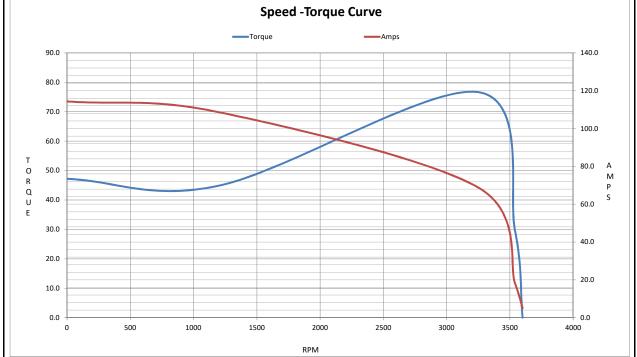

|                                                                   |                        |                     |                    |
| FORM: 35                                                                                     | FORM: 3531 REV_4 2/27/06 |                     |            |                                                 |                       | VOLTAGE:         NONE         HZ:           UL:         V - LI,ME-INS,CONST UL REC |                                           |                                                                                |                                                                   |                        |                     |                    |















# **EC Declaration of Conformity**

The undersigned representing the manufacturer:

Regal Beloit America 100 East Randolph St. Wausau, WI 54401 and the authorized representative established within the Community:

Marathon Electric UK 6F Thistleton Road Ind. Estate Market Overton Oakham, Rutland LE15 7PP UK

are committed to providing customers with products that comply with applicable regulations and international protocols to which they are subject, including the requirements of the European Parliament Directive on the Harmonization of the laws relating to electrical equipment designed for use within certain voltage limits (2014/35/EU).

Regal Beloit America declares that the following product(s), to which this declaration relates, are in conformity with the relevant sections of the E