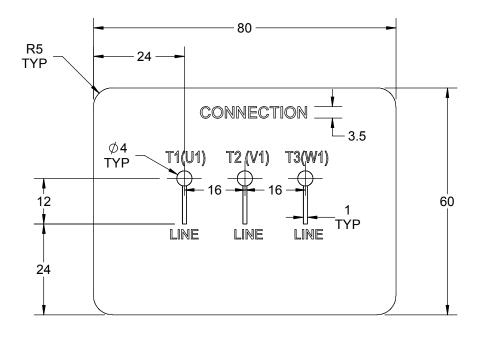

| of the terrest of the second s |                                     |                     |            |            |                    |                |                        |                |        |
|--------------------------------------------------------------------------------------------------------------------------------------------------------------------------------------------------------------------------------------------------------------------------------------------------------------------------------------------------------------------------------------------------------------------------------------------------------------------------------------------------------------------------------------------------------------------------------------------------------------------------------------------------------------------------------------------------------------------------------------------------------------------------------------------------------------------------------------------------------------------------------------------------------------------------------------------------------------------------------------------------------------------------------------------------------------------------------------------------------------------------------------------------------------------------------------------------------------------------------------------------------------------------------------------------------------------------------------------------------------------------------------------------------------------------------------------------------------------------------------------------------------------------------------------------------------------------------------------------------------------------------------------------------------------------------------------------------------------------------------------------------------------------------------------------------------------------------------------------------------------------------------------------------------------------------------------------------------------------------------------------------------------------------------------------------------------------------------------------------------------------------|-------------------------------------|---------------------|------------|------------|--------------------|----------------|------------------------|----------------|--------|
| DRAWING REVISION A                                                                                                                                                                                                                                                                                                                                                                                                                                                                                                                                                                                                                                                                                                                                                                                                                                                                                                                                                                                                                                                                                                                                                                                                                                                                                                                                                                                                                                                                                                                                                                                                                                                                                                                                                                                                                                                                                                                                                                                                                                                                                                             | REVISION BY A. KEETHA               | DATE<br>25/07/2019  |            |            | DRAWN BY A. KEETHA |                | Regal Beloit Ame       | rico Inc       |        |
| ECO<br>ECO-0171114                                                                                                                                                                                                                                                                                                                                                                                                                                                                                                                                                                                                                                                                                                                                                                                                                                                                                                                                                                                                                                                                                                                                                                                                                                                                                                                                                                                                                                                                                                                                                                                                                                                                                                                                                                                                                                                                                                                                                                                                                                                                                                             | APPROVED BY SN                      | DATE<br>25/07/2019  |            |            | DATE 24/07/2019    |                | Regal Beloit Ame       | ilica, ilic.   |        |
| ECO DESCRIPTION                                                                                                                                                                                                                                                                                                                                                                                                                                                                                                                                                                                                                                                                                                                                                                                                                                                                                                                                                                                                                                                                                                                                                                                                                                                                                                                                                                                                                                                                                                                                                                                                                                                                                                                                                                                                                                                                                                                                                                                                                                                                                                                |                                     |                     | 1          |            | APPROVED BY        | DESC           | RIPTION                |                |        |
| NEW DRAWING RELEASE                                                                                                                                                                                                                                                                                                                                                                                                                                                                                                                                                                                                                                                                                                                                                                                                                                                                                                                                                                                                                                                                                                                                                                                                                                                                                                                                                                                                                                                                                                                                                                                                                                                                                                                                                                                                                                                                                                                                                                                                                                                                                                            |                                     |                     |            |            | SN                 |                | CONNECTION D           | IAGRAM         |        |
| COPYRIGHT REGAL BELOIT AMERICA, INC. ALL RIGHTS RESERVED.                                                                                                                                                                                                                                                                                                                                                                                                                                                                                                                                                                                                                                                                                                                                                                                                                                                                                                                                                                                                                                                                                                                                                                                                                                                                                                                                                                                                                                                                                                                                                                                                                                                                                                                                                                                                                                                                                                                                                                                                                                                                      |                                     | 1                   | X          | DATE       |                    |                |                        |                |        |
| PROPRIETARY AND CONFIDENTIAL INFORMATION - THIS DOCUMENT IS THE PROPERTY OF REGAL BELOIT AMERICA, INC. ("OWNER") AND CONTAINS OWNER'S PROPRIETARY                                                                                                                                                                                                                                                                                                                                                                                                                                                                                                                                                                                                                                                                                                                                                                                                                                                                                                                                                                                                                                                                                                                                                                                                                                                                                                                                                                                                                                                                                                                                                                                                                                                                                                                                                                                                                                                                                                                                                                              |                                     |                     |            | 24/07/2019 |                    | 3 LEAD CONNECT | ION                    |                |        |
|                                                                                                                                                                                                                                                                                                                                                                                                                                                                                                                                                                                                                                                                                                                                                                                                                                                                                                                                                                                                                                                                                                                                                                                                                                                                                                                                                                                                                                                                                                                                                                                                                                                                                                                                                                                                                                                                                                                                                                                                                                                                                                                                | SON, CORPORATION OR OTHER FIRM      |                     |            |            | REFERENCE          | MATE           | RIAL                   | PROCESS/FINISH |        |
|                                                                                                                                                                                                                                                                                                                                                                                                                                                                                                                                                                                                                                                                                                                                                                                                                                                                                                                                                                                                                                                                                                                                                                                                                                                                                                                                                                                                                                                                                                                                                                                                                                                                                                                                                                                                                                                                                                                                                                                                                                                                                                                                | REE THAT IT, AND/OR ANY PART OF IT, |                     |            |            |                    |                |                        |                |        |
|                                                                                                                                                                                                                                                                                                                                                                                                                                                                                                                                                                                                                                                                                                                                                                                                                                                                                                                                                                                                                                                                                                                                                                                                                                                                                                                                                                                                                                                                                                                                                                                                                                                                                                                                                                                                                                                                                                                                                                                                                                                                                                                                | RATION OR OTHER ENTITY, DUPLICAT    |                     |            |            |                    | 1 SIZE         | DRAWING NUMBER         |                | OLIEET |
|                                                                                                                                                                                                                                                                                                                                                                                                                                                                                                                                                                                                                                                                                                                                                                                                                                                                                                                                                                                                                                                                                                                                                                                                                                                                                                                                                                                                                                                                                                                                                                                                                                                                                                                                                                                                                                                                                                                                                                                                                                                                                                                                | ED IN WRITING IN ADVANCE BY OWNE    |                     |            |            | THIRD ANGLE        | 1   3125       |                        |                | SHEET  |
|                                                                                                                                                                                                                                                                                                                                                                                                                                                                                                                                                                                                                                                                                                                                                                                                                                                                                                                                                                                                                                                                                                                                                                                                                                                                                                                                                                                                                                                                                                                                                                                                                                                                                                                                                                                                                                                                                                                                                                                                                                                                                                                                | OWNER UPON REQUEST. IT MAY BE S     |                     | /          |            | PROJECTION         | ⊺∣ Δ           | 8442000685             | 5              | 1 OF 1 |
| RESTRICTIONS UNDE                                                                                                                                                                                                                                                                                                                                                                                                                                                                                                                                                                                                                                                                                                                                                                                                                                                                                                                                                                                                                                                                                                                                                                                                                                                                                                                                                                                                                                                                                                                                                                                                                                                                                                                                                                                                                                                                                                                                                                                                                                                                                                              | R APPLICABLE EXPORT CONTROL LAV     | VS AND REGULATIONS. | <b>I</b> / |            | J                  | ·   <b>/</b>   | 0 <del>11</del> 200000 | ,              | . 🗸 .  |