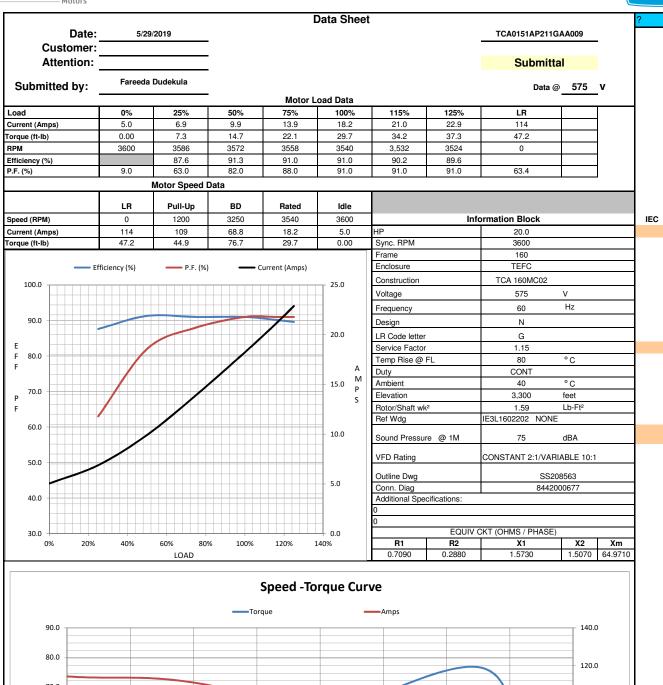

# **TerraMAX**<sup>™</sup>

|                                                                                              |                          |                     |            |                                                 | CE                    | RTIFICATION DATA S                                                                 | HEET                                      |                                                                                | P.O. BOX 8003<br>WAUSAU, WI 544<br>PH. 715-675-331<br>DATA VOLTS: |                        |                     |                    |
|----------------------------------------------------------------------------------------------|--------------------------|---------------------|------------|-------------------------------------------------|-----------------------|------------------------------------------------------------------------------------|-------------------------------------------|--------------------------------------------------------------------------------|-------------------------------------------------------------------|------------------------|---------------------|--------------------|
| CUSTOMER: ORDER #: CONN. DIAGRAM: 8442000685 OUTLINE: \$\$208563 WINDING: IE3L1602202 SPEED: |                          |                     | NONE       | CUSTONONE 3                                     |                       |                                                                                    |                                           | CUSTOMER P.O. #:  ERENCE MODEL #:  CAT #:  R436  USTOMER PART #:  MOUNTING: F3 |                                                                   |                        |                     |                    |
| НР                                                                                           | кw                       | SYNC RPM            |            | . RPM                                           | YPICAL                | MOTOR PERFORMA                                                                     |                                           | OSURE                                                                          | TYPE                                                              | KVA CO                 | NDE .               | DESIGN             |
|                                                                                              |                          | -                   |            |                                                 |                       |                                                                                    |                                           |                                                                                |                                                                   |                        | ,DL                 |                    |
| 20                                                                                           | 14.9                     | 3600                | 1 3        | 3540                                            | L                     | 160M                                                                               | Т                                         | EFC                                                                            | TCA 160MC02                                                       | G                      |                     | N                  |
| <b>PH</b> 3                                                                                  | <b>HZ</b><br>60          | <b>VOLTS</b><br>575 |            | MPS<br>18.3                                     | l                     | START TYPE<br>LINE OR INVERTER                                                     |                                           | <b>UTY</b><br>ONT                                                              | INSL<br>F                                                         | <b>S.F.</b><br>1.15    | <b>AMB (° C)</b> 40 | ELEV.(Ft.)<br>3300 |
|                                                                                              | F.L. EFF                 |                     | 3/4 LD EFF | 91.0                                            |                       | 1/2 LD EFF                                                                         | 91.3                                      | GTD EFF                                                                        |                                                                   | ELECT. T               |                     |                    |
|                                                                                              | F.L. PF                  | 91.0                | 3/4 LD PF  | 88.0                                            | 1/2 LD PF 82.0 89.7   |                                                                                    |                                           |                                                                                | SQ CAGE INV RATED                                                 |                        |                     |                    |
| F.L                                                                                          | TORQUE                   | LR AMPS @           | 460 V      |                                                 | L.R.                  | TORQUE                                                                             | B.D. TOR                                  |                                                                                | QUE F.L. RISE                                                     |                        | (° C)               |                    |
| 29.7                                                                                         | · · ·                    |                     |            |                                                 | LB-FT 159% 76.7 LB-FT |                                                                                    |                                           | 258% 80                                                                        |                                                                   |                        |                     |                    |
|                                                                                              | PRESSURE @ 3<br>FT.      | SOUND POWER         |            | ROTOR WK <sup>2</sup>                           |                       | MAX. LOAD WK <sup>2</sup>                                                          |                                           | TALL TIME                                                                      | STARTS/HOUR                                                       |                        | APROX.              | MOTOR WGT          |
| 75                                                                                           | dBA                      | 84 <b>dBA</b>       | 1.59       | 1.59 LB-FT <sup>2</sup> 1.59 LB-FT <sup>2</sup> |                       |                                                                                    | 7                                         | SEC.                                                                           | 2                                                                 |                        | 146                 | KG.                |
|                                                                                              |                          |                     |            |                                                 | *** SU                | PPLEMENTAL INFORMA                                                                 |                                           |                                                                                |                                                                   |                        |                     |                    |
|                                                                                              | ACKET TYPE<br>ANDARD     |                     |            |                                                 |                       | HAZARDOUS<br>LOCATION<br>NONE                                                      |                                           | DRIP COVER                                                                     | SCREENS<br>NONE                                                   | PAINT<br>BLUE (ENAMEL) |                     |                    |
| 51                                                                                           | ANDARD                   | STANDARD            | B3         | HORIZO                                          | NIAL                  | NO                                                                                 | IN                                        | UNE                                                                            | NO                                                                | NONE                   | BLUE (E             | :NAMEL)            |
| DE BI                                                                                        | EARINGS<br>ODE           | GREASE              | SHAF       | T TYPE                                          |                       | SPECIAL DE                                                                         | SPECIAL ODE                               |                                                                                | SHAFT MATERIAL                                                    |                        | FRAME MATERIAL      |                    |
| BALL<br>6309                                                                                 | BALL<br>6209             | POLYREX EM          | STANI      | DARD IEC                                        | NONE                  |                                                                                    | NONE                                      |                                                                                | 1045 HOT ROLLED (C-204)                                           |                        | CAST IRON           |                    |
|                                                                                              | RMOSTATS<br>NONE         | PROTECTORS<br>NOT   |            | G RTD's<br>ONE                                  | BRG RTD's<br>NONE     |                                                                                    |                                           |                                                                                |                                                                   | NTROL<br>ALSE          | SPACE HEATERS       |                    |
| R1                                                                                           | (ohms/ph)                | R2 (ohms/ph)        | X1 (o      | hms/ph)                                         | X2 (ohms/ph)          |                                                                                    | Xm (ohms/ph)                              |                                                                                | VIBRATION (in/sec)                                                |                        | FLOAT               |                    |
|                                                                                              | 1.108                    | 0.450               |            | .458                                            | 2.355                 |                                                                                    | 10                                        | 101.517 0.150                                                                  |                                                                   | ODE                    |                     |                    |
| *<br>N<br>O<br>T                                                                             |                          |                     |            |                                                 |                       |                                                                                    |                                           | INV. HI                                                                        | P SPEED RANGE:                                                    | CONSTANT 2:1/VAF       | RIABLE 10:1         |                    |
| E<br>S<br>*                                                                                  |                          |                     |            |                                                 |                       |                                                                                    |                                           | ENCODER:<br>NONE<br>NONE                                                       |                                                                   |                        | NONE                | PPR                |
| PREPARED BY:                                                                                 |                          |                     |            |                                                 |                       |                                                                                    | BRAKE: NONE  NONE  NONE  NONE  FT-LB:  NA |                                                                                |                                                                   |                        |                     |                    |
| FORM: 35                                                                                     | FORM: 3531 REV_4 2/27/06 |                     |            |                                                 |                       | VOLTAGE:         NONE         HZ:           UL:         V - LI,ME-INS,CONST UL REC |                                           |                                                                                |                                                                   |                        |                     |                    |