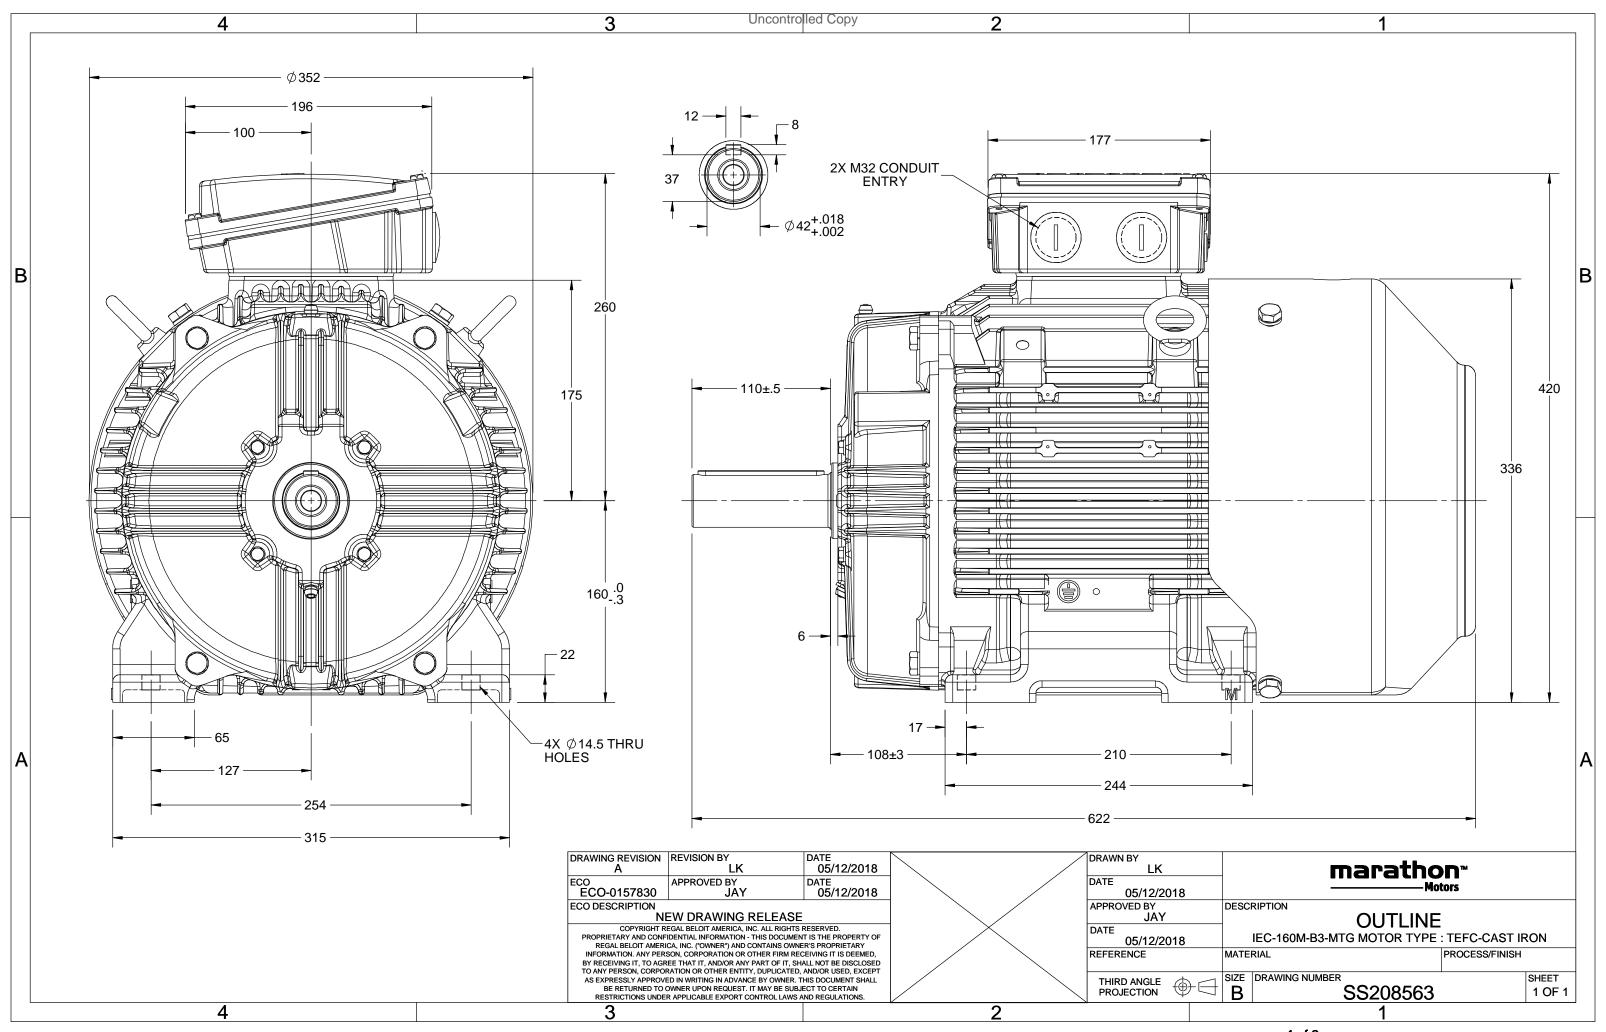

## **Technical Specifications**

| Electrical Type       | Squirrel Cage Inverter Rated | Starting Method       | Line Or Inverter |
|-----------------------|------------------------------|-----------------------|------------------|
| Poles                 | 2                            | Rotation              | Reversible       |
| Resistance Main       | .73 Ohms                     | Mounting              | В3               |
| Motor Orientation     | Horizontal                   | Drive End Bearing     | Ball             |
| Opp Drive End Bearing | Ball                         | Frame Material        | Cast Iron        |
| Shaft Type            | IEC                          | Overall Length        | 24.49 in         |
| Frame Length          | 10.00 in                     | Shaft Diameter        | 1.654 in         |
| Shaft Extension       | 4.33 in                      | Assembly/Box Mounting | F3               |
| Inverter Load         | CONSTANT 2:1/VARIABLE 10:1   |                       |                  |
| Connection Drawing    | 8442000685                   | Outline Drawing       | SS208563         |