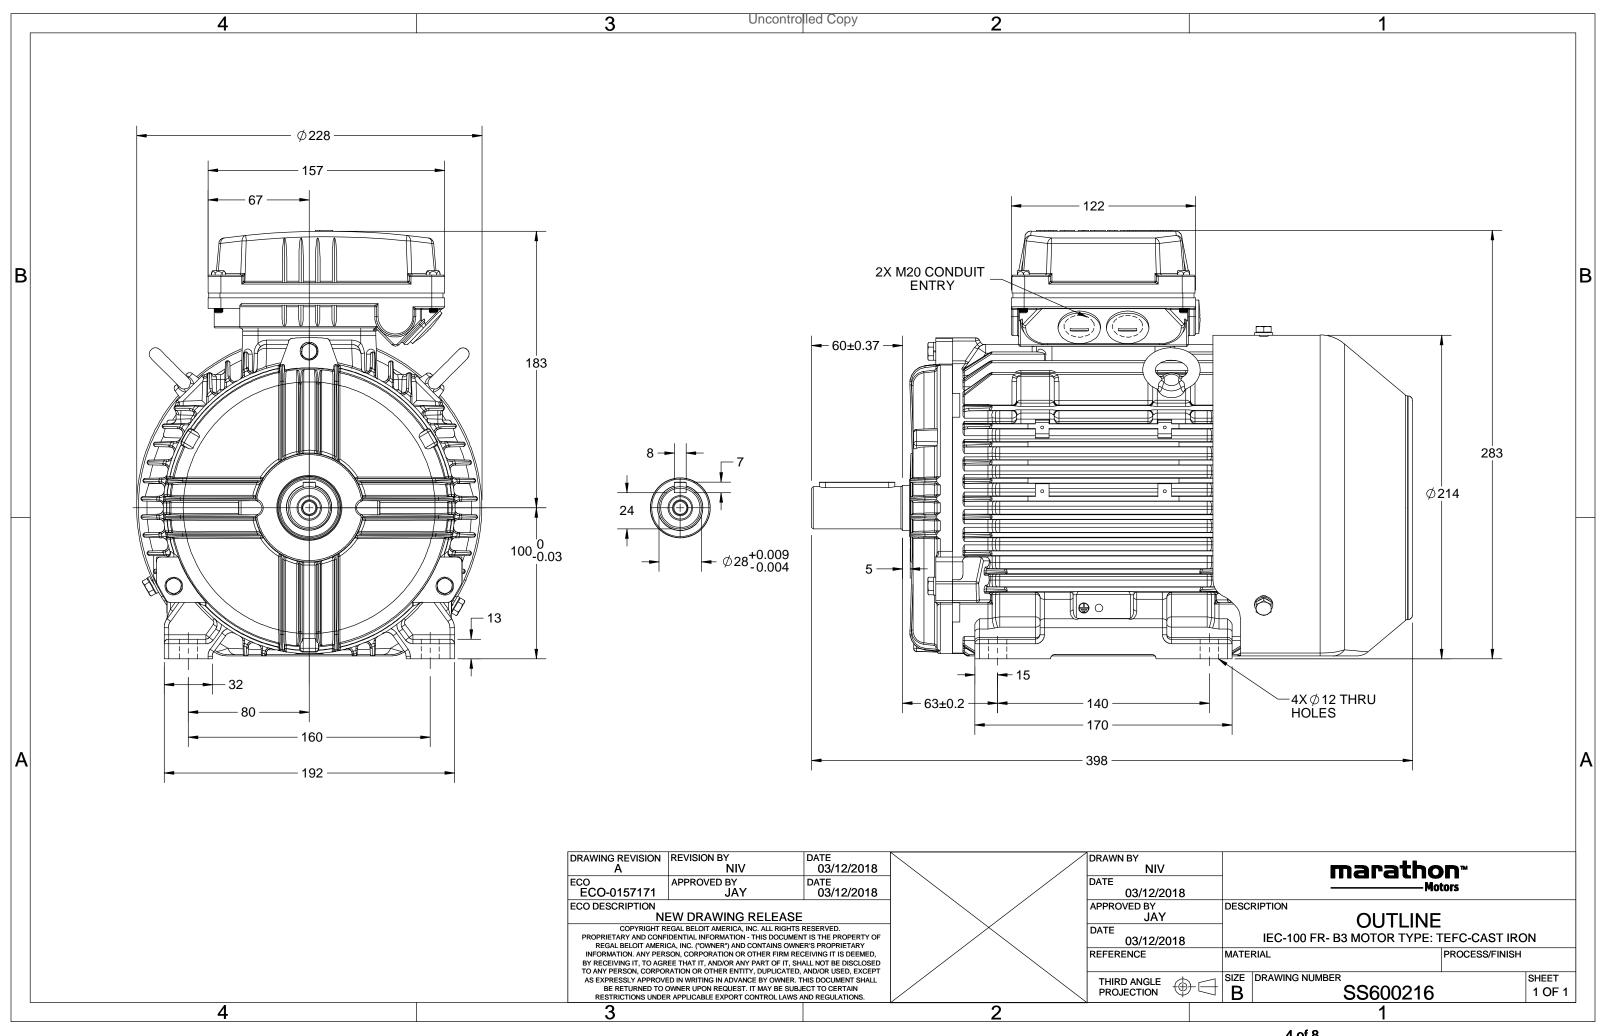

## **Technical Specifications**

| Electrical Type       | Squirrel Cage Inverter Rated | Starting Method       | Line Or Inverter |  |  |
|-----------------------|------------------------------|-----------------------|------------------|--|--|
| Poles                 | 2                            | Rotation              | Reversible       |  |  |
| Resistance Main       | 3.74 Ohms                    | Mounting              | В3               |  |  |
| Motor Orientation     | Horizontal                   | Drive End Bearing     | Ball             |  |  |
| Opp Drive End Bearing | Ball                         | Frame Material        | Cast Iron        |  |  |
| Shaft Type            | IEC                          | Overall Length        | 15.67 in         |  |  |
| Frame Length          | 7.87 in                      | Shaft Diameter        | 1.102 in         |  |  |
| Shaft Extension       | 2.36 in                      | Assembly/Box Mounting | F3               |  |  |
| Inverter Load         | CONSTANT 2:1/VARIABLE 10:1   |                       |                  |  |  |
| Outline Drawing       | SS600216                     | Connection Drawing    | 8442000685       |  |  |