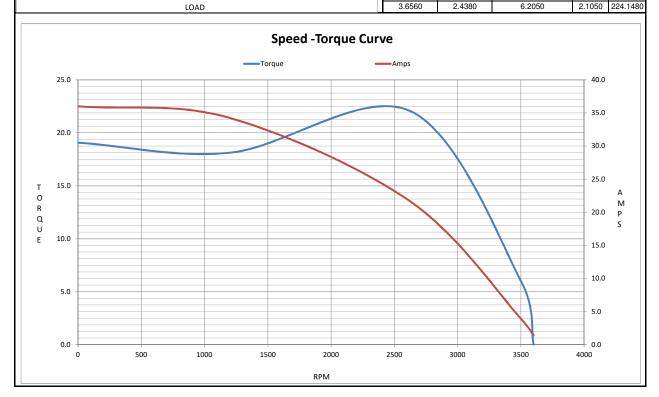

# **TerraMAX**<sup>™</sup>

|                                      |                           |                              |                       |                    |                                          |                                                                       |                                       |                             | P.O. BOX 8003           |                  |                        |            |
|--------------------------------------|---------------------------|------------------------------|-----------------------|--------------------|------------------------------------------|-----------------------------------------------------------------------|---------------------------------------|-----------------------------|-------------------------|------------------|------------------------|------------|
|                                      |                           |                              |                       |                    |                                          |                                                                       |                                       |                             |                         |                  |                        |            |
|                                      |                           |                              |                       |                    |                                          |                                                                       | WAUSAU, WI 54401-8003                 |                             |                         |                  |                        |            |
| PH. 715-675-3311                     |                           |                              |                       |                    |                                          |                                                                       |                                       |                             | 1                       |                  |                        |            |
|                                      |                           |                              |                       |                    |                                          |                                                                       |                                       |                             |                         |                  |                        |            |
|                                      |                           |                              |                       |                    |                                          |                                                                       |                                       |                             | DATA VOLTS:             | 575              |                        |            |
|                                      | CERTIFICATION DATA SHEET  |                              |                       |                    |                                          |                                                                       |                                       |                             |                         |                  |                        |            |
|                                      | CENTIFICATION DATA STILE! |                              |                       |                    |                                          |                                                                       |                                       |                             |                         |                  |                        |            |
| CUSTOME                              | :В.                       |                              |                       |                    |                                          |                                                                       | CHET                                  | OMER P.O. #:                |                         |                  |                        |            |
| ORDER #:                             |                           |                              |                       |                    |                                          |                                                                       | REFERENCE MODEL #: TCA0031AP211GAA009 |                             |                         |                  |                        |            |
| CONN. DIA                            |                           | 8442000685                   |                       |                    |                                          |                                                                       | CAT #: R451B                          |                             |                         |                  |                        |            |
| OUTLINE:                             |                           | SS600216                     |                       |                    |                                          |                                                                       | CUSTOMER PART #:                      |                             |                         |                  |                        |            |
| WINDING:                             |                           | IE3L1002201                  | NONE                  | 3                  |                                          |                                                                       |                                       | MOUNTING:                   | F3                      |                  |                        |            |
| SPEED:                               |                           | 12021002201                  | HOLLE                 | ŭ                  |                                          |                                                                       |                                       |                             |                         |                  |                        |            |
|                                      |                           | •                            |                       | т                  | YPICAL                                   | MOTOR PERFORMA                                                        | NCE DA                                | TΔ                          |                         |                  |                        |            |
|                                      |                           |                              |                       |                    |                                          |                                                                       |                                       |                             |                         |                  |                        |            |
| HP                                   | KW                        | SYNC RPM                     | FL                    | . RPM              | FRAME                                    |                                                                       | ENCLOSURE                             |                             | TYPE                    | KVA CODE DES     |                        | DESIGN     |
| 4                                    | 3.0                       | 3600                         |                       | 3500               |                                          | 100L                                                                  | _                                     | EFC                         | TCA 100LA02             |                  |                        | N          |
| 4                                    | 3.0                       | 3000                         |                       | 5500               |                                          | 100L                                                                  | · '                                   | EFC                         | TCA TOULAUZ             | K                |                        | IN         |
|                                      |                           |                              |                       |                    |                                          |                                                                       |                                       |                             |                         |                  |                        |            |
| PH                                   | HZ                        | VOLTS                        | ΑΑ                    | MPS                |                                          | START TYPE                                                            |                                       | UTY                         | INSL                    | S.F.             | AMB (° C)              | ELEV.(Ft.) |
| 3                                    | 60                        | 575                          |                       | 3.9                | l                                        | INE OR INVERTER                                                       | С                                     | ONT                         | F                       | 1.15             | 40                     | 3300       |
|                                      |                           |                              |                       |                    |                                          |                                                                       |                                       |                             |                         |                  |                        |            |
|                                      | F.L. EFF                  |                              | 3/4 LD EFF            | 86.5               |                                          | 1/2 LD EFF                                                            | 86.0                                  | GTD EFF                     |                         | ELECT. T         |                        |            |
|                                      | F.L. PF                   | 89.0                         | 3/4 LD PF             | 84.0               |                                          | 1/2 LD PF                                                             | 75.0 84.5 SQ CAGE INV RATED           |                             |                         |                  |                        |            |
|                                      |                           | ı                            |                       |                    |                                          |                                                                       |                                       |                             |                         |                  |                        |            |
|                                      | TORQUE                    | LR AMPS @                    | 460 V                 |                    | L.R. TORQUE                              |                                                                       | B.D. TORQ                             |                             |                         |                  | (° C)                  |            |
| 6.0                                  | LB-FT                     | 36.0                         |                       | 19.1               | LB-FT                                    | 318%                                                                  | 22.1                                  | LB-FT                       | 368%                    | 80               |                        |            |
| SOLIND                               | DESCRIBE @ 3              |                              |                       |                    |                                          |                                                                       |                                       |                             |                         |                  |                        |            |
| SOUND PRESSURE @ 3   FT. SOUND POWER |                           | SOUND POWER                  | ROTOR WK <sup>2</sup> |                    | MAX. LOAD WK <sup>2</sup>                |                                                                       | SAFE STALL TIME                       |                             | STARTS/HOUR             |                  | APROX.                 | MOTOR WGT  |
| 63                                   | dBA                       | 72 dBA                       |                       | LB-FT <sup>2</sup> | 0.11 LB-FT <sup>2</sup>                  |                                                                       | 7 SEC.                                |                             | 2                       |                  |                        | KG.        |
|                                      |                           |                              | ,                     |                    |                                          |                                                                       |                                       |                             | •                       |                  | •                      |            |
|                                      |                           |                              |                       |                    | *** SUI                                  | PPLEMENTAL INFORMA                                                    |                                       |                             |                         |                  |                        |            |
|                                      |                           |                              | MOUNT<br>TYPE         |                    |                                          | OFWEDE DUTY                                                           |                                       | RDOUS                       | DRIP COVER SCREENS      |                  |                        |            |
|                                      | ACKET TYPE<br>ANDARD      | ODE BRACKET TYPE<br>STANDARD | B3                    |                    | OR ORIENTATION SEVERE DUTY HORIZONTAL NO |                                                                       | LOCATION<br>NONE                      |                             | NO NO                   | NONE             | PAINT<br>BLUE (ENAMEL) |            |
| 51                                   | ANDARD                    | STANDARD                     | ВЗ                    | HURIZUI            | NIAL                                     | NU                                                                    | IN.                                   | ONE                         | NO                      | NONE             | BLUE (E                | INAIVIEL)  |
| RF                                   | EARINGS                   |                              |                       |                    |                                          |                                                                       |                                       |                             |                         |                  | I                      |            |
| DE                                   | ODE                       | GREASE                       | SHAF                  | T TYPE             |                                          | SPECIAL DE                                                            | SPEC                                  | IAL ODE                     | SHAFT                   | MATERIAL         | FRAME N                | IATERIAL   |
| BALL                                 | BALL                      |                              |                       |                    |                                          |                                                                       | NONE                                  |                             | 1045 HOT ROLLED (C-204) |                  | CAST IRON              |            |
| 6206                                 | 6206                      | POLYREX EM                   | STANL                 | DARD IEC           |                                          | NONE                                                                  | N                                     | ONE                         | 1045 HOT F              | OLLED (C-204)    | CASI                   | IRON       |
|                                      |                           |                              |                       |                    |                                          | -                                                                     |                                       |                             | •                       |                  | •                      |            |
|                                      |                           |                              |                       |                    |                                          |                                                                       |                                       |                             |                         |                  | SPACE                  | HEATERS    |
| THERMOSTATS PROTECTORS               |                           |                              | DG RTD's BRG RTD's    |                    |                                          | THERMISTORS                                                           |                                       | CONTROL                     |                         |                  |                        |            |
|                                      | NONE                      | NOT                          | N                     | NONE               |                                          | NONE                                                                  |                                       | ONE                         | FALSE                   |                  | NA                     |            |
|                                      |                           |                              |                       |                    |                                          |                                                                       |                                       |                             |                         |                  |                        |            |
| R1 (ohms/ph) R2 (ohms/ph)            |                           |                              | ohms/ph) X2 (ohms/ph) |                    |                                          | Xm (ohms/ph)<br>350.231                                               |                                       | VIBRATION (in/sec)<br>0.150 |                         | FLOAT<br>ODE     |                        |            |
|                                      | 5.713                     | 3.809                        | 9                     | .695               |                                          | 3.289                                                                 | 35                                    | 0.231                       | Ι                       | 1.150            | 0                      | DE         |
| *                                    |                           |                              |                       |                    |                                          |                                                                       |                                       |                             |                         |                  |                        |            |
| N                                    |                           |                              |                       |                    |                                          |                                                                       |                                       | INVE                        | RTER TOROUE:            | CONSTANT 2:1/VAR | NABLE 10:1             |            |
| O T                                  |                           |                              |                       |                    |                                          | INVERTER TORQUE: CONSTANT 2:1/VARIABLE 10:1 INV. HP SPEED RANGE: NONE |                                       |                             |                         |                  |                        |            |
|                                      |                           |                              |                       |                    |                                          |                                                                       |                                       |                             |                         |                  |                        |            |
| E                                    |                           |                              |                       |                    |                                          |                                                                       | ENCODER: NONE                         |                             |                         |                  |                        |            |
| S                                    |                           |                              |                       |                    |                                          | NONE NONE                                                             |                                       |                             |                         |                  |                        |            |
|                                      |                           |                              |                       |                    |                                          |                                                                       | NONE                                  |                             |                         | NONE             | PPR                    |            |
|                                      |                           |                              |                       |                    |                                          |                                                                       | BRAKE:                                | NONE                        |                         |                  |                        |            |
| PREPARED BY:                         |                           |                              |                       |                    |                                          | N                                                                     | IONE                                  | NONI                        | E                       |                  |                        |            |
| DATE: 11/10/2020                     |                           |                              |                       |                    |                                          | FT-LB: NA                                                             |                                       |                             |                         |                  |                        |            |
|                                      |                           |                              |                       |                    |                                          |                                                                       | VOLTAGE: NONE HZ:                     |                             |                         |                  |                        |            |
| FORM: 3531 REV_4 2/27/06             |                           |                              |                       |                    |                                          | UL: V - LI,ME-INS,CONST UL REC                                        |                                       |                             |                         |                  |                        |            |