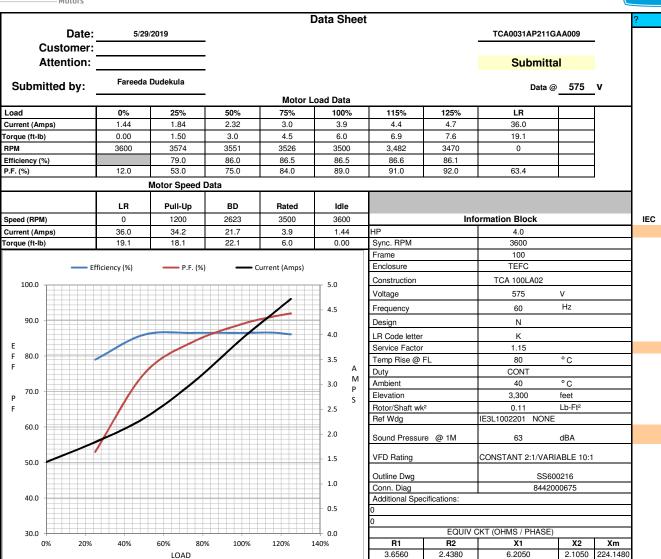

# **TerraMAX**<sup>™</sup>

|                                      |                           |                              |                       |                    |                                          |                                                                       |                                       |                             | P.O. BOX 8003           |                  |                        |            |
|--------------------------------------|---------------------------|------------------------------|-----------------------|--------------------|------------------------------------------|-----------------------------------------------------------------------|---------------------------------------|-----------------------------|-------------------------|------------------|------------------------|------------|
|                                      |                           |                              |                       |                    |                                          |                                                                       |                                       |                             |                         |                  |                        |            |
|                                      |                           |                              |                       |                    |                                          |                                                                       | WAUSAU, WI 54401-8003                 |                             |                         |                  |                        |            |
| PH. 715-675-3311                     |                           |                              |                       |                    |                                          |                                                                       |                                       |                             | 1                       |                  |                        |            |
|                                      |                           |                              |                       |                    |                                          |                                                                       |                                       |                             |                         |                  |                        |            |
|                                      |                           |                              |                       |                    |                                          |                                                                       |                                       |                             | DATA VOLTS:             | 575              |                        |            |
|                                      | CERTIFICATION DATA SHEET  |                              |                       |                    |                                          |                                                                       |                                       |                             |                         |                  |                        |            |
|                                      | CENTIFICATION DATA STILE! |                              |                       |                    |                                          |                                                                       |                                       |                             |                         |                  |                        |            |
| CUSTOME                              | :В.                       |                              |                       |                    |                                          |                                                                       | CHET                                  | OMER P.O. #:                |                         |                  |                        |            |
| ORDER #:                             |                           |                              |                       |                    |                                          |                                                                       | REFERENCE MODEL #: TCA0031AP211GAA009 |                             |                         |                  |                        |            |
| CONN. DIA                            |                           | 8442000685                   |                       |                    |                                          |                                                                       | CAT #: R451B                          |                             |                         |                  |                        |            |
| OUTLINE:                             |                           | SS600216                     |                       |                    |                                          |                                                                       | CUSTOMER PART #:                      |                             |                         |                  |                        |            |
| WINDING:                             |                           | IE3L1002201                  | NONE                  | 3                  |                                          |                                                                       |                                       | MOUNTING:                   | F3                      |                  |                        |            |
| SPEED:                               |                           | 12021002201                  | HOLLE                 | ŭ                  |                                          |                                                                       |                                       |                             |                         |                  |                        |            |
|                                      |                           | •                            |                       | т                  | YPICAL                                   | MOTOR PERFORMA                                                        | NCE DA                                | TΔ                          |                         |                  |                        |            |
|                                      |                           |                              |                       |                    |                                          |                                                                       |                                       |                             |                         |                  |                        |            |
| HP                                   | KW                        | SYNC RPM                     | FL                    | . RPM              | FRAME                                    |                                                                       | ENCLOSURE                             |                             | TYPE                    | KVA CODE DES     |                        | DESIGN     |
| 4                                    | 3.0                       | 3600                         |                       | 3500               |                                          | 100L                                                                  | _                                     | EFC                         | TCA 100LA02             |                  |                        | N          |
| 4                                    | 3.0                       | 3000                         |                       | 5500               |                                          | 100L                                                                  | · '                                   | EFC                         | TCA TOULAUZ             | K                |                        | IN         |
|                                      |                           |                              |                       |                    |                                          |                                                                       |                                       |                             |                         |                  |                        |            |
| PH                                   | HZ                        | VOLTS                        | ΑΑ                    | MPS                |                                          | START TYPE                                                            |                                       | UTY                         | INSL                    | S.F.             | AMB (° C)              | ELEV.(Ft.) |
| 3                                    | 60                        | 575                          |                       | 3.9                | l                                        | INE OR INVERTER                                                       | С                                     | ONT                         | F                       | 1.15             | 40                     | 3300       |
|                                      |                           |                              |                       |                    |                                          |                                                                       |                                       |                             |                         |                  |                        |            |
|                                      | F.L. EFF                  |                              | 3/4 LD EFF            | 86.5               |                                          | 1/2 LD EFF                                                            | 86.0                                  | GTD EFF                     |                         | ELECT. T         |                        |            |
|                                      | F.L. PF                   | 89.0                         | 3/4 LD PF             | 84.0               |                                          | 1/2 LD PF                                                             | 75.0 84.5 SQ CAGE INV RATED           |                             |                         |                  |                        |            |
|                                      |                           | ı                            |                       |                    |                                          |                                                                       |                                       |                             |                         |                  |                        |            |
|                                      | TORQUE                    | LR AMPS @                    | 460 V                 |                    | L.R. TORQUE                              |                                                                       | B.D. TORQ                             |                             |                         |                  | (° C)                  |            |
| 6.0                                  | LB-FT                     | 36.0                         |                       | 19.1               | LB-FT                                    | 318%                                                                  | 22.1                                  | LB-FT                       | 368%                    | 80               |                        |            |
| SOLIND                               | DESCRIBE @ 3              |                              |                       |                    |                                          |                                                                       |                                       |                             |                         |                  |                        |            |
| SOUND PRESSURE @ 3   FT. SOUND POWER |                           | SOUND POWER                  | ROTOR WK <sup>2</sup> |                    | MAX. LOAD WK <sup>2</sup>                |                                                                       | SAFE STALL TIME                       |                             | STARTS/HOUR             |                  | APROX.                 | MOTOR WGT  |
| 63                                   | dBA                       | 72 dBA                       |                       | LB-FT <sup>2</sup> | 0.11 LB-FT <sup>2</sup>                  |                                                                       | 7 SEC.                                |                             | 2                       |                  |                        | KG.        |
|                                      |                           |                              | ,                     |                    |                                          |                                                                       |                                       |                             | •                       |                  | •                      |            |
|                                      |                           |                              |                       |                    | *** SUI                                  | PPLEMENTAL INFORMA                                                    |                                       |                             |                         |                  |                        |            |
|                                      |                           |                              | MOUNT<br>TYPE         |                    |                                          | OFWEDE DUTY                                                           |                                       | RDOUS                       | DRIP COVER SCREENS      |                  |                        |            |
|                                      | ACKET TYPE<br>ANDARD      | ODE BRACKET TYPE<br>STANDARD | B3                    |                    | OR ORIENTATION SEVERE DUTY HORIZONTAL NO |                                                                       | LOCATION<br>NONE                      |                             | NO NO                   | NONE             | PAINT<br>BLUE (ENAMEL) |            |
| 51                                   | ANDARD                    | STANDARD                     | ВЗ                    | HURIZUI            | NIAL                                     | NU                                                                    | IN.                                   | ONE                         | NO                      | NONE             | BLUE (E                | INAIVIEL)  |
| RF                                   | EARINGS                   |                              |                       |                    |                                          |                                                                       |                                       |                             |                         |                  | I                      |            |
| DE                                   | ODE                       | GREASE                       | SHAF                  | T TYPE             |                                          | SPECIAL DE                                                            | SPEC                                  | IAL ODE                     | SHAFT                   | MATERIAL         | FRAME N                | IATERIAL   |
| BALL                                 | BALL                      |                              |                       |                    |                                          |                                                                       | NONE                                  |                             | 1045 HOT ROLLED (C-204) |                  | CAST IRON              |            |
| 6206                                 | 6206                      | POLYREX EM                   | STANL                 | DARD IEC           |                                          | NONE                                                                  | N                                     | ONE                         | 1045 HOT F              | OLLED (C-204)    | CASI                   | IRON       |
|                                      |                           |                              |                       |                    |                                          | -                                                                     |                                       |                             | •                       |                  | •                      |            |
|                                      |                           |                              |                       |                    |                                          |                                                                       |                                       |                             |                         |                  | SPACE                  | HEATERS    |
| THERMOSTATS PROTECTORS               |                           |                              | DG RTD's BRG RTD's    |                    |                                          | THERMISTORS                                                           |                                       | CONTROL                     |                         |                  |                        |            |
|                                      | NONE                      | NOT                          | N                     | NONE               |                                          | NONE                                                                  |                                       | ONE                         | FALSE                   |                  | NA                     |            |
|                                      |                           |                              |                       |                    |                                          |                                                                       |                                       |                             |                         |                  |                        |            |
| R1 (ohms/ph) R2 (ohms/ph)            |                           |                              | ohms/ph) X2 (ohms/ph) |                    |                                          | Xm (ohms/ph)<br>350.231                                               |                                       | VIBRATION (in/sec)<br>0.150 |                         | FLOAT<br>ODE     |                        |            |
|                                      | 5.713                     | 3.809                        | 9                     | .695               |                                          | 3.289                                                                 | 35                                    | 0.231                       | Ι                       | 1.150            | 0                      | DE         |
| *                                    |                           |                              |                       |                    |                                          |                                                                       |                                       |                             |                         |                  |                        |            |
| N                                    |                           |                              |                       |                    |                                          |                                                                       |                                       | INVE                        | RTER TOROUE:            | CONSTANT 2:1/VAR | NABLE 10:1             |            |
| O T                                  |                           |                              |                       |                    |                                          | INVERTER TORQUE: CONSTANT 2:1/VARIABLE 10:1 INV. HP SPEED RANGE: NONE |                                       |                             |                         |                  |                        |            |
|                                      |                           |                              |                       |                    |                                          |                                                                       |                                       |                             |                         |                  |                        |            |
| E                                    |                           |                              |                       |                    |                                          |                                                                       | ENCODER: NONE                         |                             |                         |                  |                        |            |
| S                                    |                           |                              |                       |                    |                                          | NONE NONE                                                             |                                       |                             |                         |                  |                        |            |
|                                      |                           |                              |                       |                    |                                          |                                                                       | NONE                                  |                             |                         | NONE             | PPR                    |            |
|                                      |                           |                              |                       |                    |                                          |                                                                       | BRAKE:                                | NONE                        |                         |                  |                        |            |
| PREPARED BY:                         |                           |                              |                       |                    |                                          | N                                                                     | IONE                                  | NONI                        | E                       |                  |                        |            |
| DATE: 11/10/2020                     |                           |                              |                       |                    |                                          | FT-LB: NA                                                             |                                       |                             |                         |                  |                        |            |
|                                      |                           |                              |                       |                    |                                          |                                                                       | VOLTAGE: NONE HZ:                     |                             |                         |                  |                        |            |
| FORM: 3531 REV_4 2/27/06             |                           |                              |                       |                    |                                          | UL: V - LI,ME-INS,CONST UL REC                                        |                                       |                             |                         |                  |                        |            |