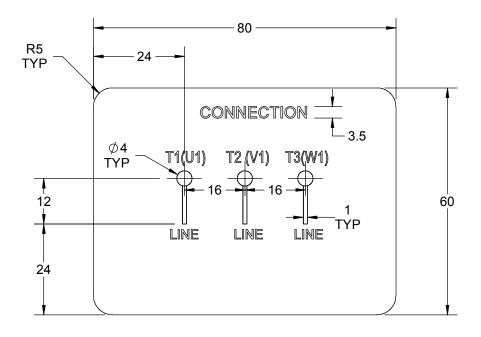

| o. o mercent out out of the original of the or |                                     |                     |            |            |                    |                |                        |              |        |
|--------------------------------------------------------------------------------------------------------------------------------------------------------------------------------------------------------------------------------------------------------------------------------------------------------------------------------------------------------------------------------------------------------------------------------------------------------------------------------------------------------------------------------------------------------------------------------------------------------------------------------------------------------------------------------------------------------------------------------------------------------------------------------------------------------------------------------------------------------------------------------------------------------------------------------------------------------------------------------------------------------------------------------------------------------------------------------------------------------------------------------------------------------------------------------------------------------------------------------------------------------------------------------------------------------------------------------------------------------------------------------------------------------------------------------------------------------------------------------------------------------------------------------------------------------------------------------------------------------------------------------------------------------------------------------------------------------------------------------------------------------------------------------------------------------------------------------------------------------------------------------------------------------------------------------------------------------------------------------------------------------------------------------------------------------------------------------------------------------------------------------|-------------------------------------|---------------------|------------|------------|--------------------|----------------|------------------------|--------------|--------|
| DRAWING REVISION A                                                                                                                                                                                                                                                                                                                                                                                                                                                                                                                                                                                                                                                                                                                                                                                                                                                                                                                                                                                                                                                                                                                                                                                                                                                                                                                                                                                                                                                                                                                                                                                                                                                                                                                                                                                                                                                                                                                                                                                                                                                                                                             | REVISION BY A. KEETHA               | DATE<br>25/07/2019  |            |            | DRAWN BY A. KEETHA |                | Regal Beloit Ame       | rico Inc     |        |
| ECO<br>ECO-0171114                                                                                                                                                                                                                                                                                                                                                                                                                                                                                                                                                                                                                                                                                                                                                                                                                                                                                                                                                                                                                                                                                                                                                                                                                                                                                                                                                                                                                                                                                                                                                                                                                                                                                                                                                                                                                                                                                                                                                                                                                                                                                                             | APPROVED BY SN                      | DATE<br>25/07/2019  |            |            | DATE 24/07/2019    |                | Regal Beloit Ame       | ilica, ilic. |        |
| ECO DESCRIPTION                                                                                                                                                                                                                                                                                                                                                                                                                                                                                                                                                                                                                                                                                                                                                                                                                                                                                                                                                                                                                                                                                                                                                                                                                                                                                                                                                                                                                                                                                                                                                                                                                                                                                                                                                                                                                                                                                                                                                                                                                                                                                                                |                                     |                     | 1          |            | APPROVED BY        | DESC           | RIPTION                |              |        |
| NEW DRAWING RELEASE                                                                                                                                                                                                                                                                                                                                                                                                                                                                                                                                                                                                                                                                                                                                                                                                                                                                                                                                                                                                                                                                                                                                                                                                                                                                                                                                                                                                                                                                                                                                                                                                                                                                                                                                                                                                                                                                                                                                                                                                                                                                                                            |                                     |                     |            |            | SN                 |                | CONNECTION D           | IAGRAM       |        |
| COPYRIGHT REGAL BELOIT AMERICA, INC. ALL RIGHTS RESERVED.                                                                                                                                                                                                                                                                                                                                                                                                                                                                                                                                                                                                                                                                                                                                                                                                                                                                                                                                                                                                                                                                                                                                                                                                                                                                                                                                                                                                                                                                                                                                                                                                                                                                                                                                                                                                                                                                                                                                                                                                                                                                      |                                     | 1                   | X          | DATE       |                    |                |                        |              |        |
| PROPRIETARY AND CONFIDENTIAL INFORMATION - THIS DOCUMENT IS THE PROPERTY OF REGAL BELOIT AMERICA, INC. ("OWNER") AND CONTAINS OWNER'S PROPRIETARY                                                                                                                                                                                                                                                                                                                                                                                                                                                                                                                                                                                                                                                                                                                                                                                                                                                                                                                                                                                                                                                                                                                                                                                                                                                                                                                                                                                                                                                                                                                                                                                                                                                                                                                                                                                                                                                                                                                                                                              |                                     |                     |            | 24/07/2019 |                    | 3 LEAD CONNECT | ION                    |              |        |
| INFORMATION, ANY PERSON, CORPORATION OR OTHER FIRM RECEIVING IT IS DEEMED.                                                                                                                                                                                                                                                                                                                                                                                                                                                                                                                                                                                                                                                                                                                                                                                                                                                                                                                                                                                                                                                                                                                                                                                                                                                                                                                                                                                                                                                                                                                                                                                                                                                                                                                                                                                                                                                                                                                                                                                                                                                     |                                     |                     |            | REFERENCE  | MATE               | RIAL           | PROCESS/FINISH         |              |        |
|                                                                                                                                                                                                                                                                                                                                                                                                                                                                                                                                                                                                                                                                                                                                                                                                                                                                                                                                                                                                                                                                                                                                                                                                                                                                                                                                                                                                                                                                                                                                                                                                                                                                                                                                                                                                                                                                                                                                                                                                                                                                                                                                | REE THAT IT, AND/OR ANY PART OF IT, |                     |            |            |                    |                |                        |              |        |
|                                                                                                                                                                                                                                                                                                                                                                                                                                                                                                                                                                                                                                                                                                                                                                                                                                                                                                                                                                                                                                                                                                                                                                                                                                                                                                                                                                                                                                                                                                                                                                                                                                                                                                                                                                                                                                                                                                                                                                                                                                                                                                                                | RATION OR OTHER ENTITY, DUPLICAT    |                     |            |            | <u> </u>           | 1 SIZE         | DRAWING NUMBER         |              | OLIEET |
|                                                                                                                                                                                                                                                                                                                                                                                                                                                                                                                                                                                                                                                                                                                                                                                                                                                                                                                                                                                                                                                                                                                                                                                                                                                                                                                                                                                                                                                                                                                                                                                                                                                                                                                                                                                                                                                                                                                                                                                                                                                                                                                                | ED IN WRITING IN ADVANCE BY OWNE    |                     |            |            | THIRD ANGLE        | 1   3125       |                        |              | SHEET  |
|                                                                                                                                                                                                                                                                                                                                                                                                                                                                                                                                                                                                                                                                                                                                                                                                                                                                                                                                                                                                                                                                                                                                                                                                                                                                                                                                                                                                                                                                                                                                                                                                                                                                                                                                                                                                                                                                                                                                                                                                                                                                                                                                | OWNER UPON REQUEST. IT MAY BE S     |                     | /          |            | PROJECTION         | ⊺∣ Δ           | 8442000685             | 5            | 1 OF 1 |
| RESTRICTIONS UNDE                                                                                                                                                                                                                                                                                                                                                                                                                                                                                                                                                                                                                                                                                                                                                                                                                                                                                                                                                                                                                                                                                                                                                                                                                                                                                                                                                                                                                                                                                                                                                                                                                                                                                                                                                                                                                                                                                                                                                                                                                                                                                                              | R APPLICABLE EXPORT CONTROL LAV     | VS AND REGULATIONS. | <b>I</b> / |            | J                  | ·   <b>/</b>   | 0 <del>11</del> 200000 | ,            | . 🗸 .  |