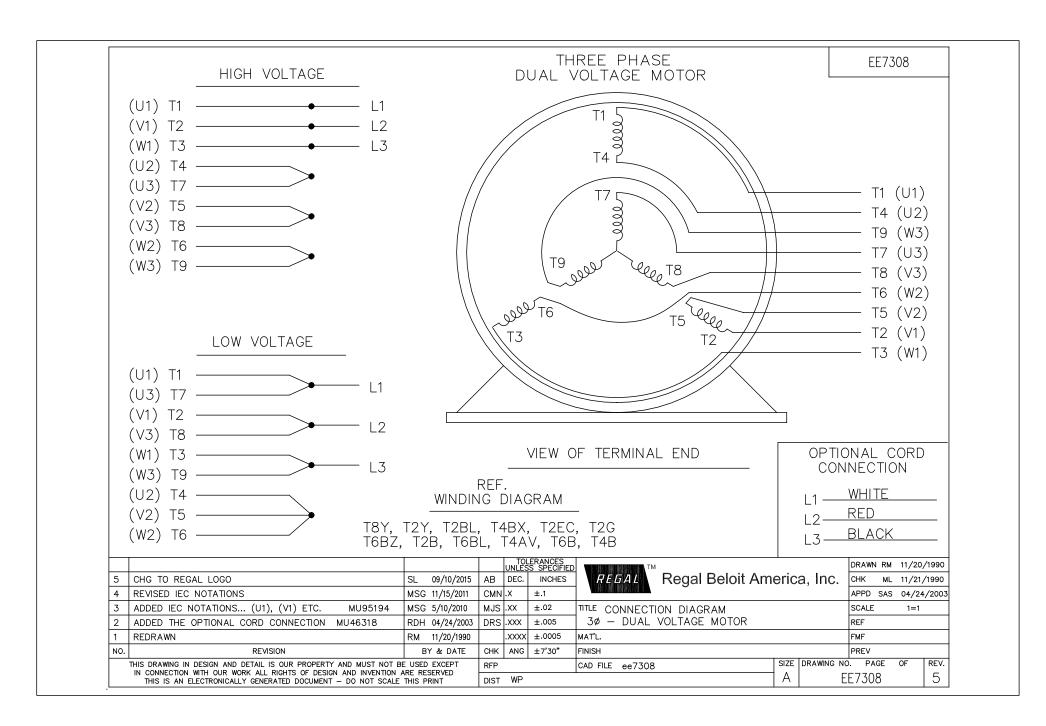

## **Technical Specifications**

| Electrical Type       | POLYPHASE  | Starting Method    | Across The Line |
|-----------------------|------------|--------------------|-----------------|
| Poles                 | 2          | Rotation           | Reversible      |
| Mounting              | Rigid Base | Drive End Bearing  | Ball            |
| Opp Drive End Bearing | Ball       | Frame Material     | Cast Iron       |
| Shaft Type            | Keyed      | Overall Length     | 19.48 in        |
| Frame Length          | 8.75 in    | Shaft Diameter     | 1.375 in        |
| Shaft Extension       | 3.38 in    |                    |                 |
| Outline Drawing       | SS620604   | Connection Drawing | A-EE7308        |