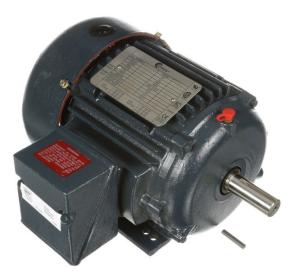

## **PRODUCT INFORMATION PACKET**

Model No: SD119 Catalog No: SD119 10 HP Severe Duty Motor, 3 phase, 3600 RPM, 208-230/460 V, 215T Frame, TEFC Severe Duty Motors

Regal and Century are trademarks of Regal Rexnord Corporation or one of its affiliated companies. ©2021 Regal Rexnord Corporation, All Rights Reserved. MC017097E

Product Information Packet: Model No: SD119, Catalog No:SD119 10 HP Severe Duty Motor, 3 phase, 3600 RPM, 208-230/460 V, 215T Frame, TEFC