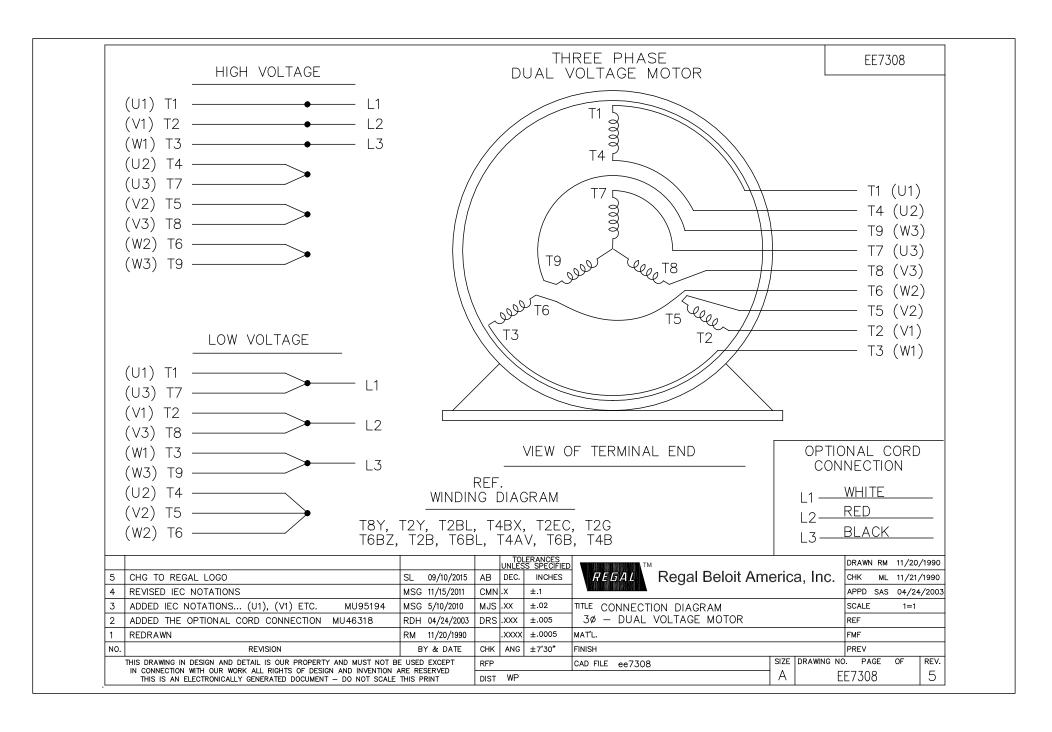

## **Technical Specifications**

| Electrical Type       | POLYPHASE  | Starting Method    | Across The Line |
|-----------------------|------------|--------------------|-----------------|
| Poles                 | 2          | Rotation           | Reversible      |
| Mounting              | Rigid Base | Drive End Bearing  | Ball            |
| Opp Drive End Bearing | Ball       | Frame Material     | Cast Iron       |
| Shaft Type            | Keyed      | Overall Length     | 15.15 in        |
| Frame Length          | 5.74 in    | Shaft Diameter     | 1.125 in        |
| Shaft Extension       | 2.75 in    |                    |                 |
| Outline Drawing       | SS620603   | Connection Drawing | A-EE7308        |