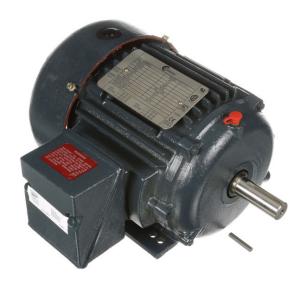

## PRODUCT INFORMATION PACKET

Model No: SD110
Catalog No: SD110
3 HP Severe Duty Motor, 3 phase, 3600 RPM, 208-230/460 V, 182T Frame, TEFC
Severe Duty Motors

Regal and Century are trademarks of Regal Rexnord Corporation or one of its affiliated companies.

## Nameplate Specifications

| Output HP          | 3 Hp          | Output KW           | 2.2 kW                      |
|--------------------|---------------|---------------------|-----------------------------|
| Frequency          | 60 Hz         | Voltage             | 208-230/460 V               |
| Current            | 8.4-7.6/3.8 A | Speed               | 3505 rpm                    |
| Service Factor     | 1.15          | Phase               | 3                           |
| Duty               | Continuous    | Insulation Class    | F                           |
| Frame              | 182T          | Enclosure           | Totally Enclosed Fan Cooled |
| Thermal Protection | None          | Ambient Temperature | 40 °C                       |
| UL                 | Recognized    | CSA                 | Υ                           |
| CE                 | Υ             | Number of Speeds    | 1                           |
|                    |               |                     |                             |