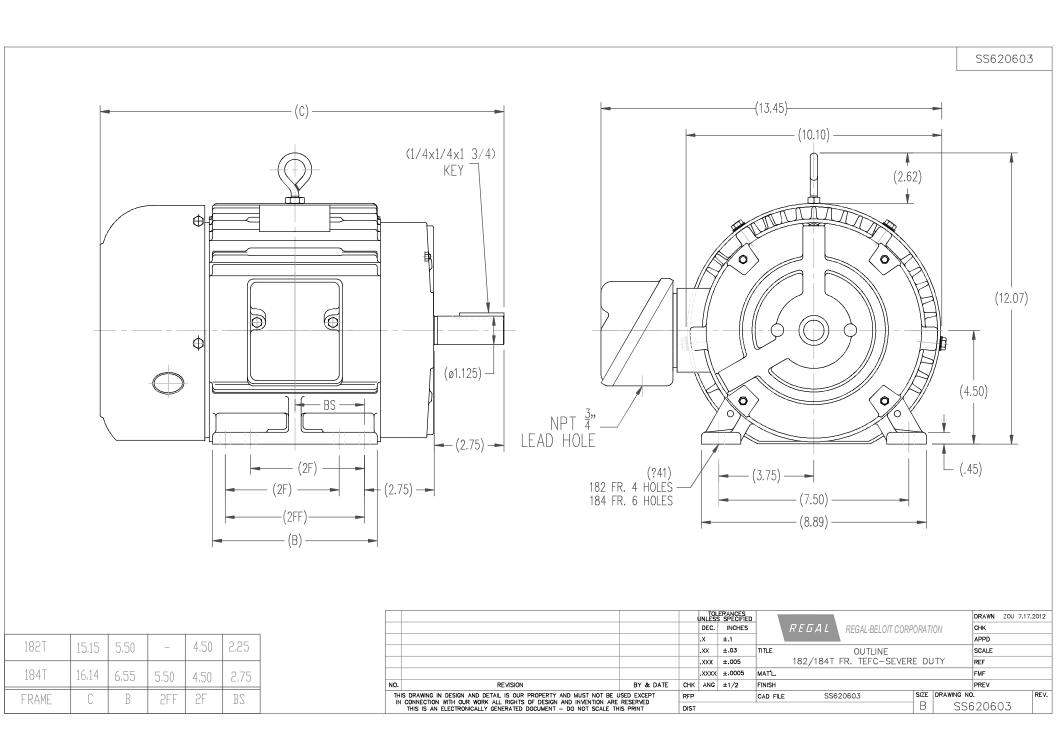

## **Technical Specifications**

| Electrical Type       | POLYPHASE  | Starting Method    | Across The Line |
|-----------------------|------------|--------------------|-----------------|
| Poles                 | 2          | Rotation           | Reversible      |
| Mounting              | Rigid Base | Drive End Bearing  | Ball            |
| Opp Drive End Bearing | Ball       | Frame Material     | Cast Iron       |
| Shaft Type            | Keyed      | Overall Length     | 15.15 in        |
| Frame Length          | 5.74 in    | Shaft Diameter     | 1.125 in        |
| Shaft Extension       | 2.75 in    |                    |                 |
| Outline Drawing       | SS620603   | Connection Drawing | A-EE7308        |