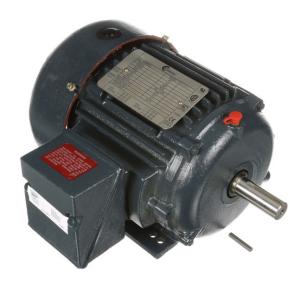

## PRODUCT INFORMATION PACKET

Model No: SD109
Catalog No: SD109
3 HP Severe Duty Motor, 3 phase, 1800 RPM, 208-230/460 V, 182T Frame, TEFC
Severe Duty Motors

Regal and Century are trademarks of Regal Rexnord Corporation or one of its affiliated companies.

## Nameplate Specifications

| Output HP          | 3 Hp          | Output KW           | 2.2 kW                      |
|--------------------|---------------|---------------------|-----------------------------|
| Frequency          | 60 Hz         | Voltage             | 208-230/460 V               |
| Current            | 8.4-7.6/3.8 A | Speed               | 1760 rpm                    |
| Service Factor     | 1.15          | Phase               | 3                           |
| Duty               | Continuous    | Insulation Class    | F                           |
| Frame              | 182T          | Enclosure           | Totally Enclosed Fan Cooled |
| Thermal Protection | None          | Ambient Temperature | 40 °C                       |
| UL                 | Recognized    | CSA                 | Υ                           |
| CE                 | Υ             | Number of Speeds    | 1                           |
|                    |               |                     |                             |