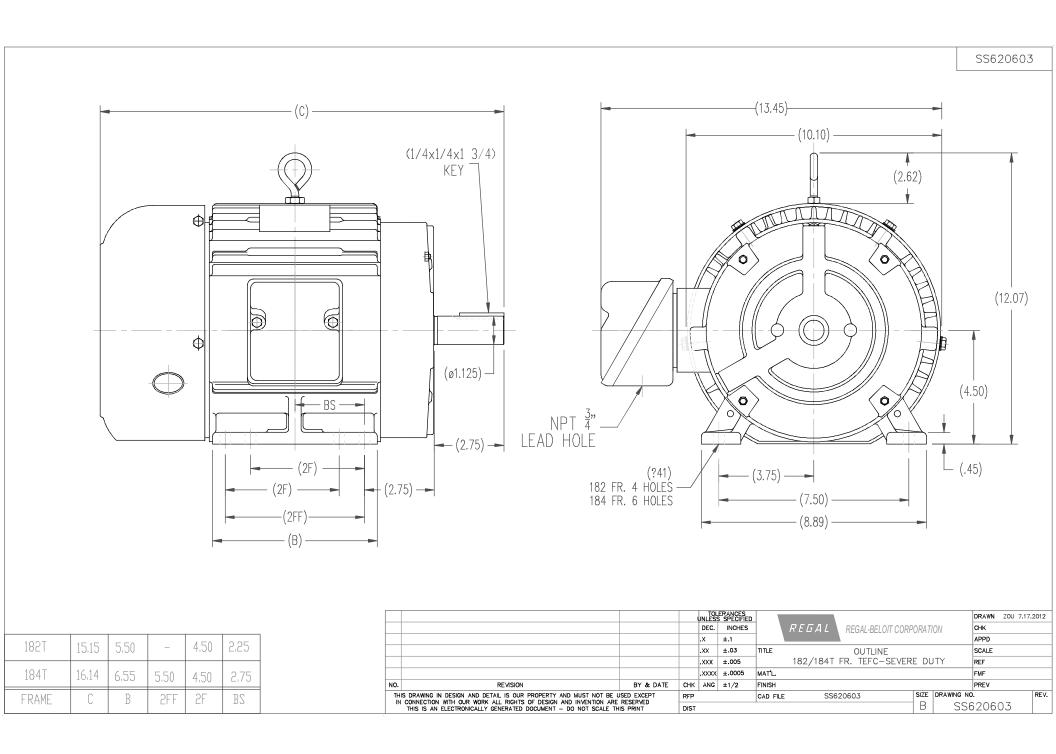

## **Technical Specifications**

| Electrical Type       | POLYPHASE  | Starting Method   | Across The Line |
|-----------------------|------------|-------------------|-----------------|
| Poles                 | 4          | Rotation          | Reversible      |
| Mounting              | Rigid Base | Drive End Bearing | Ball            |
| Opp Drive End Bearing | Ball       | Frame Material    | Cast Iron       |
| Shaft Type            | Keyed      | Overall Length    | 15.15 in        |
| Frame Length          | 5.74 in    | Shaft Diameter    | 1.125 in        |
| Shaft Extension       | 2.75 in    |                   |                 |
| Connection Drawing    | A-EE7308   | Outline Drawing   | SS620603        |