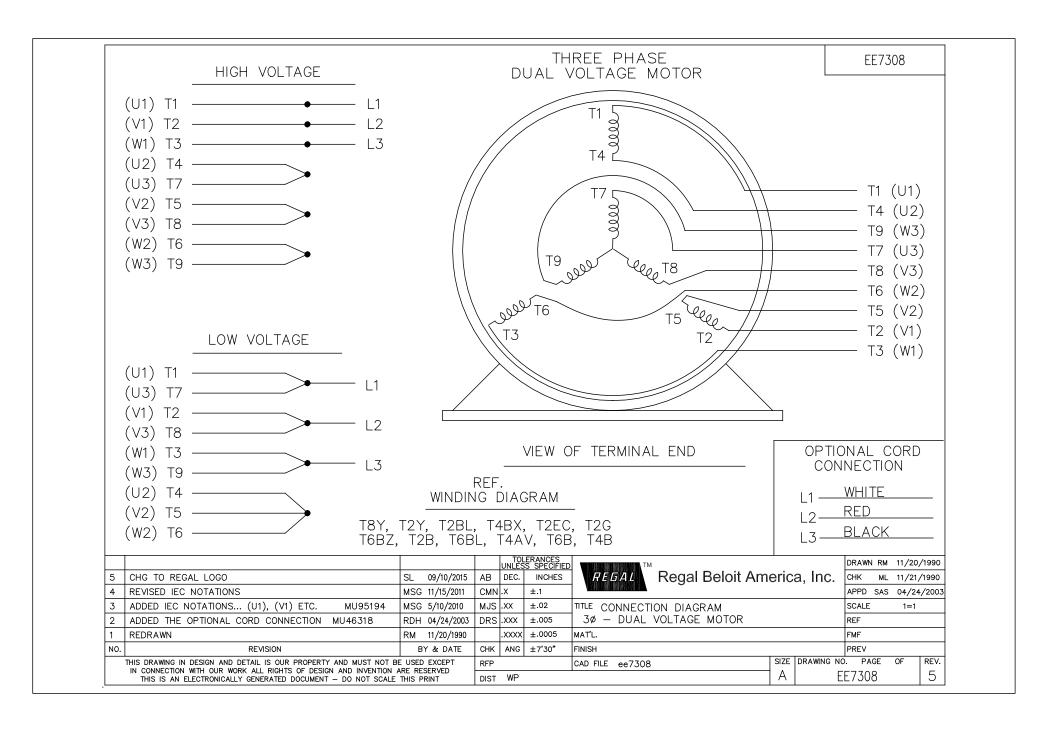

## **Technical Specifications**

| Electrical Type       | POLYPHASE  | Starting Method   | Across The Line |
|-----------------------|------------|-------------------|-----------------|
| Poles                 | 4          | Rotation          | Reversible      |
| Mounting              | Rigid Base | Drive End Bearing | Ball            |
| Opp Drive End Bearing | Ball       | Frame Material    | Cast Iron       |
| Shaft Type            | Keyed      | Overall Length    | 15.15 in        |
| Frame Length          | 5.74 in    | Shaft Diameter    | 1.125 in        |
| Shaft Extension       | 2.75 in    |                   |                 |
| Connection Drawing    | A-EE7308   | Outline Drawing   | SS620603        |