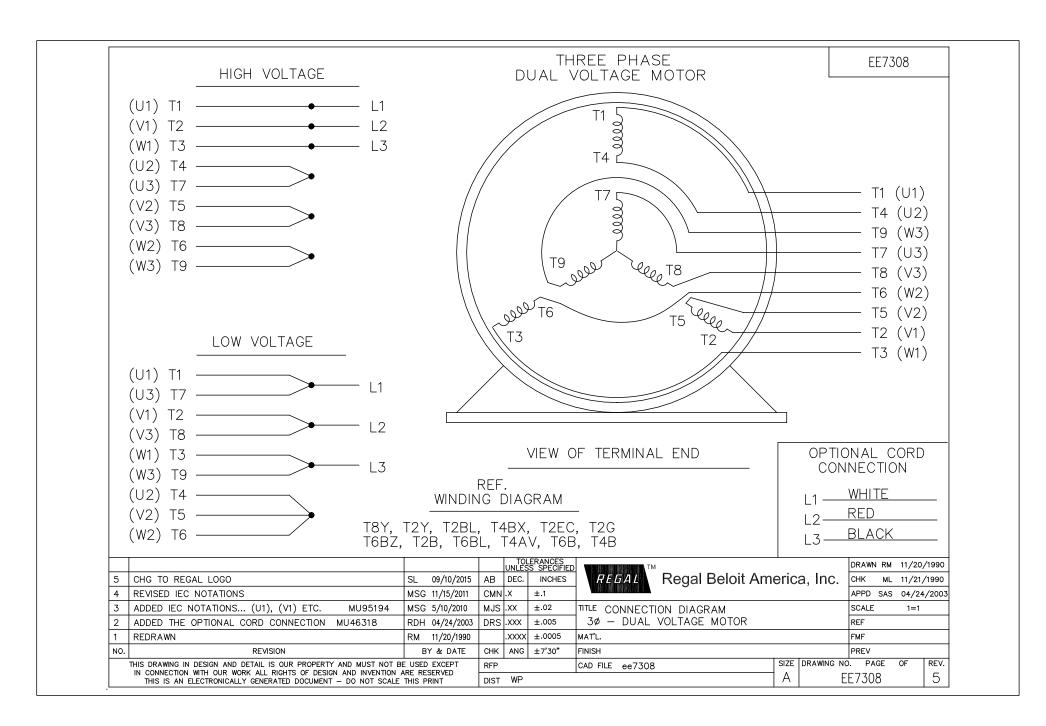

## **Technical Specifications**

| Electrical Type       | POLYPHASE  | Starting Method    | Across The Line |
|-----------------------|------------|--------------------|-----------------|
| Poles                 | 6          | Rotation           | Reversible      |
| Mounting              | Rigid Base | Drive End Bearing  | Ball            |
| Opp Drive End Bearing | Ball       | Frame Material     | Cast Iron       |
| Shaft Type            | Keyed      | Overall Length     | 17.91 in        |
| Frame Length          | 7.24 in    | Shaft Diameter     | 1.375 in        |
| Shaft Extension       | 3.38 in    |                    |                 |
| Outline Drawing       | SS620604   | Connection Drawing | A-EE7308        |