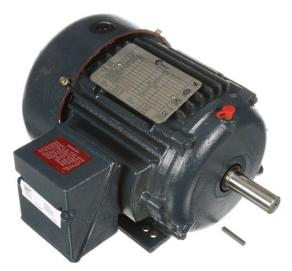

## **PRODUCT INFORMATION PACKET**

Model No: SD108 Catalog No: SD108 Severe Duty Motor, 3 HP, 3 Ph, 60 Hz, 208-230/460 V, 1200 RPM, 213T Frame, TEFC

Regal and are trademarks of Regal Rexnord Corporation or one of its affiliated companies. ©2022 Regal Rexnord Corporation, All Rights Reserved. MC017097E

Product Information Packet: Model No: SD108, Catalog No:SD108 Severe Duty Motor, 3 HP, 3 Ph, 60 Hz, 208-230/460 V, 1200 RPM, 213T Frame, TEFC

## Nameplate Specifications

| Output HP           | 3 Нр                        | Output KW          | 2.2 kW        |
|---------------------|-----------------------------|--------------------|---------------|
| Frequency           | 60 Hz                       | Voltage            | 208-230/460 V |
| Current             | 4.3 A                       | Speed              | 1180 rpm      |
| Service Factor      | 1.15                        | Phase              | 3             |
| Efficiency          | 89.5 %                      | Duty               | Continuous    |
| Insulation Class    | F                           | Frame              | 213T          |
| Enclosure           | Totally Enclosed Fan Cooled | Thermal Protection | No Protection |
| Ambient Temperature | 40 °C                       | UL                 | Recognized    |
| CSA                 | Y                           | CE                 | Y             |
|                     |                             |                    |               |

## **Technical Specifications**

| Electrical Type       | POLYPHASE  | Starting Method    | Across The Line |
|-----------------------|------------|--------------------|-----------------|
| Poles                 | 6          | Rotation           | Reversible      |
| Mounting              | Rigid Base | Drive End Bearing  | Ball            |
| Opp Drive End Bearing | Ball       | Frame Material     | Cast Iron       |
| Shaft Type            | Keyed      | Overall Length     | 17.91 in        |
| Frame Length          | 7.24 in    | Shaft Diameter     | 1.375 in        |
| Shaft Extension       | 3.38 in    |                    |                 |
| Outline Drawing       | SS620604   | Connection Drawing | A-EE7308        |