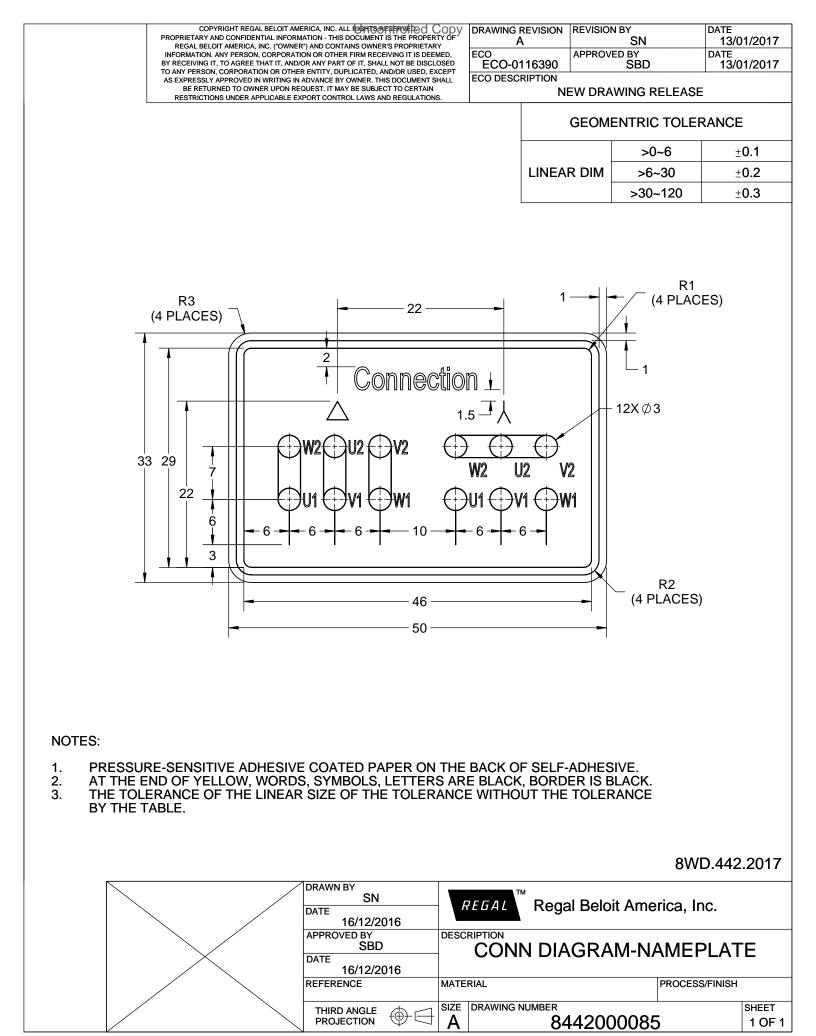

## **Technical Specifications**

| Electrical Type       | Squirrel Cage | Starting Method       | Direct On Line |
|-----------------------|---------------|-----------------------|----------------|
| Poles                 | 4             | Rotation              | Bi-Directional |
| Mounting              | B35           | Motor Orientation     | Horizontal     |
| Drive End Bearing     | СЗ            | Opp Drive End Bearing | СЗ             |
| Frame Material        | Cast Iron     | Shaft Type            | Keyed          |
| Overall Length        | 1542 mm       | Frame Length          | 1010 mm        |
| Shaft Diameter        | 95 mm         | Shaft Extension       | 170 mm         |
| Assembly/Box Mounting | R Side        |                       |                |
| Outline Drawing       | 0235502333    | Connection Drawing    | 8442000085     |