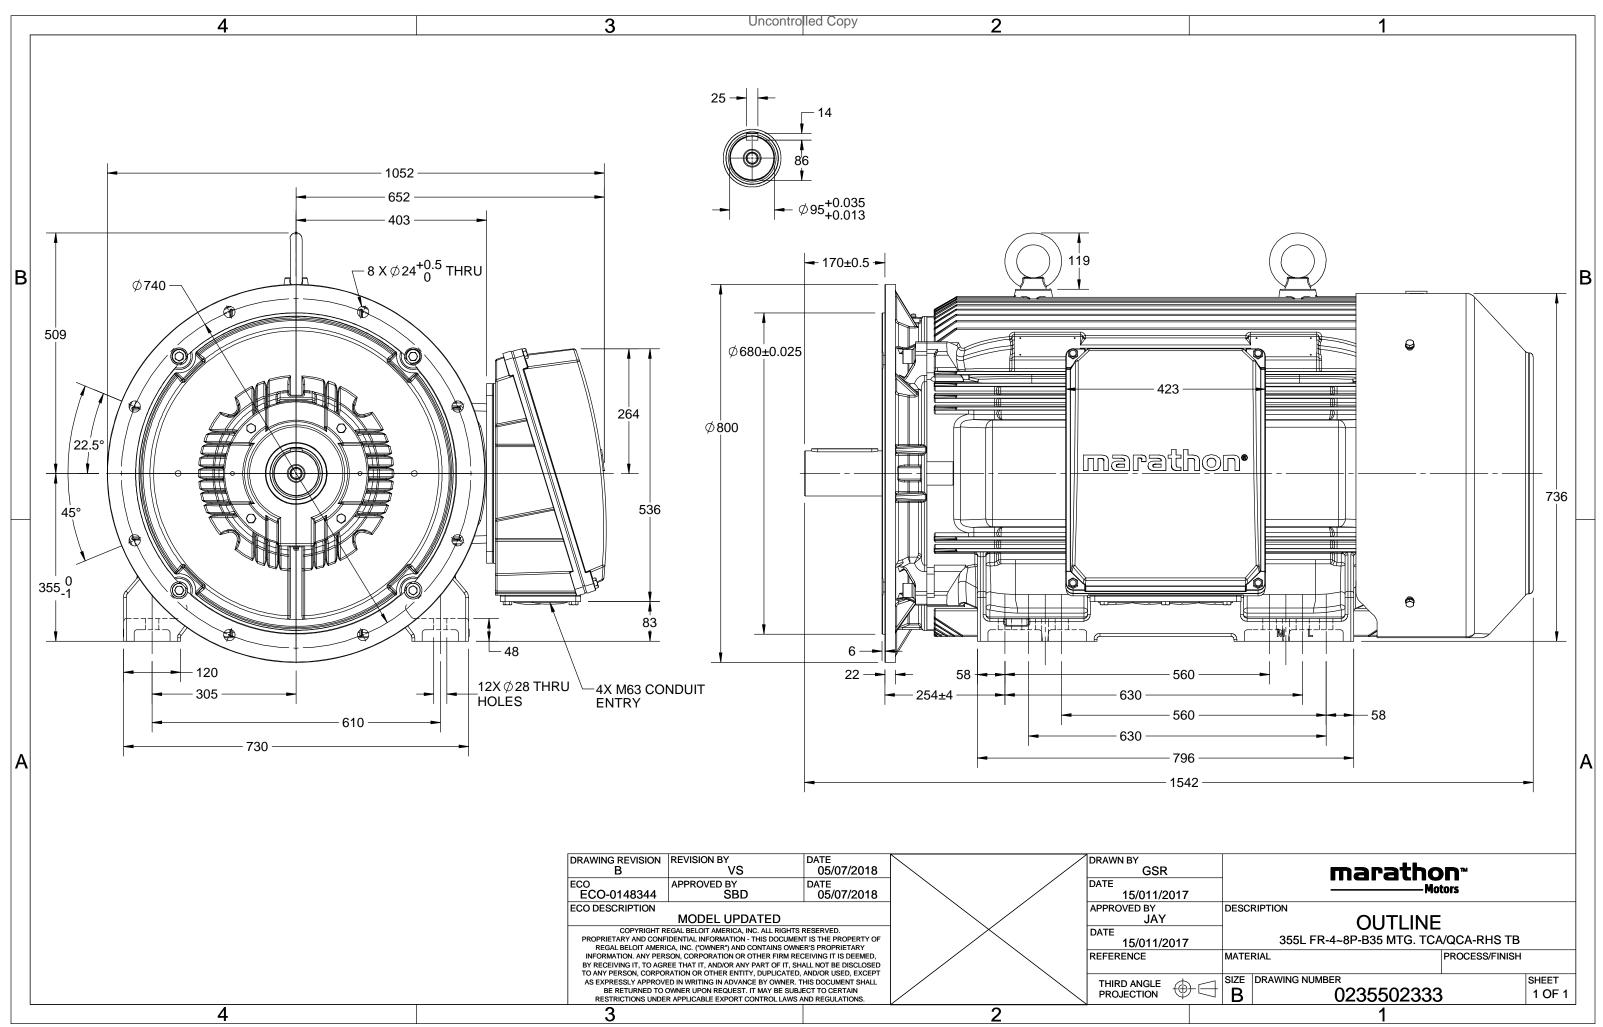

## **Technical Specifications**

| Electrical Type       | Squirrel Cage | Starting Method       | Direct On Line |
|-----------------------|---------------|-----------------------|----------------|
| Poles                 | 4             | Rotation              | Bi-Directional |
| Mounting              | B35           | Motor Orientation     | Horizontal     |
| Drive End Bearing     | СЗ            | Opp Drive End Bearing | СЗ             |
| Frame Material        | Cast Iron     | Shaft Type            | Keyed          |
| Overall Length        | 1542 mm       | Frame Length          | 1010 mm        |
| Shaft Diameter        | 95 mm         | Shaft Extension       | 170 mm         |
| Assembly/Box Mounting | R Side        |                       |                |
| Outline Drawing       | 0235502333    | Connection Drawing    | 8442000085     |