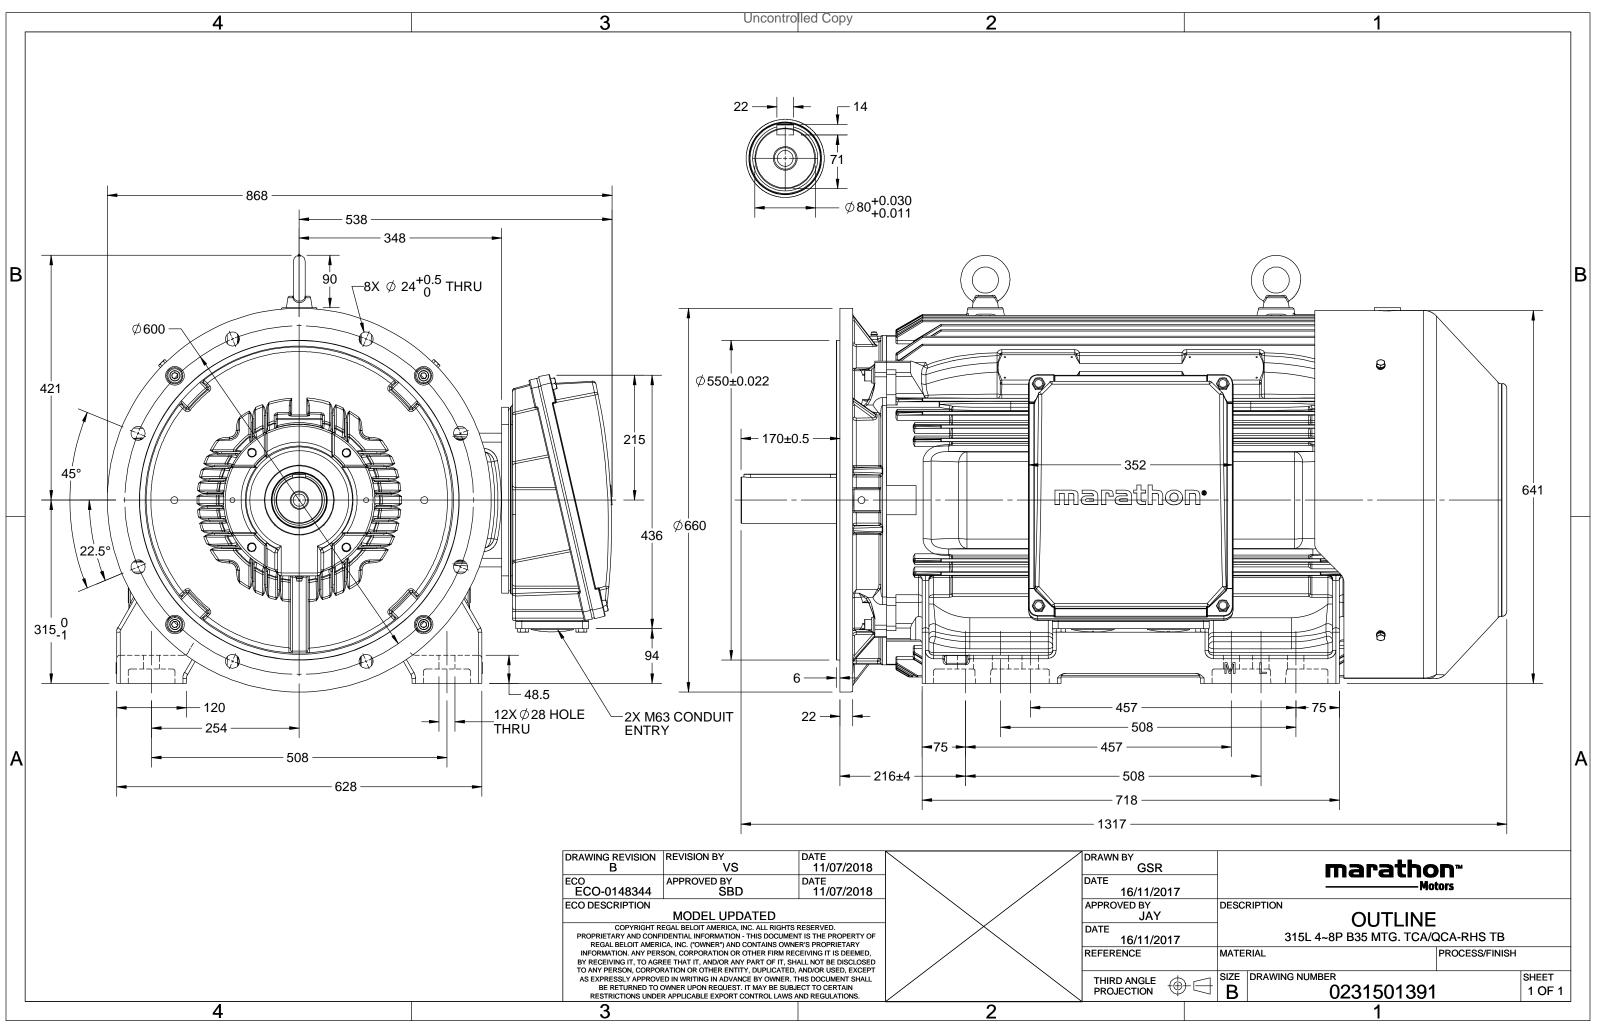

## **Technical Specifications**

| Electrical Type       | Squirrel Cage | Starting Method       | Direct On Line |  |
|-----------------------|---------------|-----------------------|----------------|--|
| Poles                 | 4             | Rotation              | Bi-Directional |  |
| Mounting              | B35           | Motor Orientation     | Horizontal     |  |
| Drive End Bearing     | C3            | Opp Drive End Bearing | СЗ             |  |
| Frame Material        | Cast Iron     | Shaft Type            | Keyed          |  |
| Overall Length        | 1317 mm       | Frame Length          | 840 mm         |  |
| Shaft Diameter        | 80 mm         | Shaft Extension       | 170 mm         |  |
| Assembly/Box Mounting | R Side        |                       |                |  |
| Connection Drawing    | 8442000085    | Outline Drawing       | 0231501391     |  |