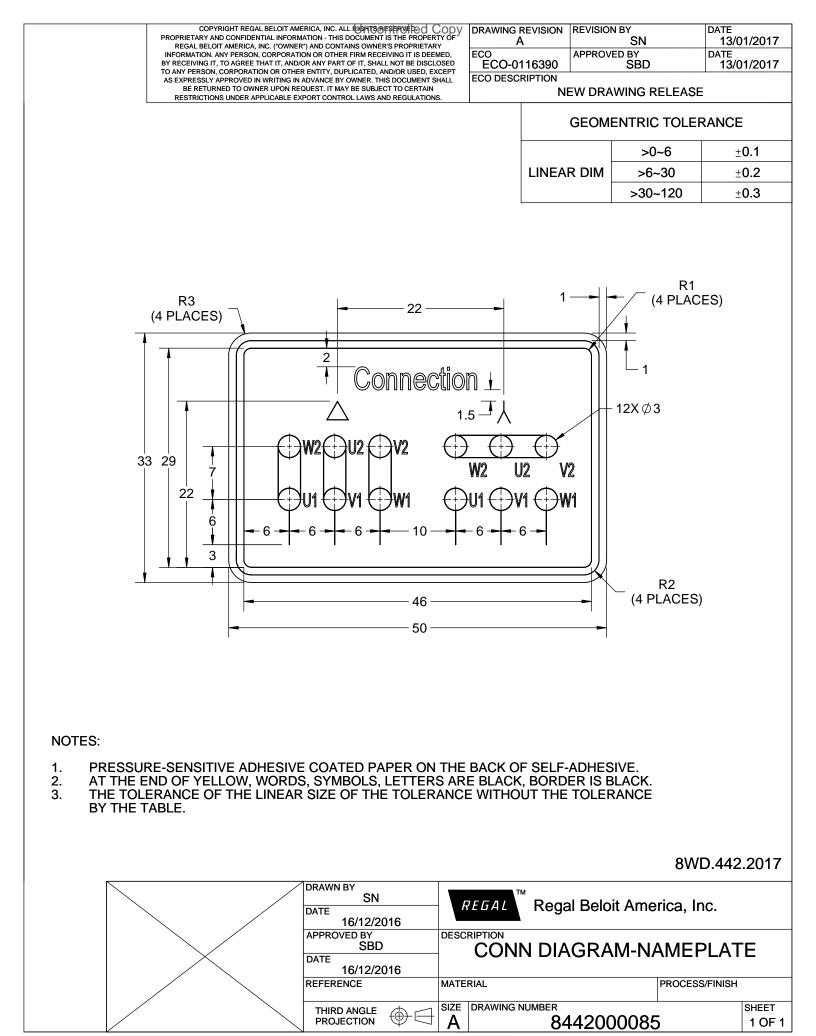

## **Technical Specifications**

| Electrical Type       | Squirrel Cage | Starting Method       | Direct On Line |  |
|-----------------------|---------------|-----------------------|----------------|--|
| Poles                 | 4             | Rotation              | Bi-Directional |  |
| Mounting              | B35           | Motor Orientation     | Horizontal     |  |
| Drive End Bearing     | C3            | Opp Drive End Bearing | СЗ             |  |
| Frame Material        | Cast Iron     | Shaft Type            | Keyed          |  |
| Overall Length        | 1317 mm       | Frame Length          | 840 mm         |  |
| Shaft Diameter        | 80 mm         | Shaft Extension       | 170 mm         |  |
| Assembly/Box Mounting | R Side        |                       |                |  |
| Connection Drawing    | 8442000085    | Outline Drawing       | 0231501391     |  |