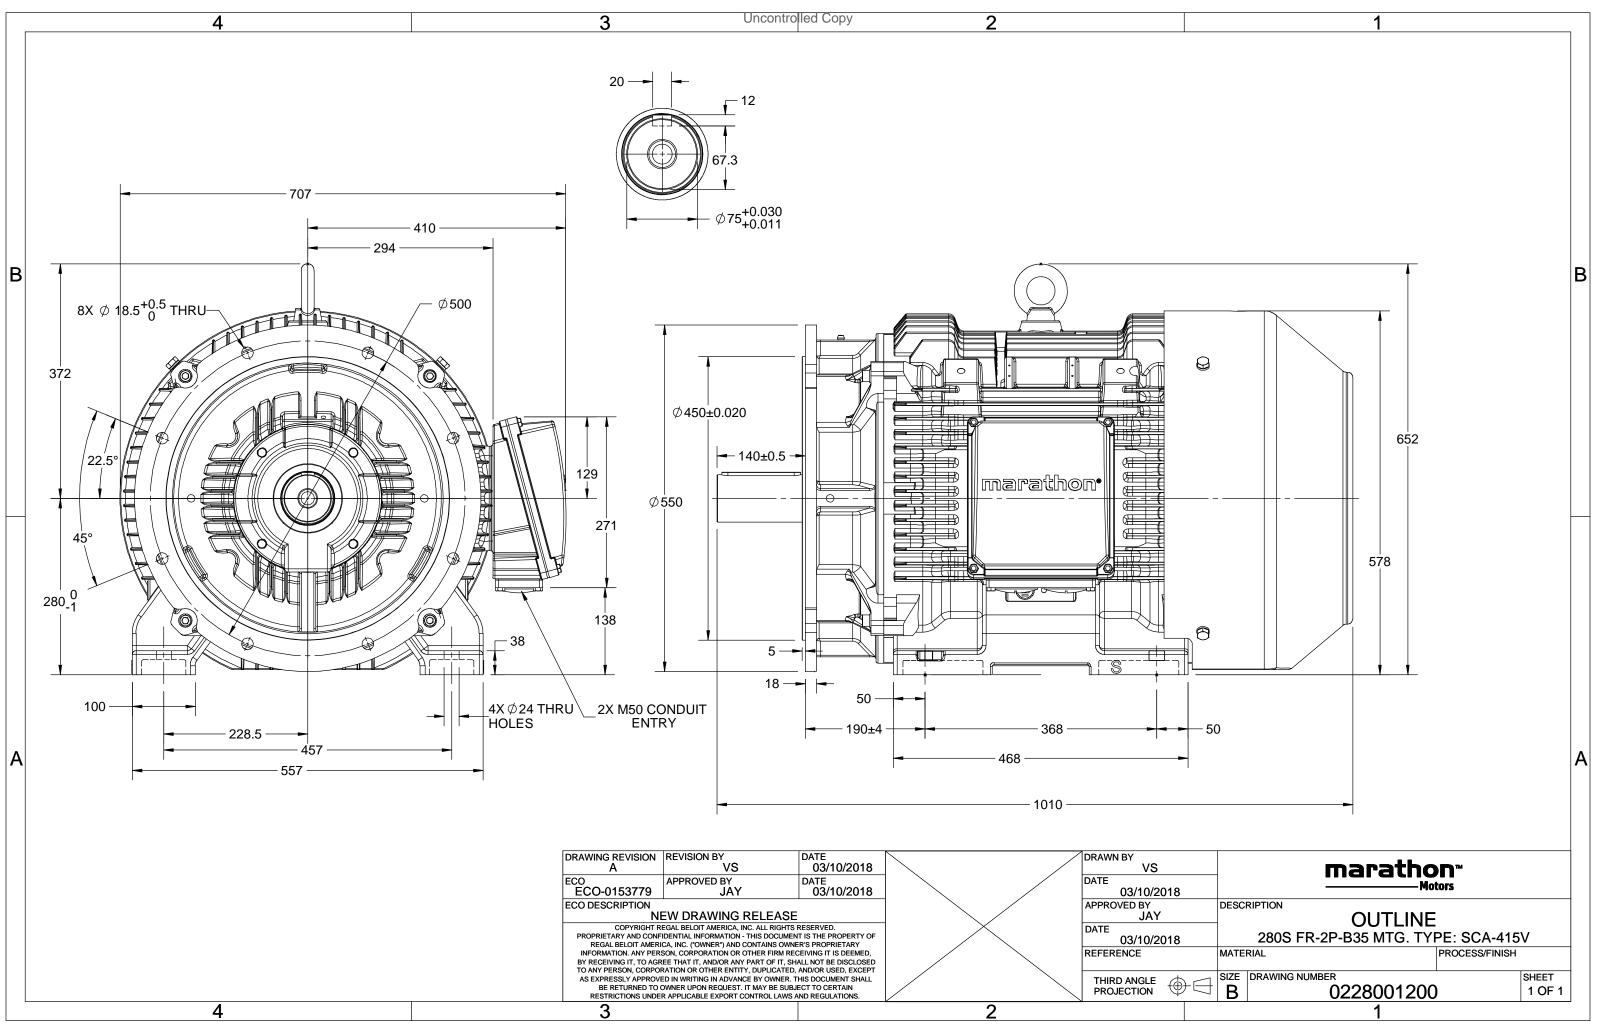

## **Technical Specifications**

| Electrical Type       | Squirrel Cage | Starting Method       | Direct On Line |
|-----------------------|---------------|-----------------------|----------------|
| Poles                 | 6             | Rotation              | Bi-Directional |
| Mounting              | B35           | Motor Orientation     | Horizontal     |
| Drive End Bearing     | C3            | Opp Drive End Bearing | С3             |
| Frame Material        | Cast Iron     | Shaft Type            | Keyed          |
| Overall Length        | 1010 mm       | Frame Length          | 499 mm         |
| Shaft Diameter        | 75 mm         | Shaft Extension       | 140 mm         |
| Assembly/Box Mounting | R Side        |                       |                |
| Outline Drawing       | 0228001200    | Connection Drawing    | 8442000085     |