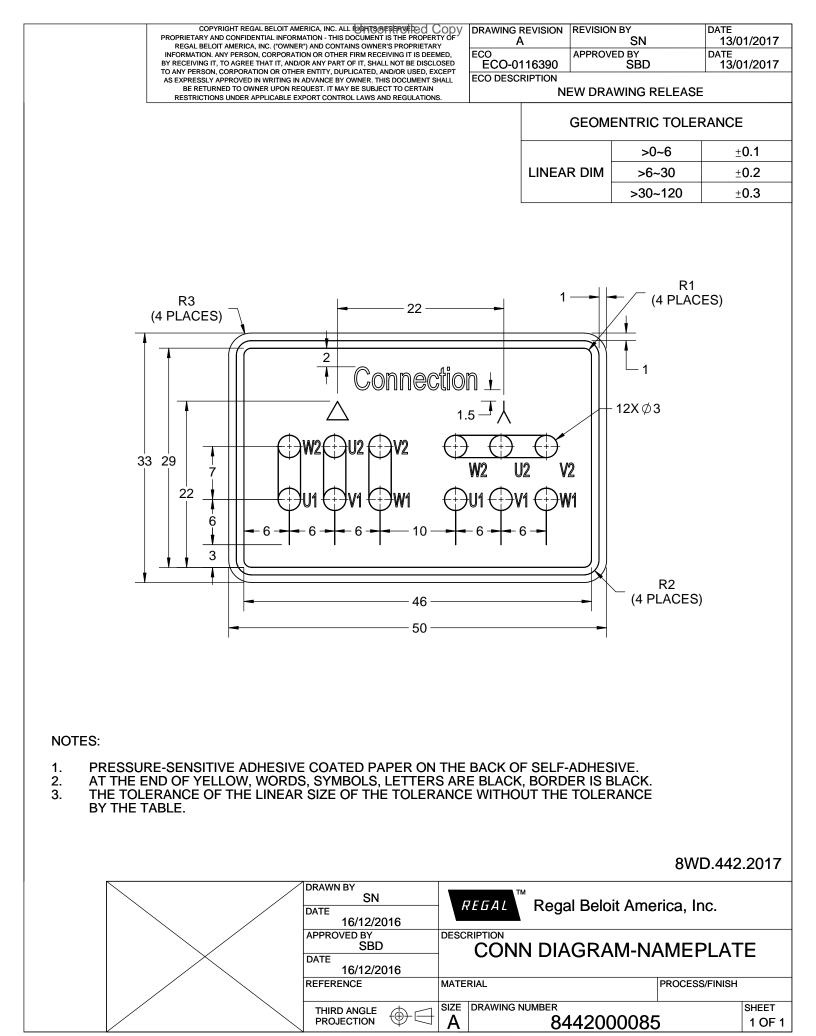

## **Technical Specifications**

| Electrical Type       | Squirrel Cage | Starting Method       | Direct On Line |
|-----------------------|---------------|-----------------------|----------------|
| Poles                 | 6             | Rotation              | Bi-Directional |
| Mounting              | B35           | Motor Orientation     | Horizontal     |
| Drive End Bearing     | C3            | Opp Drive End Bearing | С3             |
| Frame Material        | Cast Iron     | Shaft Type            | Keyed          |
| Overall Length        | 1010 mm       | Frame Length          | 499 mm         |
| Shaft Diameter        | 75 mm         | Shaft Extension       | 140 mm         |
| Assembly/Box Mounting | R Side        |                       |                |
| Outline Drawing       | 0228001200    | Connection Drawing    | 8442000085     |