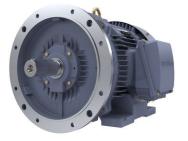

## **PRODUCT INFORMATION PACKET**

Model No: SCA0453A1133GAA001 Catalog No: SCA0453A1133GAA001 TerraMAX® Cast Iron Motor, 60 HP, 3 Ph, 50 Hz, 400 V, 1000 RPM, 280S Frame, TEFC

Regal and Marathon are trademarks of Regal Rexnord Corporation or one of its affiliated companies. ©2022 Regal Rexnord Corporation, All Rights Reserved. MC017097E

Product Information Packet: Model No: SCA0453A1133GAA001, Catalog No:SCA0453A1133GAA001 TerraMAX® Cast Iron Motor, 60 HP, 3 Ph, 50 Hz, 400 V, 1000 RPM, 280S Frame, TEFC