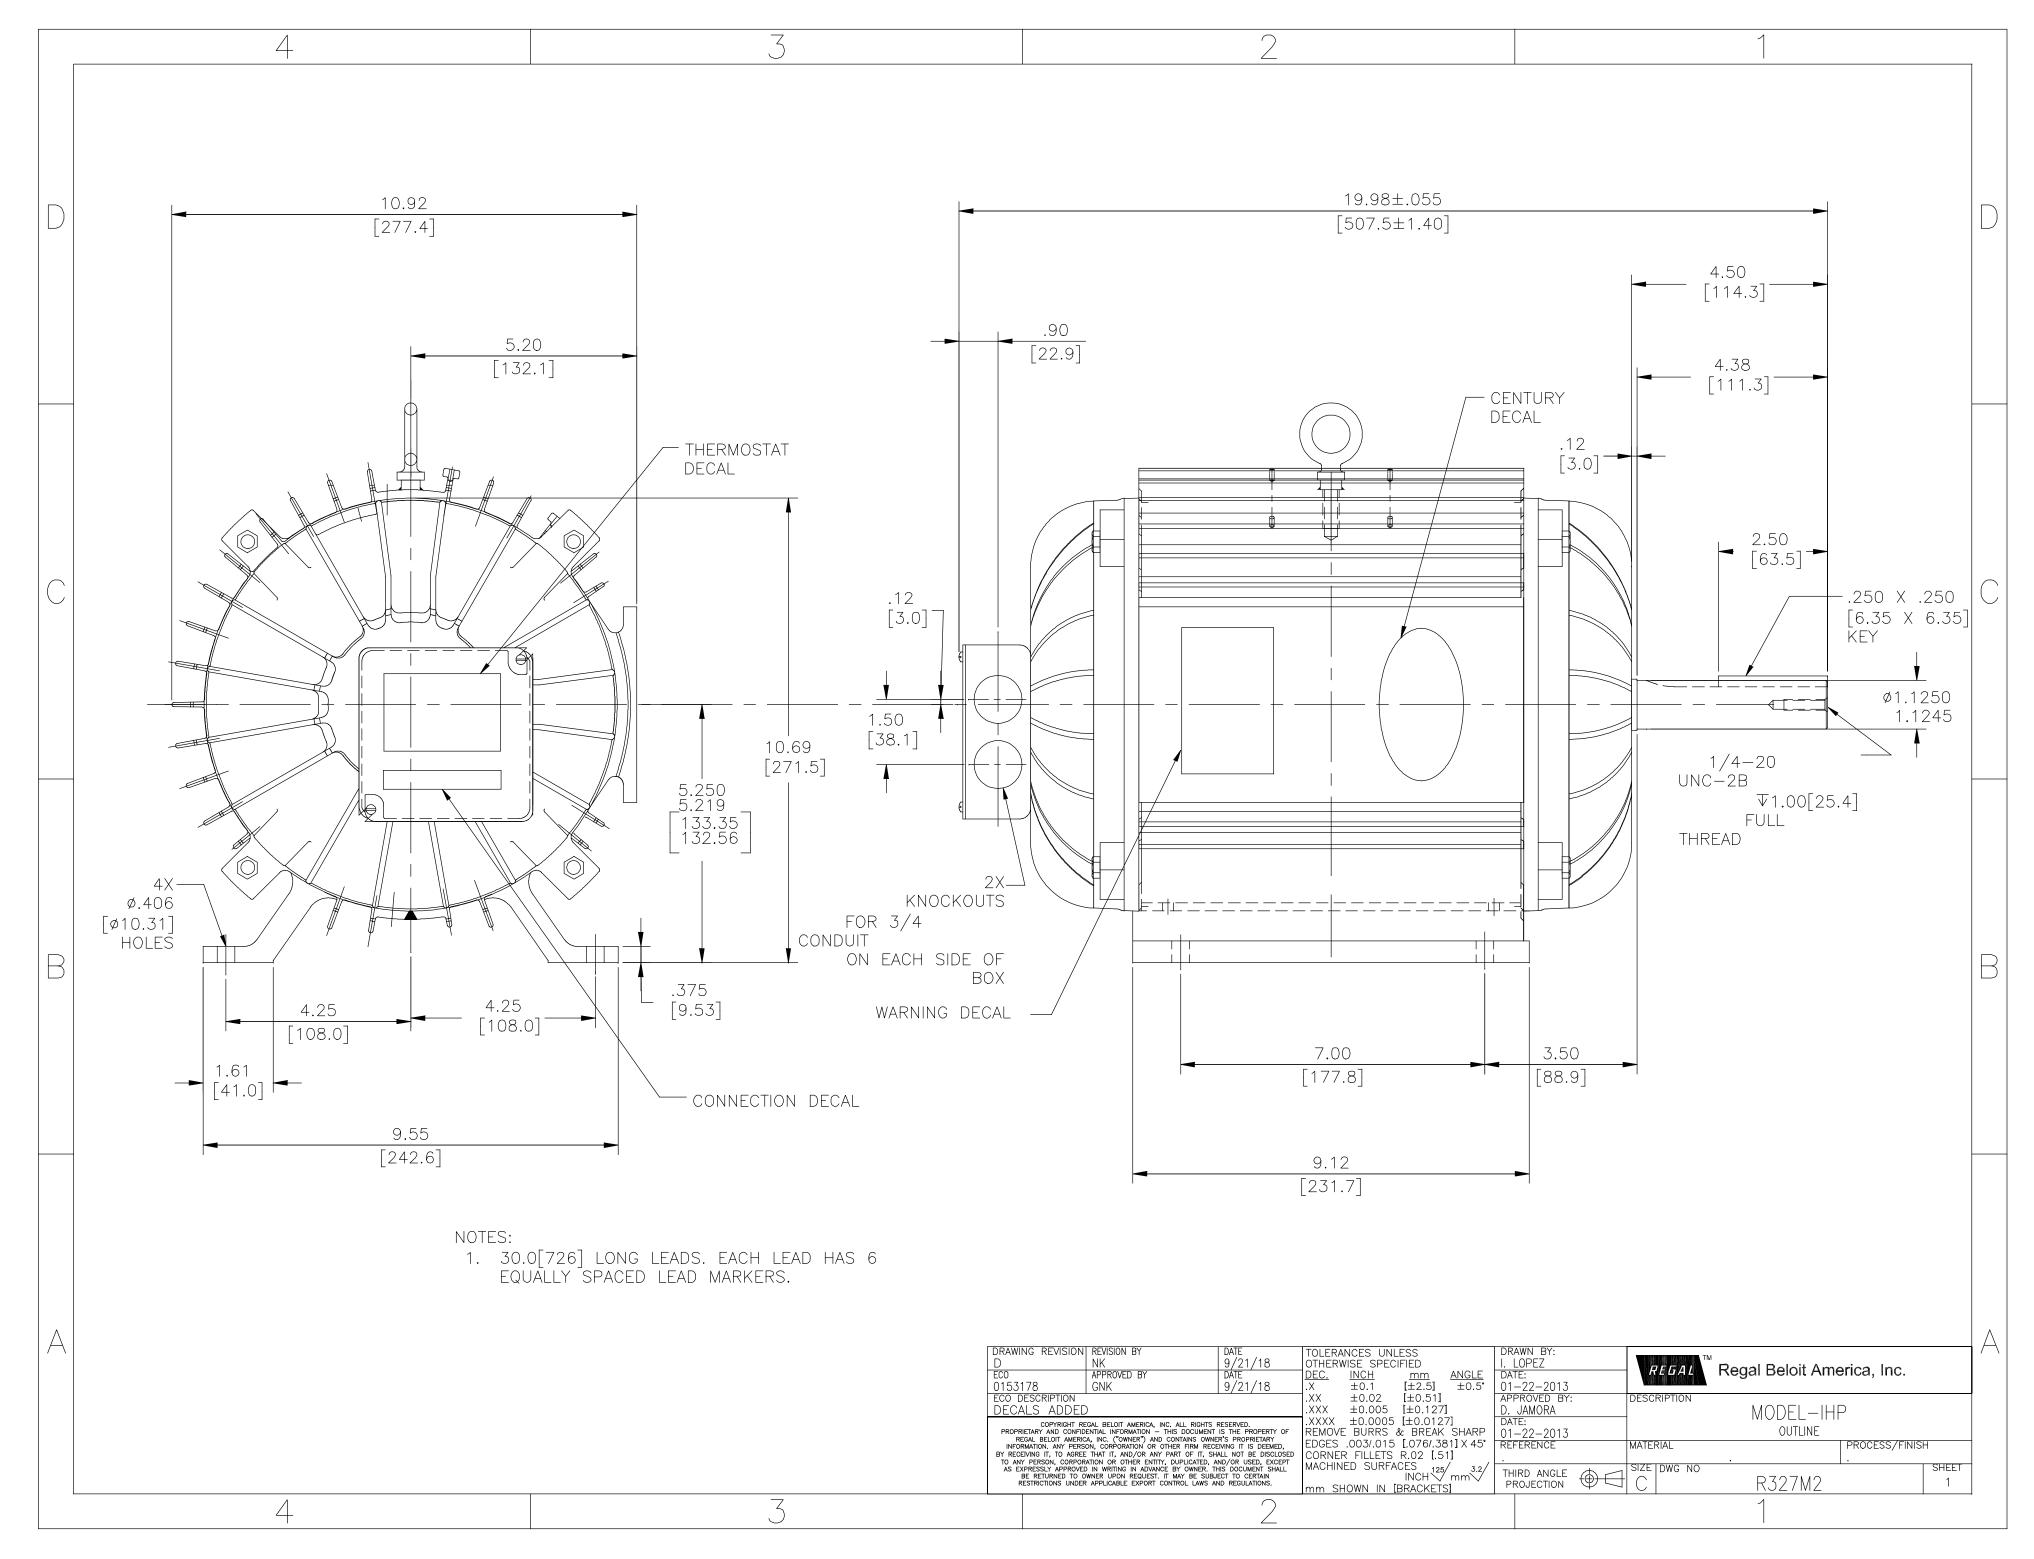

## **Technical Specifications**

| Electrical Type       | Polyphase, Induction Type, Single Or Dual<br>Voltage | Starting Method   | Across The Line |
|-----------------------|------------------------------------------------------|-------------------|-----------------|
| Poles                 | 2                                                    | Rotation          | Reversible      |
| Mounting              | Rigid Base                                           | Drive End Bearing | Ball            |
| Opp Drive End Bearing | Ball                                                 | Frame Material    | Rolled Steel    |
| Shaft Type            | Keyed                                                | Overall Length    | 19.98 in        |
| Frame Length          | 9.00 in                                              | Shaft Diameter    | 1.125 in        |
| Shaft Extension       | 4.50 in                                              |                   |                 |
| Connection Drawing    | 80022802                                             | Outline Drawing   | R327M2-S01      |