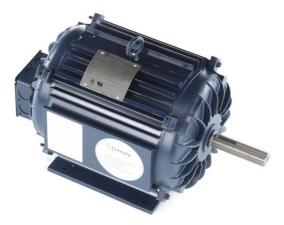

## **PRODUCT INFORMATION PACKET**

Model No: R327M2 Catalog No: R327M2 Crop Dryer Motor, 10.0-14.0 HP, 3 Ph, 60 Hz, 230/460 V, 3600 RPM, F215TZ Frame, TEAO

Regal and are trademarks of Regal Rexnord Corporation or one of its affiliated companies. ©2022 Regal Rexnord Corporation, All Rights Reserved. MC017097E

Product Information Packet: Model No: R327M2, Catalog No:R327M2 Crop Dryer Motor, 10.0-14.0 HP, 3 Ph, 60 Hz, 230/460 V, 3600 RPM, F215TZ Frame, TEAO

## Nameplate Specifications

| Output HP          | 10.0-14.0 Hp  | Output KW           | 7.5 kW                    |
|--------------------|---------------|---------------------|---------------------------|
| Frequency          | 60 Hz         | Voltage             | 230/460 V                 |
| Current            | 36/18 A       | Speed               | 3460 rpm                  |
| Service Factor     | 1             | Phase               | 3                         |
| Duty               | Continuous    | Insulation Class    | F                         |
| Frame              | F215TZ        | Enclosure           | Totally Enclosed Air Over |
| Thermal Protection | No Protection | Ambient Temperature | 50 °C                     |
| UL                 | Recognized    | CSA                 | Y                         |
| CE                 | Ν             | Number of Speeds    | 1                         |

## **Technical Specifications**

| Electrical Type       | Polyphase, Induction Type, Single Or Dual<br>Voltage | Starting Method   | Across The Line |
|-----------------------|------------------------------------------------------|-------------------|-----------------|
| Poles                 | 2                                                    | Rotation          | Reversible      |
| Mounting              | Rigid Base                                           | Drive End Bearing | Ball            |
| Opp Drive End Bearing | Ball                                                 | Frame Material    | Rolled Steel    |
| Shaft Type            | Keyed                                                | Overall Length    | 19.98 in        |
| Frame Length          | 9.00 in                                              | Shaft Diameter    | 1.125 in        |
| Shaft Extension       | 4.50 in                                              |                   |                 |
| Connection Drawing    | 80022802                                             | Outline Drawing   | R327M2-S01      |