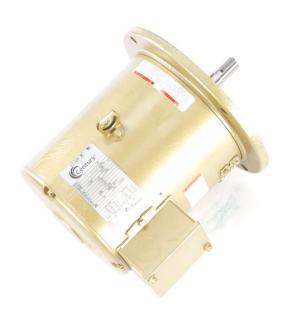

## PRODUCT INFORMATION PACKET

Model No: R237M2A Catalog No: R237M2A

Pool Pump Motor, 5.0 HP, 3 Ph, 50 Hz, 190/380//220/440 V, 3000 RPM, 182TDZ Frame, DP

Regal and Century are trademarks of Regal Rexnord Corporation or one of its affiliated companies. ©2023 Regal Rexnord Corporation, All Rights Reserved. MC017097E

Product Information Packet: Model No: R237M2A, Catalog No:R237M2A Pool Pump Motor, 5.0 HP, 3 Ph, 50 Hz, 190/380//220/440 V, 3000 RPM, 182TDZ Frame, DP

## Nameplate Specifications

| Phase                    | 3                            | Output HP      | 5.0 Hp                   |  |
|--------------------------|------------------------------|----------------|--------------------------|--|
| Output KW                | 3.7 kW                       | Voltage        | 190/380//220/440 V       |  |
| Speed                    | 2850//3500 rpm               | Service Factor | 1                        |  |
| Frame                    | 182TDZ                       | Enclosure      | Drip Proof               |  |
| Thermal Protection       | No Protection                | Efficiency     | 86.5 %                   |  |
| Ambient Temperature      | 40 °C                        | Frequency      | 50 Hz                    |  |
| <u> </u>                 |                              |                |                          |  |
| Current                  | 14.4/7.6//13/6.5 A           | Duty           | Continuous               |  |
| Current Insulation Class | 14.4/7.6//13/6.5 A<br>F      | Duty<br>UL     | Continuous<br>Recognized |  |
|                          | 14.4/7.6//13/6.5 A<br>F<br>Y |                |                          |  |