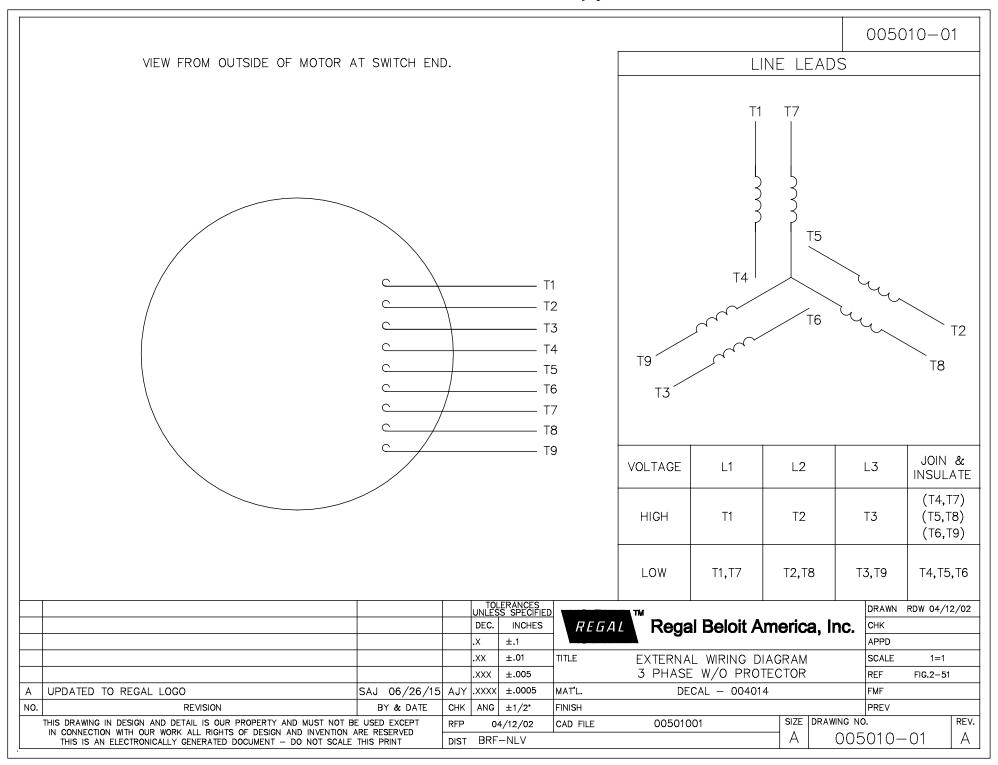

## **Technical Specifications**

| Electrical Type   | Polyphase            | Starting Method       | Across The Line |
|-------------------|----------------------|-----------------------|-----------------|
| Poles             | 2                    | Rotation              | Reversible      |
| Mounting          | Special/Non-Standard | Motor Orientation     | Horizontal      |
| Drive End Bearing | Ball                 | Opp Drive End Bearing | Ball            |
| Frame Material    | Rolled Steel         | Shaft Type            | 7/8 Keyed       |
| Overall Length    | 14.32 in             | Frame Length          | 9.00 in         |
| Shaft Diameter    | 1.000 in             | Shaft Extension       | 3 in            |
| Outline Drawing   | OLR237M2A            | Connection Drawing    | 005010.01       |