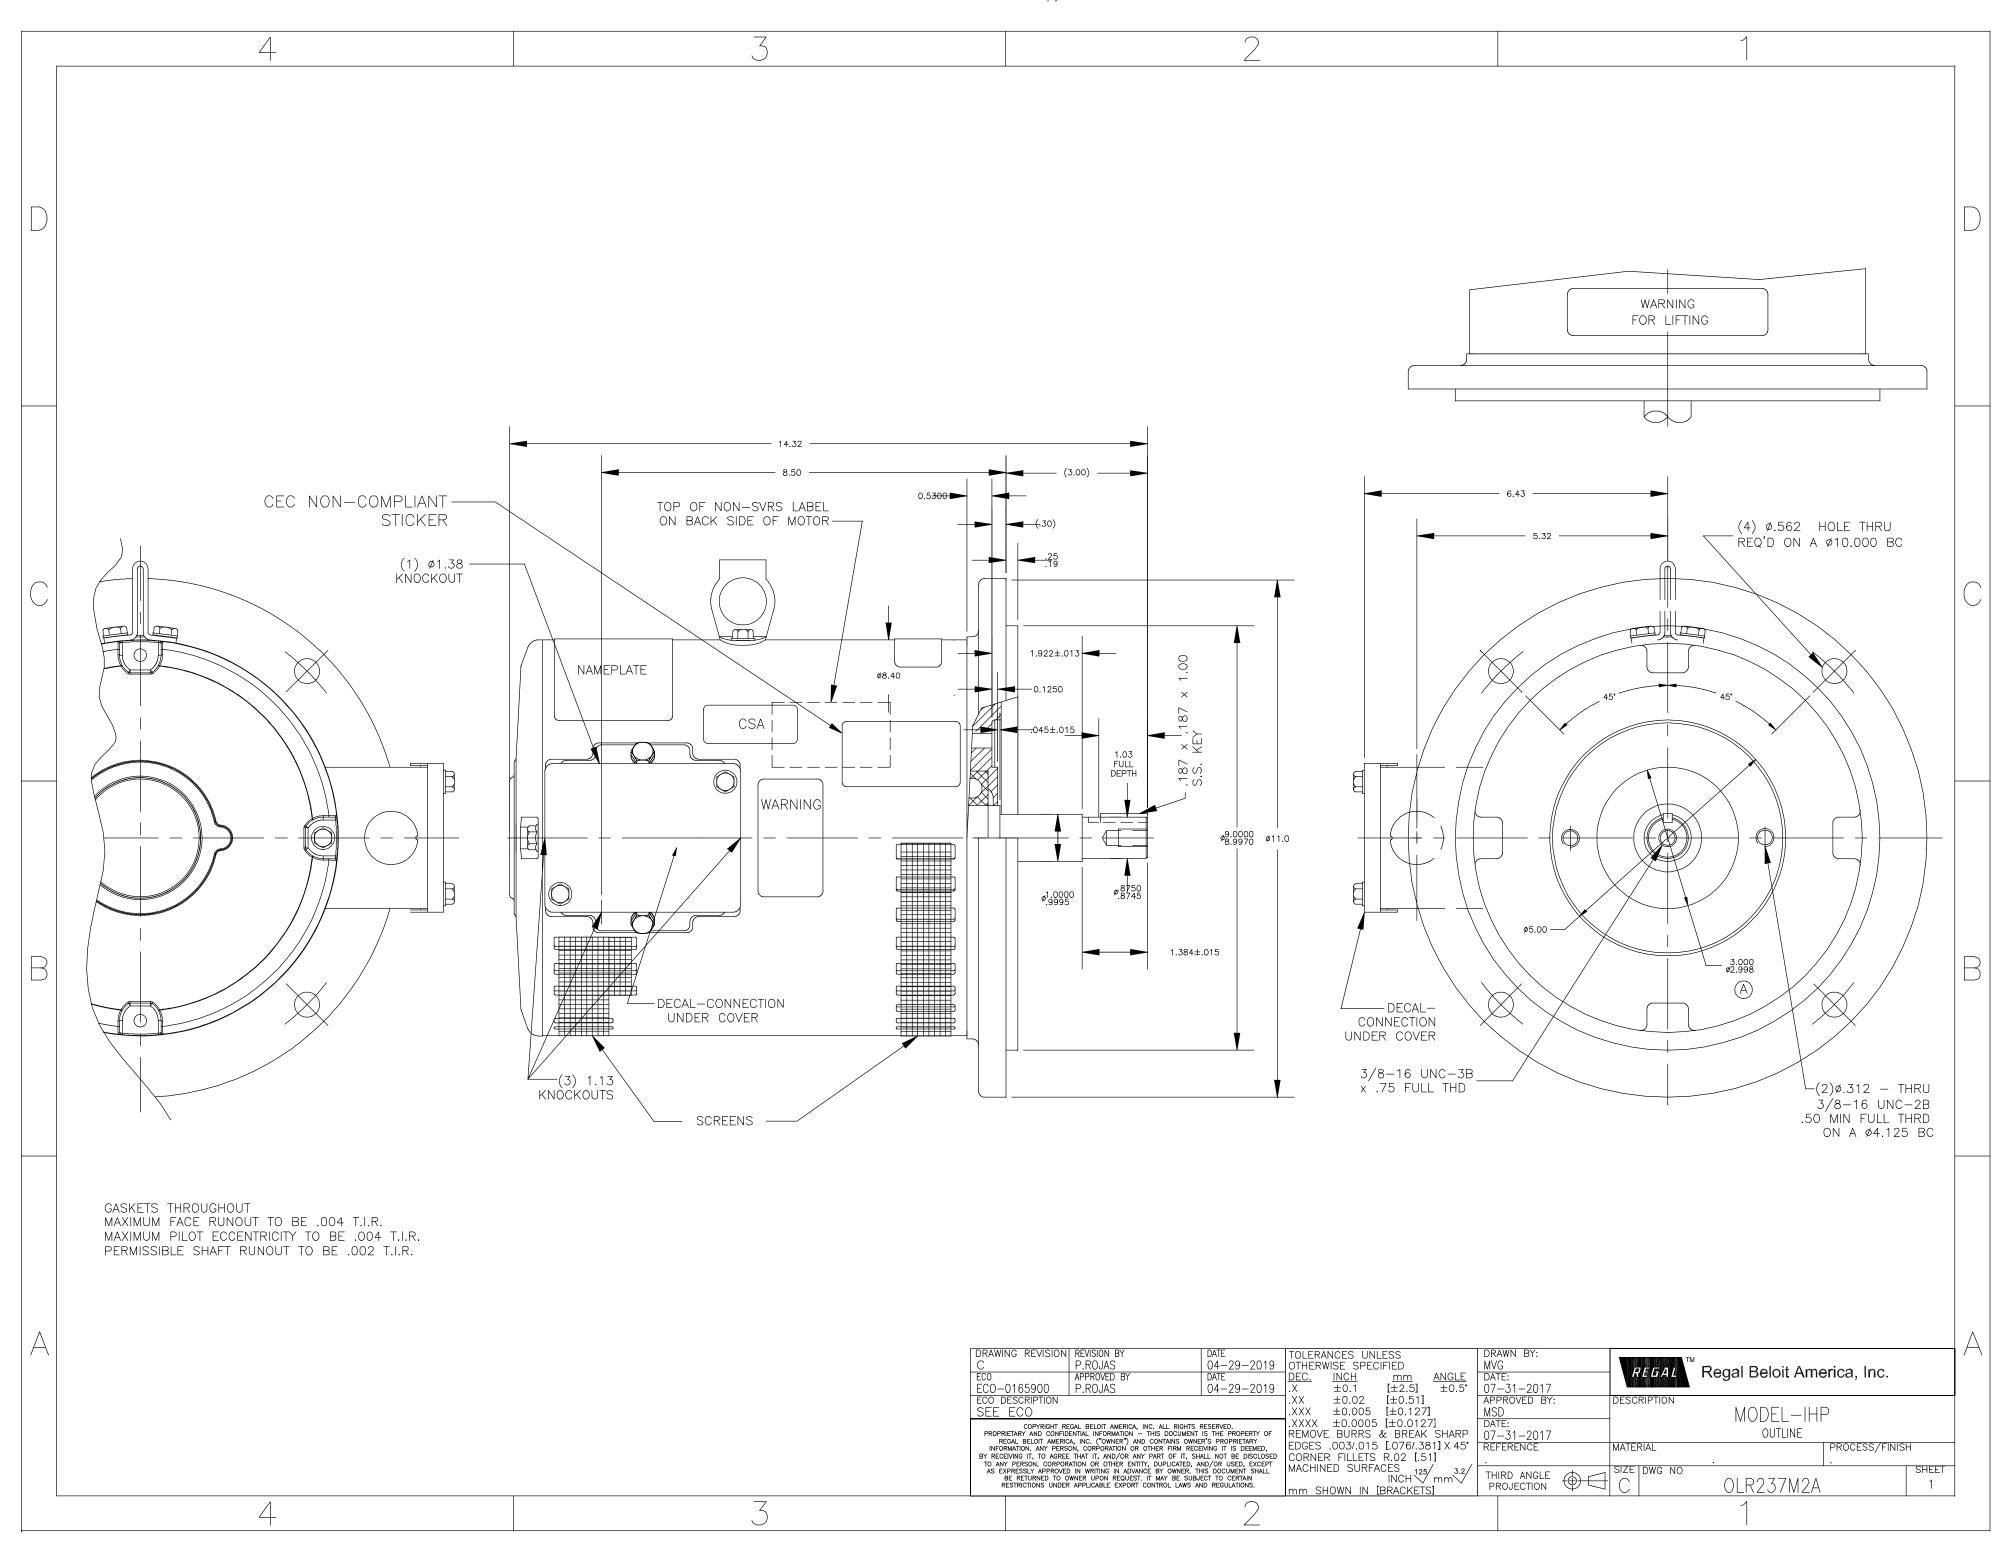

## **Technical Specifications**

| Electrical Type   | Polyphase            | Starting Method       | Across The Line |
|-------------------|----------------------|-----------------------|-----------------|
| Poles             | 2                    | Rotation              | Reversible      |
| Mounting          | Special/Non-Standard | Motor Orientation     | Horizontal      |
| Drive End Bearing | Ball                 | Opp Drive End Bearing | Ball            |
| Frame Material    | Rolled Steel         | Shaft Type            | 7/8 Keyed       |
| Overall Length    | 14.32 in             | Frame Length          | 9.00 in         |
| Shaft Diameter    | 1.000 in             | Shaft Extension       | 3 in            |
| Outline Drawing   | OLR237M2A            | Connection Drawing    | 005010.01       |