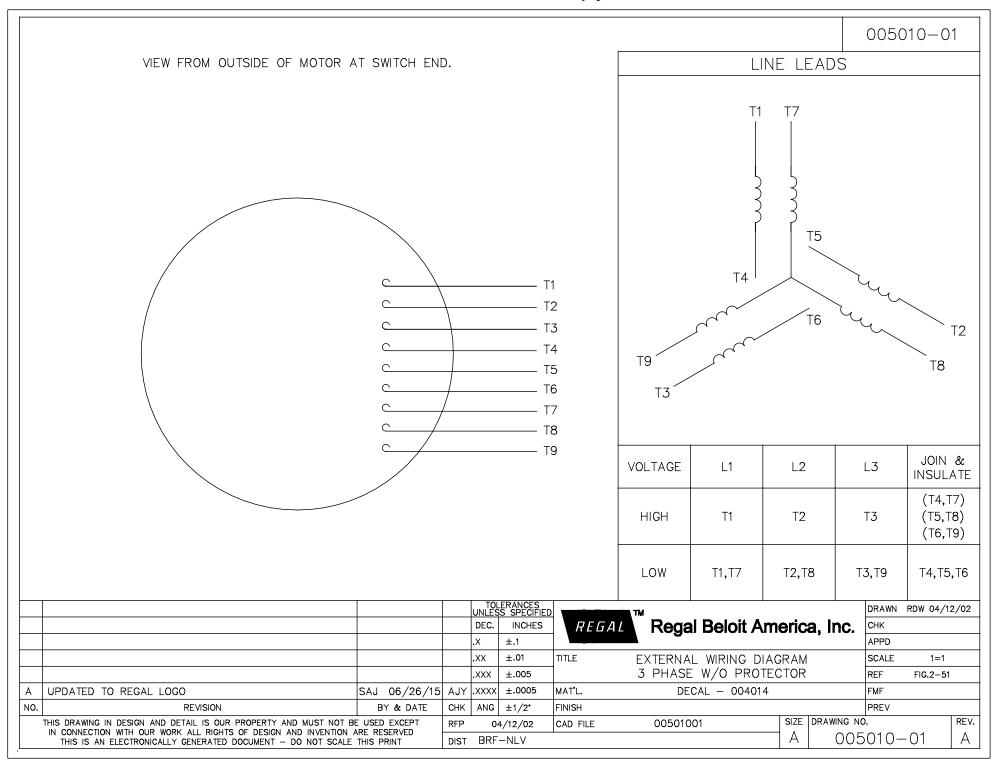

## **Technical Specifications**

| Electrical Type    | Squirrel Cage Induction Run | Starting Method       | Across The Line |
|--------------------|-----------------------------|-----------------------|-----------------|
| Poles              | 2                           | Rotation              | Reversible      |
| Mounting           | Special/Non-Standard        | Motor Orientation     | Horizontal      |
| Drive End Bearing  | Ball                        | Opp Drive End Bearing | Ball            |
| Frame Material     | Rolled Steel                | Shaft Type            | 7/8 Keyed       |
| Overall Length     | 15.82 in                    | Frame Length          | 10.50 in        |
| Shaft Diameter     | 1.000 in                    | Shaft Extension       | 3 in            |
| Connection Drawing | 005010.01                   | Outline Drawing       | OLR232M2A       |