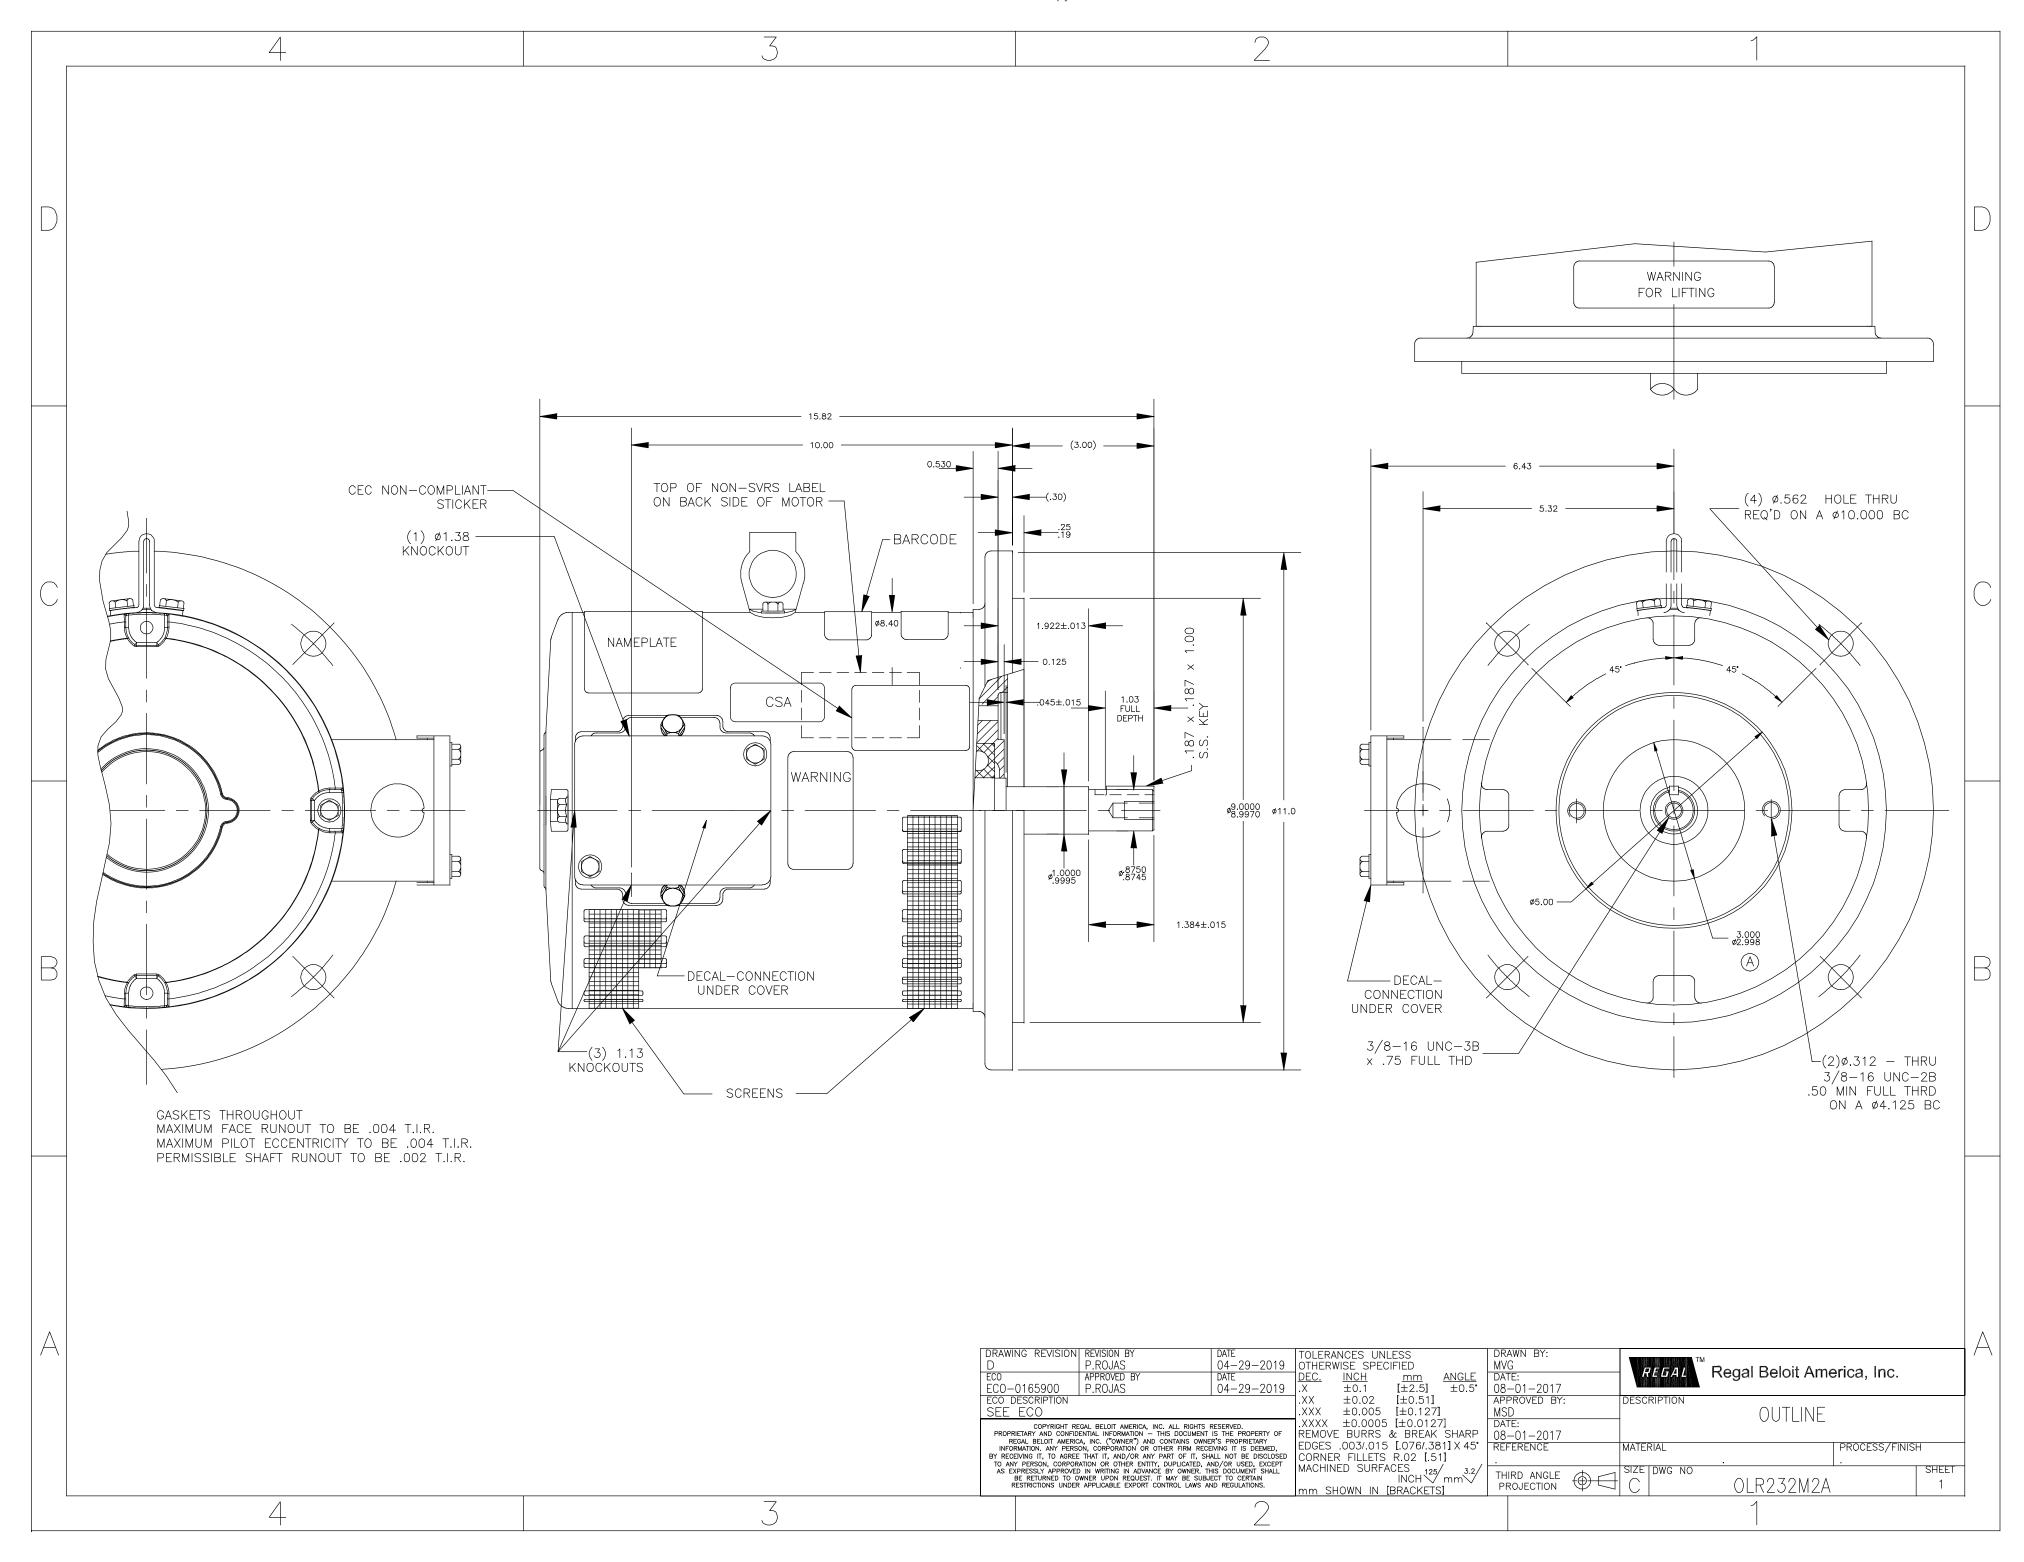

## **Technical Specifications**

| Electrical Type    | Squirrel Cage Induction Run | Starting Method       | Across The Line |
|--------------------|-----------------------------|-----------------------|-----------------|
| Poles              | 2                           | Rotation              | Reversible      |
| Mounting           | Special/Non-Standard        | Motor Orientation     | Horizontal      |
| Drive End Bearing  | Ball                        | Opp Drive End Bearing | Ball            |
| Frame Material     | Rolled Steel                | Shaft Type            | 7/8 Keyed       |
| Overall Length     | 15.82 in                    | Frame Length          | 10.50 in        |
| Shaft Diameter     | 1.000 in                    | Shaft Extension       | 3 in            |
| Connection Drawing | 005010.01                   | Outline Drawing       | OLR232M2A       |