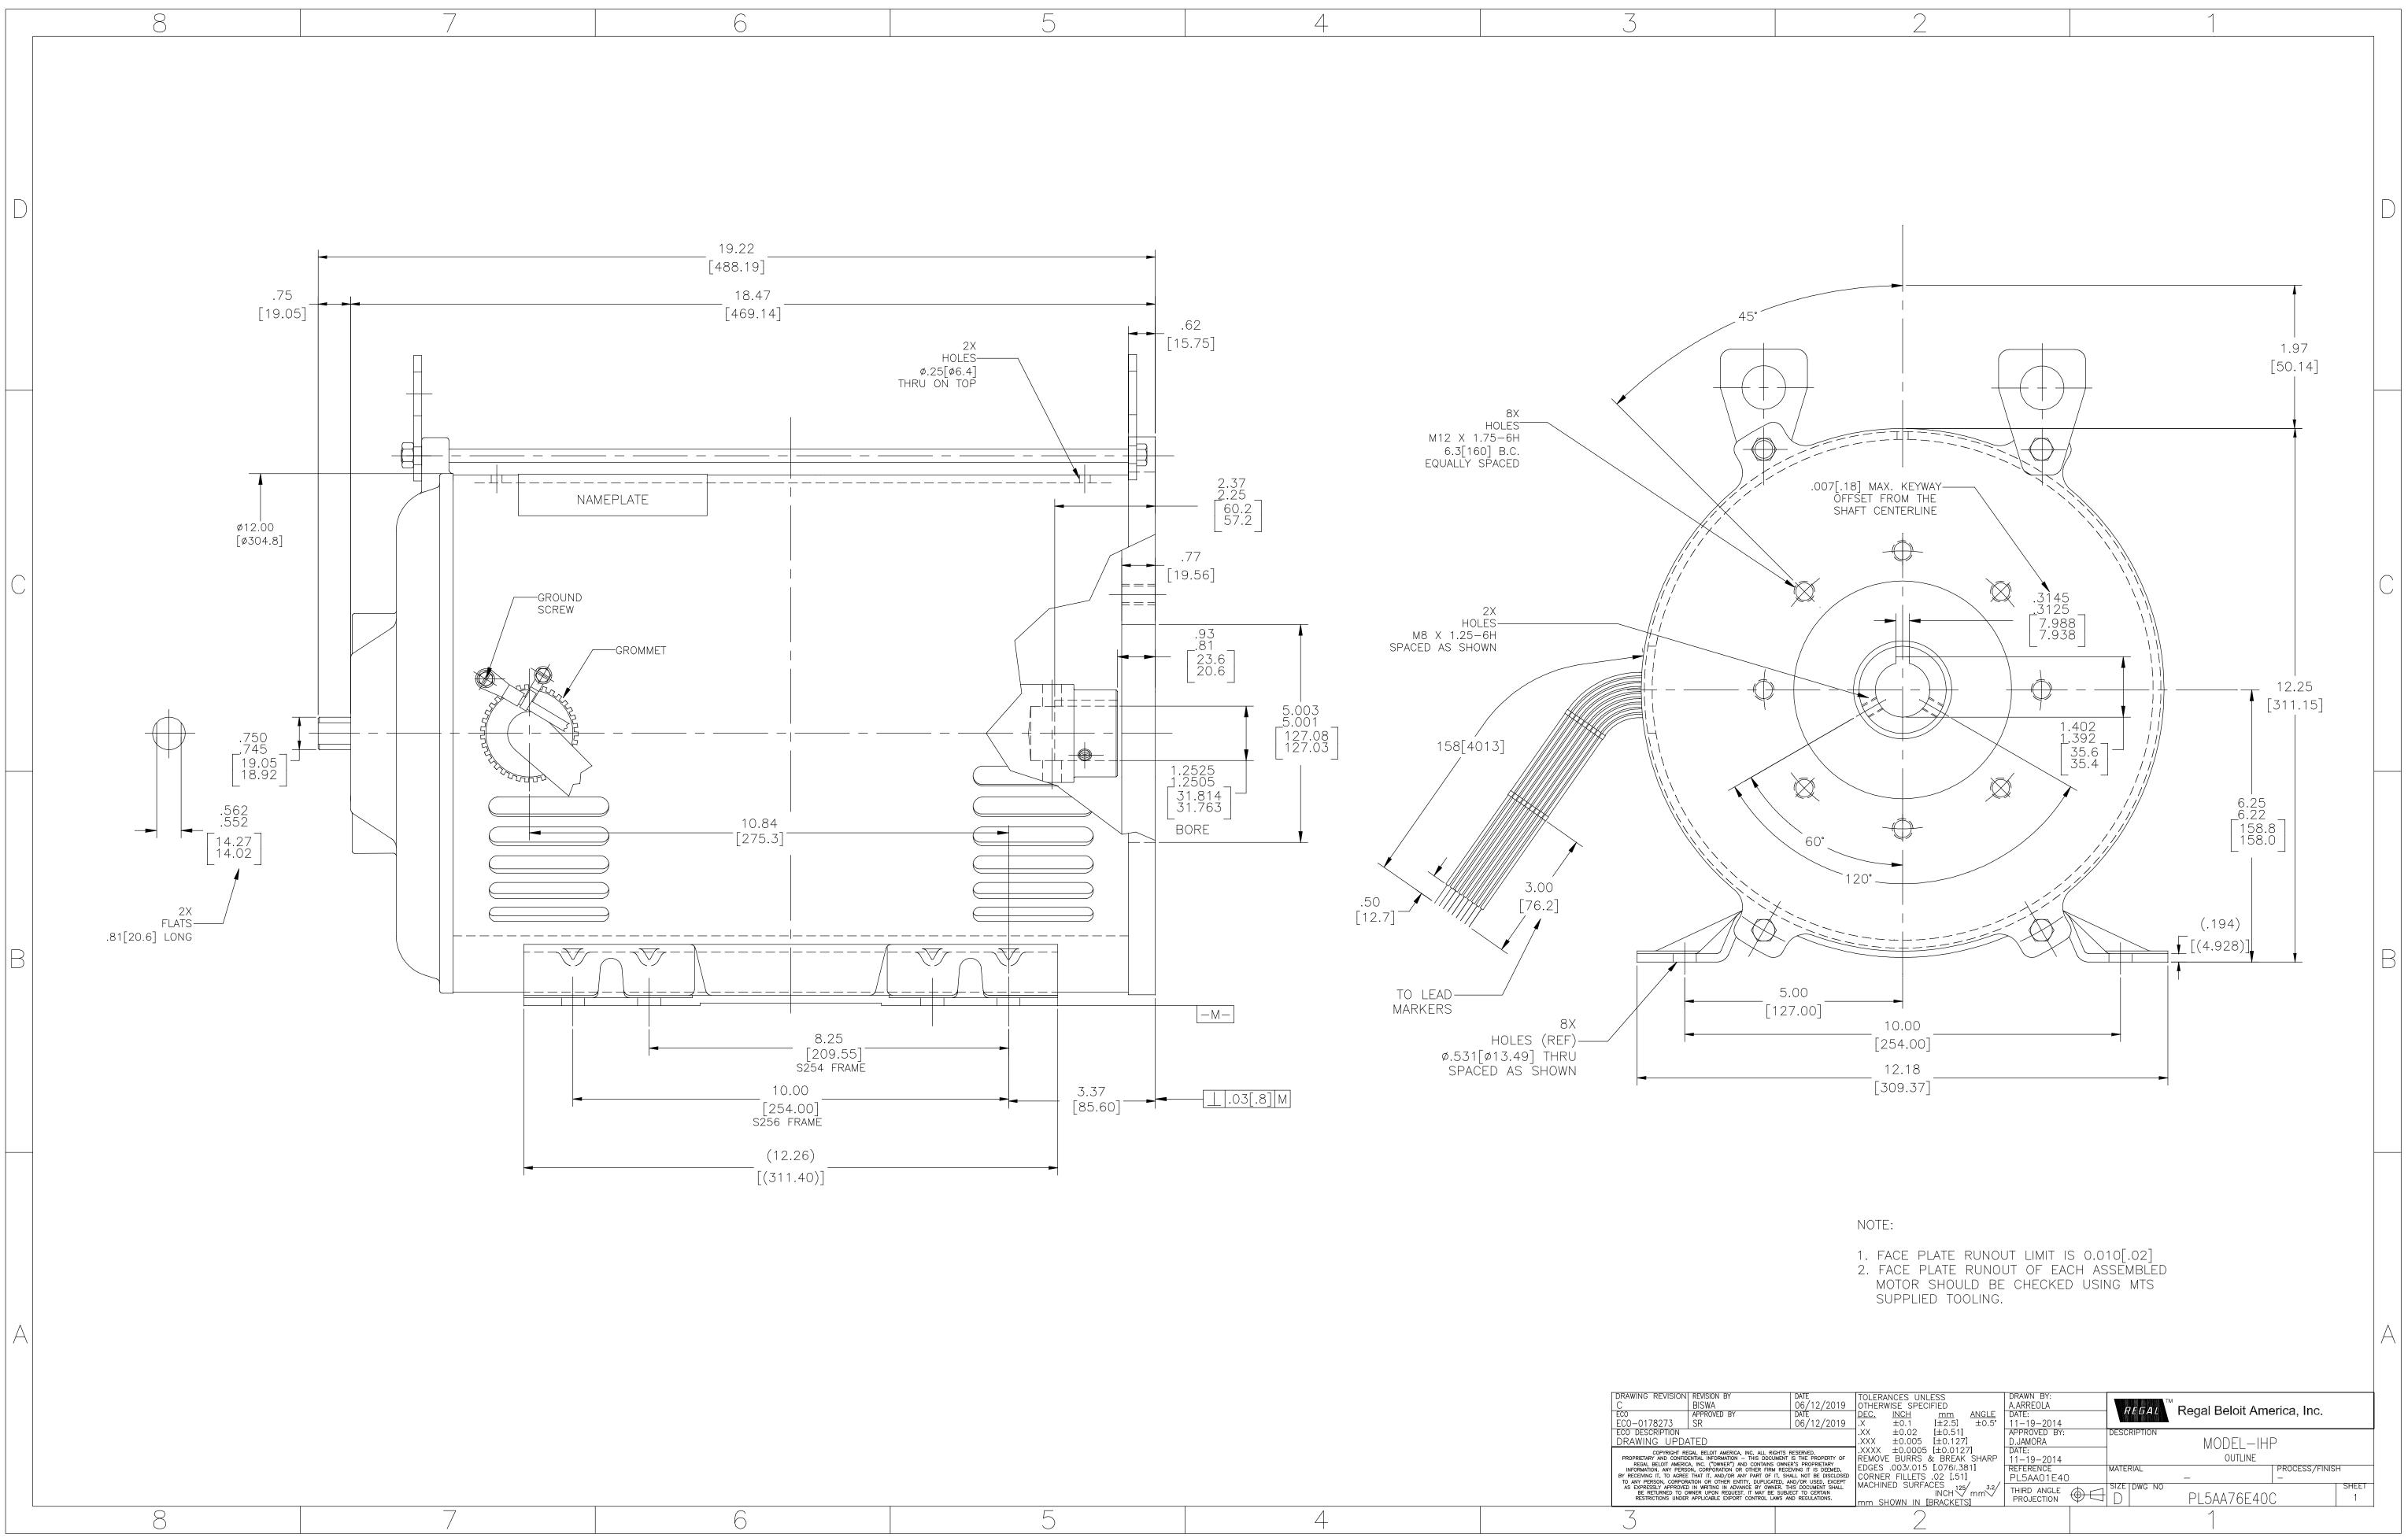

## **Technical Specifications**

| Poles             | 4               | Rotation              | Reversible Clockwise |
|-------------------|-----------------|-----------------------|----------------------|
| Drive End Bearing | 309             | Opp Drive End Bearing | 309                  |
| Outline Drawing   | PL5AA76E40C-S01 |                       |                      |