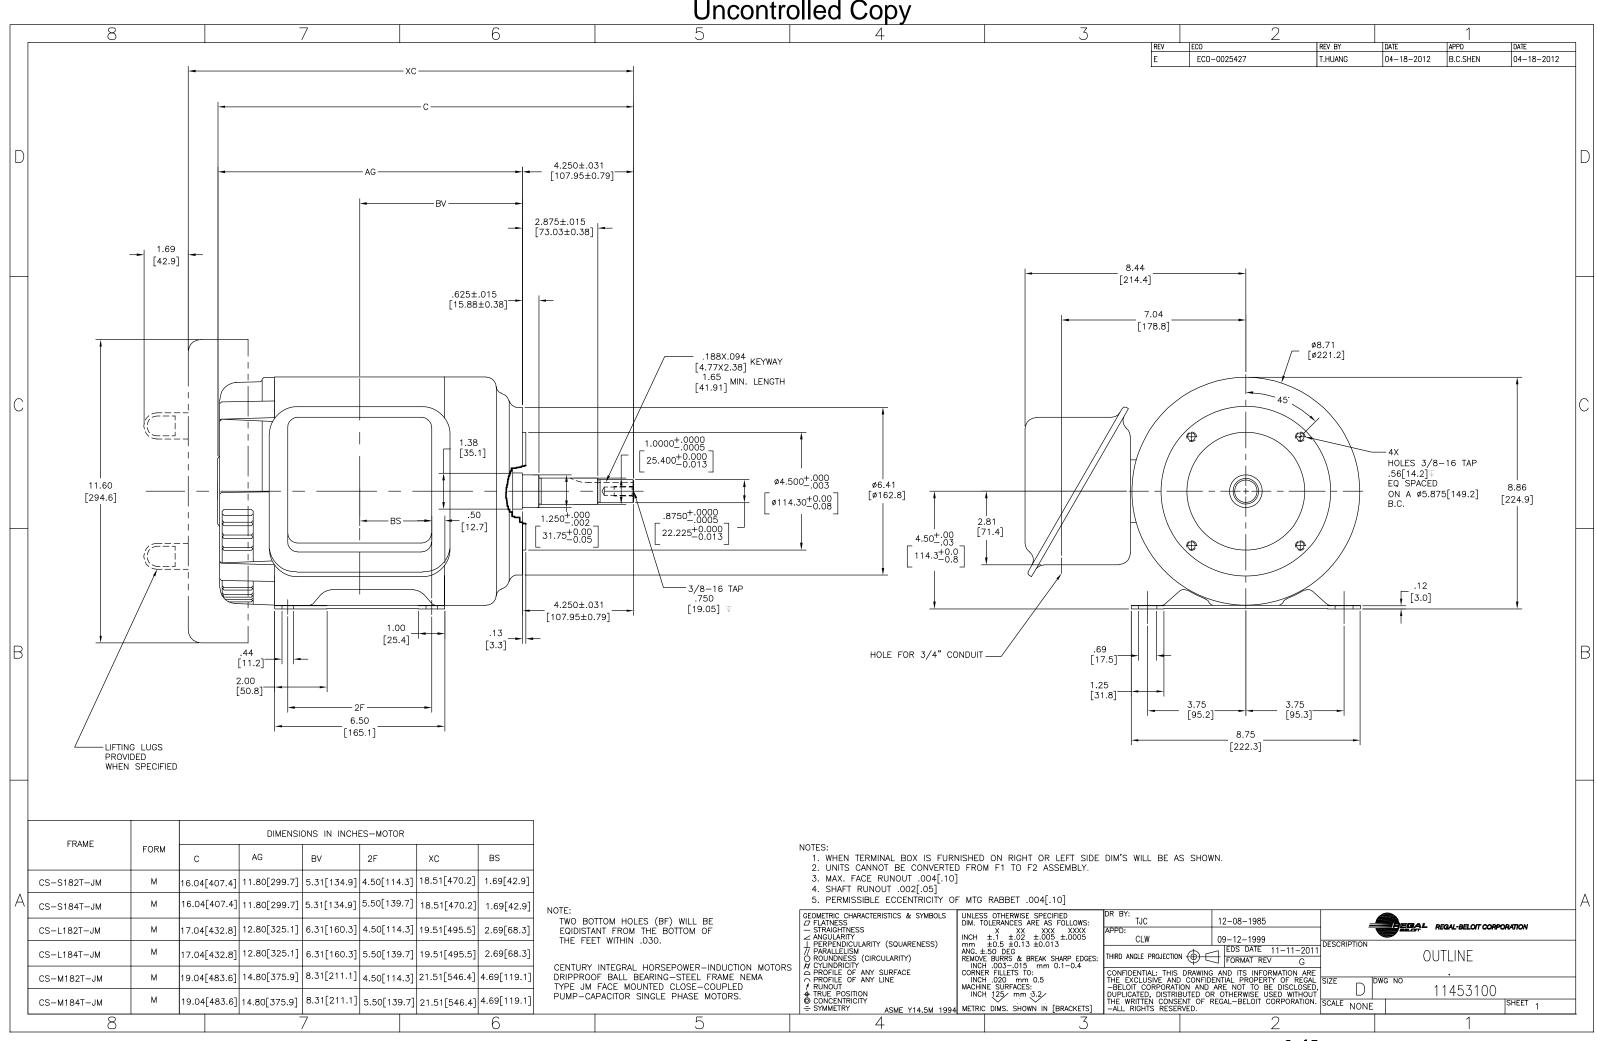

## **Technical Specifications**

| Electrical Type       | Capacitor Start, Induction Run, Single Or<br>Dual Voltage | Starting Method   | Across The Line |
|-----------------------|-----------------------------------------------------------|-------------------|-----------------|
| Poles                 | 4                                                         | Rotation          | Reversible      |
| Mounting              | Rigid Base                                                | Drive End Bearing | Ball            |
| Opp Drive End Bearing | Ball                                                      | Frame Material    | Rolled Steel    |
| Shaft Type            | Keyed                                                     | Overall Length    | 16.04 in        |
| Frame Length          | 6.50 in                                                   | Shaft Diameter    | 1.250 in        |
| Shaft Extension       | 4.25 in                                                   |                   |                 |
| Connection Drawing    | 80022846.PCX                                              | Outline Drawing   | 11453100-S01    |