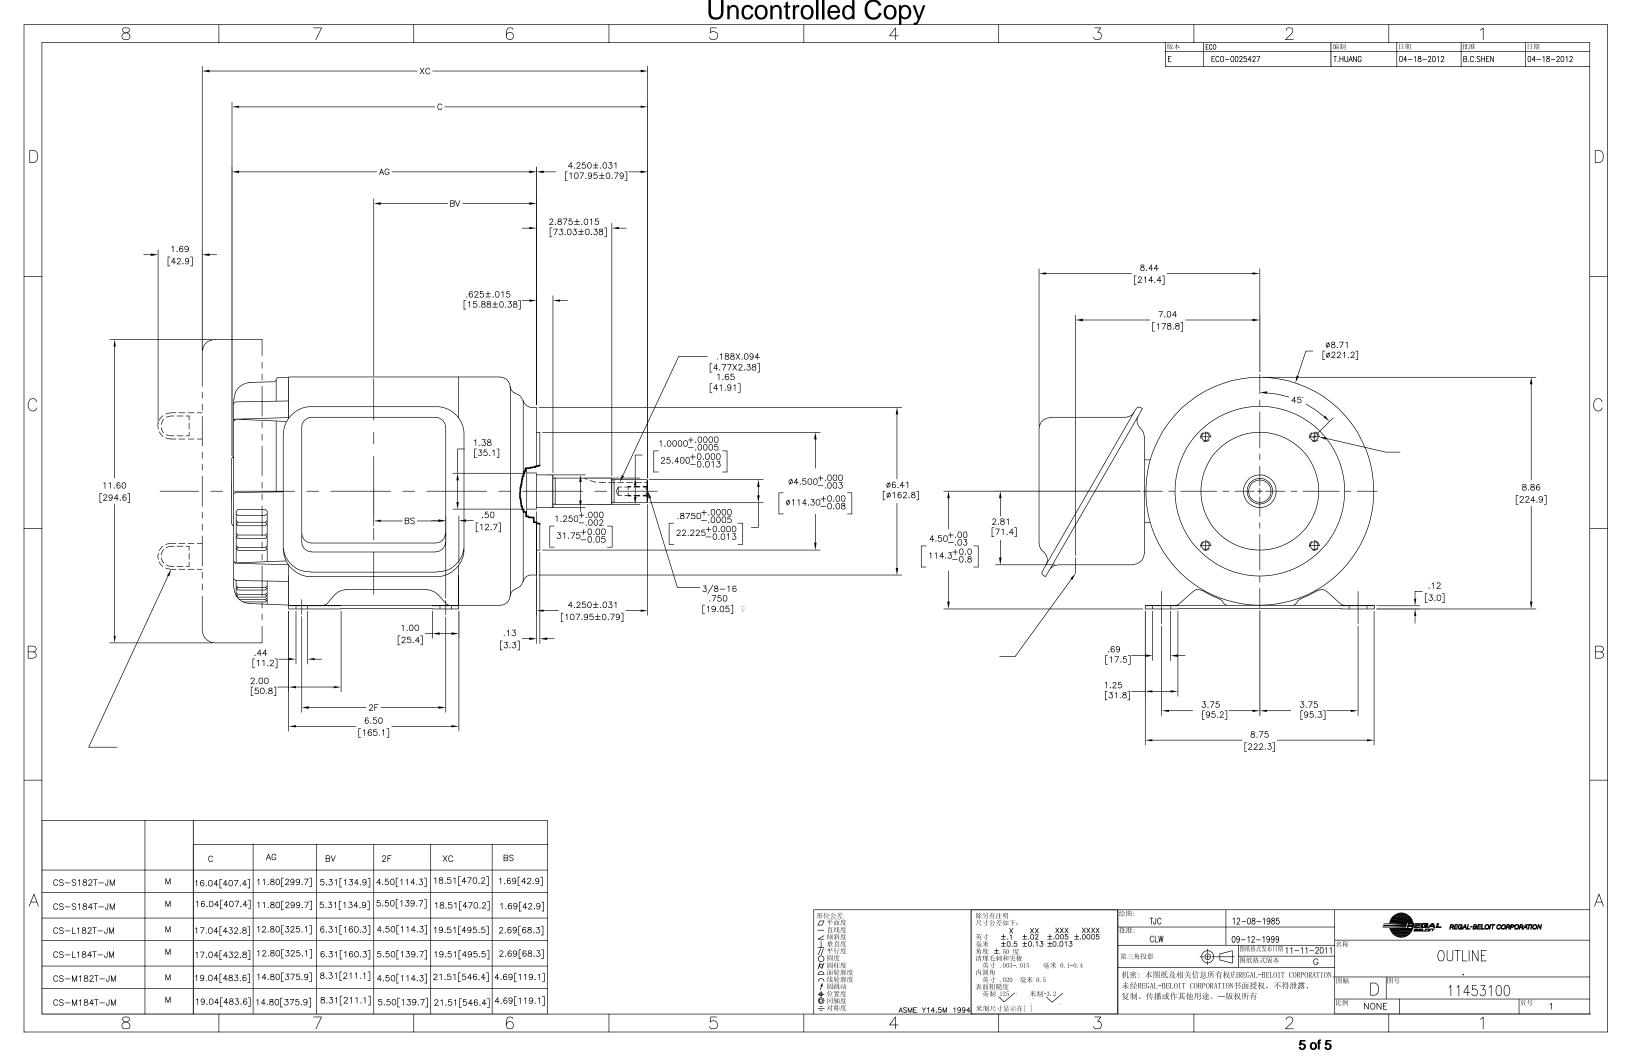

## **Technical Specifications**

| Electrical Type       | Capacitor Start, Induction Run, Single Or<br>Dual Voltage | Starting Method   | Across The Line |
|-----------------------|-----------------------------------------------------------|-------------------|-----------------|
| Poles                 | 4                                                         | Rotation          | Reversible      |
| Mounting              | Rigid Base                                                | Drive End Bearing | Ball            |
| Opp Drive End Bearing | Ball                                                      | Frame Material    | Rolled Steel    |
| Shaft Type            | Keyed                                                     | Overall Length    | 16.04 in        |
| Frame Length          | 6.50 in                                                   | Shaft Diameter    | 1.250 in        |
| Shaft Extension       | 4.25 in                                                   |                   |                 |
| Connection Drawing    | 80022846.PCX                                              | Outline Drawing   | 11453100-S01    |