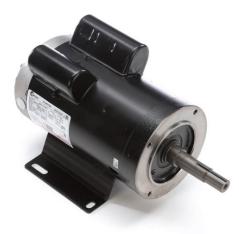

## **PRODUCT INFORMATION PACKET**

Model No: P228 Catalog No: P228 2,1750,DP,182JM,1/60/115/230 Close-Coupled Pump Motors

Regal and Century are trademarks of Regal Rexnord Corporation or one of its affiliated companies. ©2021 Regal Rexnord Corporation, All Rights Reserved. MC017097E

## Nameplate Specifications

| Output HP          | 2.0 Нр     | Output KW           | 1.5 kW     |
|--------------------|------------|---------------------|------------|
| Frequency          | 60 Hz      | Voltage             | 115/230 V  |
| Current            | 25/12.5 A  | Speed               | 1750 rpm   |
| Service Factor     | 1.15       | Phase               | 1          |
| Duty               | Continuous | Insulation Class    | В          |
| Frame              | S182JM     | Enclosure           | Drip Proof |
| Thermal Protection | None       | Ambient Temperature | 40 °C      |
| UL                 | Recognized | CSA                 | Y          |
| CE                 | Υ          | Number of Speeds    | 1          |

## **Technical Specifications**

| Electrical Type       | Capacitor Start, Induction Run, Single Or<br>Dual Voltage | Starting Method   | Across The Line |
|-----------------------|-----------------------------------------------------------|-------------------|-----------------|
| Poles                 | 4                                                         | Rotation          | Reversible      |
| Mounting              | Rigid Base                                                | Drive End Bearing | Ball            |
| Opp Drive End Bearing | Ball                                                      | Frame Material    | Rolled Steel    |
| Shaft Type            | Keyed                                                     | Overall Length    | 16.04 in        |
| Frame Length          | 6.50 in                                                   | Shaft Diameter    | 1.250 in        |
| Shaft Extension       | 4.25 in                                                   |                   |                 |
| Connection Drawing    | 80022846.PCX                                              | Outline Drawing   | 11453100-S01    |