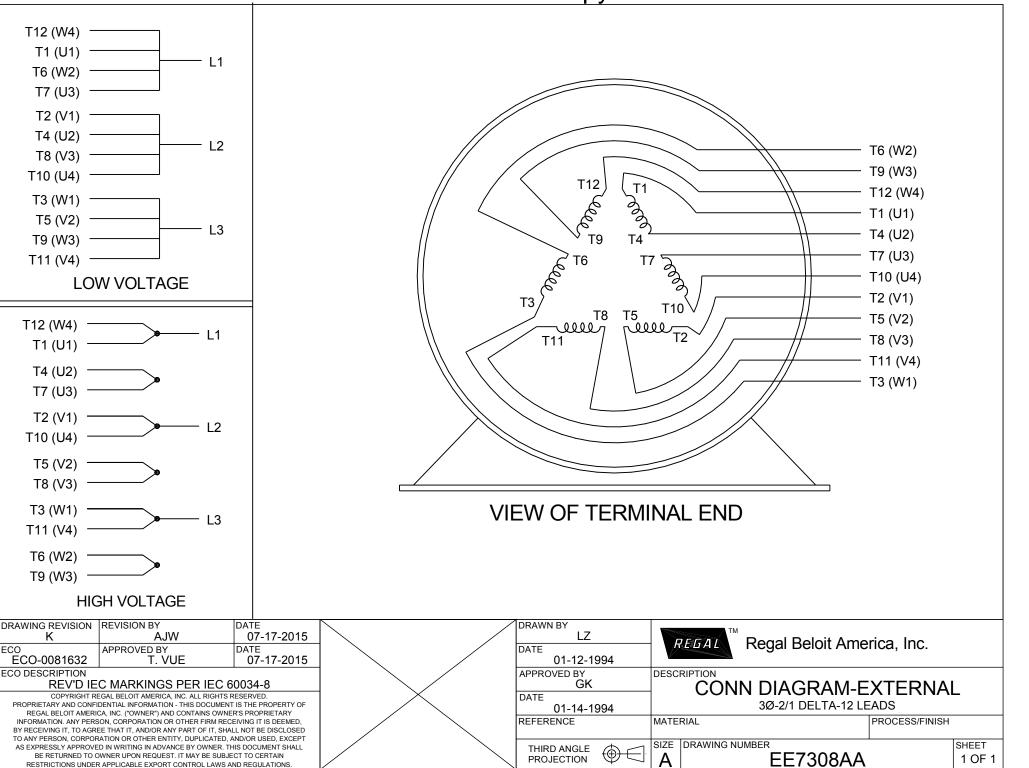

## **Technical Specifications**

| Electrical Type       | Squirrel Cage Induction Run | Starting Method       | Part Wdg Start Low Volt Only & Wye Start<br>Delta Run |
|-----------------------|-----------------------------|-----------------------|-------------------------------------------------------|
| Poles                 | 4                           | Rotation              | Reversible                                            |
| Resistance Main       | .115 Ohms                   | Mounting              | Rigid Base                                            |
| Motor Orientation     | Horizontal                  | Drive End Bearing     | Ball                                                  |
| Opp Drive End Bearing | Ball                        | Frame Material        | Cast Iron                                             |
| Shaft Type            | TS                          | Overall Length        | 31.14 in                                              |
| Frame Length          | 18.89 in                    | Shaft Diameter        | 1.875 in                                              |
| Shaft Extension       | 3.75 in                     | Assembly/Box Mounting | F1/F2 CAPABLE                                         |
| Outline Drawing       | SS620873                    | Connection Drawing    | EE7308AA                                              |