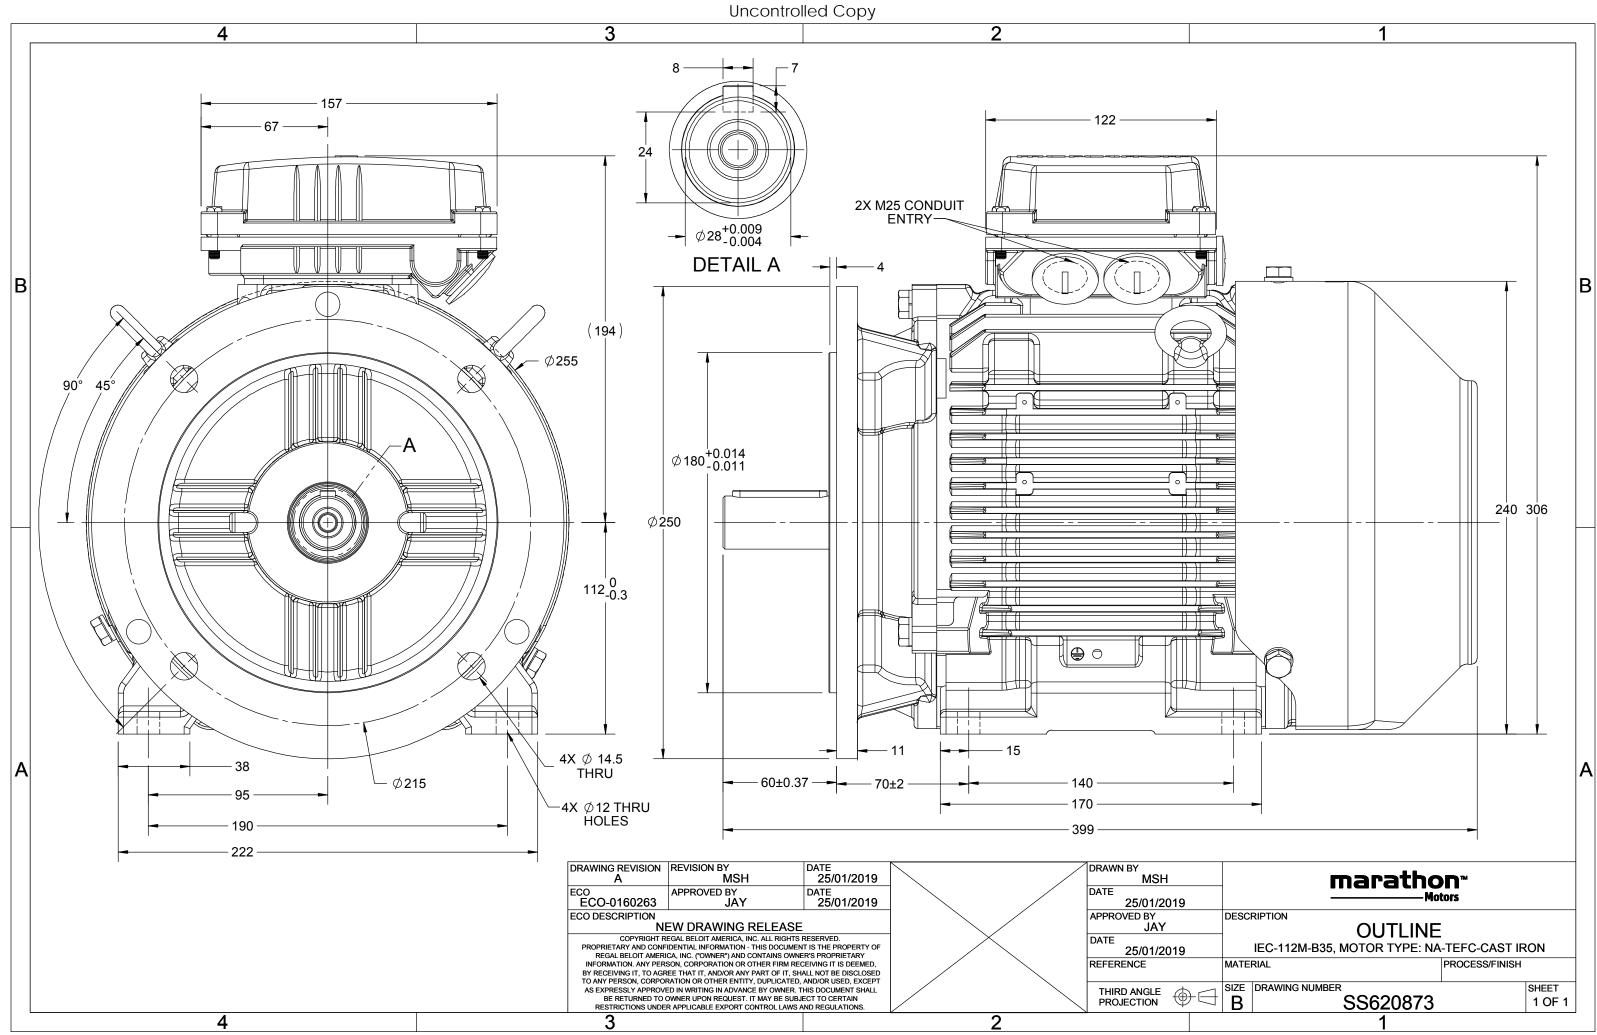

## **Technical Specifications**

| Electrical Type       | Squirrel Cage Induction Run | Starting Method       | Part Wdg Start Low Volt Only & Wye Start<br>Delta Run |
|-----------------------|-----------------------------|-----------------------|-------------------------------------------------------|
| Poles                 | 4                           | Rotation              | Reversible                                            |
| Resistance Main       | .115 Ohms                   | Mounting              | Rigid Base                                            |
| Motor Orientation     | Horizontal                  | Drive End Bearing     | Ball                                                  |
| Opp Drive End Bearing | Ball                        | Frame Material        | Cast Iron                                             |
| Shaft Type            | TS                          | Overall Length        | 31.14 in                                              |
| Frame Length          | 18.89 in                    | Shaft Diameter        | 1.875 in                                              |
| Shaft Extension       | 3.75 in                     | Assembly/Box Mounting | F1/F2 CAPABLE                                         |
| Outline Drawing       | SS620873                    | Connection Drawing    | EE7308AA                                              |