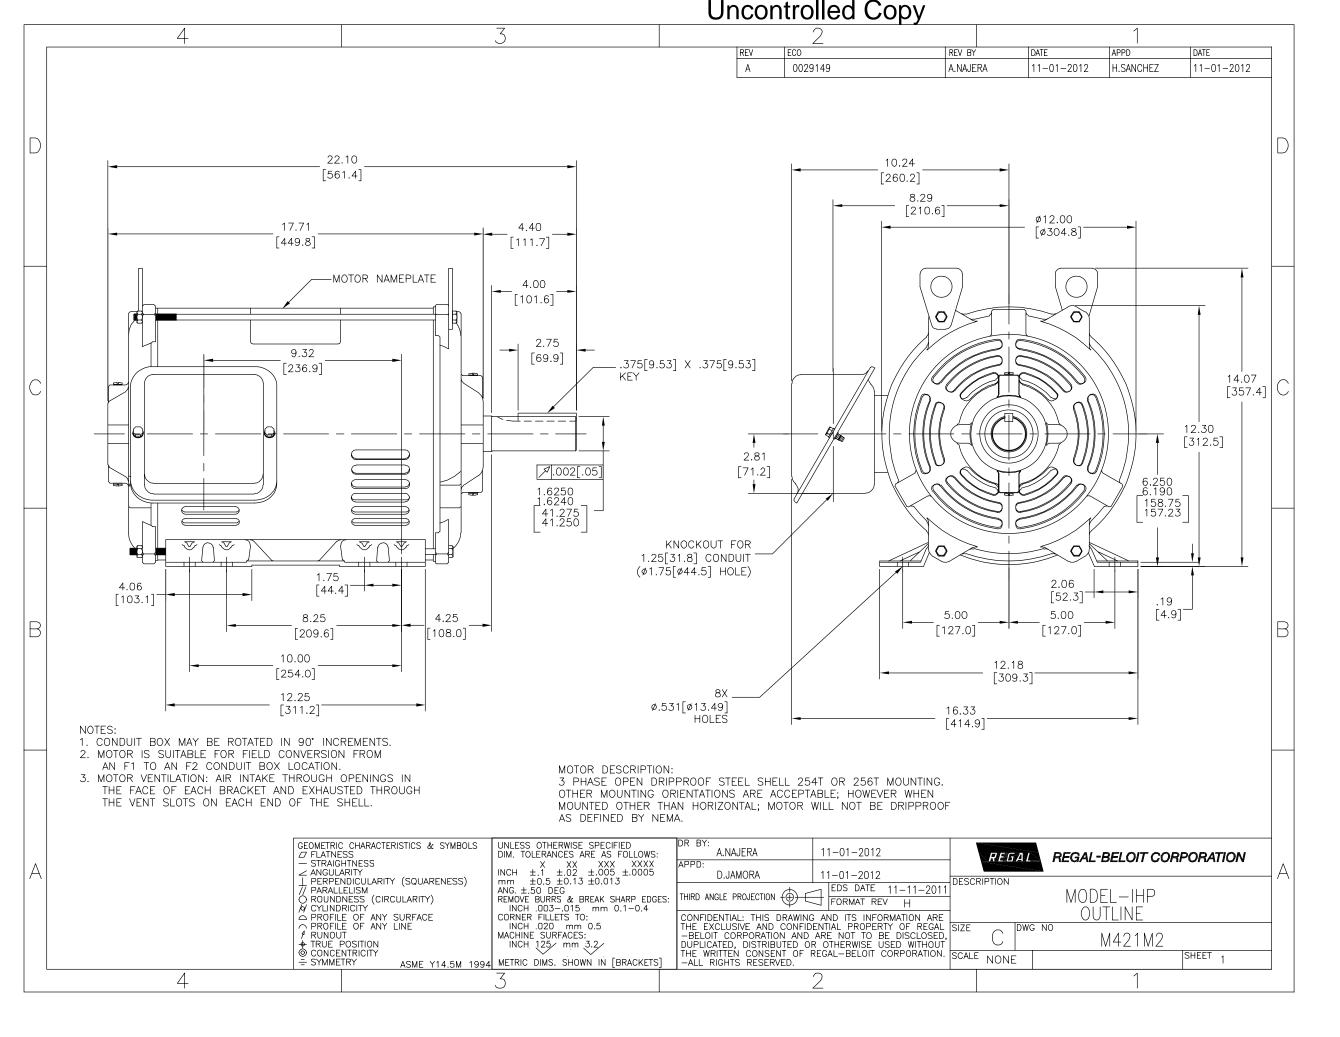

## **Technical Specifications**

| Electrical Type       | Three Phase | Starting Method    | Across The Line             |
|-----------------------|-------------|--------------------|-----------------------------|
| Poles                 | 4/6         | Rotation           | Reversible Counterclockwise |
| Mounting              | Rigid Base  | Drive End Bearing  | Ball                        |
| Opp Drive End Bearing | Ball        | Frame Material     | Rolled Steel                |
| Shaft Type            | Keyed       | Overall Length     | 22.10 in                    |
| Frame Length          | 13.00 in    | Shaft Diameter     | 1.625 in                    |
| Shaft Extension       | 4.4 in      |                    |                             |
| Outline Drawing       | M421M2-S01  | Connection Drawing | 80022806.PCX                |
|                       |             |                    |                             |