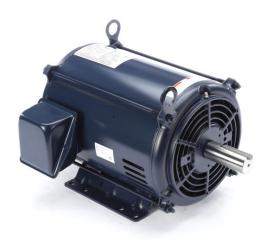

## PRODUCT INFORMATION PACKET

Model No: M421M2
Catalog No: M421M2
O HP, General Purpose Motor, 3 phase, 1800 RPM, 200

10 HP, General Purpose Motor, 3 phase, 1800 RPM, 200-230 V, S256T Frame, Drip Proof

**General Purpose Motors** 

## Nameplate Specifications

| Output HP          | 10/4.4 Hp       | Output KW           | 7.5 kW        |  |
|--------------------|-----------------|---------------------|---------------|--|
| Frequency          | 60 Hz           | Voltage             | 200-230 V     |  |
| Current            | 27-24/14.5-13 A | Speed               | 1775/1175 rpm |  |
| Service Factor     | 1.15            | Phase               | 3             |  |
| Duty               | Continuous      | Insulation Class    | F             |  |
| Frame              | S256T           | Enclosure           | Drip Proof    |  |
| Thermal Protection | None            | Ambient Temperature | 40 °C         |  |
| UL                 | Recognized      | CSA                 | Υ             |  |
| CE                 | N               | Number of Speeds    | 2-2-VT        |  |
|                    |                 |                     |               |  |

## **Technical Specifications**

| Electrical Type       | Three Phase | Starting Method    | Across The Line             |
|-----------------------|-------------|--------------------|-----------------------------|
| Poles                 | 4/6         | Rotation           | Reversible Counterclockwise |
| Mounting              | Rigid Base  | Drive End Bearing  | Ball                        |
| Opp Drive End Bearing | Ball        | Frame Material     | Rolled Steel                |
| Shaft Type            | Keyed       | Overall Length     | 22.10 in                    |
| Frame Length          | 13.00 in    | Shaft Diameter     | 1.625 in                    |
| Shaft Extension       | 4.4 in      |                    |                             |
| Outline Drawing       | M421M2-S01  | Connection Drawing | 80022806.PCX                |
|                       |             |                    |                             |