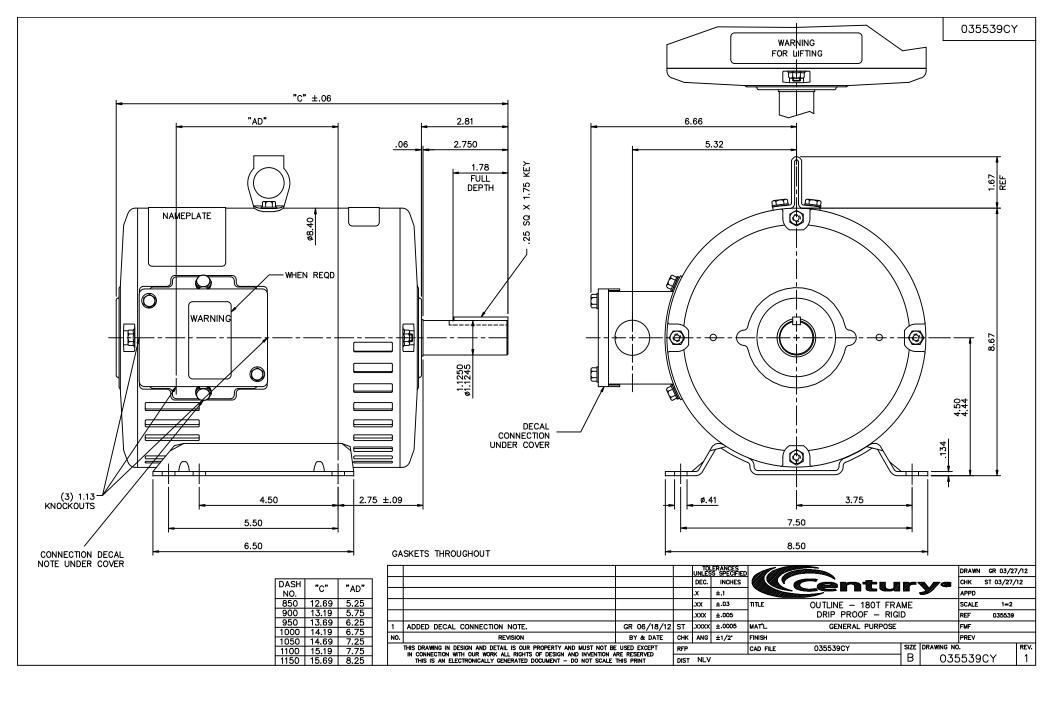

## **Technical Specifications**

| Electrical Type       | Polyphase   | Starting Method   | Across The Line |
|-----------------------|-------------|-------------------|-----------------|
| Poles                 | 4/ 8        | Rotation          | Reversible      |
| Mounting              | Rigid Base  | Drive End Bearing | Ball            |
| Opp Drive End Bearing | Ball        | Frame Material    | Rolled Steel    |
| Shaft Type            | Keyed       | Overall Length    | 13.69 in        |
| Frame Length          | 9.50 in     | Shaft Diameter    | 1.125 in        |
| Shaft Extension       | 2.81 in     |                   |                 |
| Connection Drawing    | 005046.01CY | Outline Drawing   | 035539CY        |