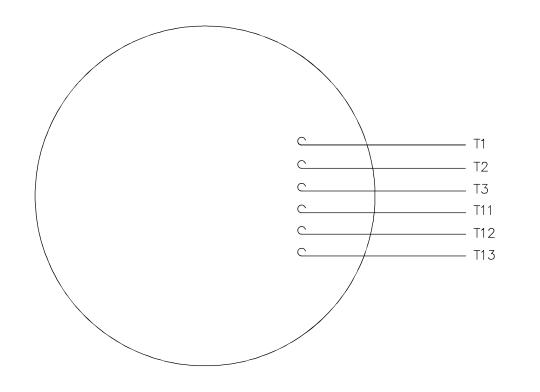

This is an uncontrolled document once printed or downloaded and is subject to change without notice. Date Created:10/07/2021

VIEW FROM OUTSIDE OF MOTOR AT SWITCH END.

|                                                                                                                                                           |          |    |         | TOLERANCES UNLESS OTHERWISE SPECIFIED  DECIMALS |         |          |             |                                     |                        |                |  |
|-----------------------------------------------------------------------------------------------------------------------------------------------------------|----------|----|---------|-------------------------------------------------|---------|----------|-------------|-------------------------------------|------------------------|----------------|--|
|                                                                                                                                                           |          |    |         | .00                                             | ± .01   | DRAWN    | GR 08/06/12 |                                     |                        | VIRING DIAGRAM |  |
|                                                                                                                                                           |          |    |         | .000                                            | ± .005  | CH'K'D.  | SR 08/06/12 | TYPE                                | TYPE "T" W/O PROTECTOR |                |  |
|                                                                                                                                                           |          |    |         | .0000                                           | ± .0005 | APPR.    |             | MAT'L.                              | DECAL                  | - 004040       |  |
| NO.                                                                                                                                                       | REVISION | BY | DATE    | FRACTIONS                                       | ± 1/64  | SCALE    | 1=1         | 2WD                                 | 2WDG./2 SPEED 1Y-1Y    |                |  |
| THIS DRAWING IN DESIGN AND DETAIL IS OUR PROPERTY AND MUST NOT BE USED EXCEPT IN CONNECTION WITH OUR WORK ALL RIGHTS OF DESIGN AND INVENTION ARE RESERVED |          |    | ANGLES  | ± 1/2°                                          | REF.    | 00504601 | FINISH      | SIZE   DRAWING NO.   A   005046-010 |                        |                |  |
|                                                                                                                                                           |          |    | INCH/MM |                                                 | FMF     |          | A of A      |                                     | <u>005046-01CY</u>     |                |  |