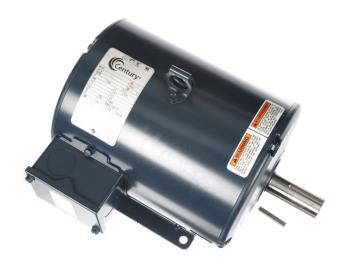

## PRODUCT INFORMATION PACKET

Model No: M210M2
Catalog No: M210M2
2/0.5 HP 2 speed General Purpose Motor, 3 phase, 1800/900 RPM, 460 V, 182T Frame, ODP
General Purpose Motors

Regal and Century are trademarks of Regal Rexnord Corporation or one of its affiliated companies.

## Nameplate Specifications

| Output HP          | 2/0.5 Hp   | Output KW           | 1.5 kW       |  |
|--------------------|------------|---------------------|--------------|--|
| Frequency          | 60 Hz      | Voltage             | 460 V        |  |
| Current            | 2.8/2.15 A | Speed               | 1765/885 rpm |  |
| Service Factor     | 1.15       | Phase               | 3            |  |
| Duty               | Continuous | Insulation Class    | F            |  |
| Frame              | 182T       | Enclosure           | Drip Proof   |  |
| Thermal Protection | No         | Ambient Temperature | 40 °C        |  |
| UL                 | Recognized | CSA                 | Υ            |  |
| CE                 | Υ          | Number of Speeds    | 2-1-VT       |  |
|                    |            |                     |              |  |

## **Technical Specifications**

| Electrical Type       | Polyphase   | Starting Method   | Across The Line |
|-----------------------|-------------|-------------------|-----------------|
| Poles                 | 4/ 8        | Rotation          | Reversible      |
| Mounting              | Rigid Base  | Drive End Bearing | Ball            |
| Opp Drive End Bearing | Ball        | Frame Material    | Rolled Steel    |
| Shaft Type            | Keyed       | Overall Length    | 13.69 in        |
| Frame Length          | 9.50 in     | Shaft Diameter    | 1.125 in        |
| Shaft Extension       | 2.81 in     |                   |                 |
| Connection Drawing    | 005046.01CY | Outline Drawing   | 035539CY        |