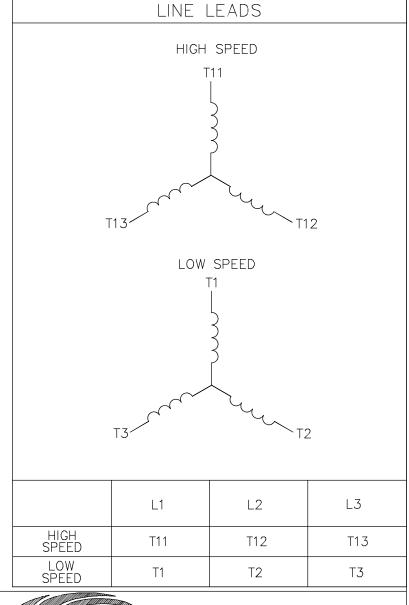

This is an uncontrolled document once printed or downloaded and is subject to change without notice. Date Created:10/07/2021

VIEW FROM OUTSIDE OF MOTOR AT SWITCH END.

|                                                                                                                                                           |          |    |         | TOLERANCES UNLESS OTHERWISE SPECIFIED  DECIMALS |         |          |             |                                     |                        |                |  |
|-----------------------------------------------------------------------------------------------------------------------------------------------------------|----------|----|---------|-------------------------------------------------|---------|----------|-------------|-------------------------------------|------------------------|----------------|--|
|                                                                                                                                                           |          |    |         | .00                                             | ± .01   | DRAWN    | GR 08/06/12 |                                     |                        | VIRING DIAGRAM |  |
|                                                                                                                                                           |          |    |         | .000                                            | ± .005  | CH'K'D.  | SR 08/06/12 | TYPE                                | TYPE "T" W/O PROTECTOR |                |  |
|                                                                                                                                                           |          |    |         | .0000                                           | ± .0005 | APPR.    |             | MAT'L.                              | DECAL                  | - 004040       |  |
| NO.                                                                                                                                                       | REVISION | BY | DATE    | FRACTIONS                                       | ± 1/64  | SCALE    | 1=1         | 2WD                                 | 2WDG./2 SPEED 1Y-1Y    |                |  |
| THIS DRAWING IN DESIGN AND DETAIL IS OUR PROPERTY AND MUST NOT BE USED EXCEPT IN CONNECTION WITH OUR WORK ALL RIGHTS OF DESIGN AND INVENTION ARE RESERVED |          |    | ANGLES  | ± 1/2°                                          | REF.    | 00504601 | FINISH      | SIZE   DRAWING NO.   A   005046-010 |                        |                |  |
|                                                                                                                                                           |          |    | INCH/MM |                                                 | FMF     |          | A of A      |                                     | <u>005046-01CY</u>     |                |  |