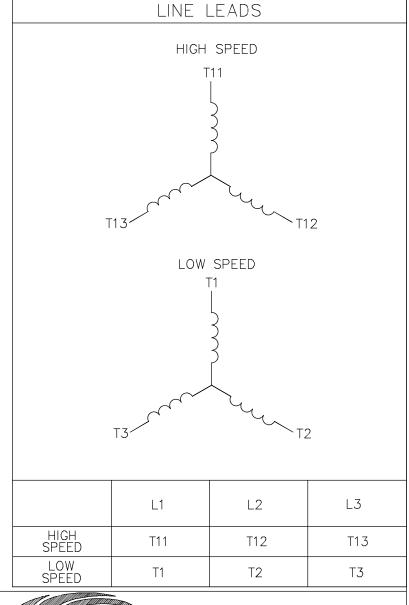

This is an uncontrolled document once printed or downloaded and is subject to change without notice. Date Created:10/12/2021

VIEW FROM OUTSIDE OF MOTOR AT SWITCH END.

|                                                                                                                                                           |          |    |         | TOLERANCES UNLESS OTHERWISE SPECIFIED  DECIMALS |         |          |             |                  |                        |                |  |
|-----------------------------------------------------------------------------------------------------------------------------------------------------------|----------|----|---------|-------------------------------------------------|---------|----------|-------------|------------------|------------------------|----------------|--|
|                                                                                                                                                           |          |    |         | .00                                             | ± .01   | DRAWN    | GR 08/06/12 |                  |                        | VIRING DIAGRAM |  |
|                                                                                                                                                           |          |    |         | .000                                            | ± .005  | CH'K'D.  | SR 08/06/12 | TYPE             | TYPE "T" W/O PROTECTOR |                |  |
|                                                                                                                                                           |          |    |         | .0000                                           | ± .0005 | APPR.    |             | MAT'L.           | DECAL                  | - 004040       |  |
| NO.                                                                                                                                                       | REVISION | BY | DATE    | FRACTIONS                                       | ± 1/64  | SCALE    | 1=1         | 2WD              | 2WDG./2 SPEED 1Y-1Y    |                |  |
| THIS DRAWING IN DESIGN AND DETAIL IS OUR PROPERTY AND MUST NOT BE USED EXCEPT IN CONNECTION WITH OUR WORK ALL RIGHTS OF DESIGN AND INVENTION ARE RESERVED |          |    | ANGLES  | ± 1/2°                                          | REF.    | 00504601 | FINISH      | SIZE DRAWING NO. |                        |                |  |
|                                                                                                                                                           |          |    | INCH/MM |                                                 | FMF     |          | A A         | 005046-01CY      |                        |                |  |