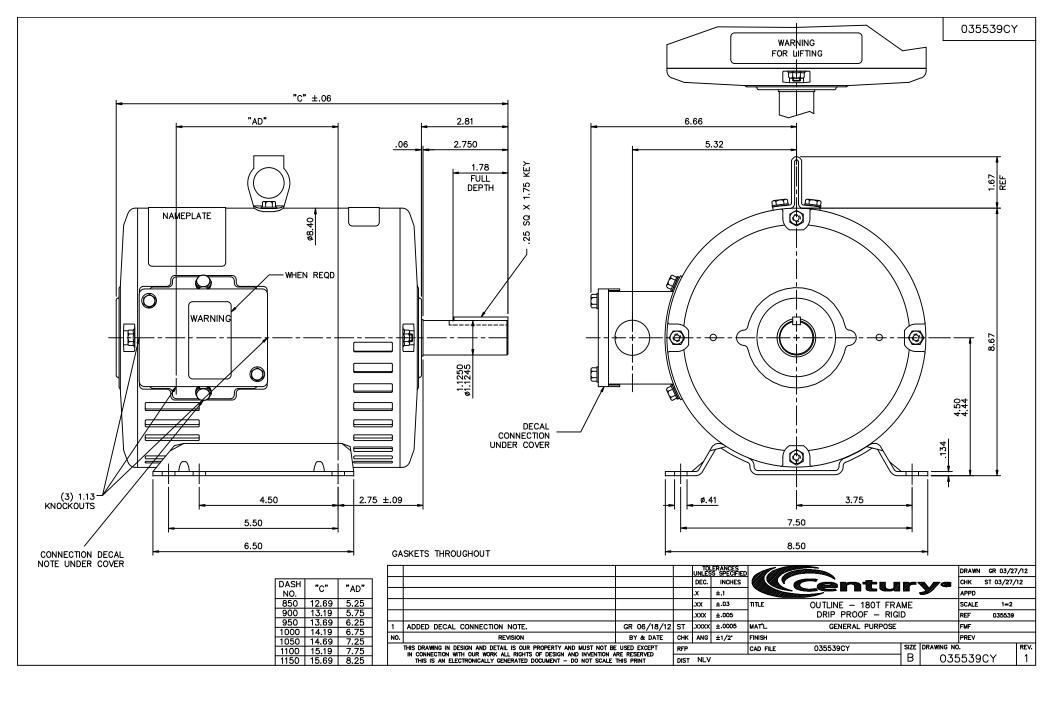

## **Technical Specifications**

| Electrical Type       | Polyphase  | Starting Method    | Across The Line |
|-----------------------|------------|--------------------|-----------------|
| Poles                 | 4/6        | Rotation           | Reversible      |
| Mounting              | Rigid Base | Drive End Bearing  | Ball            |
| Opp Drive End Bearing | Ball       | Frame Material     | Rolled Steel    |
| Shaft Type            | Keyed      | Overall Length     | 12.69 in        |
| Frame Length          | 8.50 in    | Shaft Diameter     | 1.125 in        |
| Shaft Extension       | 2.81 in    |                    |                 |
| Outline Drawing       | 035539CY   | Connection Drawing | 005046.01CY     |