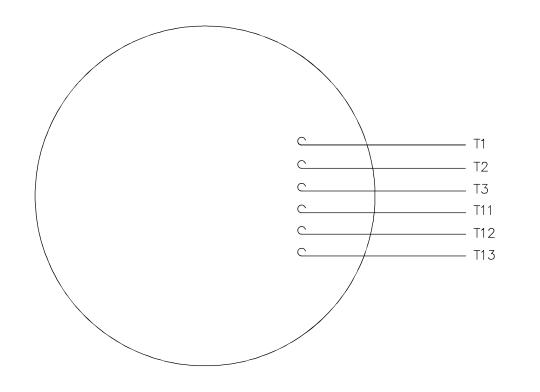

This is an uncontrolled document once printed or downloaded and is subject to change without notice. Date Created:10/12/2021

VIEW FROM OUTSIDE OF MOTOR AT SWITCH END.

|                                                                                                                                                           |          |    |         | TOLERANCES UNLESS OTHERWISE SPECIFIED  DECIMALS |         |          |             |                  |                        |                |  |
|-----------------------------------------------------------------------------------------------------------------------------------------------------------|----------|----|---------|-------------------------------------------------|---------|----------|-------------|------------------|------------------------|----------------|--|
|                                                                                                                                                           |          |    |         | .00                                             | ± .01   | DRAWN    | GR 08/06/12 |                  |                        | VIRING DIAGRAM |  |
|                                                                                                                                                           |          |    |         | .000                                            | ± .005  | CH'K'D.  | SR 08/06/12 | TYPE             | TYPE "T" W/O PROTECTOR |                |  |
|                                                                                                                                                           |          |    |         | .0000                                           | ± .0005 | APPR.    |             | MAT'L.           | DECAL                  | - 004040       |  |
| NO.                                                                                                                                                       | REVISION | BY | DATE    | FRACTIONS                                       | ± 1/64  | SCALE    | 1=1         | 2WD              | 2WDG./2 SPEED 1Y-1Y    |                |  |
| THIS DRAWING IN DESIGN AND DETAIL IS OUR PROPERTY AND MUST NOT BE USED EXCEPT IN CONNECTION WITH OUR WORK ALL RIGHTS OF DESIGN AND INVENTION ARE RESERVED |          |    | ANGLES  | ± 1/2°                                          | REF.    | 00504601 | FINISH      | SIZE DRAWING NO. |                        |                |  |
|                                                                                                                                                           |          |    | INCH/MM |                                                 | FMF     |          | A A         | 005046-01CY      |                        |                |  |