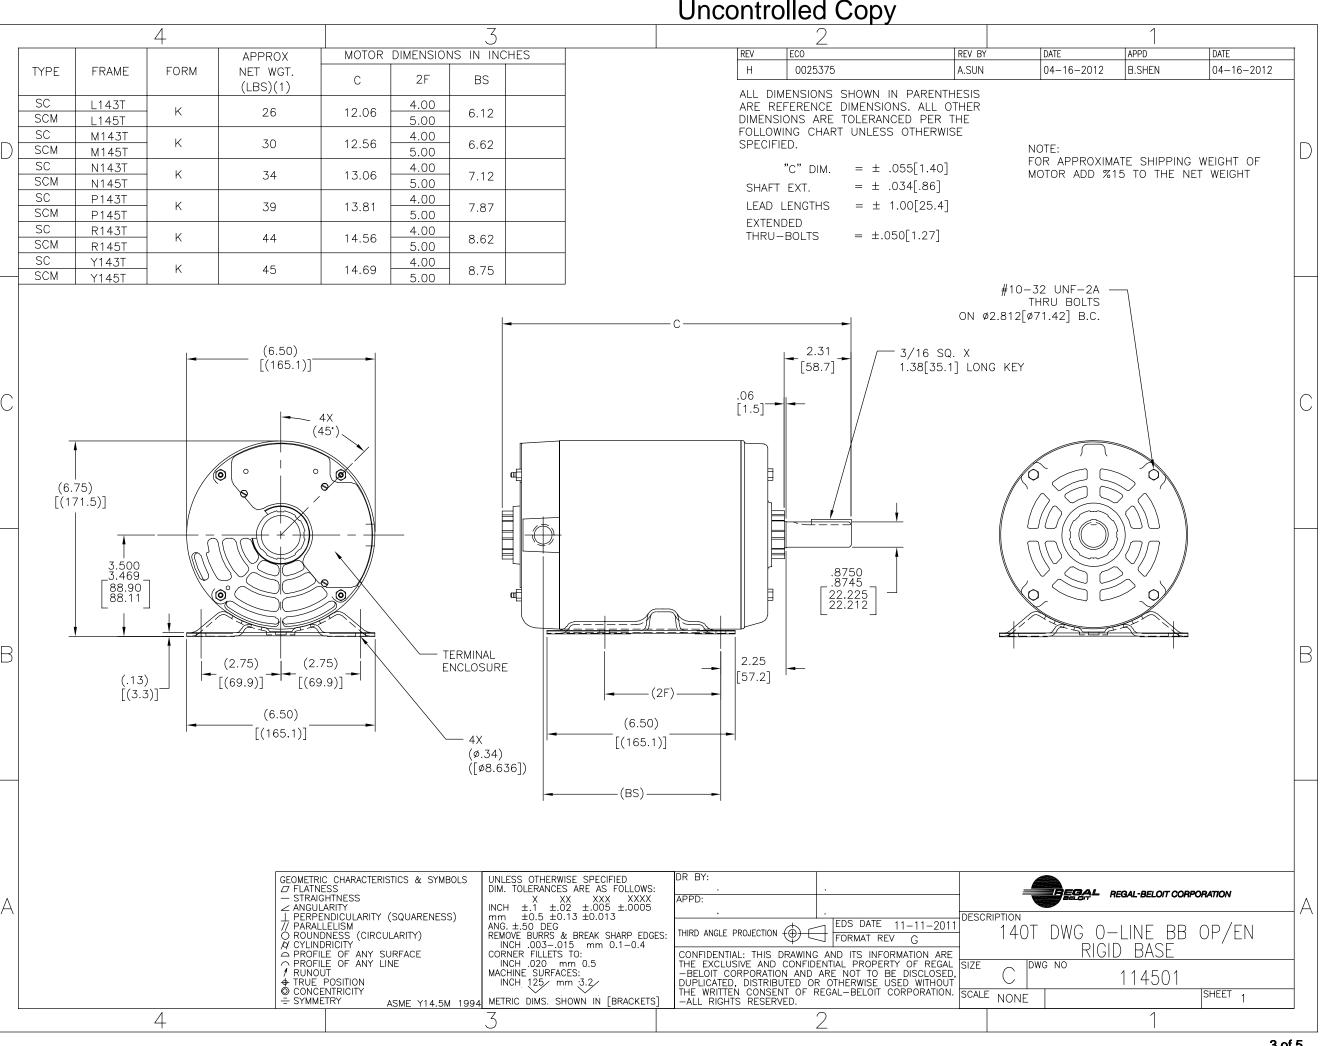

## **Technical Specifications**

| Electrical Type       | Polyphase, Induction Type, Multi-Speed | Starting Method    | Across The Line             |
|-----------------------|----------------------------------------|--------------------|-----------------------------|
| Poles                 | 4/ 8                                   | Rotation           | Reversible Counterclockwise |
| Mounting              | Rigid Base                             | Drive End Bearing  | Ball                        |
| Opp Drive End Bearing | Ball                                   | Frame Material     | Rolled Steel                |
| Shaft Type            | Keyed                                  | Overall Length     | 12.06 in                    |
| Frame Length          | 6.25 in                                | Shaft Diameter     | 0.875 in                    |
| Shaft Extension       | 2.31 in                                |                    |                             |
| Outline Drawing       | 114501-S01                             | Connection Drawing | 17050625.PCX                |