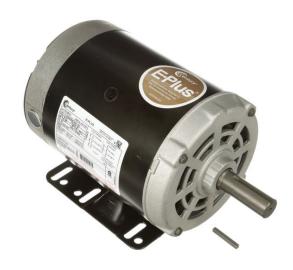

## PRODUCT INFORMATION PACKET

Model No: M126 Catalog No: M126

General Purpose Motor, 1.0-.25 HP, 3 Ph, 60 Hz, 200-230 V, 1800 RPM, L143T Frame, DP

Regal and Century are trademarks of Regal Rexnord Corporation or one of its affiliated companies.

## Nameplate Specifications

| Output HP          | 1.025 Hp          | Output KW           | 0.75 kW      |  |
|--------------------|-------------------|---------------------|--------------|--|
| Frequency          | 60 Hz             | Voltage             | 200-230 V    |  |
| Current            | 3.5-3.4/1.5-1.6 A | Speed               | 1745/850 rpm |  |
| Service Factor     | 1.15              | Phase               | 3            |  |
| Duty               | Continuous        | Insulation Class    | В            |  |
| Frame              | L143T             | Enclosure           | Drip Proof   |  |
| Thermal Protection | No Protection     | Ambient Temperature | 40 °C        |  |
| UL                 | Recognized        | CSA                 | Υ            |  |
| CE                 | N                 | Number of Speeds    | 2-1-VT       |  |
|                    |                   |                     |              |  |

## **Technical Specifications**

| Electrical Type       | Polyphase, Induction Type, Multi-Speed | Starting Method    | Across The Line             |
|-----------------------|----------------------------------------|--------------------|-----------------------------|
| Poles                 | 4/ 8                                   | Rotation           | Reversible Counterclockwise |
| Mounting              | Rigid Base                             | Drive End Bearing  | Ball                        |
| Opp Drive End Bearing | Ball                                   | Frame Material     | Rolled Steel                |
| Shaft Type            | Keyed                                  | Overall Length     | 12.06 in                    |
| Frame Length          | 6.25 in                                | Shaft Diameter     | 0.875 in                    |
| Shaft Extension       | 2.31 in                                |                    |                             |
| Outline Drawing       | 114501-S01                             | Connection Drawing | 17050625.PCX                |