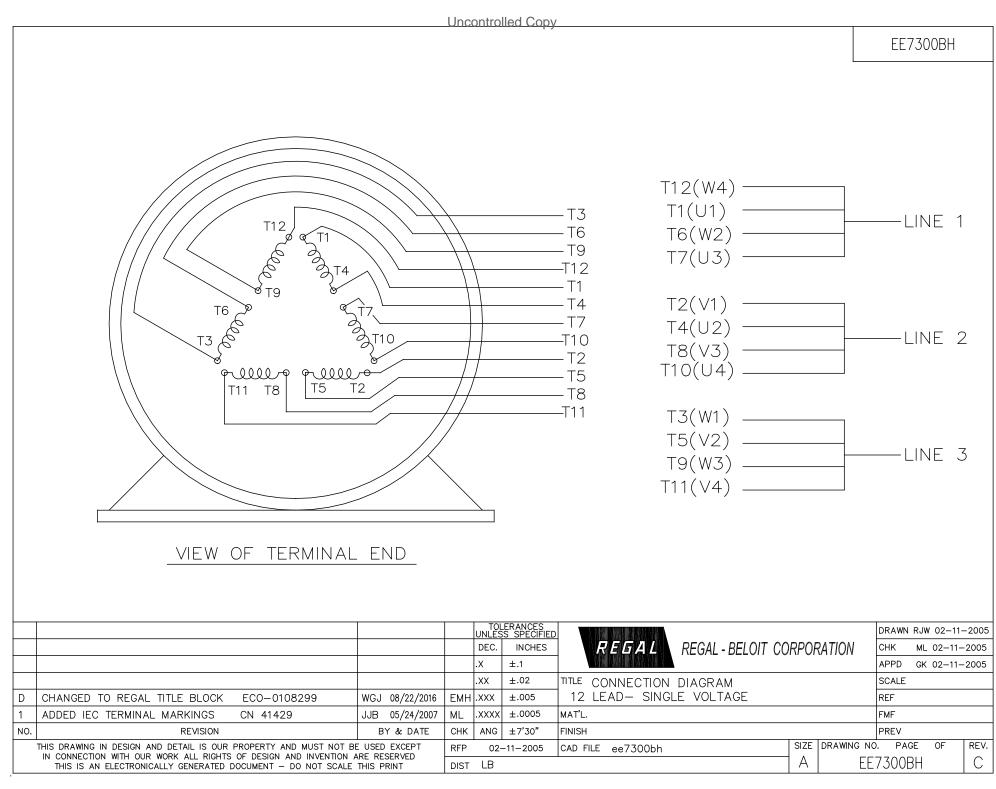

## **Technical Specifications**

| Electrical Type       | Squirrel Cage Induction Run | Starting Method       | Part Wdg Start & Wye Start Delta Run |
|-----------------------|-----------------------------|-----------------------|--------------------------------------|
| Poles                 | 4                           | Rotation              | Reversible                           |
| Resistance Main       | .022 Ohms                   | Mounting              | Rigid Base                           |
| Motor Orientation     | Horizontal                  | Drive End Bearing     | Ball                                 |
| Opp Drive End Bearing | Ball                        | Frame Material        | Cast Iron                            |
| Shaft Type            | TS                          | Overall Length        | 40.83 in                             |
| Frame Length          | 25.98 in                    | Shaft Diameter        | 2.375 in                             |
| Shaft Extension       | 4.75 in                     | Assembly/Box Mounting | F1/F2 CAPABLE                        |
| Connection Drawing    | EE7300BH                    | Outline Drawing       | SS620756-445                         |