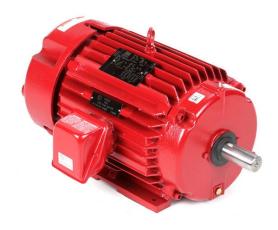

## PRODUCT INFORMATION PACKET

Model No: LM80245 Catalog No: LM80245

Fire Pump Motor, 250 & 200 HP, 3 Ph, 60 & 50 Hz, 460 & 380 V, 1800 & 1500 RPM, 445TS Frame, DP

## Nameplate Specifications

| Phase                  | 3                | Output HP                  | 250 & 200 Hp  |
|------------------------|------------------|----------------------------|---------------|
| Output KW              | 187.0 & 149.0 kW | Voltage                    | 460 & 380 V   |
| Speed                  | 1788 & 1488 rpm  | Service Factor             | 1.15 & 1.15   |
| Frame                  | 445TS            | Enclosure                  | Drip Proof    |
| Thermal Protection     | No Protection    | Efficiency                 | 95.5 & 95.5 % |
| Ambient Temperature    | 50 °C            | Frequency                  | 60 & 50 Hz    |
| Current                | 278 & 275 A      | Power Factor               | 87            |
| Duty                   | Continuous       | Insulation Class           | F             |
| Design Code            | В                | KVA Code                   | F             |
| Drive End Bearing Size | 6319             | Opp Drive End Bearing Size | 6317          |
| UL                     | No               | CSA                        | Υ             |
| CE                     | Υ                | IP Code                    | 23            |
| Number of Speeds       | 1                |                            |               |

## **Technical Specifications**

| Electrical Type       | Squirrel Cage Induction Run | Starting Method       | Part Wdg Start & Wye Start Delta Run |
|-----------------------|-----------------------------|-----------------------|--------------------------------------|
| Poles                 | 4                           | Rotation              | Reversible                           |
| Resistance Main       | .022 Ohms                   | Mounting              | Rigid Base                           |
| Motor Orientation     | Horizontal                  | Drive End Bearing     | Ball                                 |
| Opp Drive End Bearing | Ball                        | Frame Material        | Cast Iron                            |
| Shaft Type            | TS                          | Overall Length        | 40.83 in                             |
| Frame Length          | 25.98 in                    | Shaft Diameter        | 2.375 in                             |
| Shaft Extension       | 4.75 in                     | Assembly/Box Mounting | F1/F2 CAPABLE                        |
| Connection Drawing    | EE7300BH                    | Outline Drawing       | SS620756-445                         |