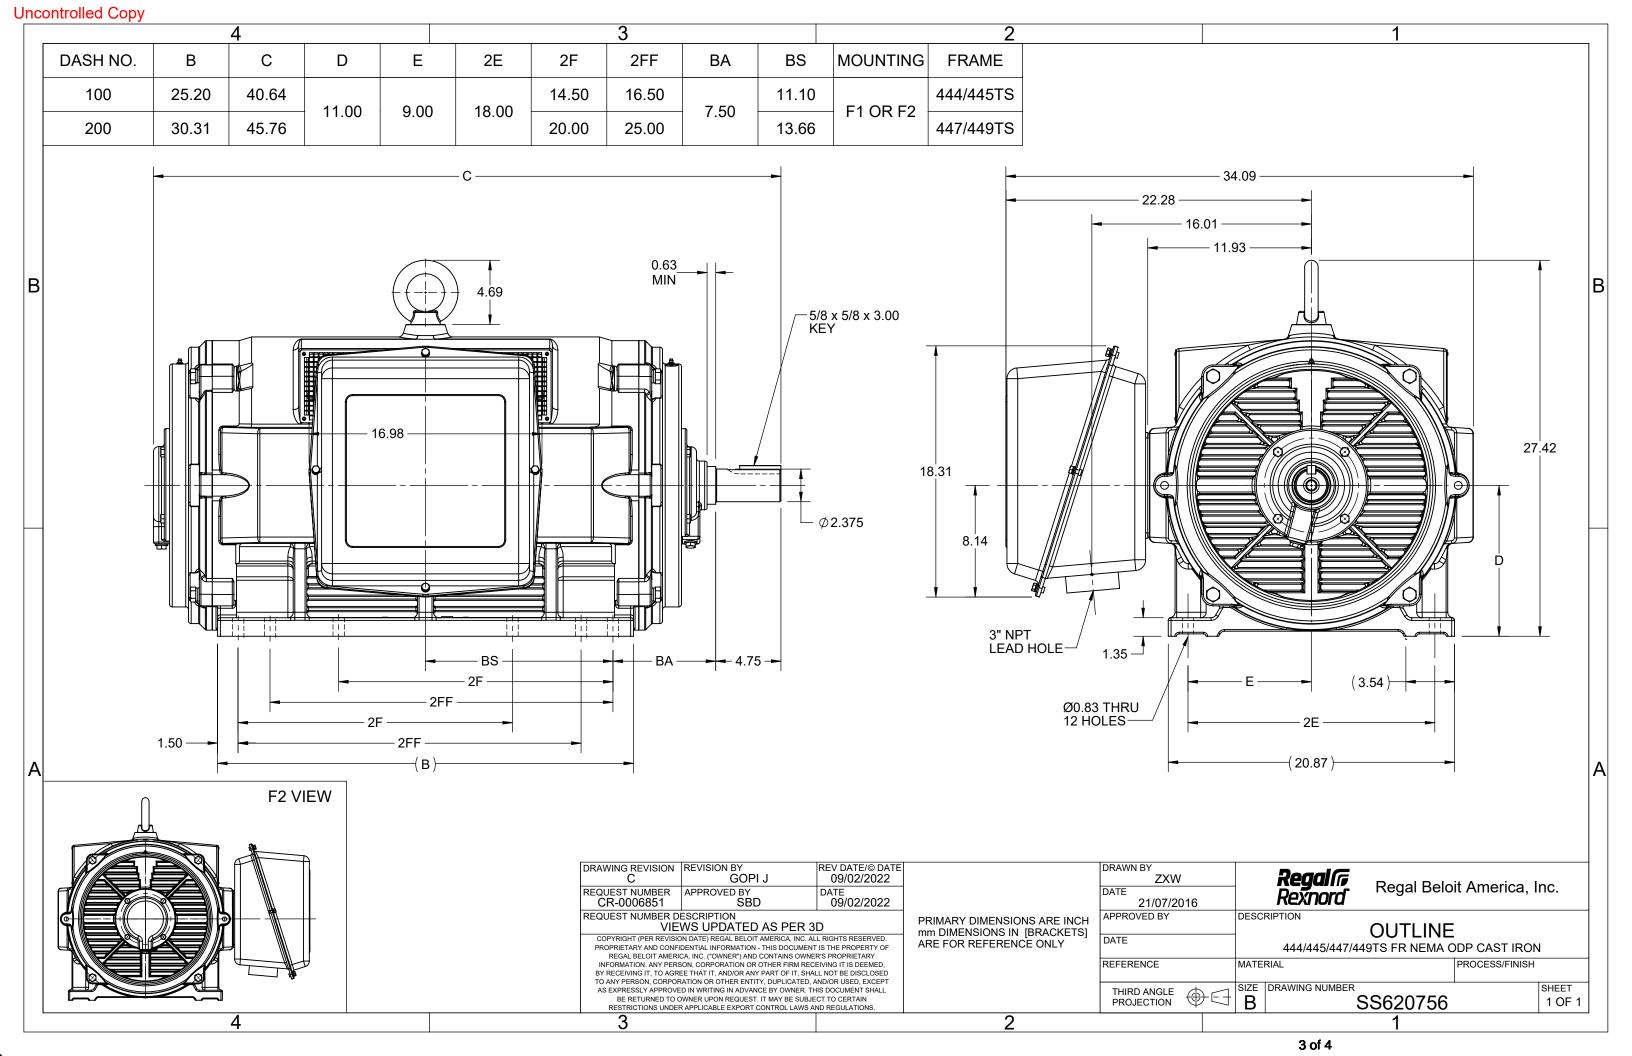

## **Technical Specifications**

| Electrical Type       | Squirrel Cage Induction Run | Starting Method       | Part Wdg Start & Wye Start Delta Run |
|-----------------------|-----------------------------|-----------------------|--------------------------------------|
| Poles                 | 4                           | Rotation              | Reversible                           |
| Resistance Main       | .022 Ohms                   | Mounting              | Rigid Base                           |
| Motor Orientation     | Horizontal                  | Drive End Bearing     | Ball                                 |
| Opp Drive End Bearing | Ball                        | Frame Material        | Cast Iron                            |
| Shaft Type            | TS                          | Overall Length        | 40.83 in                             |
| Frame Length          | 25.98 in                    | Shaft Diameter        | 2.375 in                             |
| Shaft Extension       | 4.75 in                     | Assembly/Box Mounting | F1/F2 CAPABLE                        |
| Connection Drawing    | EE7300BH                    | Outline Drawing       | SS620756-445                         |