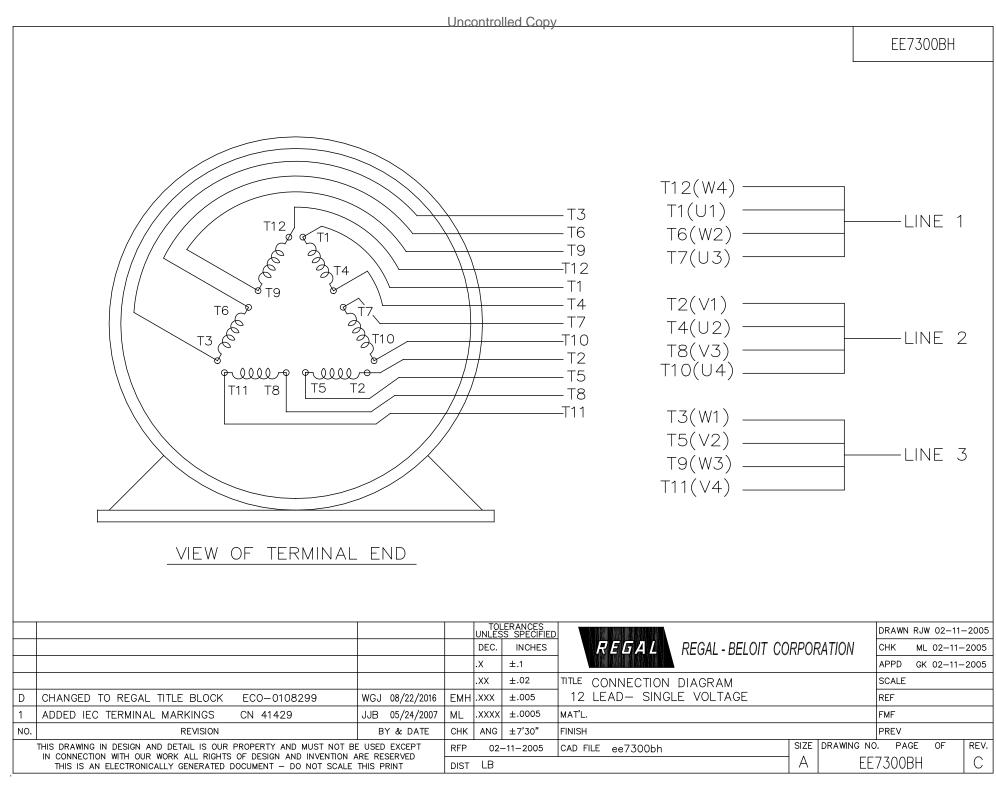

## **Technical Specifications**

| Electrical Type       | Squirrel Cage Induction Run | Starting Method       | Part Wdg Start & Wye Start Delta Run |
|-----------------------|-----------------------------|-----------------------|--------------------------------------|
| Poles                 | 2                           | Rotation              | Reversible                           |
| Resistance Main       | .038 Ohms                   | Mounting              | Rigid Base                           |
| Motor Orientation     | Horizontal                  | Drive End Bearing     | Ball                                 |
| Opp Drive End Bearing | Ball                        | Frame Material        | Cast Iron                            |
| Shaft Type            | TS                          | Overall Length        | 40.83 in                             |
| Frame Length          | 25.98 in                    | Shaft Diameter        | 2.375 in                             |
| Shaft Extension       | 4.75 in                     | Assembly/Box Mounting | F1/F2 CAPABLE                        |
| Outline Drawing       | SS620756-444                | Connection Drawing    | EE7300BH                             |