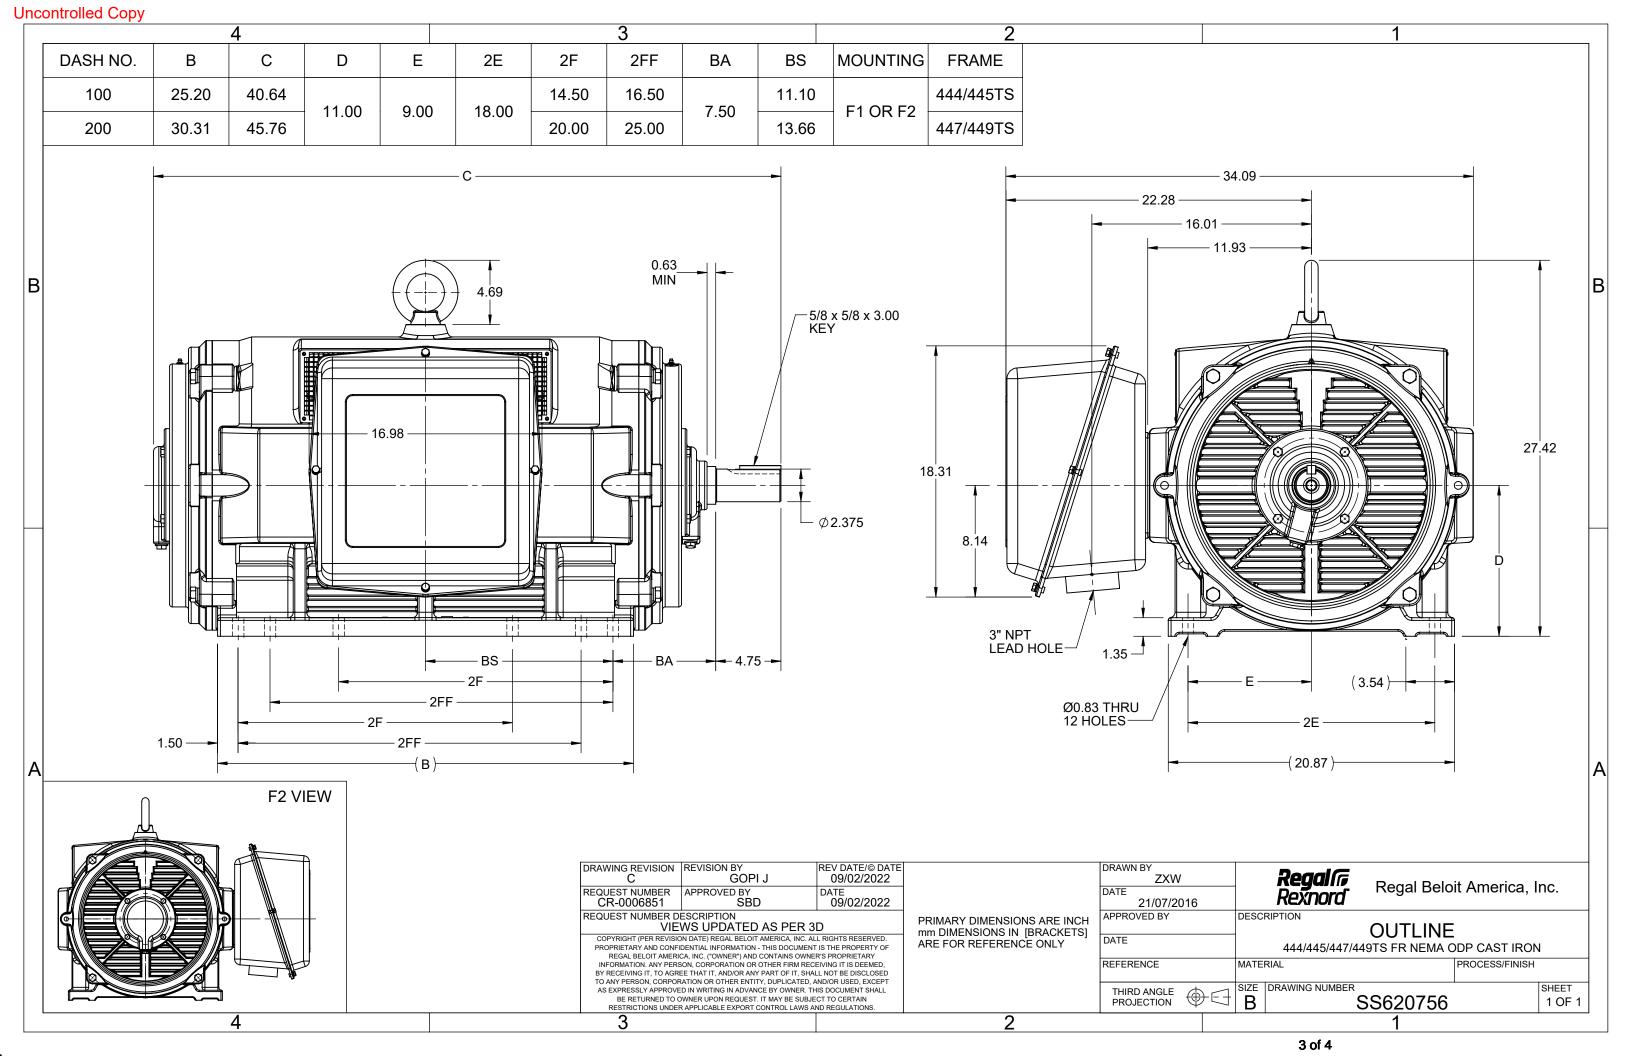

## **Technical Specifications**

| Electrical Type       | Squirrel Cage Induction Run | Starting Method       | Part Wdg Start & Wye Start Delta Run |
|-----------------------|-----------------------------|-----------------------|--------------------------------------|
| Poles                 | 2                           | Rotation              | Reversible                           |
| Resistance Main       | .038 Ohms                   | Mounting              | Rigid Base                           |
| Motor Orientation     | Horizontal                  | Drive End Bearing     | Ball                                 |
| Opp Drive End Bearing | Ball                        | Frame Material        | Cast Iron                            |
| Shaft Type            | TS                          | Overall Length        | 40.83 in                             |
| Frame Length          | 25.98 in                    | Shaft Diameter        | 2.375 in                             |
| Shaft Extension       | 4.75 in                     | Assembly/Box Mounting | F1/F2 CAPABLE                        |
| Outline Drawing       | SS620756-444                | Connection Drawing    | EE7300BH                             |