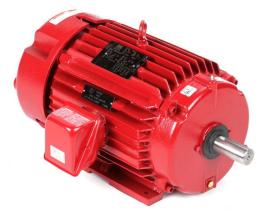

## **PRODUCT INFORMATION PACKET**

Model No: LM80241 Catalog No: LM80241 Fire Pump Motor, 150 & 125 HP, 3 Ph, 60 & 50 Hz, 460 & 380-400 V, 1800 & 1500 RPM, 444TS Frame, DP

Regal and Leeson are trademarks of Regal Rexnord Corporation or one of its affiliated companies.  $\hat{A}$ ©2023 Regal Rexnord Corporation, All Rights Reserved. MC017097E

Product Information Packet: Model No: LM80241, Catalog No:LM80241 Fire Pump Motor, 150 & 125 HP, 3 Ph, 60 & 50 Hz, 460 & 380-400 V, 1800 & 1500 RPM, 444TS Frame, DP

#### Nameplate Specifications

| Phase                  | 3               | Output HP                  | 150 & 125 Hp    |  |
|------------------------|-----------------|----------------------------|-----------------|--|
| Output KW              | 112.0 & 93.0 kW | Voltage                    | 460 & 380-400 V |  |
| Speed                  | 1788 & 1485 rpm | Service Factor             | 1.15 & 1.15     |  |
| Frame                  | 444TS           | Enclosure                  | Drip Proof      |  |
| Thermal Protection     | No Protection   | Efficiency                 | 95 & 94.5 %     |  |
| Ambient Temperature    | 50 °C           | Frequency                  | 60 & 50 Hz      |  |
| Current                | 170 & 172-164 A | Power Factor               | 87              |  |
| Duty                   | Continuous      | Insulation Class           | F               |  |
| Design Code            | В               | KVA Code                   | F               |  |
| Drive End Bearing Size | 6319            | Opp Drive End Bearing Size | 6317            |  |
| UL                     | No              | CSA                        | Υ               |  |
| CE                     | Y               | IP Code                    | 23              |  |
| Number of Speeds       | 1               |                            |                 |  |

#### **Technical Specifications**

| Electrical Type       | Squirrel Cage Induction Run | Starting Method       | Part Wdg Start & Wye Start Delta Run |  |  |
|-----------------------|-----------------------------|-----------------------|--------------------------------------|--|--|
| Poles                 | 4                           | Rotation              | Reversible                           |  |  |
| Resistance Main       | .042 Ohms                   | Mounting              | Rigid Base                           |  |  |
| Motor Orientation     | Horizontal                  | Drive End Bearing     | Ball                                 |  |  |
| Opp Drive End Bearing | Ball                        | Frame Material        | Cast Iron                            |  |  |
| Shaft Type            | TS                          | Overall Length        | 40.83 in                             |  |  |
| Frame Length          | 25.98 in                    | Shaft Diameter        | 2.375 in                             |  |  |
| Shaft Extension       | 4.75 in                     | Assembly/Box Mounting | F1/F2 CAPABLE                        |  |  |
| Connection Drawing    | EE7300BH                    | Outline Drawing       | SS620756-444                         |  |  |