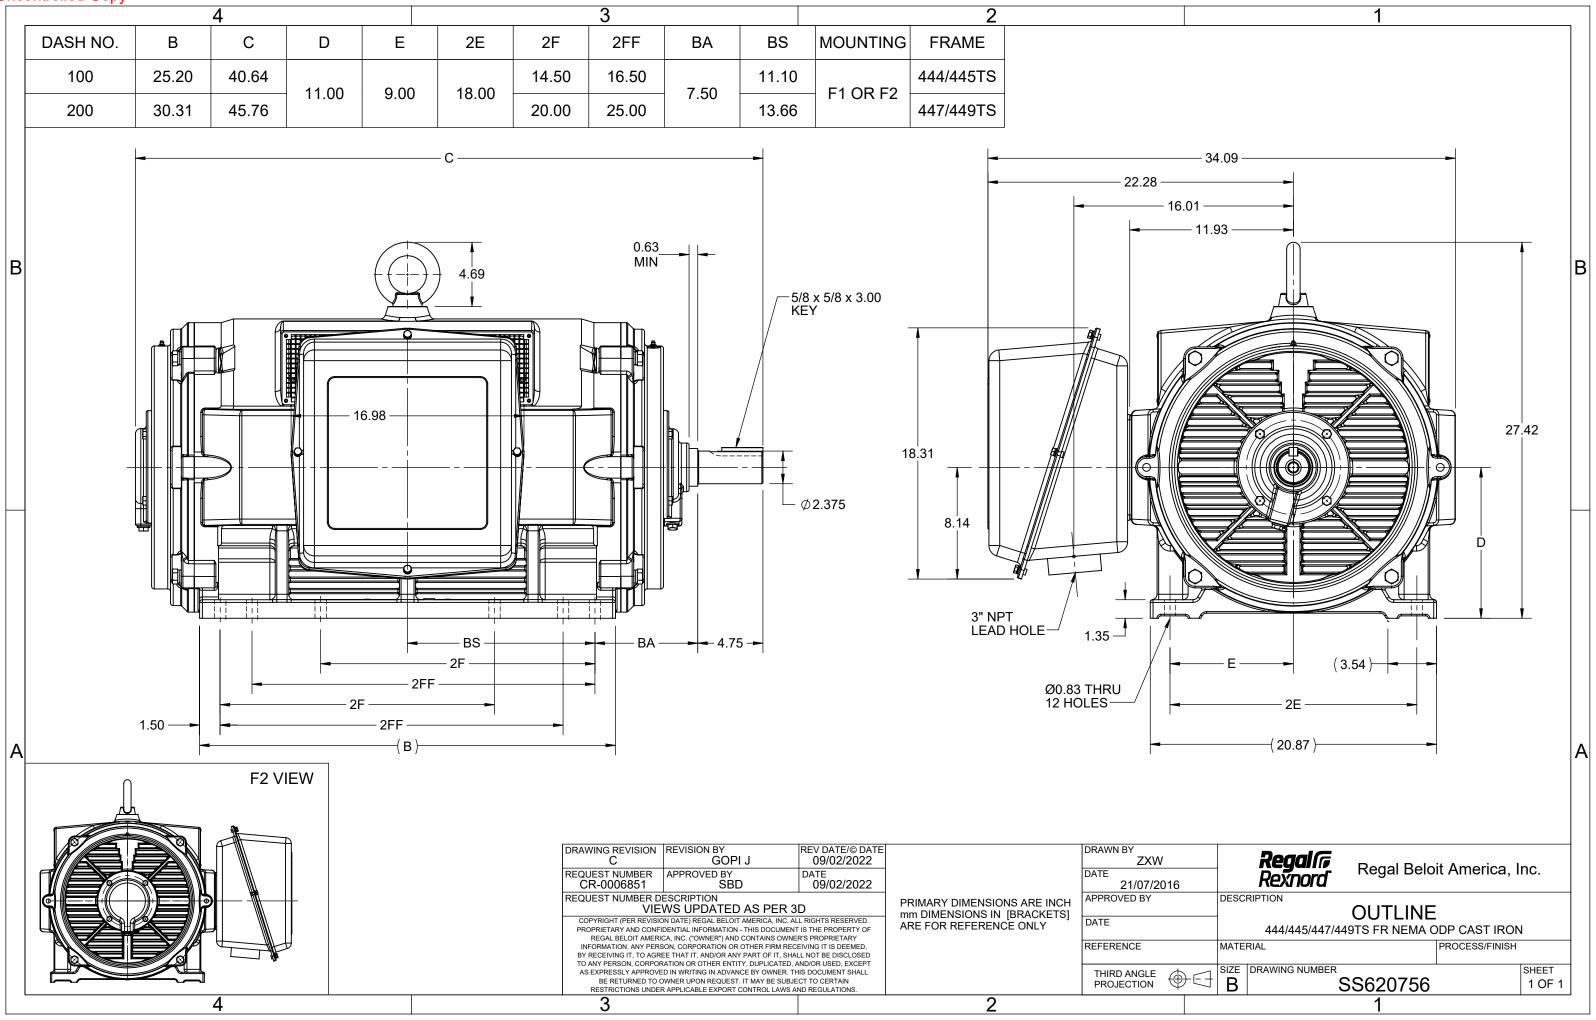

#### **Technical Specifications**

| Electrical Type       | Squirrel Cage Induction Run | Starting Method       | Part Wdg Start & Wye Start Delta Run |  |  |
|-----------------------|-----------------------------|-----------------------|--------------------------------------|--|--|
| Poles                 | 4                           | Rotation              | Reversible                           |  |  |
| Resistance Main       | .042 Ohms                   | Mounting              | Rigid Base                           |  |  |
| Motor Orientation     | Horizontal                  | Drive End Bearing     | Ball                                 |  |  |
| Opp Drive End Bearing | Ball                        | Frame Material        | Cast Iron                            |  |  |
| Shaft Type            | TS                          | Overall Length        | 40.83 in                             |  |  |
| Frame Length          | 25.98 in                    | Shaft Diameter        | 2.375 in                             |  |  |
| Shaft Extension       | 4.75 in                     | Assembly/Box Mounting | F1/F2 CAPABLE                        |  |  |
| Connection Drawing    | EE7300BH                    | Outline Drawing       | SS620756-444                         |  |  |