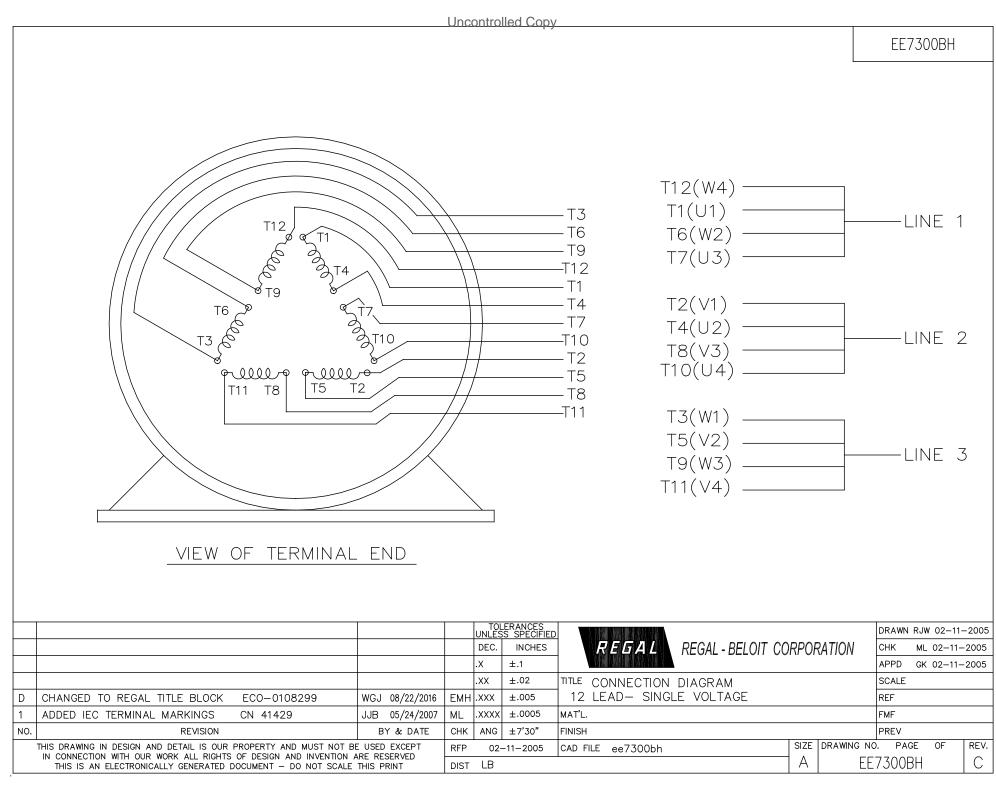

## **Technical Specifications**

| Electrical Type       | Squirrel Cage Induction Run | Starting Method       | Part Wdg Start & Wye Start Delta Run |
|-----------------------|-----------------------------|-----------------------|--------------------------------------|
| Poles                 | 2                           | Rotation              | Reversible                           |
| Resistance Main       | .062 Ohms                   | Mounting              | Rigid Base                           |
| Motor Orientation     | Horizontal                  | Drive End Bearing     | Ball                                 |
| Opp Drive End Bearing | Ball                        | Frame Material        | Cast Iron                            |
| Shaft Type            | TS                          | Overall Length        | 35.44 in                             |
| Frame Length          | 21.25 in                    | Shaft Diameter        | 2.125 in                             |
| Shaft Extension       | 4.25 in                     | Assembly/Box Mounting | F1/F2 CAPABLE                        |
| Connection Drawing    | EE7300BH                    | Outline Drawing       | SS620752-405                         |