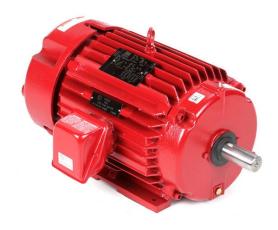

## PRODUCT INFORMATION PACKET

Model No: LM80240 Catalog No: LM80240

Fire Pump Motor, 150 & 125 HP, 3 Ph, 60 & 50 Hz, 460 & 380-400 V, 3600 & 3000 RPM, 405TS Frame, DP

## **Technical Specifications**

| Electrical Type       | Squirrel Cage Induction Run | Starting Method       | Part Wdg Start & Wye Start Delta Run |
|-----------------------|-----------------------------|-----------------------|--------------------------------------|
| Poles                 | 2                           | Rotation              | Reversible                           |
| Resistance Main       | .062 Ohms                   | Mounting              | Rigid Base                           |
| Motor Orientation     | Horizontal                  | Drive End Bearing     | Ball                                 |
| Opp Drive End Bearing | Ball                        | Frame Material        | Cast Iron                            |
| Shaft Type            | TS                          | Overall Length        | 35.44 in                             |
| Frame Length          | 21.25 in                    | Shaft Diameter        | 2.125 in                             |
| Shaft Extension       | 4.25 in                     | Assembly/Box Mounting | F1/F2 CAPABLE                        |
| Connection Drawing    | EE7300BH                    | Outline Drawing       | SS620752-405                         |