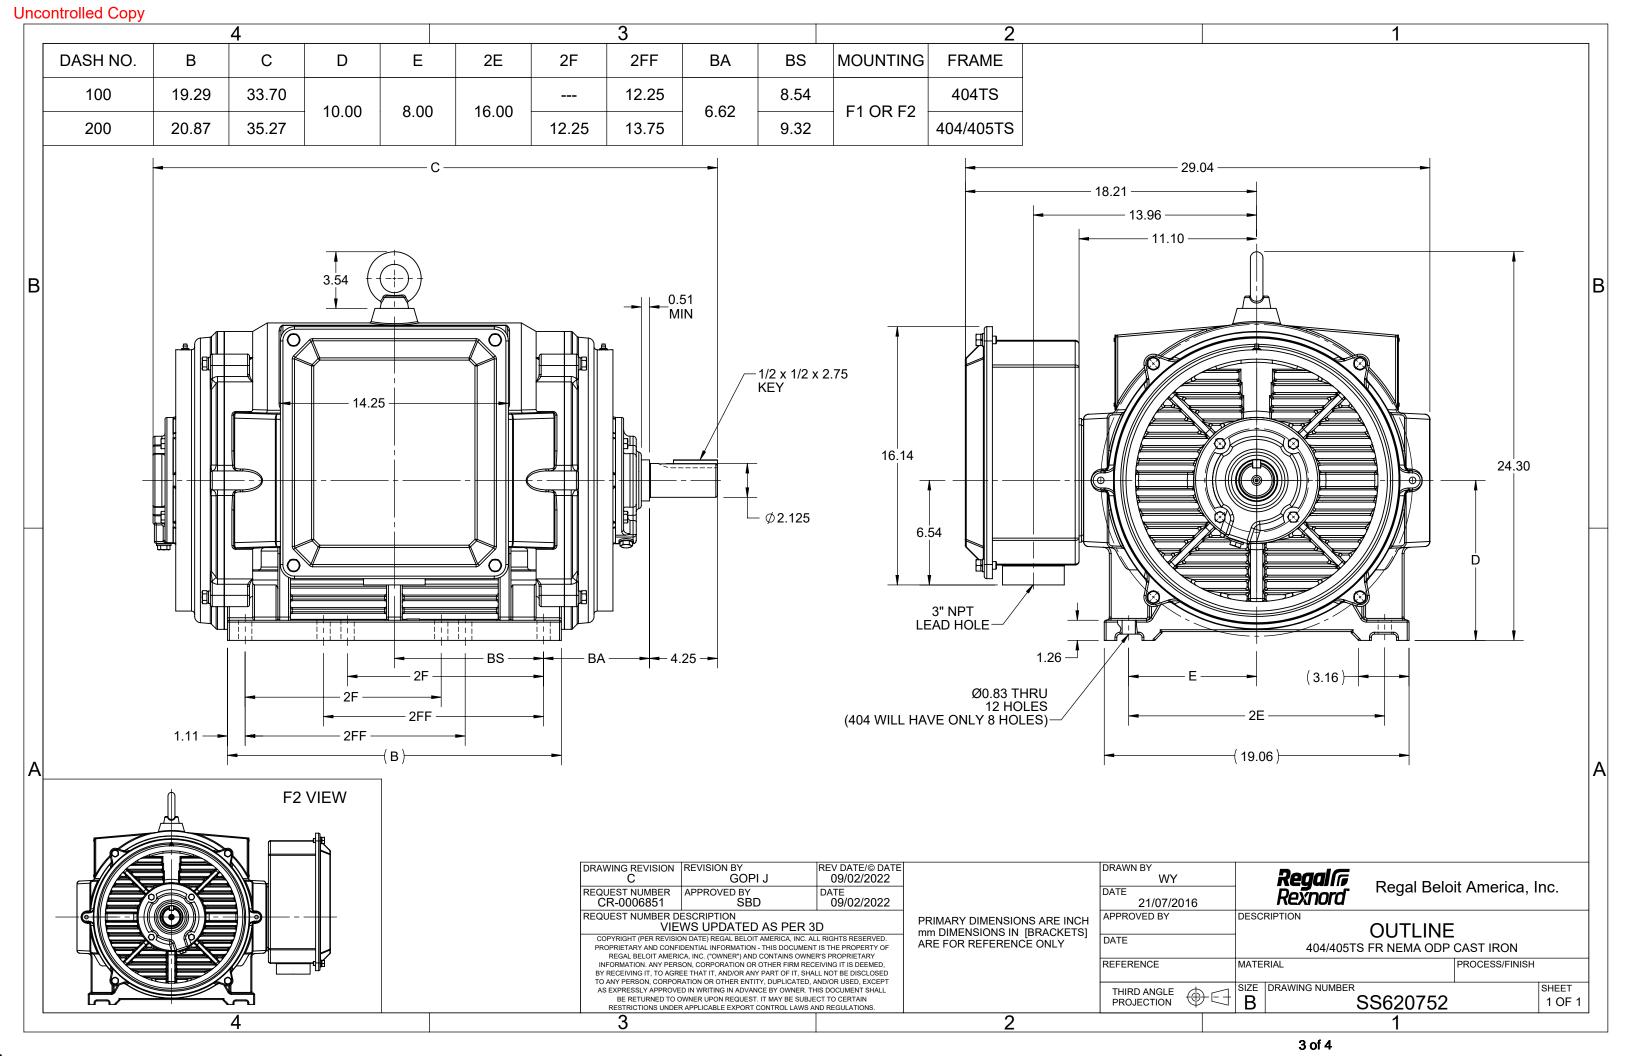

## **Technical Specifications**

| Electrical Type       | Squirrel Cage Induction Run | Starting Method       | Part Wdg Start & Wye Start Delta Run |
|-----------------------|-----------------------------|-----------------------|--------------------------------------|
| Poles                 | 2                           | Rotation              | Reversible                           |
| Resistance Main       | .062 Ohms                   | Mounting              | Rigid Base                           |
| Motor Orientation     | Horizontal                  | Drive End Bearing     | Ball                                 |
| Opp Drive End Bearing | Ball                        | Frame Material        | Cast Iron                            |
| Shaft Type            | TS                          | Overall Length        | 35.44 in                             |
| Frame Length          | 21.25 in                    | Shaft Diameter        | 2.125 in                             |
| Shaft Extension       | 4.25 in                     | Assembly/Box Mounting | F1/F2 CAPABLE                        |
| Connection Drawing    | EE7300BH                    | Outline Drawing       | SS620752-405                         |