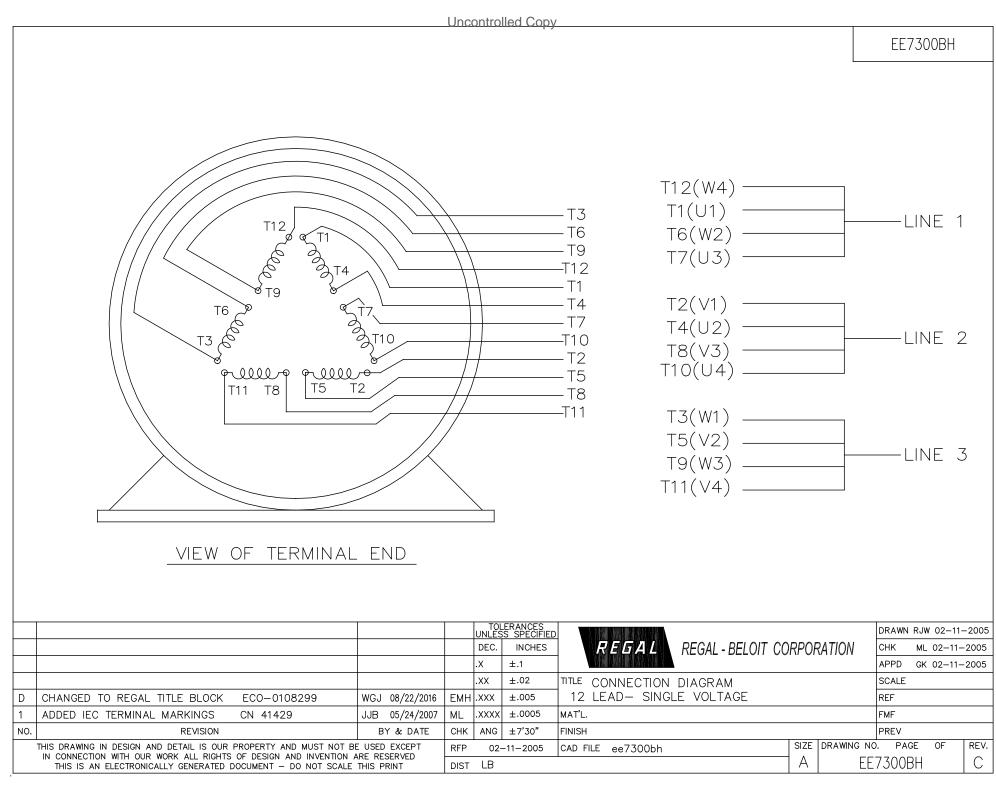

## **Technical Specifications**

| Electrical Type       | Squirrel Cage Induction Run | Starting Method       | Part Wdg Start & Wye Start Delta Run |
|-----------------------|-----------------------------|-----------------------|--------------------------------------|
| Poles                 | 2                           | Rotation              | Reversible                           |
| Resistance Main       | .07 Ohms                    | Mounting              | Rigid Base                           |
| Motor Orientation     | Horizontal                  | Drive End Bearing     | Ball                                 |
| Opp Drive End Bearing | Ball                        | Frame Material        | Cast Iron                            |
| Shaft Type            | тѕ                          | Overall Length        | 33.86 in                             |
| Frame Length          | 19.68 in                    | Shaft Diameter        | 2.125 in                             |
| Shaft Extension       | 4.25 in                     | Assembly/Box Mounting | F1/F2 CAPABLE                        |
| Outline Drawing       | SS620752-404                | Connection Drawing    | EE7300BH                             |