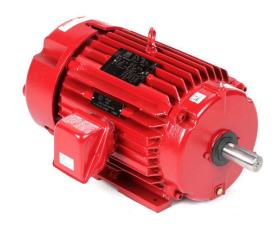

## PRODUCT INFORMATION PACKET

Model No: LM80238

Catalog No: LM80238

Fire Pump Motor, 125 & 100 HP, 3 Ph, 60 & 50 Hz, 460 & 380-400 V, 3600 & 3000 RPM, 404TS Frame, DP

Regal and Leeson are trademarks of Regal Rexnord Corporation or one of its affiliated companies. ©2023 Regal Rexnord Corporation, All Rights Reserved. MC017097E

## Nameplate Specifications

| Phase                  | 3               | Output HP                  | 125 & 100 Hp    |  |
|------------------------|-----------------|----------------------------|-----------------|--|
| Output KW              | 93.0 & 75.0 kW  | Voltage                    | 460 & 380-400 V |  |
| Speed                  | 3575 & 2975 rpm | Service Factor             | 1.15 & 1.15     |  |
| Frame                  | 404TS           | Enclosure                  | Drip Proof      |  |
| Thermal Protection     | No Protection   | Efficiency                 | 93.6 & 93 %     |  |
| Ambient Temperature    | 50 °C           | Frequency                  | 60 & 50 Hz      |  |
| Current                | 139 & 135-130 A | Power Factor               | 89              |  |
| Duty                   | Continuous      | Insulation Class           | F               |  |
| Design Code            | В               | KVA Code                   | F               |  |
| Drive End Bearing Size | 6313            | Opp Drive End Bearing Size | 6313            |  |
| UL                     | No              | CSA                        | Υ               |  |
| CE                     | Υ               | IP Code                    | 23              |  |
| Number of Speeds       | 1               |                            |                 |  |
|                        |                 |                            |                 |  |

## **Technical Specifications**

| Electrical Type       | Squirrel Cage Induction Run | Starting Method       | Part Wdg Start & Wye Start Delta Run |
|-----------------------|-----------------------------|-----------------------|--------------------------------------|
| Poles                 | 2                           | Rotation              | Reversible                           |
| Resistance Main       | .07 Ohms                    | Mounting              | Rigid Base                           |
| Motor Orientation     | Horizontal                  | Drive End Bearing     | Ball                                 |
| Opp Drive End Bearing | Ball                        | Frame Material        | Cast Iron                            |
| Shaft Type            | тѕ                          | Overall Length        | 33.86 in                             |
| Frame Length          | 19.68 in                    | Shaft Diameter        | 2.125 in                             |
| Shaft Extension       | 4.25 in                     | Assembly/Box Mounting | F1/F2 CAPABLE                        |
| Outline Drawing       | SS620752-404                | Connection Drawing    | EE7300BH                             |