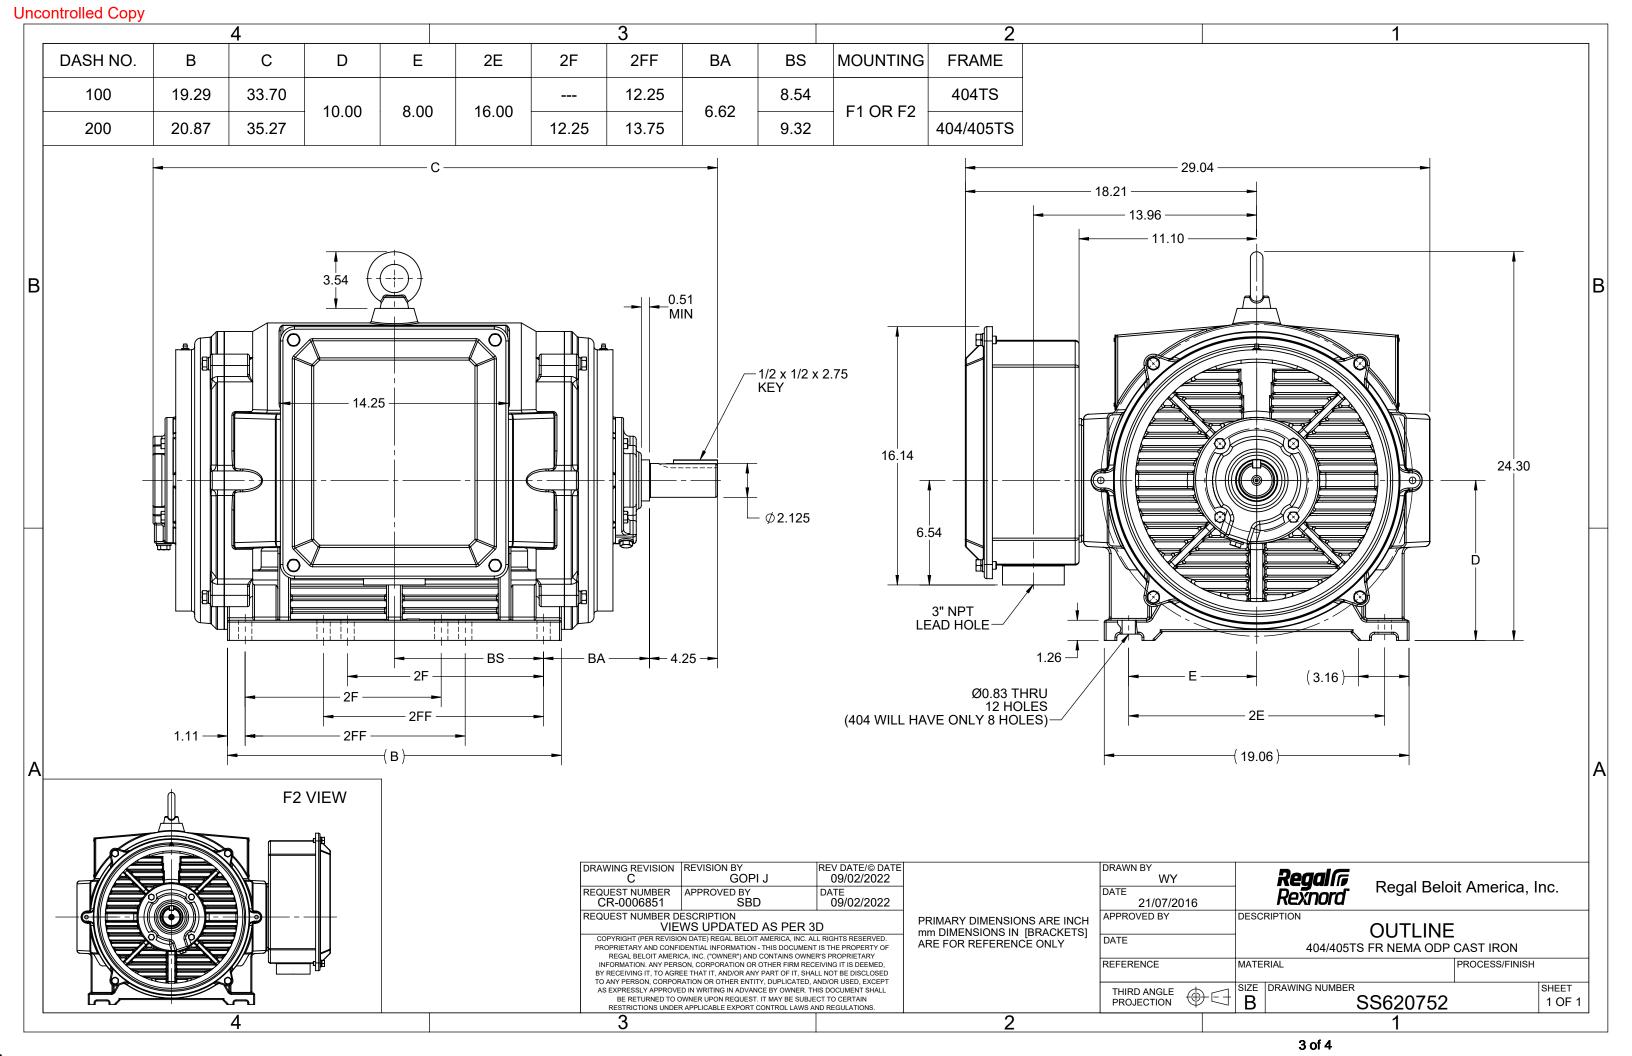

## **Technical Specifications**

| Electrical Type       | Squirrel Cage Induction Run | Starting Method       | Part Wdg Start & Wye Start Delta Run |
|-----------------------|-----------------------------|-----------------------|--------------------------------------|
| Poles                 | 2                           | Rotation              | Reversible                           |
| Resistance Main       | .07 Ohms                    | Mounting              | Rigid Base                           |
| Motor Orientation     | Horizontal                  | Drive End Bearing     | Ball                                 |
| Opp Drive End Bearing | Ball                        | Frame Material        | Cast Iron                            |
| Shaft Type            | тѕ                          | Overall Length        | 33.86 in                             |
| Frame Length          | 19.68 in                    | Shaft Diameter        | 2.125 in                             |
| Shaft Extension       | 4.25 in                     | Assembly/Box Mounting | F1/F2 CAPABLE                        |
| Outline Drawing       | SS620752-404                | Connection Drawing    | EE7300BH                             |