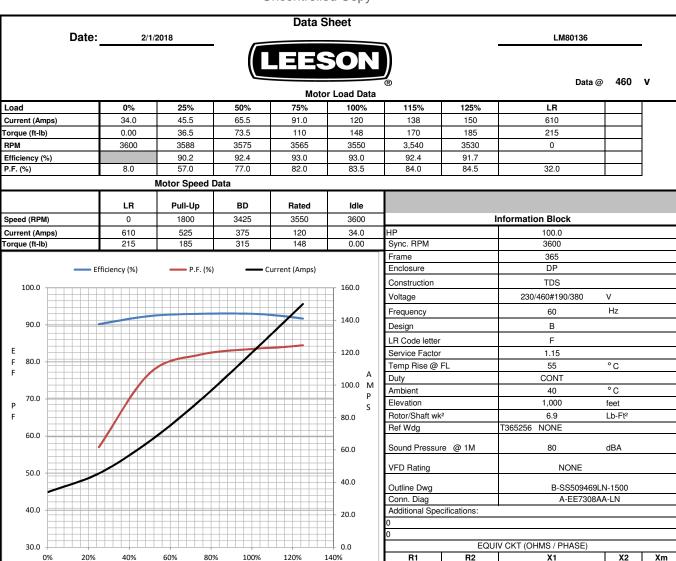

## Nameplate Specifications

| Phase                  | 3                   | Output HP                  | 100 & 75 Hp         |  |
|------------------------|---------------------|----------------------------|---------------------|--|
| Output KW              | 75.0 & 56.0 kW      | Voltage                    | 230/460 & 190/380 V |  |
| Speed                  | 3550 & 2960 rpm     | Service Factor             | 1.15 & 1.15         |  |
| Frame                  | 365TS               | Enclosure                  | Drip Proof          |  |
| Thermal Protection     | No Protection       | Efficiency                 | 93 & 91.7 %         |  |
| Ambient Temperature    | 40 °C               | Frequency                  | 60 & 50 Hz          |  |
| Current                | 240/120 & 216/108 A | Power Factor               | 83.5                |  |
| Duty                   | Continuous          | Insulation Class           | F                   |  |
| Design Code            | В                   | KVA Code                   | F                   |  |
| Drive End Bearing Size | 6312                | Opp Drive End Bearing Size | 6312                |  |
| UL                     | No                  | CSA                        | Υ                   |  |
| CE                     | Υ                   | IP Code                    | 12                  |  |
| Number of Speeds       | 1                   |                            |                     |  |

## **Technical Specifications**

| Electrical Type       | Squirrel Cage Induction Run | Starting Method       | Wye Start Delta Run |
|-----------------------|-----------------------------|-----------------------|---------------------|
| Poles                 | 2                           | Rotation              | Reversible          |
| Resistance Main       | .064 Ohms                   | Mounting              | Rigid Base          |
| Motor Orientation     | Horizontal                  | Drive End Bearing     | Ball                |
| Opp Drive End Bearing | Ball                        | Frame Material        | Cast Iron           |
| Shaft Type            | TS                          | Overall Length        | 27.50 in            |
| Frame Length          | 15.00 in                    | Shaft Diameter        | 1.875 in            |
| Shaft Extension       | 3.75 in                     | Assembly/Box Mounting | F1/F2 CAPABLE       |
| Outline Drawing       | B-SS509469LN-1500           | Connection Drawing    | A-EE7308AA-LN       |