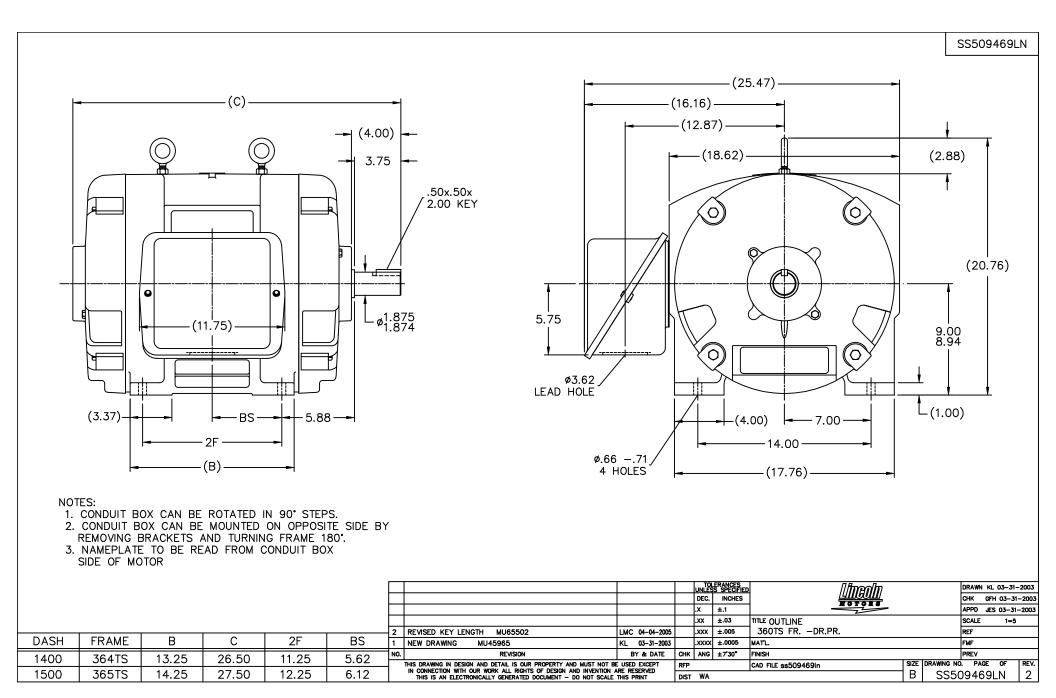

## **Technical Specifications**

| Electrical Type       | Squirrel Cage Induction Run | Starting Method       | Wye Start Delta Run |
|-----------------------|-----------------------------|-----------------------|---------------------|
| Poles                 | 2                           | Rotation              | Reversible          |
| Resistance Main       | .064 Ohms                   | Mounting              | Rigid Base          |
| Motor Orientation     | Horizontal                  | Drive End Bearing     | Ball                |
| Opp Drive End Bearing | Ball                        | Frame Material        | Cast Iron           |
| Shaft Type            | TS                          | Overall Length        | 27.50 in            |
| Frame Length          | 15.00 in                    | Shaft Diameter        | 1.875 in            |
| Shaft Extension       | 3.75 in                     | Assembly/Box Mounting | F1/F2 CAPABLE       |
| Outline Drawing       | B-SS509469LN-1500           | Connection Drawing    | A-EE7308AA-LN       |