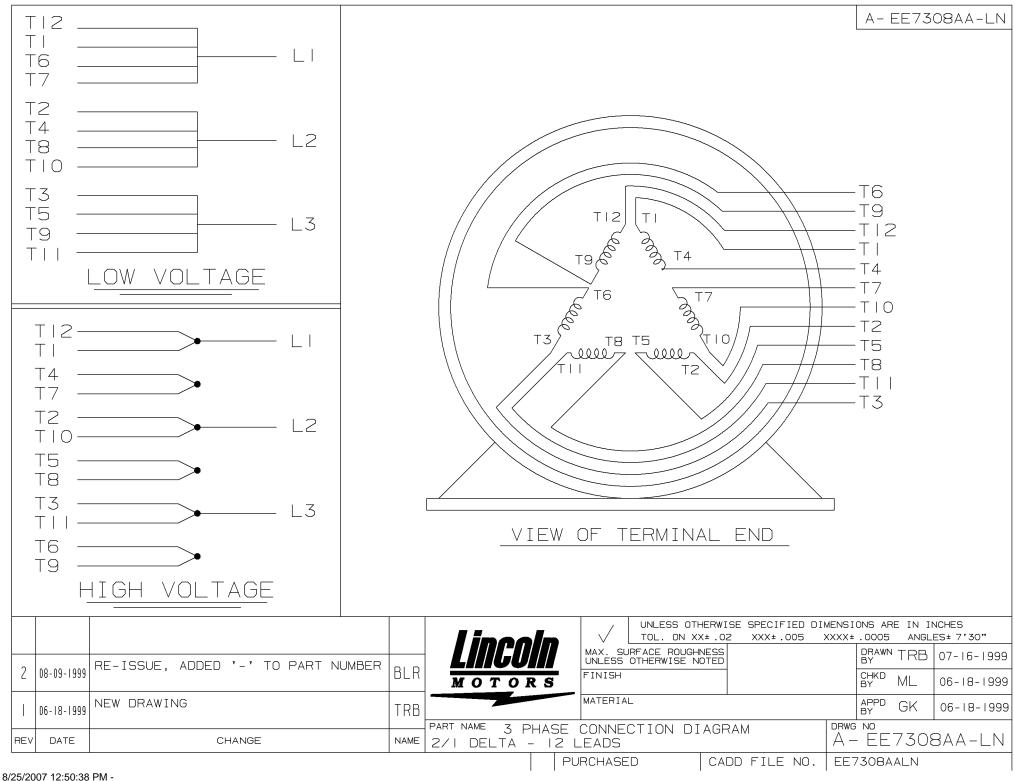

## **Technical Specifications**

| Electrical Type       | Squirrel Cage Induction Run | Starting Method       | Wye Start Delta Run |
|-----------------------|-----------------------------|-----------------------|---------------------|
| Poles                 | 2                           | Rotation              | Reversible          |
| Resistance Main       | .064 Ohms                   | Mounting              | Rigid Base          |
| Motor Orientation     | Horizontal                  | Drive End Bearing     | Ball                |
| Opp Drive End Bearing | Ball                        | Frame Material        | Cast Iron           |
| Shaft Type            | TS                          | Overall Length        | 27.50 in            |
| Frame Length          | 15.00 in                    | Shaft Diameter        | 1.875 in            |
| Shaft Extension       | 3.75 in                     | Assembly/Box Mounting | F1/F2 CAPABLE       |
| Outline Drawing       | B-SS509469LN-1500           | Connection Drawing    | A-EE7308AA-LN       |