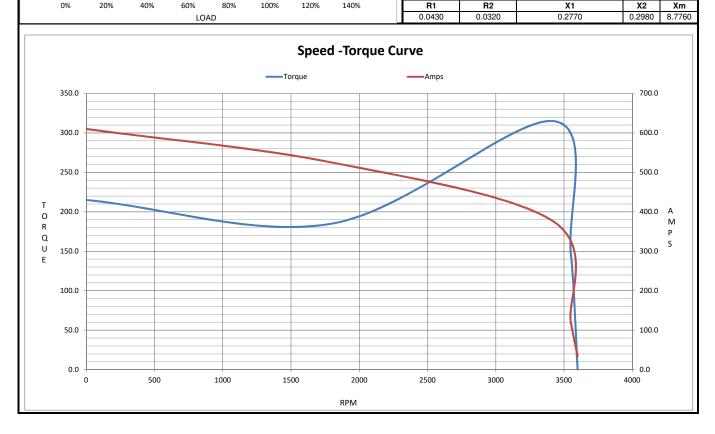

|
| Motor Orientation     | Horizontal                  | Drive End Bearing     | Ball                |
| Opp Drive End Bearing | Ball                        | Frame Material        | Cast Iron           |
| Shaft Type            | TS                          | Overall Length        | 27.50 in            |
| Frame Length          | 15.00 in                    | Shaft Diameter        | 1.875 in            |
| Shaft Extension       | 3.75 in                     | Assembly/Box Mounting | F1/F2 CAPABLE       |
| Outline Drawing       | B-SS509469LN-1500           | Connection Drawing    | A-EE7308AA-LN       |

This is an uncontrolled document once printed or downloaded and is subject to change without notice. Date Created:06/21/2023





ERROR: undefined

OFFENDING COMMAND: Pscrip

STACK: