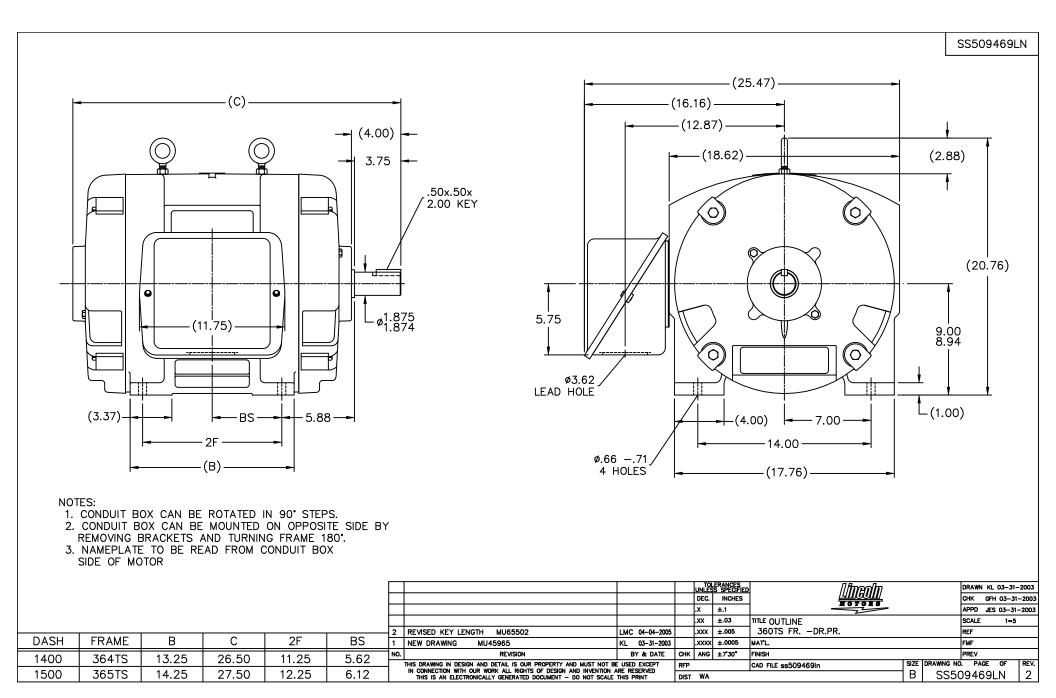

## **Technical Specifications**

| Electrical Type       | Squirrel Cage Induction Run | Starting Method       | Part Wdg Start Low Volt Only & Wye Start Delta Run |
|-----------------------|-----------------------------|-----------------------|----------------------------------------------------|
| Poles                 | 2                           | Rotation              | Reversible                                         |
| Resistance Main       | .34 Ohms                    | Mounting              | Rigid Base                                         |
| Motor Orientation     | Horizontal                  | Drive End Bearing     | Ball                                               |
| Opp Drive End Bearing | Ball                        | Frame Material        | Cast Iron                                          |
| Shaft Type            | тѕ                          | Overall Length        | 26.50 in                                           |
| Frame Length          | 14.00 in                    | Shaft Diameter        | 1.875 in                                           |
| Shaft Extension       | 3.75 in                     | Assembly/Box Mounting | F1/F2 CAPABLE                                      |
| Connection Drawing    | A-EE7308AA-LN               | Outline Drawing       | B-SS509469LN-1400                                  |