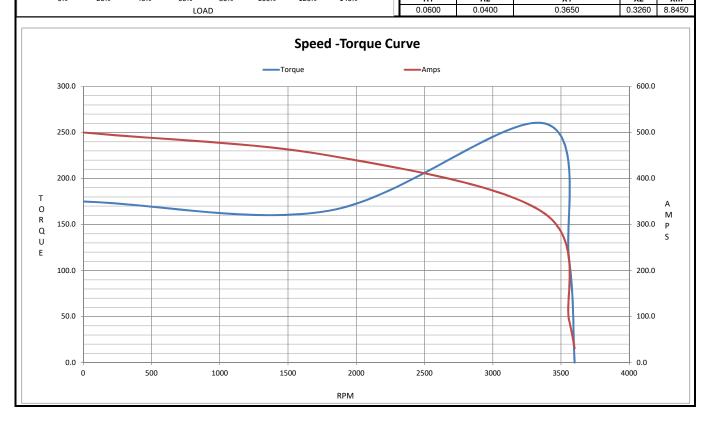

## Nameplate Specifications

| Phase                  | 3                   | Output HP                  | 75 & 60 Hp          |
|------------------------|---------------------|----------------------------|---------------------|
| Output KW              | 56.0 & 45.0 kW      | Voltage                    | 230/460 & 190/380 V |
| Speed                  | 3560 & 2960 rpm     | Service Factor             | 1.15 & 1.15         |
| Frame                  | 364TS               | Enclosure                  | Drip Proof          |
| Thermal Protection     | No Protection       | Efficiency                 | 93 & 93 %           |
| Ambient Temperature    | 40 °C               | Frequency                  | 60 & 50 Hz          |
| Current                | 183/91.5 & 172/86 A | Power Factor               | 82                  |
| Duty                   | Continuous          | Insulation Class           | F                   |
| Design Code            | В                   | KVA Code                   | F                   |
| Drive End Bearing Size | 6312                | Opp Drive End Bearing Size | 6312                |
| UL                     | No                  | CSA                        | Υ                   |
| CE                     | Υ                   | IP Code                    | 12                  |
| Number of Speeds       | 1                   |                            |                     |

## **Technical Specifications**

| Electrical Type       | Squirrel Cage Induction Run | Starting Method       | Part Wdg Start Low Volt Only & Wye Start Delta Run |
|-----------------------|-----------------------------|-----------------------|----------------------------------------------------|
| Poles                 | 2                           | Rotation              | Reversible                                         |
| Resistance Main       | .34 Ohms                    | Mounting              | Rigid Base                                         |
| Motor Orientation     | Horizontal                  | Drive End Bearing     | Ball                                               |
| Opp Drive End Bearing | Ball                        | Frame Material        | Cast Iron                                          |
| Shaft Type            | тѕ                          | Overall Length        | 26.50 in                                           |
| Frame Length          | 14.00 in                    | Shaft Diameter        | 1.875 in                                           |
| Shaft Extension       | 3.75 in                     | Assembly/Box Mounting | F1/F2 CAPABLE                                      |
| Connection Drawing    | A-EE7308AA-LN               | Outline Drawing       | B-SS509469LN-1400                                  |