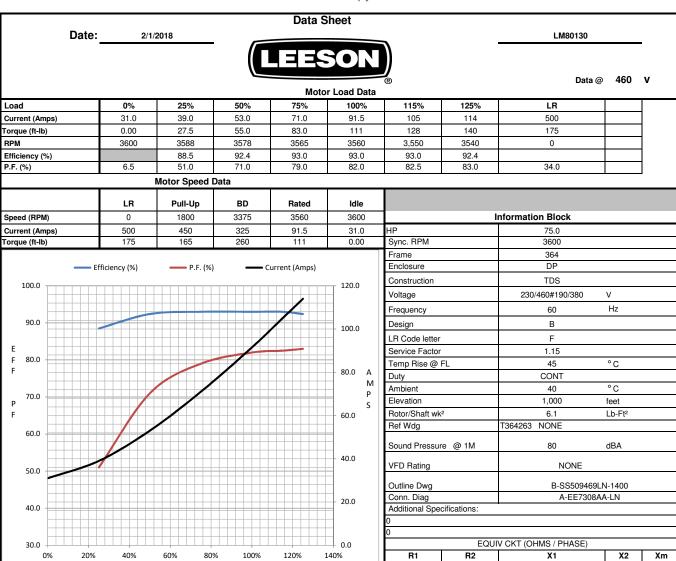

## Nameplate Specifications

| Phase                  | 3                   | Output HP                  | 75 & 60 Hp          |
|------------------------|---------------------|----------------------------|---------------------|
| Output KW              | 56.0 & 45.0 kW      | Voltage                    | 230/460 & 190/380 V |
| Speed                  | 3560 & 2960 rpm     | Service Factor             | 1.15 & 1.15         |
| Frame                  | 364TS               | Enclosure                  | Drip Proof          |
| Thermal Protection     | No Protection       | Efficiency                 | 93 & 93 %           |
| Ambient Temperature    | 40 °C               | Frequency                  | 60 & 50 Hz          |
| Current                | 183/91.5 & 172/86 A | Power Factor               | 82                  |
| Duty                   | Continuous          | Insulation Class           | F                   |
| Design Code            | В                   | KVA Code                   | F                   |
| Drive End Bearing Size | 6312                | Opp Drive End Bearing Size | 6312                |
| UL                     | No                  | CSA                        | Υ                   |
| CE                     | Υ                   | IP Code                    | 12                  |
| Number of Speeds       | 1                   |                            |                     |

## **Technical Specifications**

| Electrical Type       | Squirrel Cage Induction Run | Starting Method       | Part Wdg Start Low Volt Only & Wye Start Delta Run |
|-----------------------|-----------------------------|-----------------------|----------------------------------------------------|
| Poles                 | 2                           | Rotation              | Reversible                                         |
| Resistance Main       | .34 Ohms                    | Mounting              | Rigid Base                                         |
| Motor Orientation     | Horizontal                  | Drive End Bearing     | Ball                                               |
| Opp Drive End Bearing | Ball                        | Frame Material        | Cast Iron                                          |
| Shaft Type            | тѕ                          | Overall Length        | 26.50 in                                           |
| Frame Length          | 14.00 in                    | Shaft Diameter        | 1.875 in                                           |
| Shaft Extension       | 3.75 in                     | Assembly/Box Mounting | F1/F2 CAPABLE                                      |
| Connection Drawing    | A-EE7308AA-LN               | Outline Drawing       | B-SS509469LN-1400                                  |