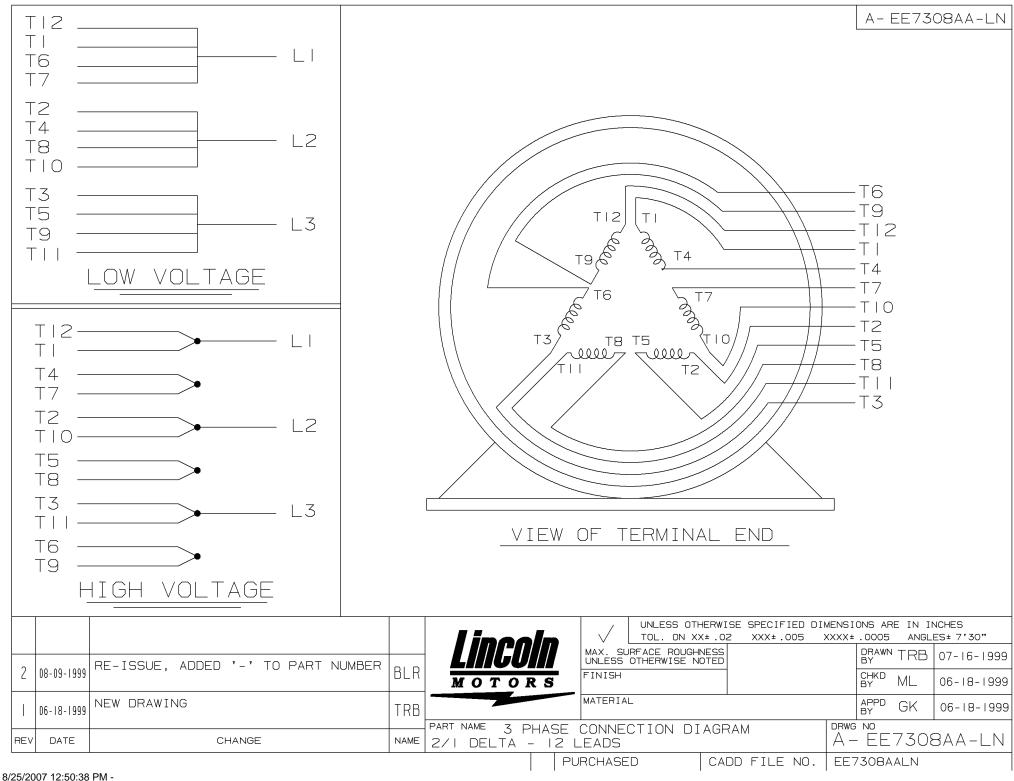

## **Technical Specifications**

| Electrical Type       | Squirrel Cage Induction Run | Starting Method       | Part Wdg Start Low Volt Only & Wye Start Delta Run |
|-----------------------|-----------------------------|-----------------------|----------------------------------------------------|
| Poles                 | 2                           | Rotation              | Reversible                                         |
| Resistance Main       | .34 Ohms                    | Mounting              | Rigid Base                                         |
| Motor Orientation     | Horizontal                  | Drive End Bearing     | Ball                                               |
| Opp Drive End Bearing | Ball                        | Frame Material        | Cast Iron                                          |
| Shaft Type            | тѕ                          | Overall Length        | 26.50 in                                           |
| Frame Length          | 14.00 in                    | Shaft Diameter        | 1.875 in                                           |
| Shaft Extension       | 3.75 in                     | Assembly/Box Mounting | F1/F2 CAPABLE                                      |
| Connection Drawing    | A-EE7308AA-LN               | Outline Drawing       | B-SS509469LN-1400                                  |