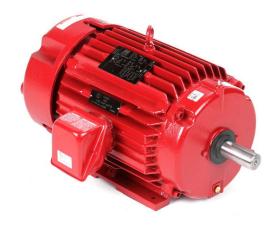

## PRODUCT INFORMATION PACKET

Model No: LM80130 Catalog No: LM80130

Fire Pump Motor, 75 & 60 HP, 3 Ph, 60 & 50 Hz, 230/460 & 190/380 V, 3600 & 3000 RPM, 364TS Frame,

DP

Regal and Leeson are trademarks of Regal Rexnord Corporation or one of its affiliated companies. ©2023 Regal Rexnord Corporation, All Rights Reserved. MC017097E

## Nameplate Specifications

| Phase                  | 3                   | Output HP                  | 75 & 60 Hp          |
|------------------------|---------------------|----------------------------|---------------------|
| Output KW              | 56.0 & 45.0 kW      | Voltage                    | 230/460 & 190/380 V |
| Speed                  | 3560 & 2960 rpm     | Service Factor             | 1.15 & 1.15         |
| Frame                  | 364TS               | Enclosure                  | Drip Proof          |
| Thermal Protection     | No Protection       | Efficiency                 | 93 & 93 %           |
| Ambient Temperature    | 40 °C               | Frequency                  | 60 & 50 Hz          |
| Current                | 183/91.5 & 172/86 A | Power Factor               | 82                  |
| Duty                   | Continuous          | Insulation Class           | F                   |
| Design Code            | В                   | KVA Code                   | F                   |
| Drive End Bearing Size | 6312                | Opp Drive End Bearing Size | 6312                |
| UL                     | No                  | CSA                        | Υ                   |
| CE                     | Υ                   | IP Code                    | 12                  |
| Number of Speeds       | 1                   |                            |                     |

## **Technical Specifications**

| Electrical Type       | Squirrel Cage Induction Run | Starting Method       | Part Wdg Start Low Volt Only & Wye Start Delta Run |
|-----------------------|-----------------------------|-----------------------|----------------------------------------------------|
| Poles                 | 2                           | Rotation              | Reversible                                         |
| Resistance Main       | .34 Ohms                    | Mounting              | Rigid Base                                         |
| Motor Orientation     | Horizontal                  | Drive End Bearing     | Ball                                               |
| Opp Drive End Bearing | Ball                        | Frame Material        | Cast Iron                                          |
| Shaft Type            | тѕ                          | Overall Length        | 26.50 in                                           |
| Frame Length          | 14.00 in                    | Shaft Diameter        | 1.875 in                                           |
| Shaft Extension       | 3.75 in                     | Assembly/Box Mounting | F1/F2 CAPABLE                                      |
| Connection Drawing    | A-EE7308AA-LN               | Outline Drawing       | B-SS509469LN-1400                                  |