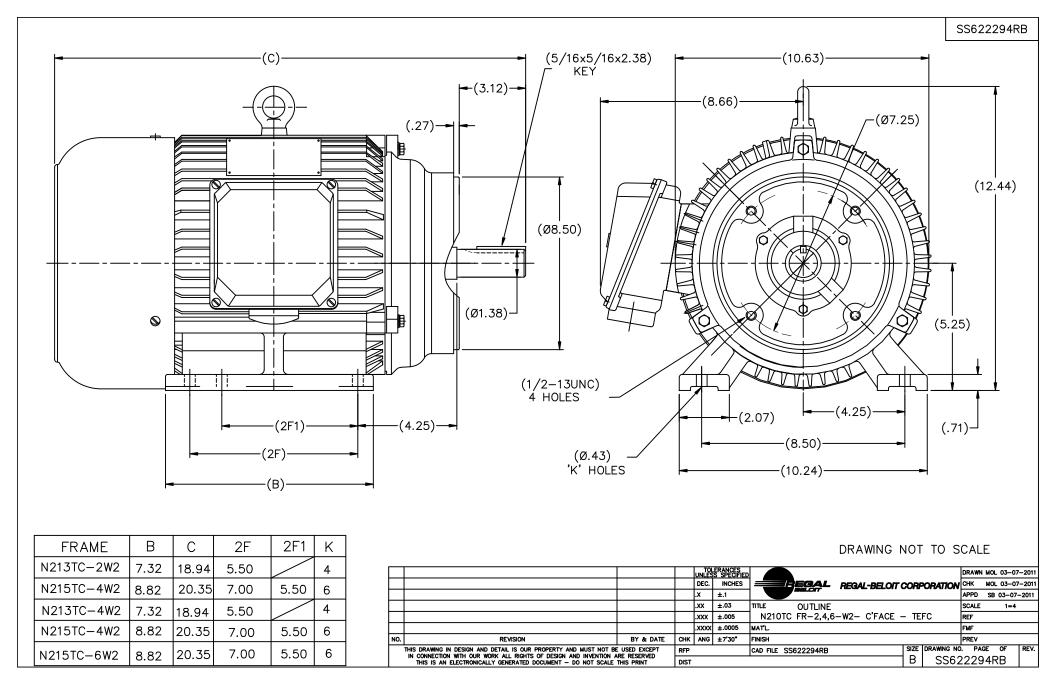

## **Technical Specifications**

| Electrical Type       | Squirrel Cage Inverter Rated | Starting Method       | Line Or Inverter |
|-----------------------|------------------------------|-----------------------|------------------|
| Poles                 | 4                            | Rotation              | Reversible       |
| Resistance Main       | .216 Ohms                    | Mounting              | Rigid Base       |
| Motor Orientation     | Horizontal                   | Drive End Bearing     | Ball             |
| Opp Drive End Bearing | Ball                         | Frame Material        | Cast Iron        |
| Shaft Type            | Т                            | Assembly/Box Mounting | F1/F2 CAPABLE    |
| Inverter Load         | CONSTANT 10:1                |                       |                  |
| Outline Drawing       | SS622294RB                   | Connection Drawing    | 00501010LN       |