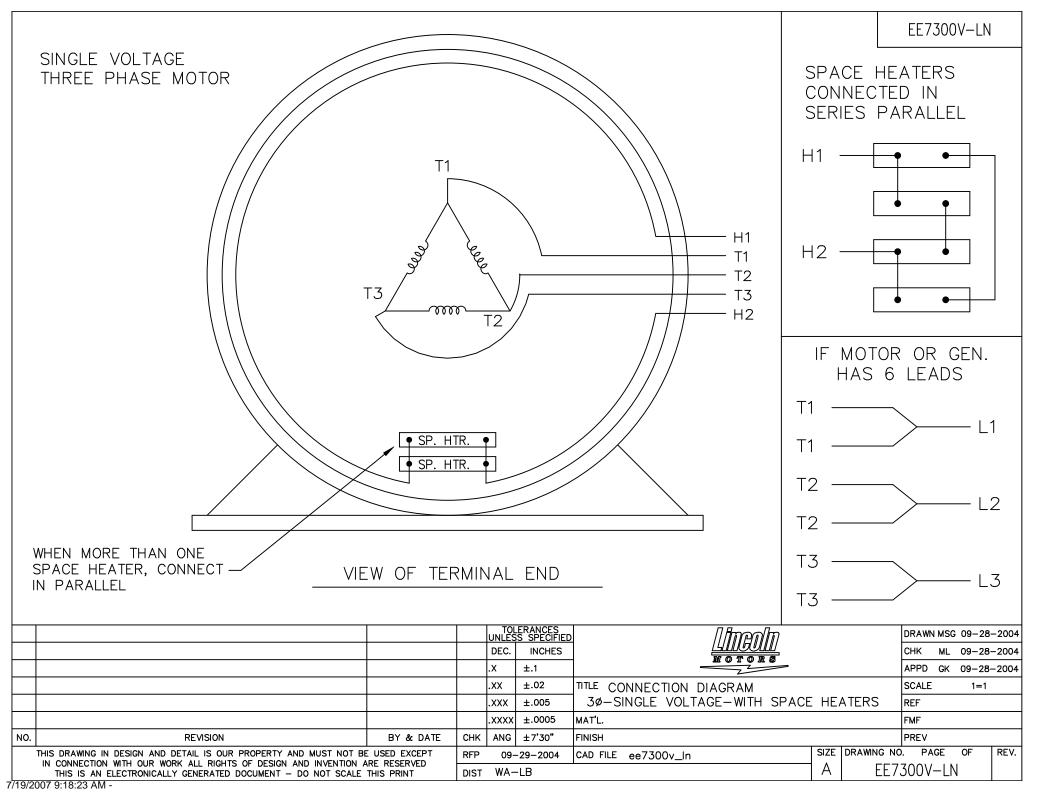

## **Technical Specifications**

| Outline Drawing | NONE | Connection Drawing | A-EE7300V-LN |  |
|-----------------|------|--------------------|--------------|--|
|                 |      |                    |              |  |