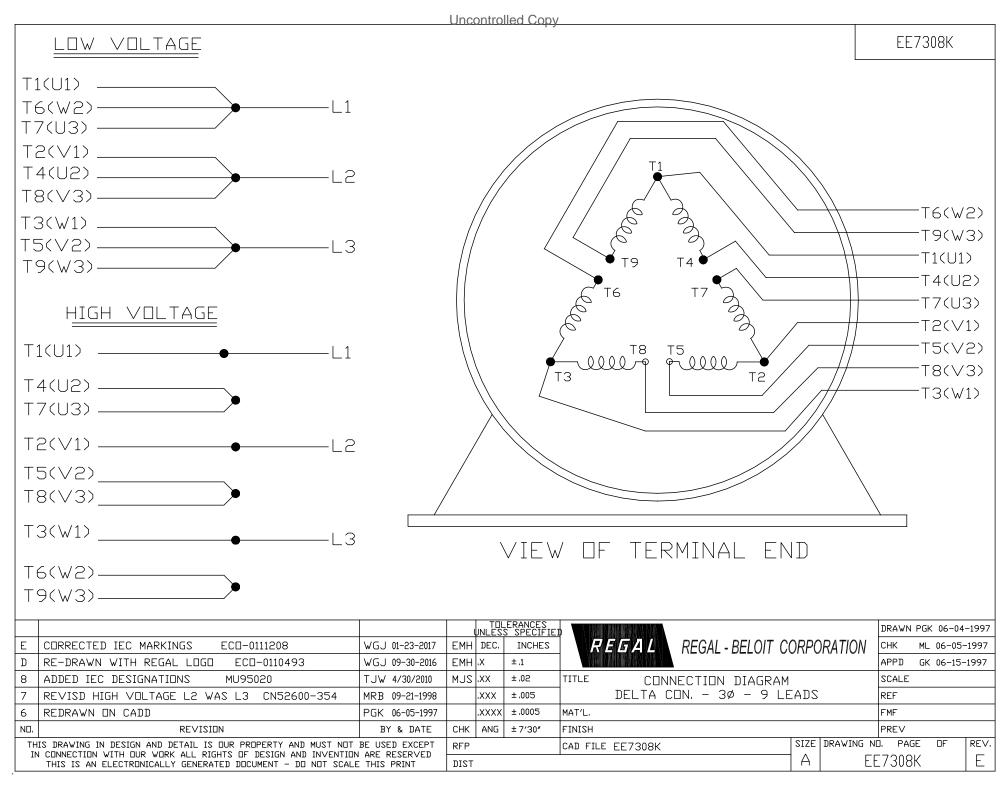

## **Technical Specifications**

| Electrical Type       | Squirrel Cage Induction Run | Starting Method       | Across The Line          |
|-----------------------|-----------------------------|-----------------------|--------------------------|
| Poles                 | 2                           | Rotation              | Reversible               |
| Mounting              | Rigid Base                  | Motor Orientation     | Horizontal               |
| Drive End Bearing     | Ball                        | Opp Drive End Bearing | Ball                     |
| Frame Material        | Aluminum                    | Shaft Type            | Single Special Extension |
| Assembly/Box Mounting | F1/F2 CAPABLE               |                       |                          |
| Outline Drawing       | B-SS321147LN-1200           | Connection Drawing    | A-EE7308K                |