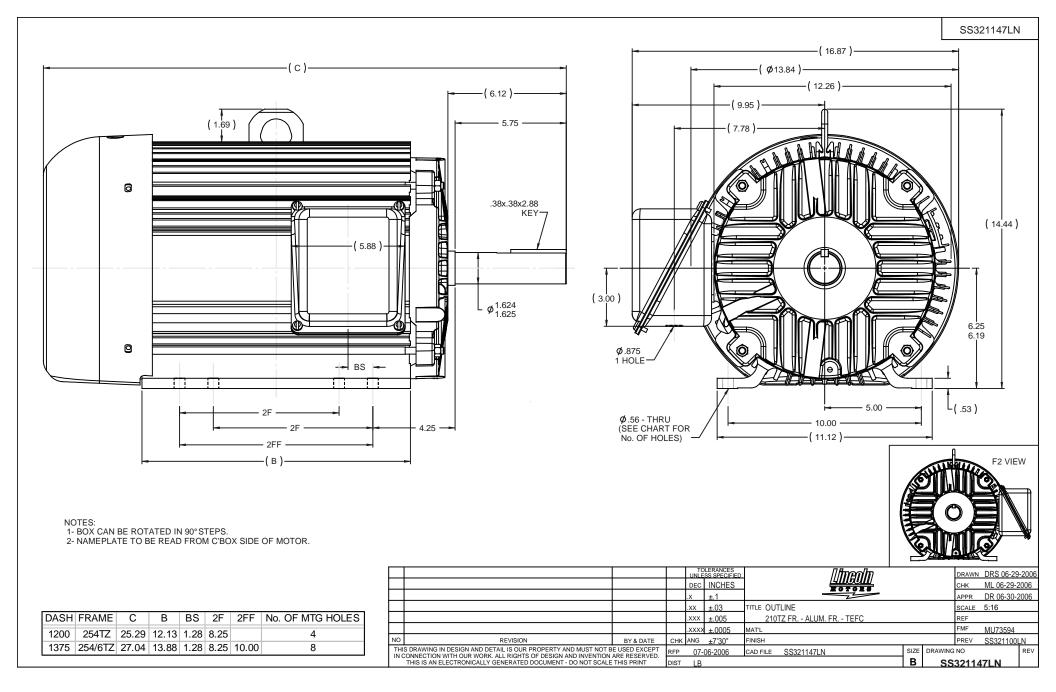

## **Technical Specifications**

| Electrical Type       | Squirrel Cage Induction Run | Starting Method       | Across The Line          |
|-----------------------|-----------------------------|-----------------------|--------------------------|
| Poles                 | 2                           | Rotation              | Reversible               |
| Mounting              | Rigid Base                  | Motor Orientation     | Horizontal               |
| Drive End Bearing     | Ball                        | Opp Drive End Bearing | Ball                     |
| Frame Material        | Aluminum                    | Shaft Type            | Single Special Extension |
| Assembly/Box Mounting | F1/F2 CAPABLE               |                       |                          |
| Outline Drawing       | B-SS321147LN-1200           | Connection Drawing    | A-EE7308K                |