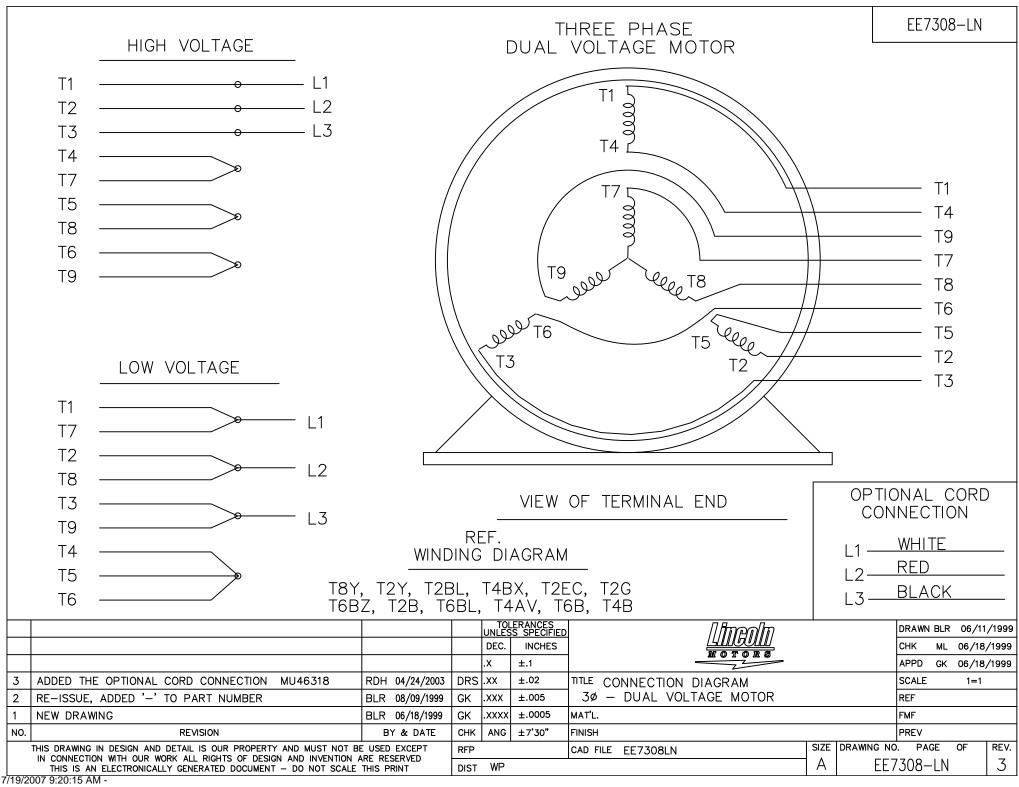

## **Technical Specifications**

| Electrical Type       | Squirrel Cage Induction Run | Starting Method       | Across The Line |
|-----------------------|-----------------------------|-----------------------|-----------------|
| Poles                 | 6                           | Rotation              | Reversible      |
| Resistance Main       | .934 Ohms                   | Mounting              | Rigid Base      |
| Motor Orientation     | Shaft Down                  | Drive End Bearing     | Ball            |
| Opp Drive End Bearing | Ball                        | Frame Material        | Aluminum        |
| Shaft Type            | Т                           | Assembly/Box Mounting | W6              |
| Outline Drawing       | B-SS310522-1375             | Connection Drawing    | A-EE7308-LN     |