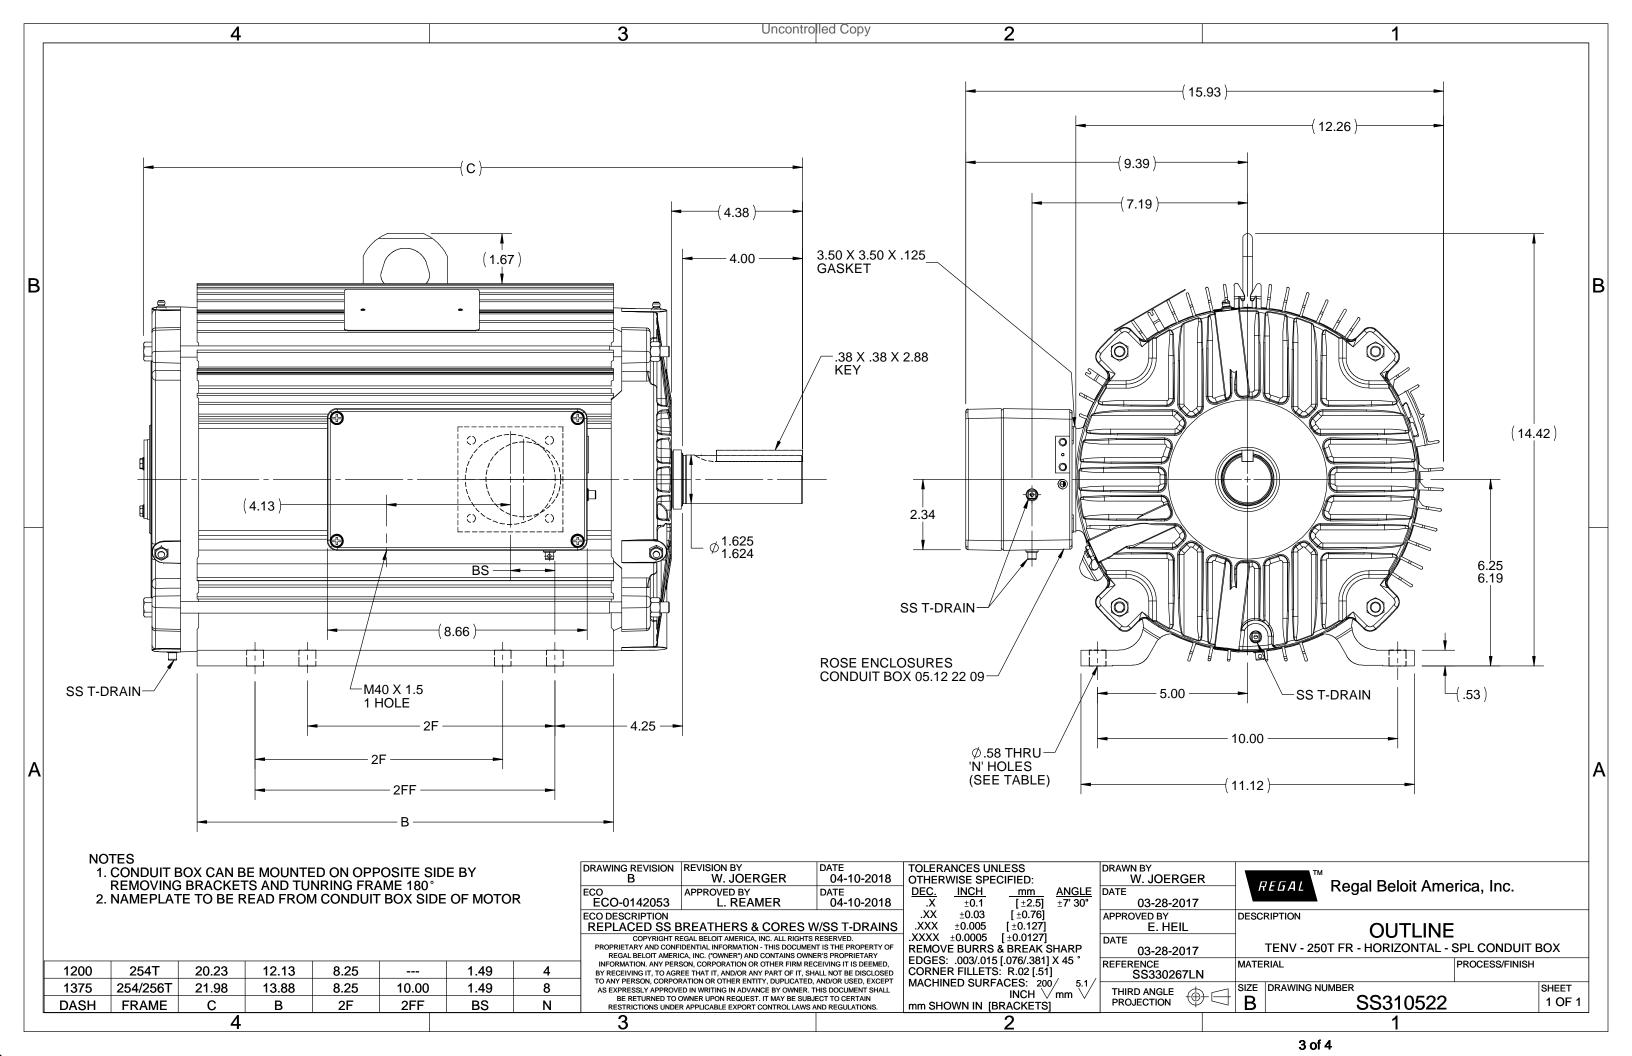

## **Technical Specifications**

| Electrical Type       | Squirrel Cage Induction Run | Starting Method       | Across The Line |
|-----------------------|-----------------------------|-----------------------|-----------------|
| Poles                 | 6                           | Rotation              | Reversible      |
| Resistance Main       | .934 Ohms                   | Mounting              | Rigid Base      |
| Motor Orientation     | Shaft Down                  | Drive End Bearing     | Ball            |
| Opp Drive End Bearing | Ball                        | Frame Material        | Aluminum        |
| Shaft Type            | Т                           | Assembly/Box Mounting | W6              |
| Outline Drawing       | B-SS310522-1375             | Connection Drawing    | A-EE7308-LN     |