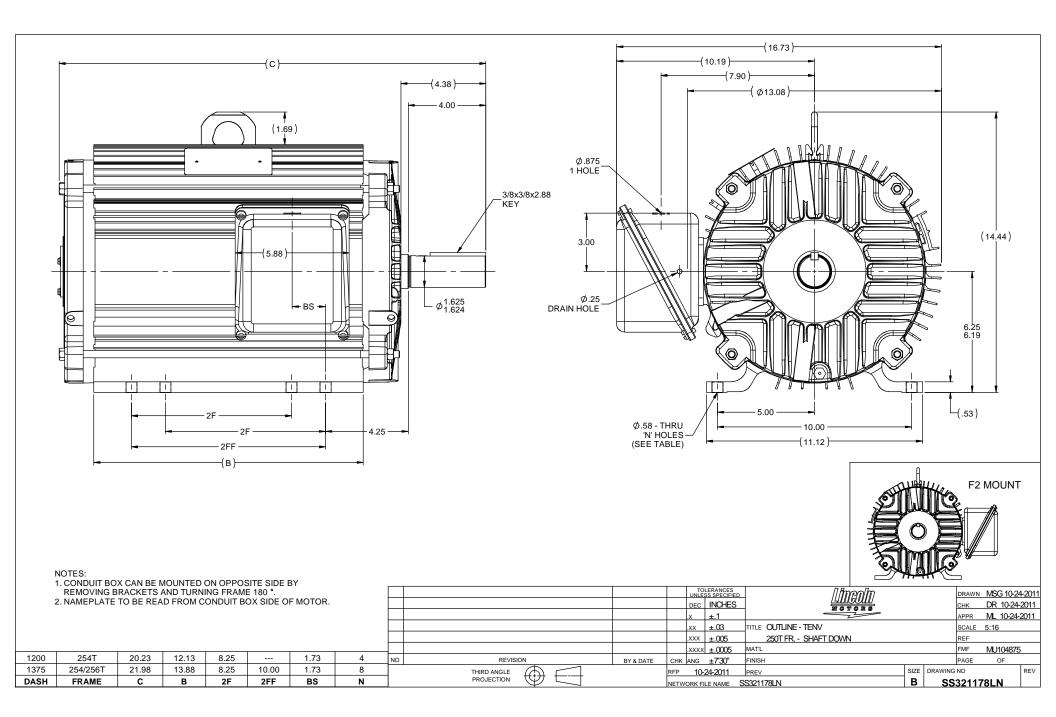

## **Technical Specifications**

| Electrical Type       | Squirrel Cage Induction Run | Starting Method       | Across The Line |  |
|-----------------------|-----------------------------|-----------------------|-----------------|--|
| Poles                 | 4                           | Rotation              | Reversible      |  |
| Resistance Main       | .575 Ohms                   | Mounting              | Rigid Base      |  |
| Motor Orientation     | Shaft Down                  | Drive End Bearing     | Ball            |  |
| Opp Drive End Bearing | Ball                        | Frame Material        | Aluminum        |  |
| Shaft Type            | Т                           | Assembly/Box Mounting | W6              |  |
| Outline Drawing       | B-SS321178LN-1375           | Connection Drawing    | A-EE7308-LN     |  |