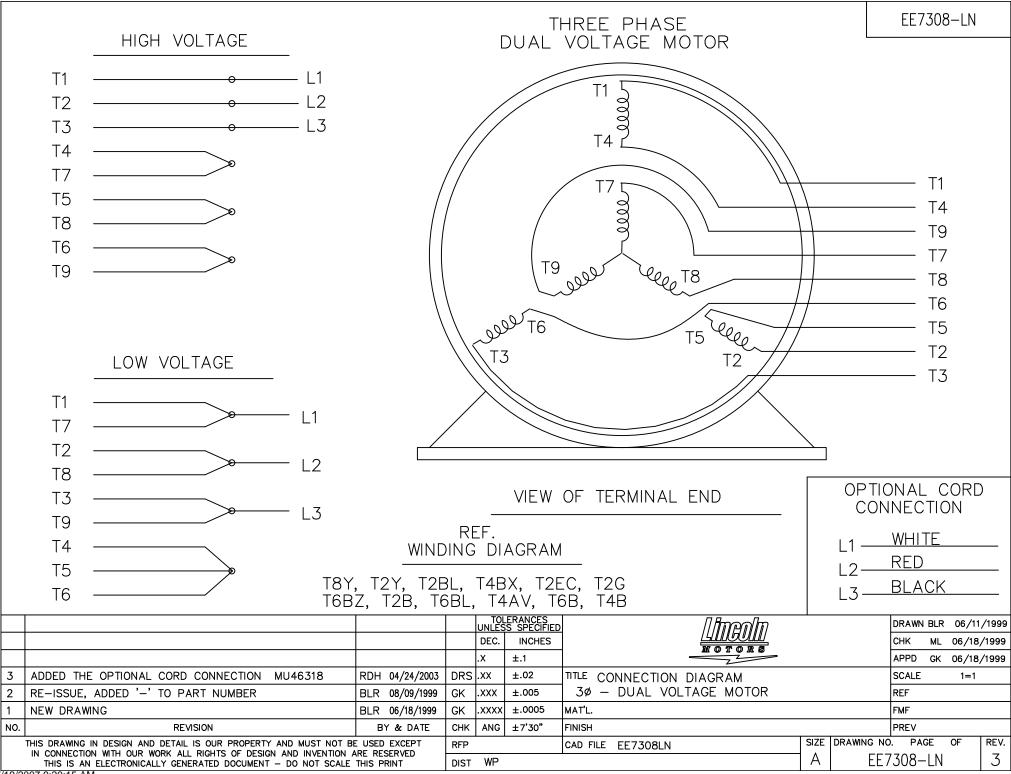

## **Technical Specifications**

| Electrical Type       | Squirrel Cage Induction Run | Starting Method       | Across The Line |  |
|-----------------------|-----------------------------|-----------------------|-----------------|--|
| Poles                 | 4                           | Rotation              | Reversible      |  |
| Resistance Main       | .575 Ohms                   | Mounting              | Rigid Base      |  |
| Motor Orientation     | Shaft Down                  | Drive End Bearing     | Ball            |  |
| Opp Drive End Bearing | Ball                        | Frame Material        | Aluminum        |  |
| Shaft Type            | Т                           | Assembly/Box Mounting | W6              |  |
| Outline Drawing       | B-SS321178LN-1375           | Connection Drawing    | A-EE7308-LN     |  |