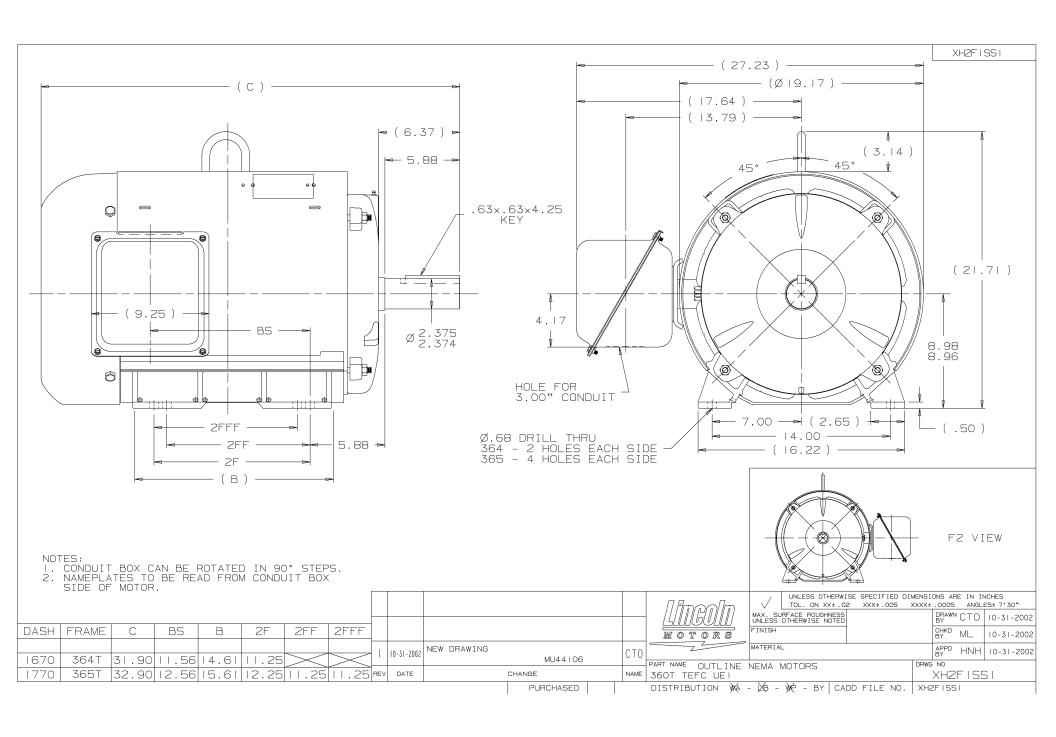

## **Technical Specifications**

| Electrical Type       | Squirrel Cage Induction Run | Starting Method       | Wye Start Delta Run |
|-----------------------|-----------------------------|-----------------------|---------------------|
| Poles                 | 2                           | Rotation              | Reversible          |
| Resistance Main       | .087 Ohms                   | Mounting              | Rigid Base          |
| Motor Orientation     | Horizontal                  | Drive End Bearing     | Ball                |
| Opp Drive End Bearing | Ball                        | Frame Material        | Rolled Steel        |
| Shaft Type            | Т                           | Assembly/Box Mounting | F1 ONLY             |
| Outline Drawing       | XH2F1SS1-1670               | Connection Drawing    | 3S217-15            |