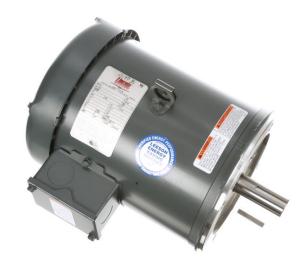

## PRODUCT INFORMATION PACKET

Model No: LM33337 Catalog No: LM33337 Obsolete,

laced by LM34353 - ..3HP..1800RPM.182TC.TEFC.230V.3PH.60HZ.CONT.40C..C-FACE......GENERAL PURPOSE.....

Regal and Leeson are trademarks of Regal Rexnord Corporation or one of its affiliated companies. ©2023 Regal Rexnord Corporation, All Rights Reserved. MC017097E

## Nameplate Specifications

| Phase                  | 3                   | Output HP                  | 3 & 2 Hp                    |
|------------------------|---------------------|----------------------------|-----------------------------|
| Output KW              | 2.2 & 1.5 kW        | Voltage                    | 230/460 & 190/380 V         |
| Speed                  | 1760 & 1470 rpm     | Service Factor             | 1.15 & 1.15                 |
| Frame                  | 182TC               | Enclosure                  | Totally Enclosed Fan Cooled |
| Thermal Protection     | No Protection       | Efficiency                 | 87.5 %                      |
| Ambient Temperature    | 40 °C               | Frequency                  | 60 & 50 Hz                  |
| Current                | 8.6/4.3 & 7.8/3.9 A | Power Factor               | 74                          |
| Duty                   | Continuous          | Insulation Class           | F                           |
| Design Code            | В                   | KVA Code                   | К                           |
| Drive End Bearing Size | NONE                | Opp Drive End Bearing Size | NONE                        |
| UL                     | Recognized          | CSA                        | N                           |
| CE                     | N                   | IP Code                    | 43                          |
| Number of Speeds       | 1                   |                            |                             |
|                        |                     |                            |                             |

## **Technical Specifications**

| Electrical Type       | Squirrel Cage Induction Run | Starting Method       | Across The Line |
|-----------------------|-----------------------------|-----------------------|-----------------|
| Poles                 | 4                           | Rotation              | Reversible      |
| Resistance Main       | 4.4 Ohms                    | Mounting              | Round           |
| Motor Orientation     | Horizontal                  | Drive End Bearing     | Ball            |
| Opp Drive End Bearing | Ball                        | Frame Material        | Rolled Steel    |
| Shaft Type            | Т                           | Assembly/Box Mounting | F1/F2 CAPABLE   |
| Outline Drawing       | 035518-850                  | Connection Drawing    | NONE            |