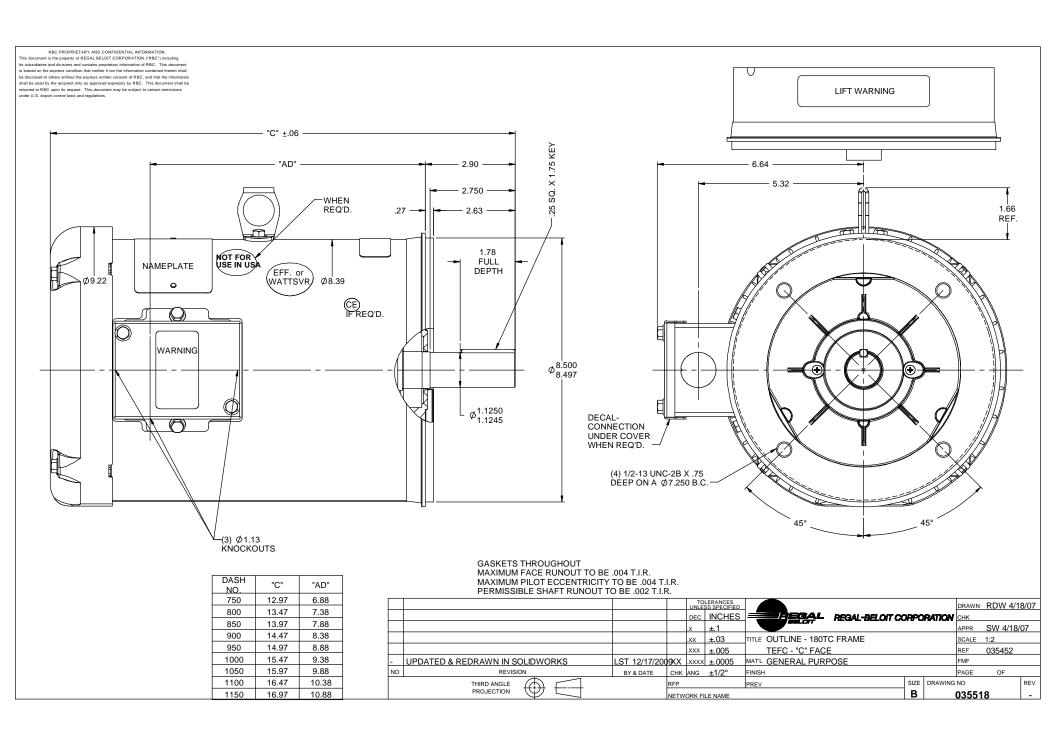

## **Technical Specifications**

| Electrical Type       | Squirrel Cage Induction Run | Starting Method       | Across The Line |
|-----------------------|-----------------------------|-----------------------|-----------------|
| Poles                 | 4                           | Rotation              | Reversible      |
| Resistance Main       | 4.4 Ohms                    | Mounting              | Round           |
| Motor Orientation     | Horizontal                  | Drive End Bearing     | Ball            |
| Opp Drive End Bearing | Ball                        | Frame Material        | Rolled Steel    |
| Shaft Type            | Т                           | Assembly/Box Mounting | F1/F2 CAPABLE   |
| Outline Drawing       | 035518-850                  | Connection Drawing    | NONE            |