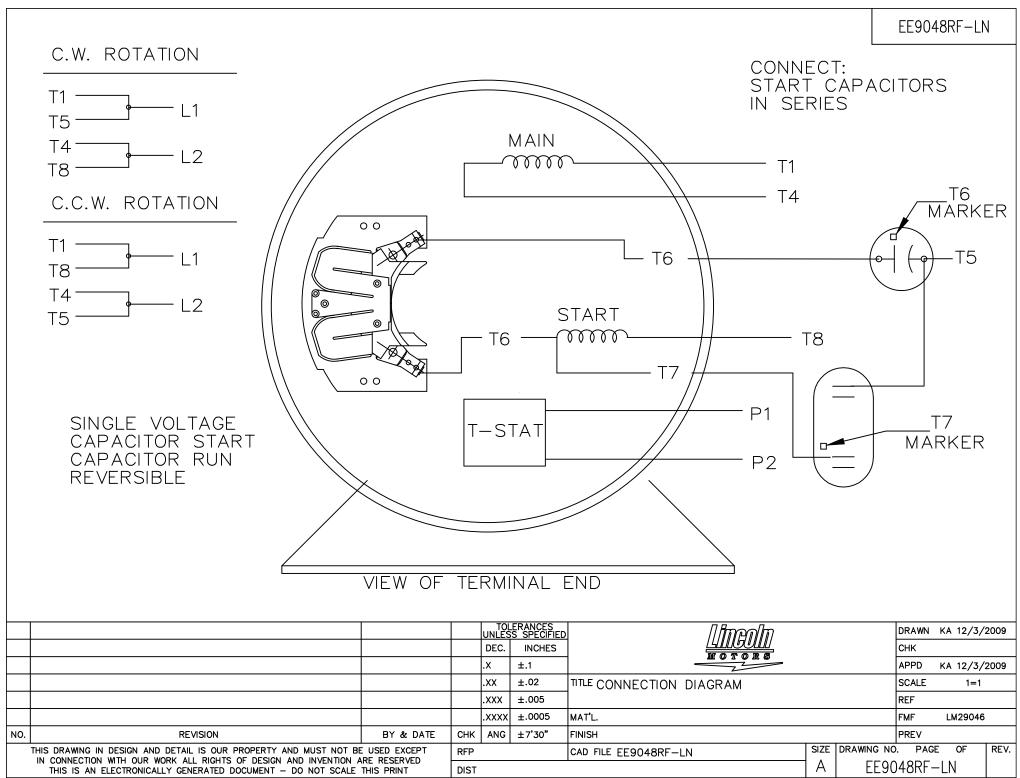

## **Technical Specifications**

| Electrical Type       | Capacitor Start Capacitor Run | Starting Method   | Across The Line            |
|-----------------------|-------------------------------|-------------------|----------------------------|
| Poles                 | 2                             | Rotation          | Selective Counterclockwise |
| Resistance Main       | 0 Ohms                        | Mounting          | Rigid Base                 |
| Motor Orientation     | Horizontal                    | Drive End Bearing | Ball                       |
| Opp Drive End Bearing | Ball                          | Frame Material    | Rolled Steel               |
| Shaft Type            | т                             | Shaft Diameter    | 1.375 in                   |
| Assembly/Box Mounting | F2 ONLY                       |                   |                            |
| Connection Drawing    | A-EE9048RF-LN                 | Outline Drawing   | 037655LN-1115              |