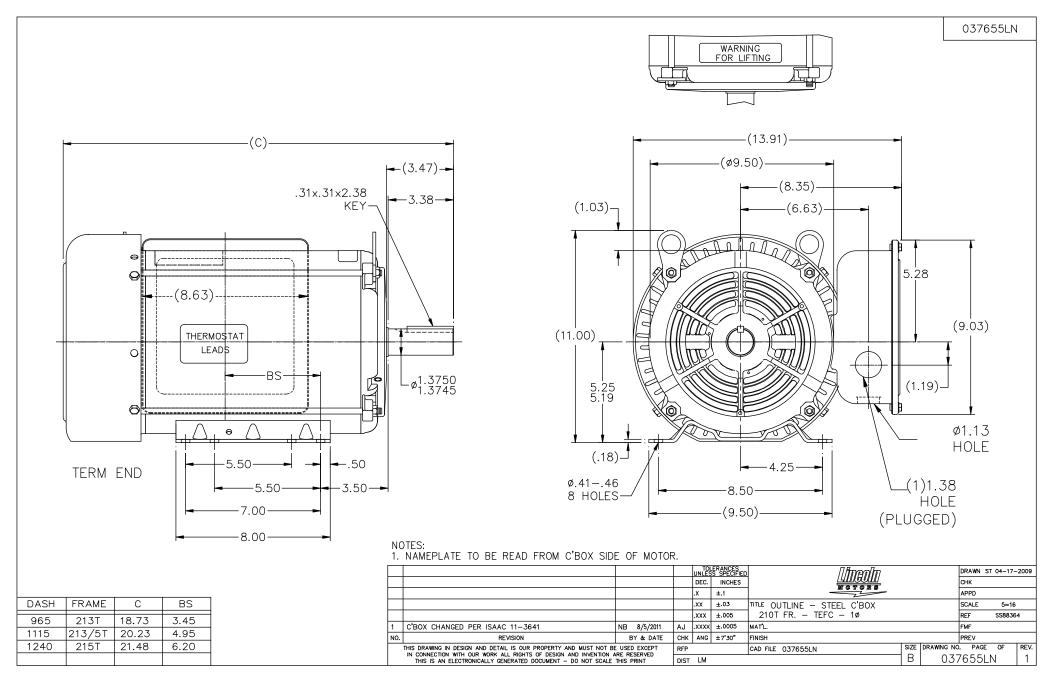

## **Technical Specifications**

| Electrical Type       | Capacitor Start Capacitor Run | Starting Method   | Across The Line            |
|-----------------------|-------------------------------|-------------------|----------------------------|
| Poles                 | 2                             | Rotation          | Selective Counterclockwise |
| Resistance Main       | 0 Ohms                        | Mounting          | Rigid Base                 |
| Motor Orientation     | Horizontal                    | Drive End Bearing | Ball                       |
| Opp Drive End Bearing | Ball                          | Frame Material    | Rolled Steel               |
| Shaft Type            | т                             | Shaft Diameter    | 1.375 in                   |
| Assembly/Box Mounting | F2 ONLY                       |                   |                            |
| Connection Drawing    | A-EE9048RF-LN                 | Outline Drawing   | 037655LN-1115              |