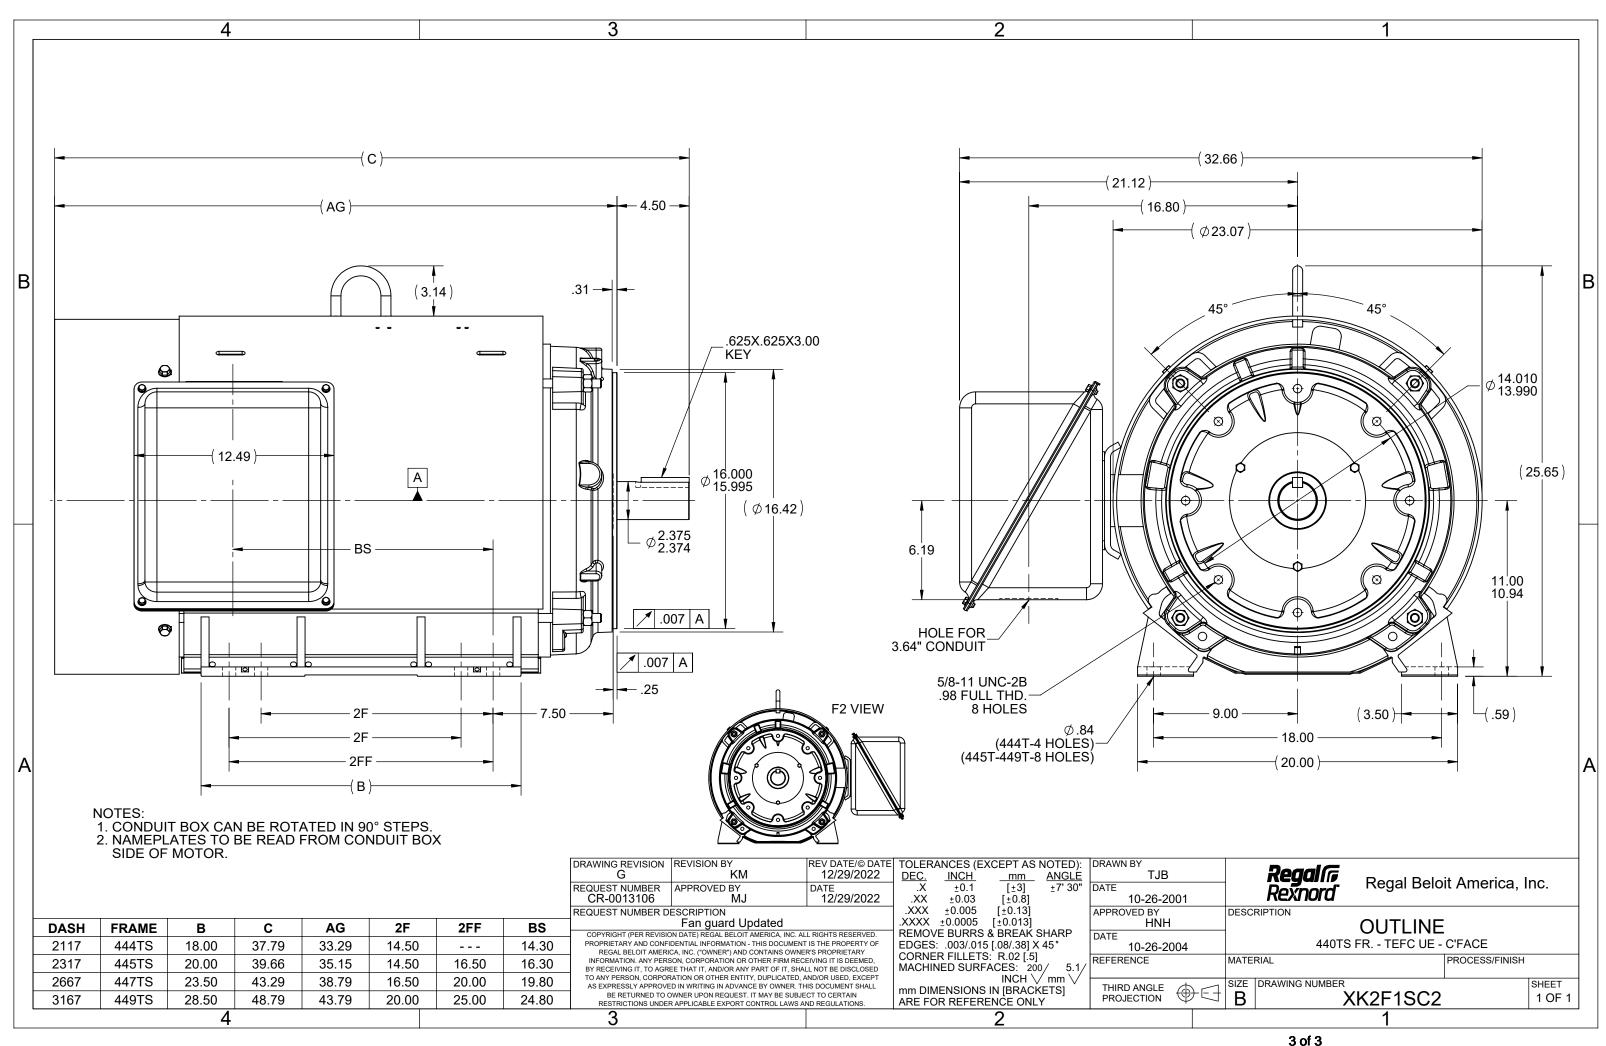

## **Technical Specifications**

| Electrical Type       | Squirrel Cage Induction Run | Starting Method       | Part Wdg Start & Wye Start Delta Run |
|-----------------------|-----------------------------|-----------------------|--------------------------------------|
| Poles                 | 4                           | Rotation              | Reversible                           |
| Resistance Main       | .0117 Ohms                  | Mounting              | Rigid Base                           |
| Motor Orientation     | Horizontal                  | Drive End Bearing     | Ball                                 |
| Opp Drive End Bearing | Ball                        | Frame Material        | Rolled Steel                         |
| Shaft Type            | тѕ                          | Assembly/Box Mounting | F1/F2 CAPABLE                        |
| Outline Drawing       | XK2F1SC2-2317               | Connection Drawing    | 3A217-32                             |