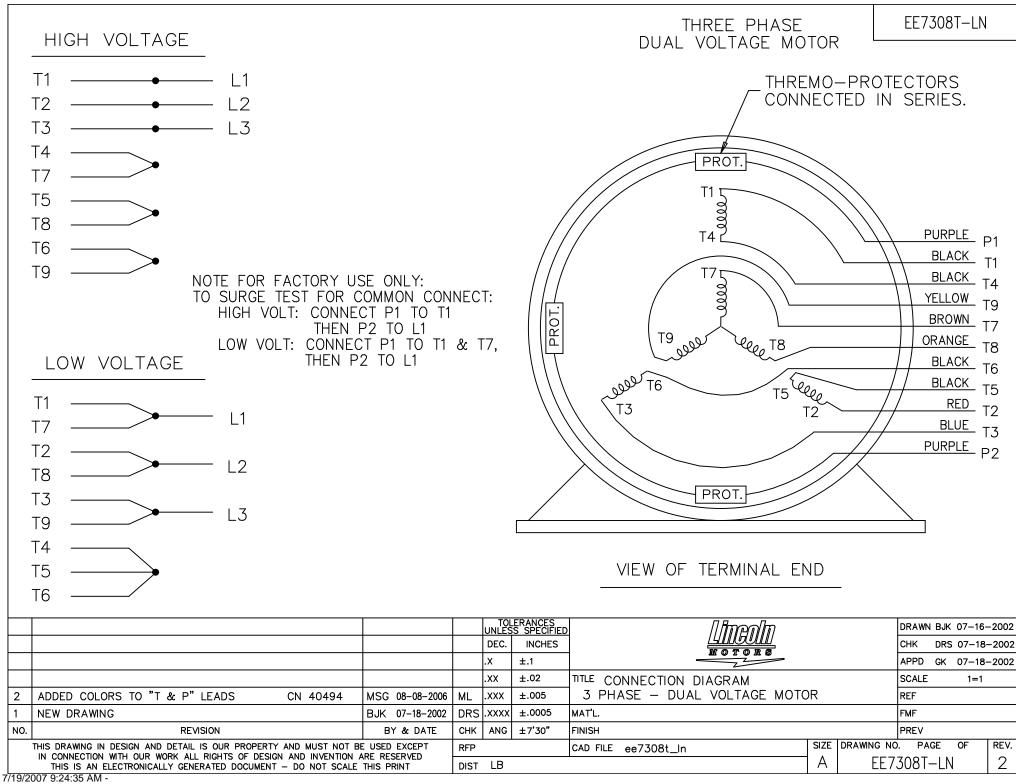

## **Technical Specifications**

| Electrical Type       | Squirrel Cage Induction Run | Starting Method       | Across The Line |
|-----------------------|-----------------------------|-----------------------|-----------------|
| Poles                 | 4                           | Rotation              | Reversible      |
| Resistance Main       | 1.18 Ohms                   | Mounting              | Rigid Base      |
| Motor Orientation     | Horizontal                  | Drive End Bearing     | Ball            |
| Opp Drive End Bearing | Ball                        | Frame Material        | Cast Iron       |
| Shaft Type            | Т                           | Assembly/Box Mounting | F1 ONLY         |
| Outline Drawing       | B-SS84370LN-1000            | Connection Drawing    | A-EE7308T-LN    |