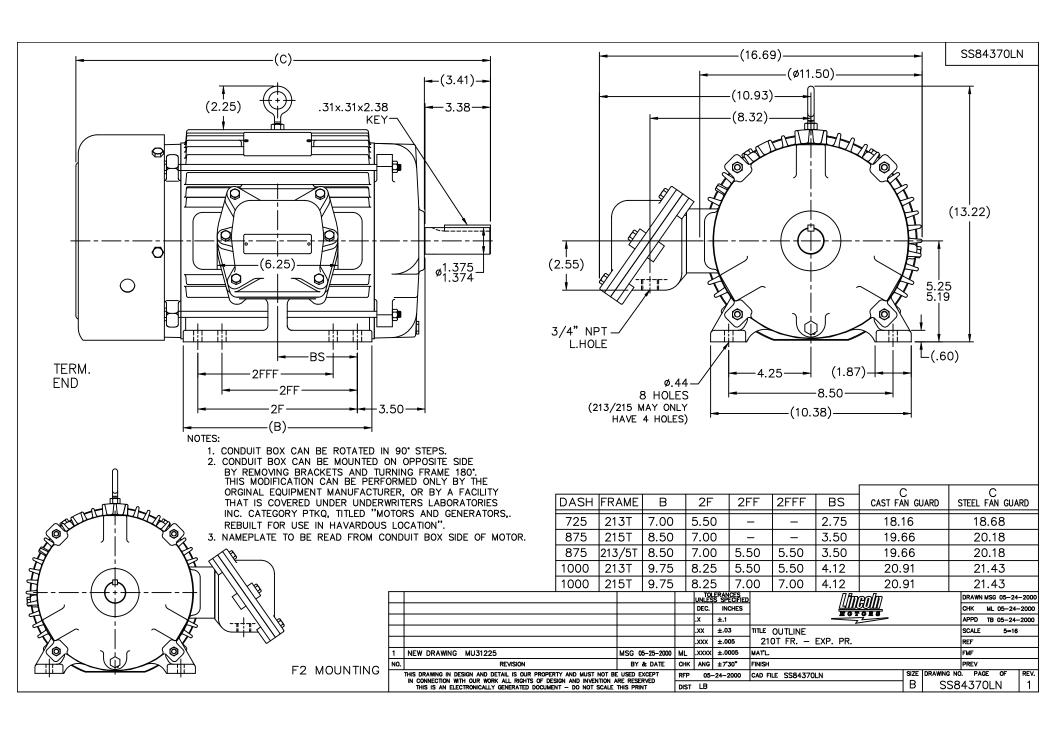

## **Technical Specifications**

| Electrical Type       | Squirrel Cage Induction Run | Starting Method       | Across The Line |
|-----------------------|-----------------------------|-----------------------|-----------------|
| Poles                 | 4                           | Rotation              | Reversible      |
| Resistance Main       | 1.18 Ohms                   | Mounting              | Rigid Base      |
| Motor Orientation     | Horizontal                  | Drive End Bearing     | Ball            |
| Opp Drive End Bearing | Ball                        | Frame Material        | Cast Iron       |
| Shaft Type            | Т                           | Assembly/Box Mounting | F1 ONLY         |
| Outline Drawing       | B-SS84370LN-1000            | Connection Drawing    | A-EE7308T-LN    |