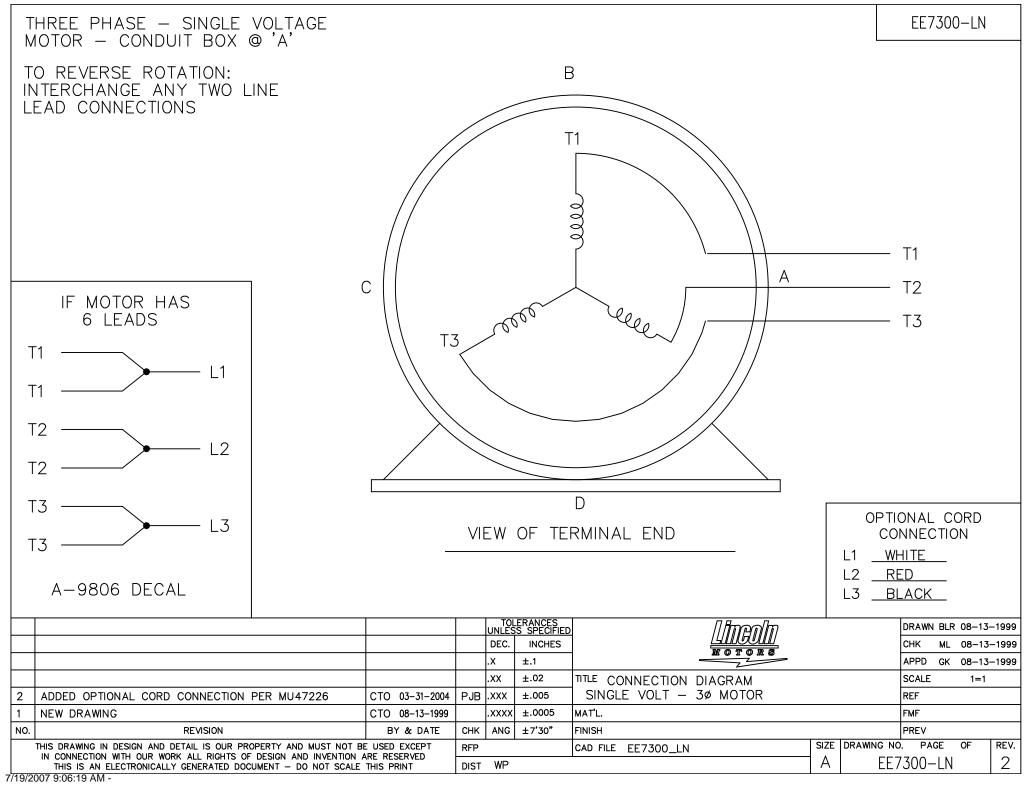

#### **Technical Specifications**

| Electrical Type       | Squirrel Cage Induction Run | Starting Method       | Across The Line |
|-----------------------|-----------------------------|-----------------------|-----------------|
| Poles                 | 4                           | Rotation              | Reversible      |
| Resistance Main       | 3.2 Ohms                    | Mounting              | Rigid Base      |
| Motor Orientation     | Horizontal                  | Drive End Bearing     | Ball            |
| Opp Drive End Bearing | Ball                        | Frame Material        | Rolled Steel    |
| Shaft Type            | т                           | Assembly/Box Mounting | F1 ONLY         |
| Connection Drawing    | A-EE7300-LN                 | Outline Drawing       | A-SS63832LN-725 |