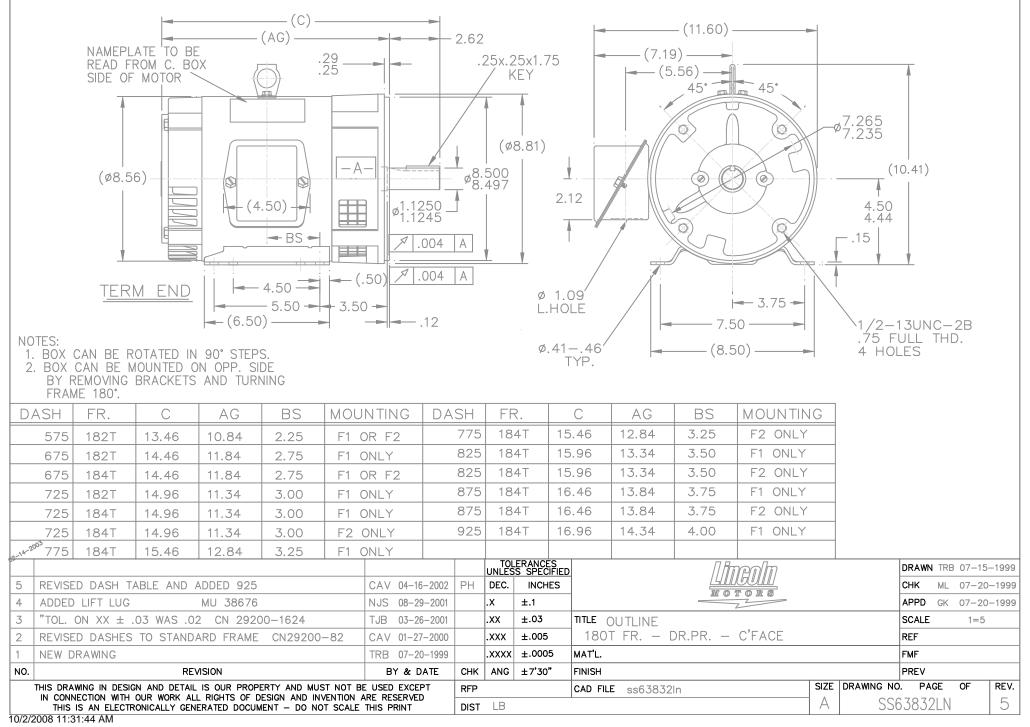

#### **Technical Specifications**

| Electrical Type       | Squirrel Cage Induction Run | Starting Method       | Across The Line |
|-----------------------|-----------------------------|-----------------------|-----------------|
| Poles                 | 4                           | Rotation              | Reversible      |
| Resistance Main       | 3.2 Ohms                    | Mounting              | Rigid Base      |
| Motor Orientation     | Horizontal                  | Drive End Bearing     | Ball            |
| Opp Drive End Bearing | Ball                        | Frame Material        | Rolled Steel    |
| Shaft Type            | т                           | Assembly/Box Mounting | F1 ONLY         |
| Connection Drawing    | A-EE7300-LN                 | Outline Drawing       | A-SS63832LN-725 |

#### SS63832LN

4 of 4