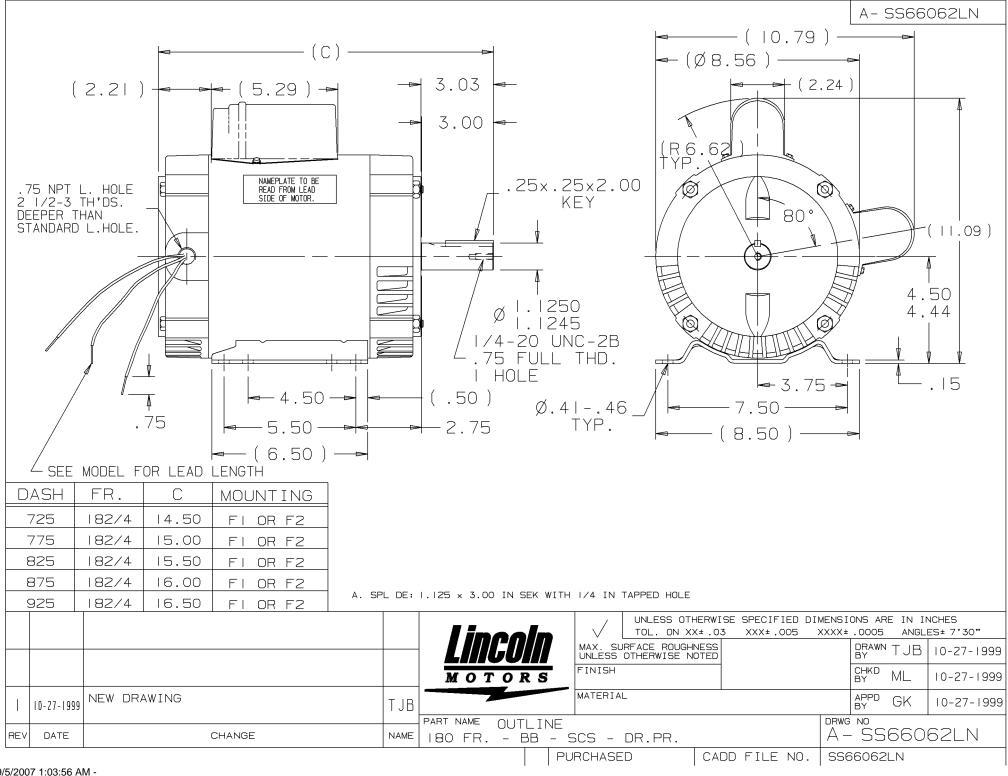

## **Technical Specifications**

| Electrical Type       | Capacitor Start Induction Run | Starting Method       | Across The Line            |
|-----------------------|-------------------------------|-----------------------|----------------------------|
| Poles                 | 2                             | Rotation              | Selective Counterclockwise |
| Resistance Main       | .345 Ohms                     | Mounting              | Rigid Base                 |
| Motor Orientation     | Horizontal                    | Drive End Bearing     | Ball                       |
| Opp Drive End Bearing | Ball                          | Frame Material        | Rolled Steel               |
| Shaft Type            | Single Special Extension      | Assembly/Box Mounting | F1 OUT ODE BRKT RADIAL     |
| Outline Drawing       | A-SS66062LN-725               | Connection Drawing    | A-EE7090JP-LN              |