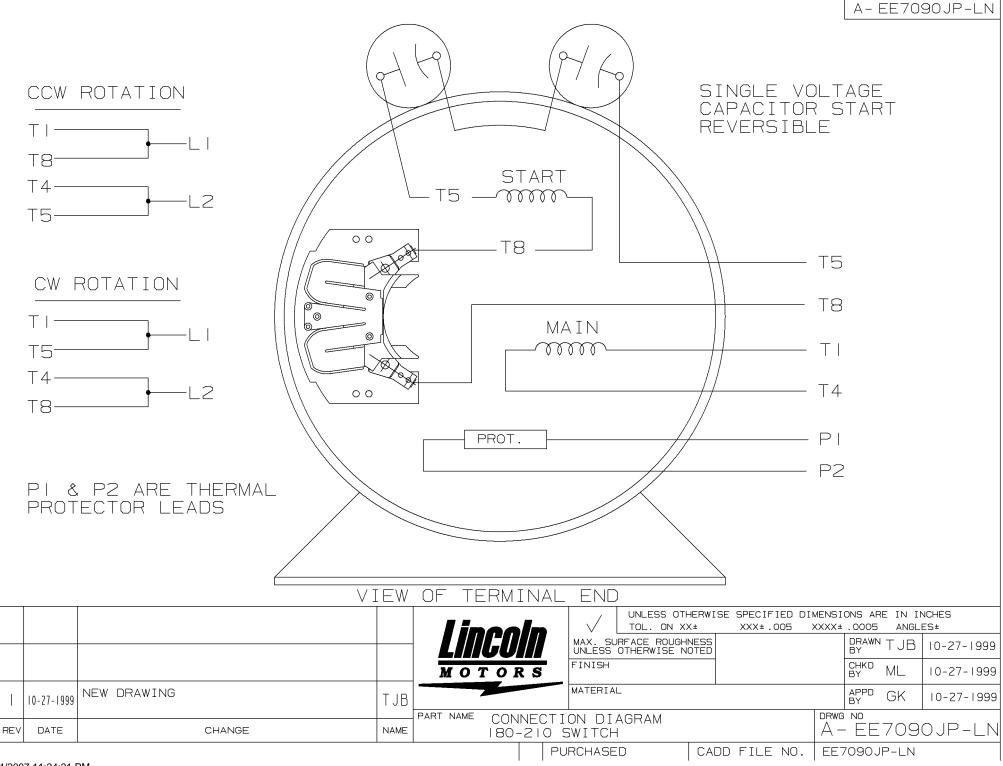

## **Technical Specifications**

| Electrical Type       | Capacitor Start Induction Run | Starting Method       | Across The Line            |
|-----------------------|-------------------------------|-----------------------|----------------------------|
| Poles                 | 2                             | Rotation              | Selective Counterclockwise |
| Resistance Main       | .345 Ohms                     | Mounting              | Rigid Base                 |
| Motor Orientation     | Horizontal                    | Drive End Bearing     | Ball                       |
| Opp Drive End Bearing | Ball                          | Frame Material        | Rolled Steel               |
| Shaft Type            | Single Special Extension      | Assembly/Box Mounting | F1 OUT ODE BRKT RADIAL     |
| Outline Drawing       | A-SS66062LN-725               | Connection Drawing    | A-EE7090JP-LN              |