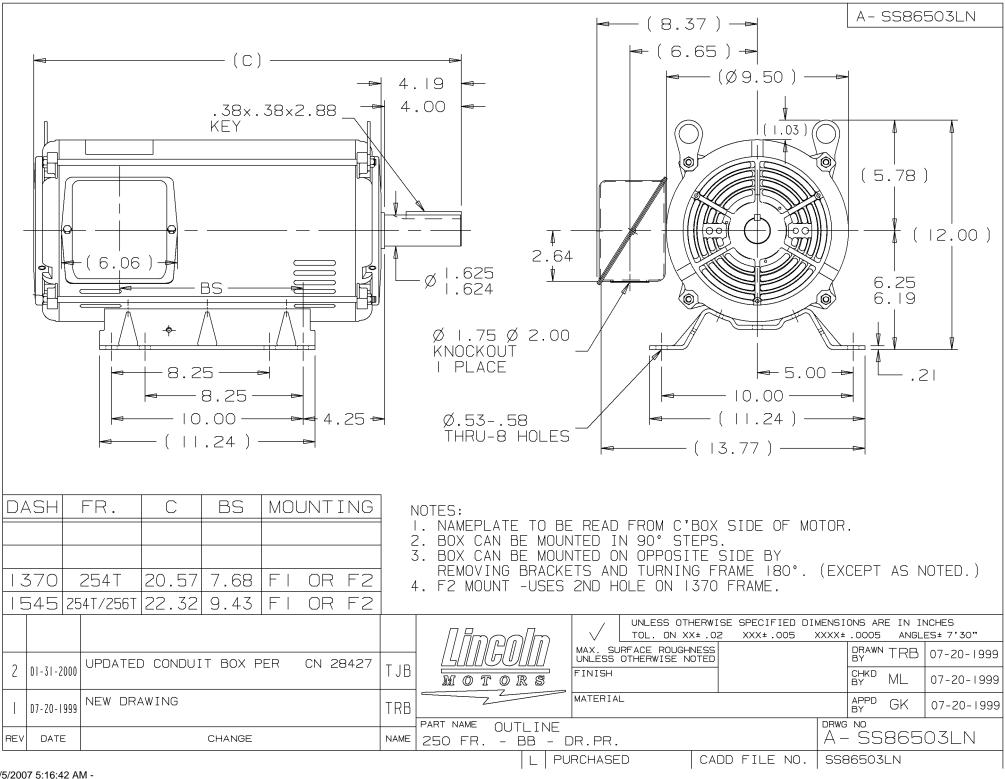

## **Technical Specifications**

| Electrical Type       | Squirrel Cage Induction Run | Starting Method       | Across The Line  |
|-----------------------|-----------------------------|-----------------------|------------------|
| Poles                 | 8                           | Rotation              | Reversible       |
| Resistance Main       | 1.4 Ohms                    | Mounting              | Rigid Base       |
| Motor Orientation     | Horizontal                  | Drive End Bearing     | Ball             |
| Opp Drive End Bearing | Ball                        | Frame Material        | Rolled Steel     |
| Shaft Type            | Т                           | Assembly/Box Mounting | F1/F2 CAPABLE    |
| Connection Drawing    | A-EE7308-LN                 | Outline Drawing       | A-SS86503LN-1545 |