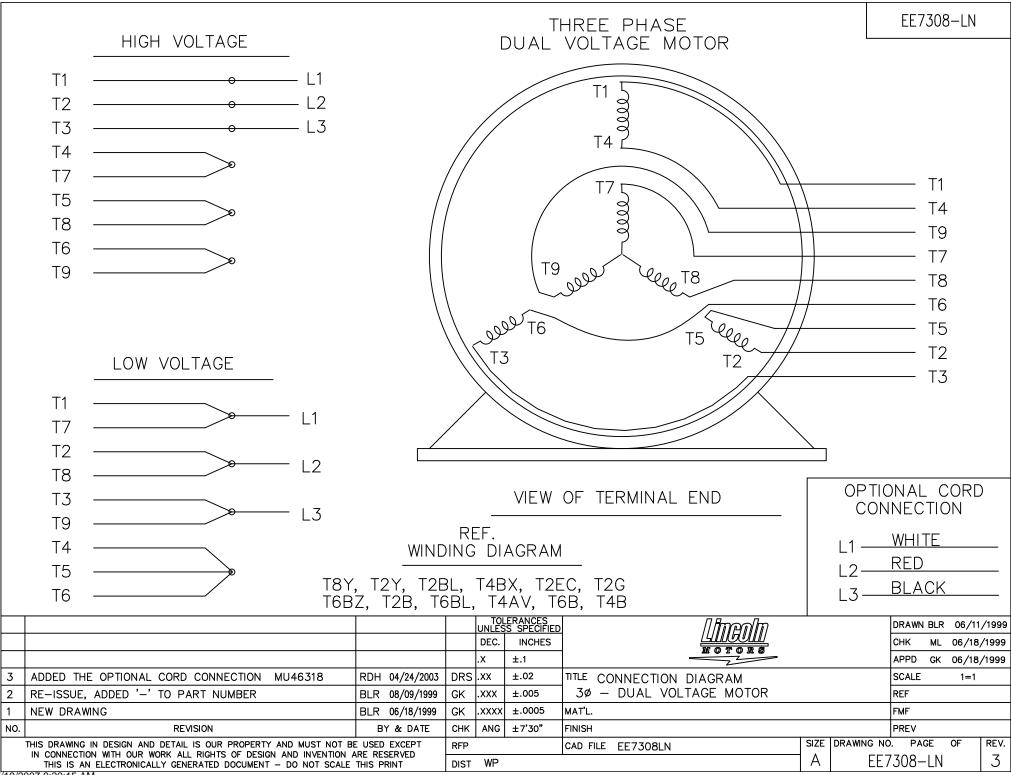

## **Technical Specifications**

| Electrical Type       | Squirrel Cage Induction Run | Starting Method       | Across The Line  |
|-----------------------|-----------------------------|-----------------------|------------------|
| Poles                 | 8                           | Rotation              | Reversible       |
| Resistance Main       | 1.4 Ohms                    | Mounting              | Rigid Base       |
| Motor Orientation     | Horizontal                  | Drive End Bearing     | Ball             |
| Opp Drive End Bearing | Ball                        | Frame Material        | Rolled Steel     |
| Shaft Type            | Т                           | Assembly/Box Mounting | F1/F2 CAPABLE    |
| Connection Drawing    | A-EE7308-LN                 | Outline Drawing       | A-SS86503LN-1545 |