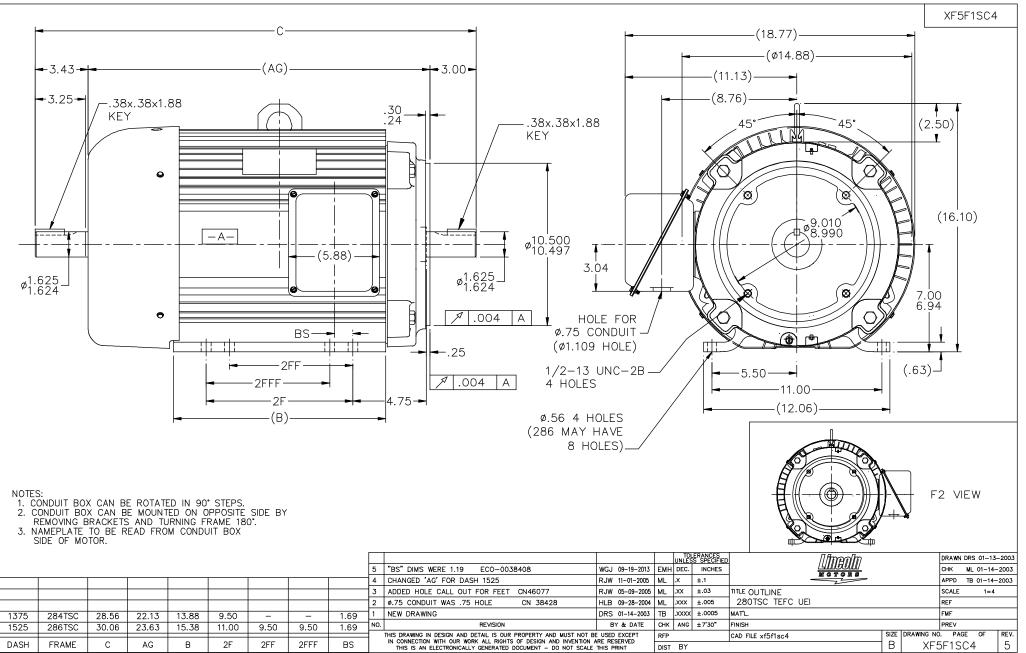

## **Technical Specifications**

| Electrical Type       | Squirrel Cage Induction Run | Starting Method       | Wye Start Delta Run          |
|-----------------------|-----------------------------|-----------------------|------------------------------|
| Poles                 | 2                           | Rotation              | Reversible                   |
| Mounting              | Rigid Base                  | Motor Orientation     | Horizontal                   |
| Drive End Bearing     | Ball                        | Opp Drive End Bearing | Ball                         |
| Frame Material        | Aluminum                    | Shaft Type            | Special Extension Both Sides |
| Assembly/Box Mounting | F1/F2 CAPABLE               |                       |                              |
| Outline Drawing       | XF5F1SC4-1375               | Connection Drawing    | 3A263-2                      |