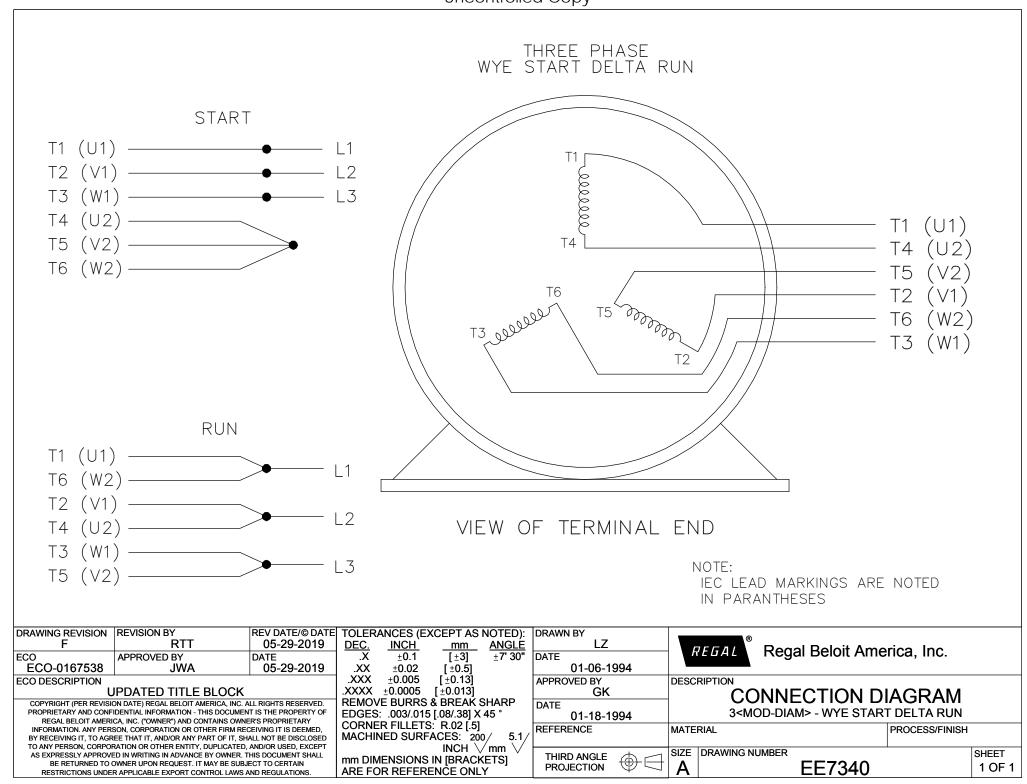

## **Technical Specifications**

| Electrical Type       | Squirrel Cage Induction Run | Starting Method       | Wye Start Delta Run |
|-----------------------|-----------------------------|-----------------------|---------------------|
| Poles                 | 2                           | Rotation              | Reversible          |
| Resistance Main       | .062 Ohms                   | Mounting              | Rigid Base          |
| Motor Orientation     | Horizontal                  | Drive End Bearing     | Ball                |
| Opp Drive End Bearing | Ball                        | Frame Material        | Rolled Steel        |
| Shaft Type            | тѕ                          | Overall Length        | 30.77 in            |
| Frame Length          | 18.32 in                    | Shaft Diameter        | 1.875 in            |
| Shaft Extension       | 3.75 in                     | Assembly/Box Mounting | F1 ONLY             |
| Connection Drawing    | A-EE7340                    | Outline Drawing       | XH2F1SS2-1770       |