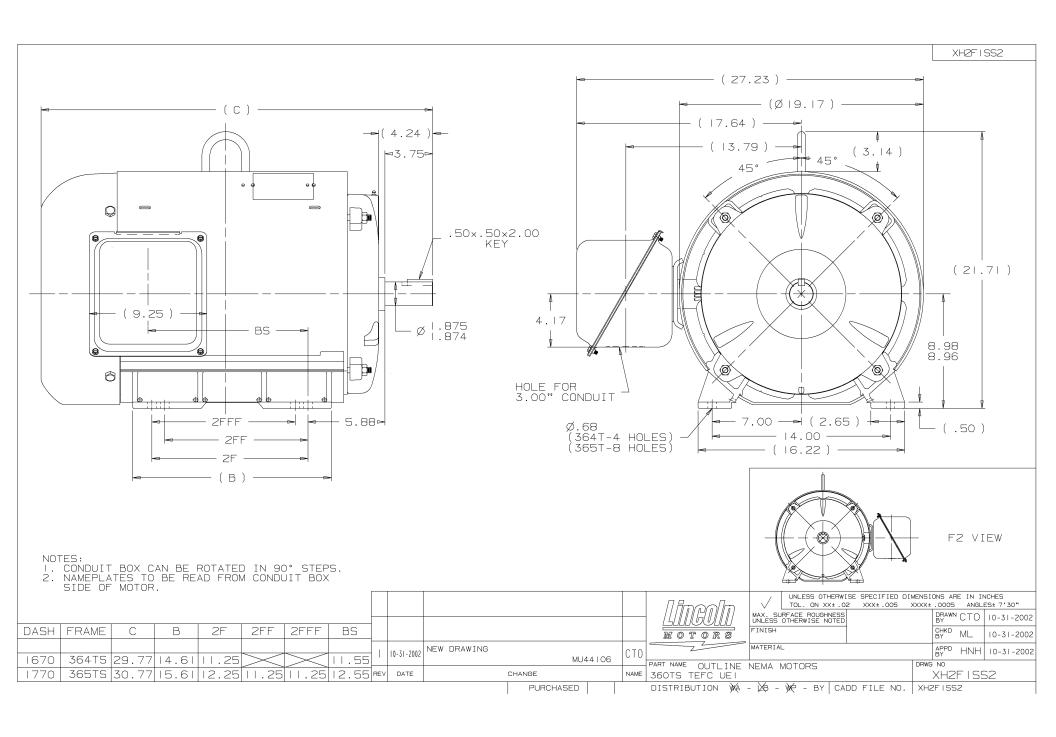

## **Technical Specifications**

| Electrical Type       | Squirrel Cage Induction Run | Starting Method       | Wye Start Delta Run |
|-----------------------|-----------------------------|-----------------------|---------------------|
| Poles                 | 2                           | Rotation              | Reversible          |
| Resistance Main       | .062 Ohms                   | Mounting              | Rigid Base          |
| Motor Orientation     | Horizontal                  | Drive End Bearing     | Ball                |
| Opp Drive End Bearing | Ball                        | Frame Material        | Rolled Steel        |
| Shaft Type            | тѕ                          | Overall Length        | 30.77 in            |
| Frame Length          | 18.32 in                    | Shaft Diameter        | 1.875 in            |
| Shaft Extension       | 3.75 in                     | Assembly/Box Mounting | F1 ONLY             |
| Connection Drawing    | A-EE7340                    | Outline Drawing       | XH2F1SS2-1770       |