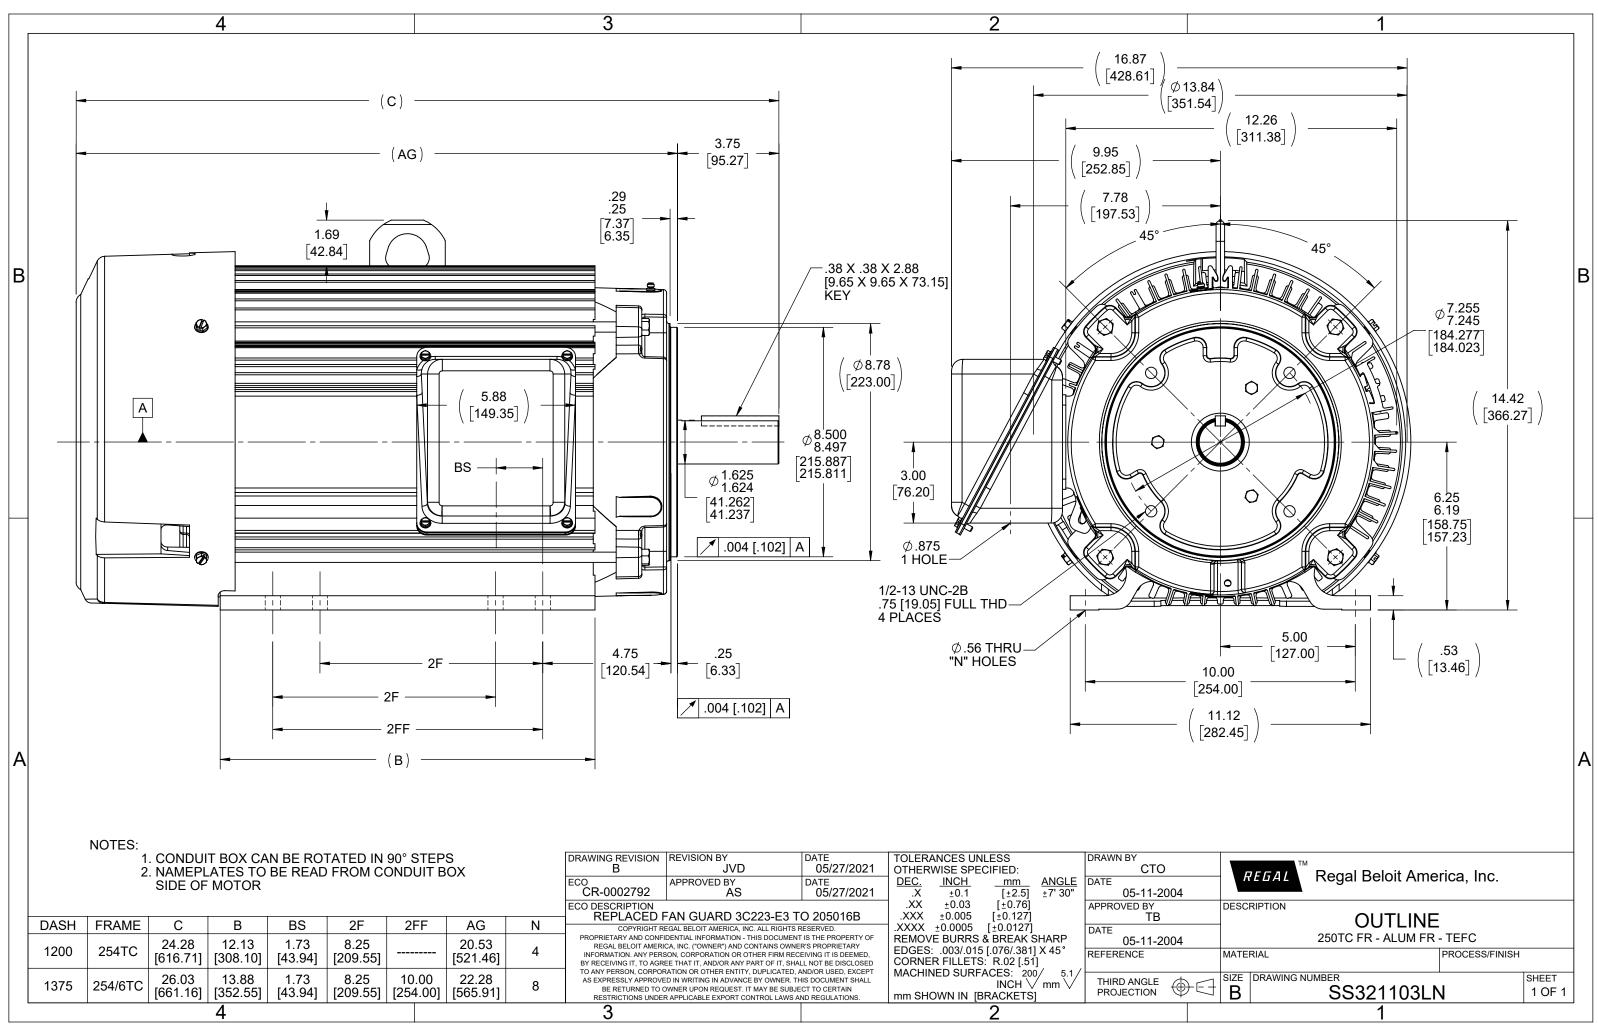

## **Technical Specifications**

| Electrical Type       | Squirrel Cage Induction Run | Starting Method       | Across The Line   |
|-----------------------|-----------------------------|-----------------------|-------------------|
| Poles                 | 4                           | Rotation              | Reversible        |
| Resistance Main       | .69 Ohms                    | Mounting              | Rigid Base        |
| Motor Orientation     | Horizontal                  | Drive End Bearing     | Ball              |
| Opp Drive End Bearing | Ball                        | Frame Material        | Aluminum          |
| Shaft Type            | т                           | Assembly/Box Mounting | F1/F2 CAPABLE     |
| Connection Drawing    | A-EE7300U-LN                | Outline Drawing       | B-SS321103LN-1200 |