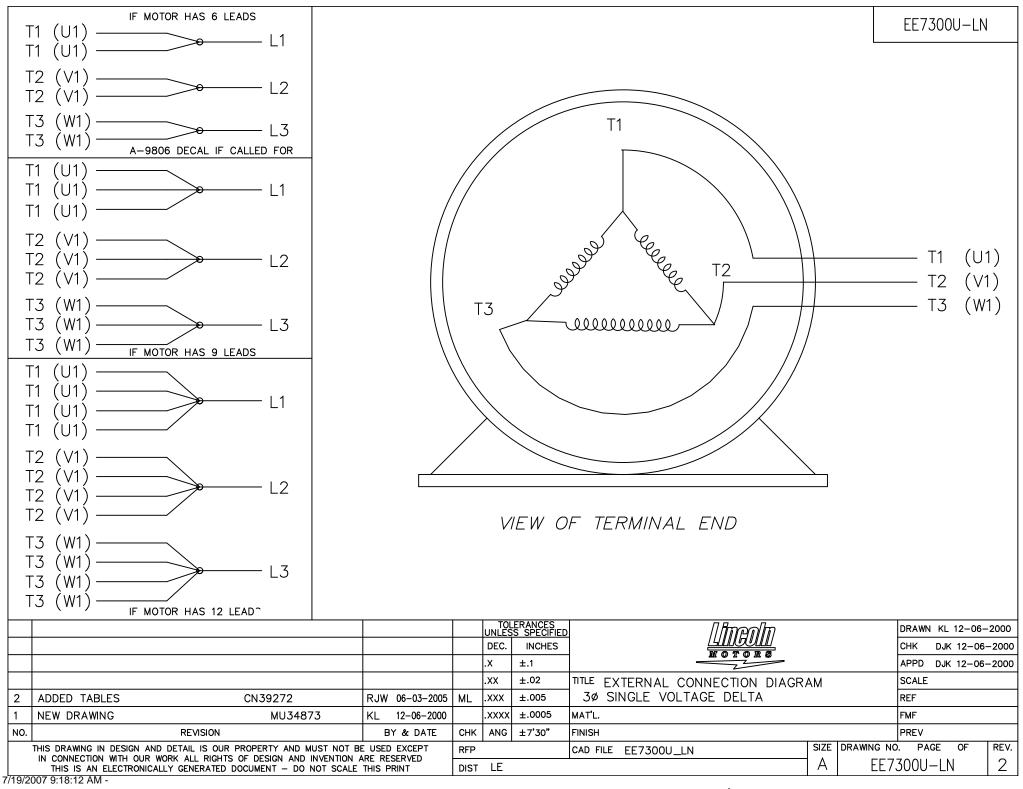

## **Technical Specifications**

| Electrical Type       | Squirrel Cage Induction Run | Starting Method       | Across The Line   |
|-----------------------|-----------------------------|-----------------------|-------------------|
| Poles                 | 4                           | Rotation              | Reversible        |
| Resistance Main       | .69 Ohms                    | Mounting              | Rigid Base        |
| Motor Orientation     | Horizontal                  | Drive End Bearing     | Ball              |
| Opp Drive End Bearing | Ball                        | Frame Material        | Aluminum          |
| Shaft Type            | т                           | Assembly/Box Mounting | F1/F2 CAPABLE     |
| Connection Drawing    | A-EE7300U-LN                | Outline Drawing       | B-SS321103LN-1200 |