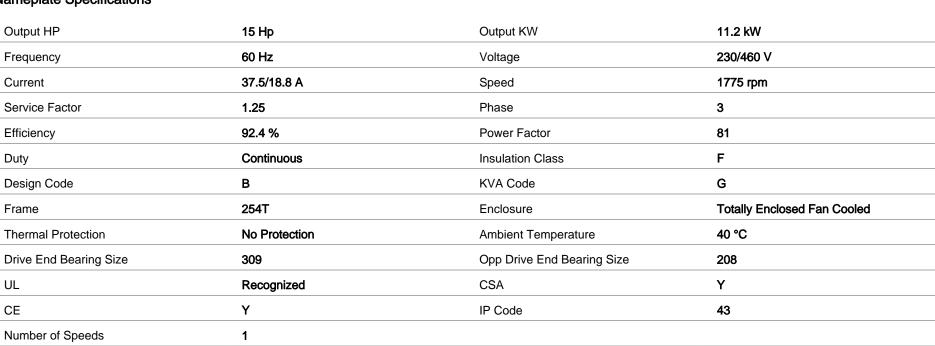

Product Information Packet: Model No: LM15671, Catalog No:LM15671 General Purpose Motor, 15 HP, 3 Ph, 60 Hz, 230/460 V, 1800 RPM, 254T Frame, TEFC

LEESON

## Nameplate Specifications



## **Technical Specifications**

| Electrical Type       | Squirrel Cage Induction Run | Starting Method       | Across The Line |
|-----------------------|-----------------------------|-----------------------|-----------------|
| Poles                 | 4                           | Rotation              | Reversible      |
| Resistance Main       | .649 Ohms                   | Mounting              | Rigid Base      |
| Motor Orientation     | Horizontal                  | Drive End Bearing     | Ball            |
| Opp Drive End Bearing | Ball                        | Frame Material        | Aluminum        |
| Shaft Type            | т                           | Overall Length        | 23.40 in        |
| Frame Length          | 12.00 in                    | Shaft Diameter        |