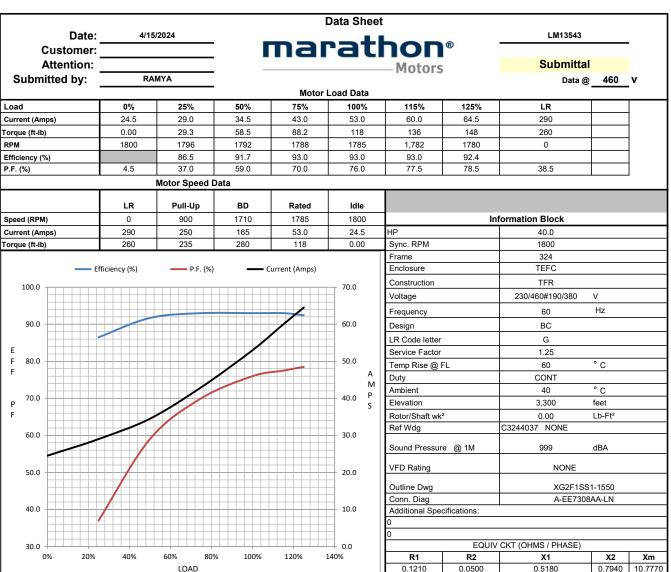

## PRODUCT INFORMATION PACKET

Model No: LM13543 Catalog No: LM13543

OBSOLETE - REPLACED BY LM13699 - 324T TEFC 40HP1800 230460000/360 SF4P40T61Y

Product Information Packet: Model No: LM13543, Catalog No:LM13543 OBSOLETE - REPLACED BY LM13699 - 324T TEFC 40HP1800 230460000/360 SF4P40T61Y

Nameplate Specifications

**Technical Specifications** 

Outline Drawing XG2F1SS1-1550 Connection Drawing A-EE7308AA-LN

This is an uncontrolled document once printed or downloaded and is subject to change without notice. Date Created:04/24/2024