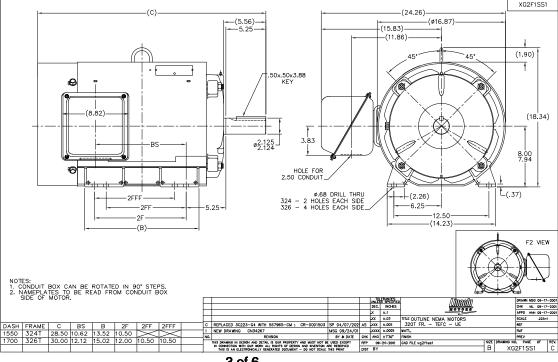

Nameplate Specifications

**Technical Specifications** 

Outline Drawing XG2F1SS1-1550 Connection Drawing A-EE7308AA-LN

This is an uncontrolled document once printed or downloaded and is subject to change without notice. Date Created:04/24/2024