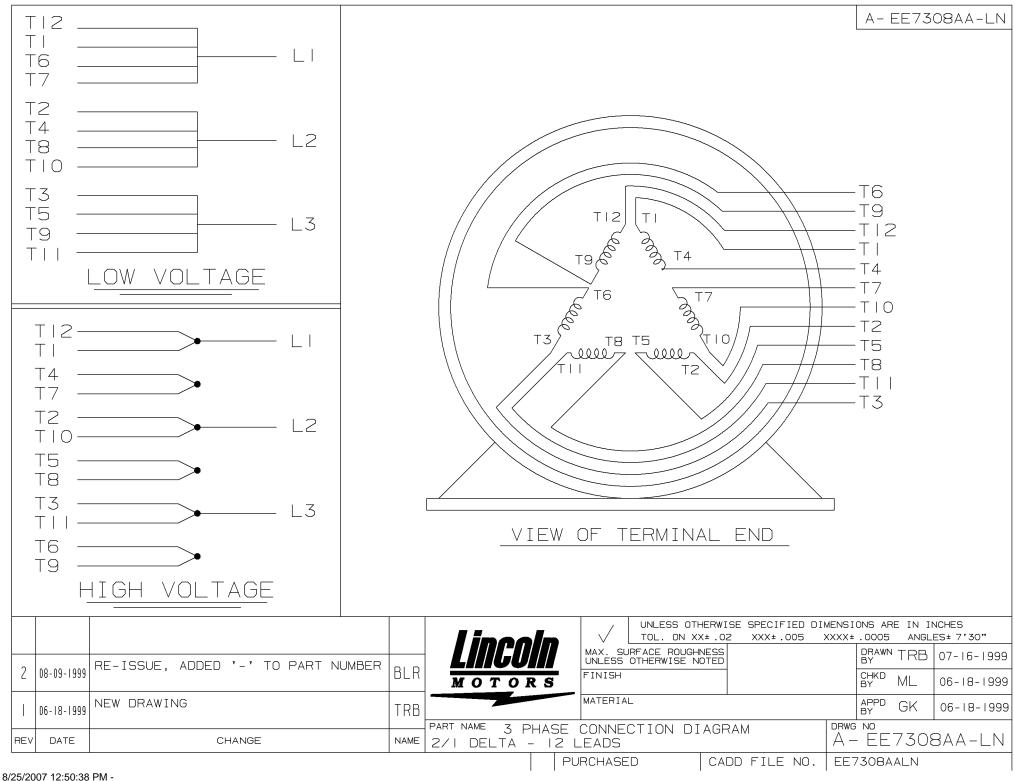

Nameplate Specifications

**Technical Specifications** 

Outline Drawing XG2F1SS1-1550 Connection Drawing A-EE7308AA-LN

This is an uncontrolled document once printed or downloaded and is subject to change without notice. Date Created:04/24/2024