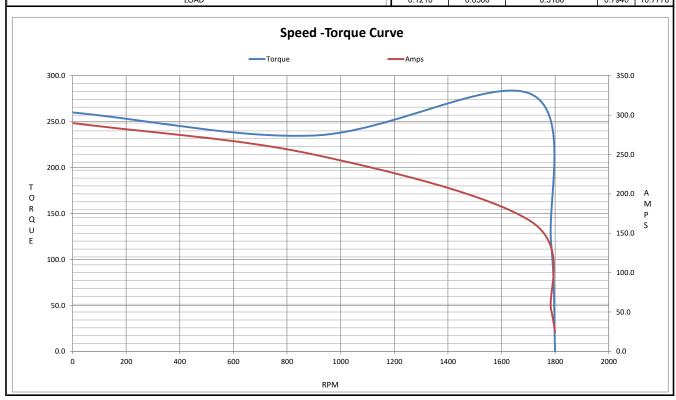

## PRODUCT INFORMATION PACKET



Model No: LM13543 Catalog No: LM13543

OBSOLETE - REPLACED BY LM13699 - 324T TEFC 40HP1800 230460000/360 SF4P40T61Y



Product Information Packet: Model No: LM13543, Catalog No:LM13543 OBSOLETE - REPLACED BY LM13699 - 324T TEFC 40HP1800 230460000/360 SF4P40T61Y



Nameplate Specifications

**Technical Specifications** 

Outline Drawing XG2F1SS1-1550 Connection Drawing A-EE7308AA-LN

This is an uncontrolled document once printed or downloaded and is subject to change without notice. Date Created:04/24/2024

## Uncontrolled Copy



3 of 6



ERROR: undefined

OFFENDING COMMAND: Pscrip

STACK: