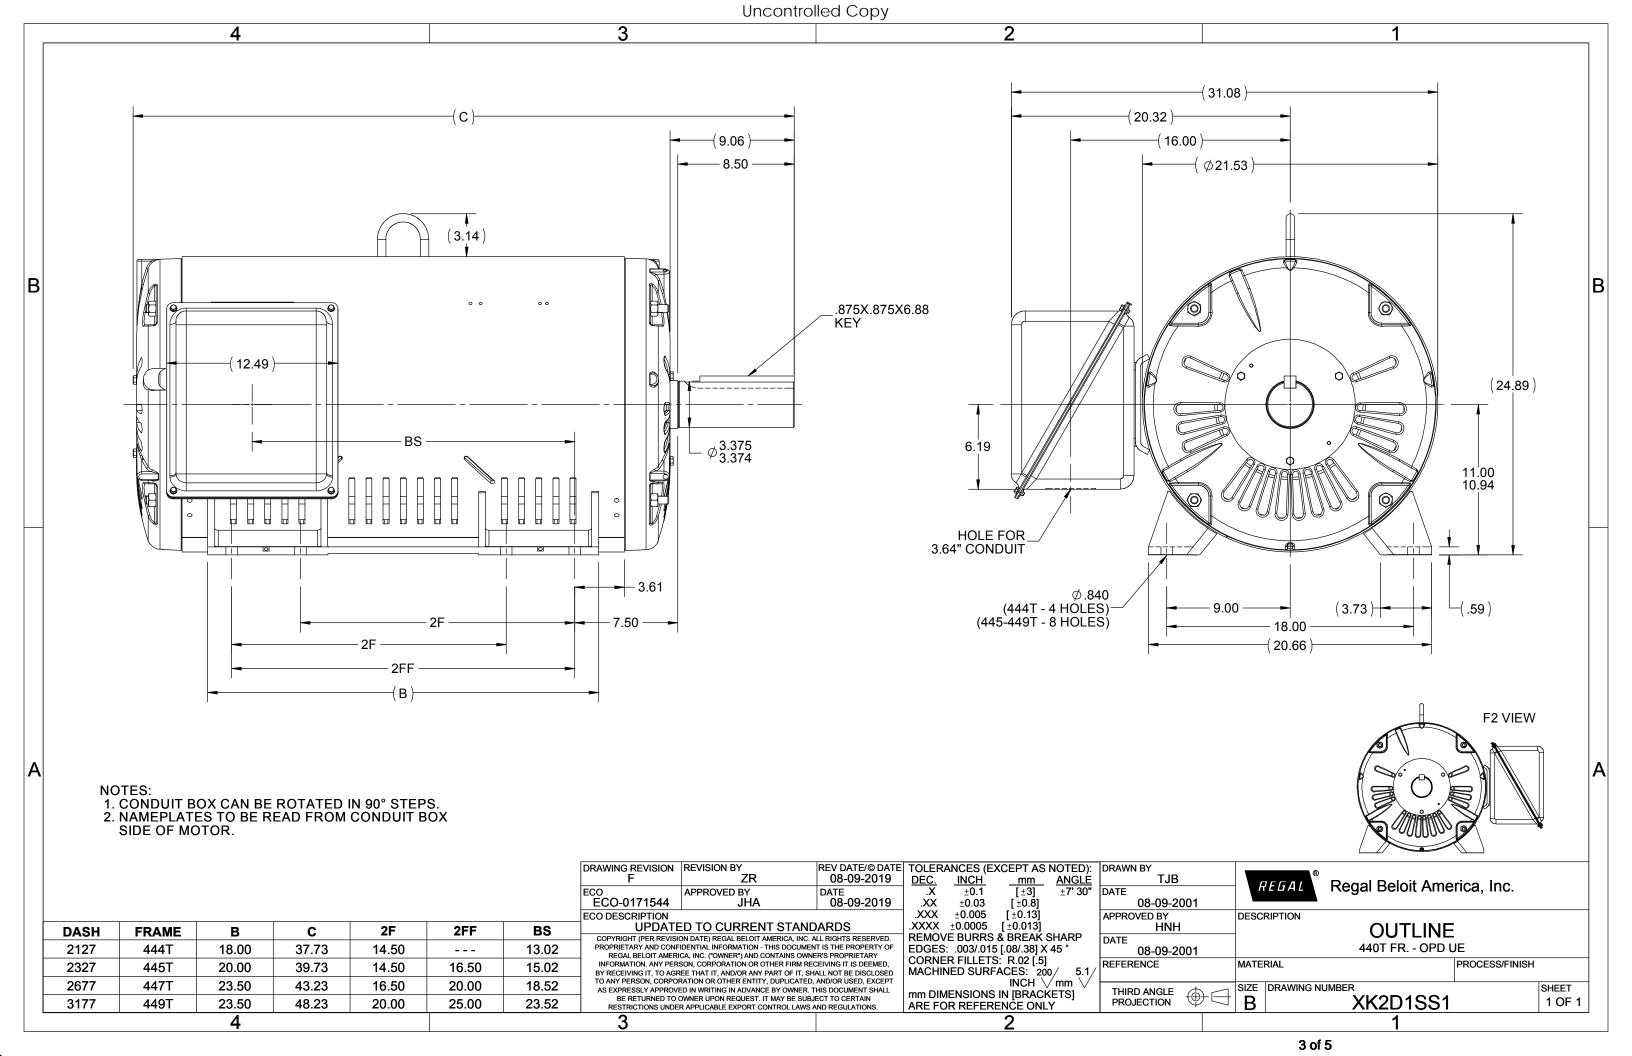

## **Technical Specifications**

| Electrical Type       | Squirrel Cage Induction Run | Starting Method       | Part Wdg Start & Wye Start Delta Run |
|-----------------------|-----------------------------|-----------------------|--------------------------------------|
| Poles                 | 4                           | Rotation              | Reversible                           |
| Resistance Main       | .03 Ohms                    | Mounting              | Rigid Base                           |
| Motor Orientation     | Horizontal                  | Drive End Bearing     | Ball                                 |
| Opp Drive End Bearing | Ball                        | Frame Material        | Rolled Steel                         |
| Shaft Type            | Т                           | Assembly/Box Mounting | F1/F2 CAPABLE                        |
| Outline Drawing       | XK2D1SS1-2127               | Connection Drawing    | A-EE7308AA-LN                        |