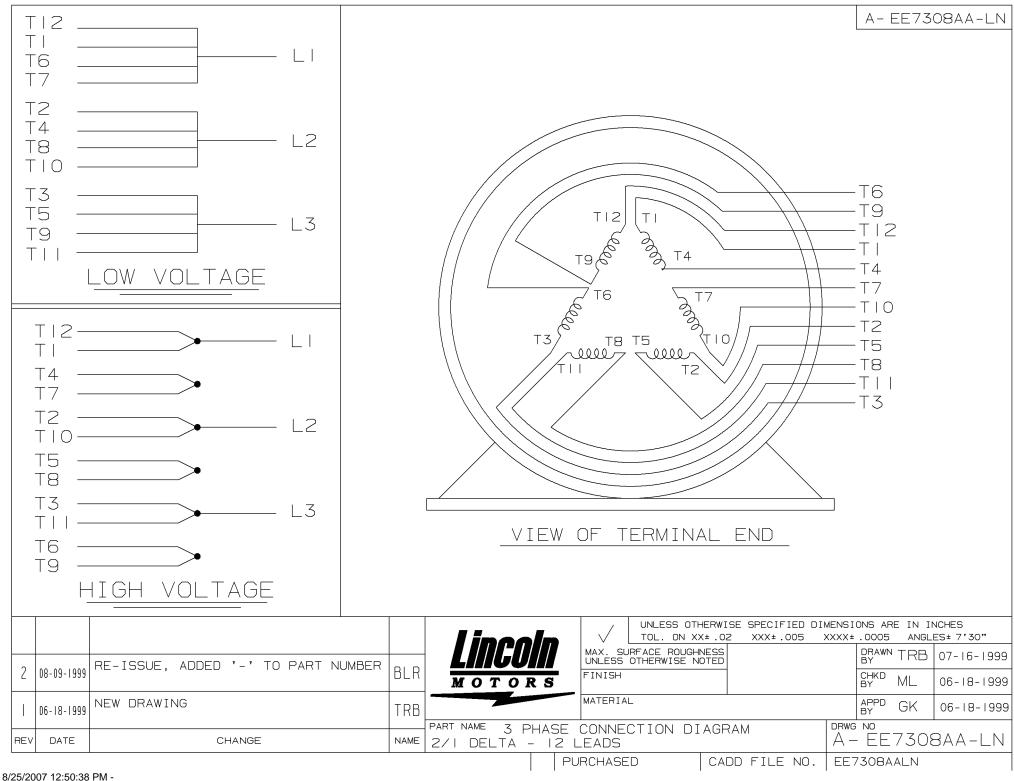

## **Technical Specifications**

| Electrical Type       | Squirrel Cage Induction Run | Starting Method       | Part Wdg Start & Wye Start Delta Run |
|-----------------------|-----------------------------|-----------------------|--------------------------------------|
| Poles                 | 4                           | Rotation              | Reversible                           |
| Resistance Main       | .03 Ohms                    | Mounting              | Rigid Base                           |
| Motor Orientation     | Horizontal                  | Drive End Bearing     | Ball                                 |
| Opp Drive End Bearing | Ball                        | Frame Material        | Rolled Steel                         |
| Shaft Type            | Т                           | Assembly/Box Mounting | F1/F2 CAPABLE                        |
| Outline Drawing       | XK2D1SS1-2127               | Connection Drawing    | A-EE7308AA-LN                        |