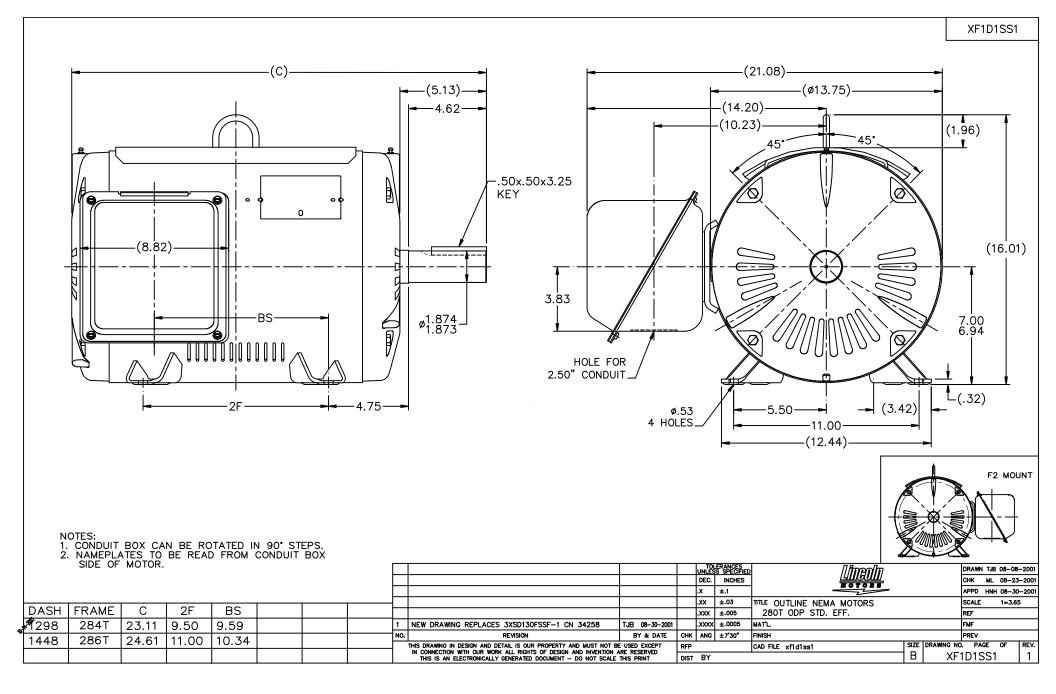

## **Technical Specifications**

| Electrical Type       | Squirrel Cage Induction Run | Starting Method       | Wye Start Delta Run |
|-----------------------|-----------------------------|-----------------------|---------------------|
| Poles                 | 4                           | Rotation              | Reversible          |
| Resistance Main       | .506 Ohms                   | Mounting              | Rigid Base          |
| Motor Orientation     | Horizontal                  | Drive End Bearing     | Ball                |
| Opp Drive End Bearing | Ball                        | Frame Material        | Rolled Steel        |
| Shaft Type            | Т                           | Assembly/Box Mounting | F1 ONLY             |
| Connection Drawing    | A-EE7308AA-LN               | Outline Drawing       | XF1D1SS1-1448       |