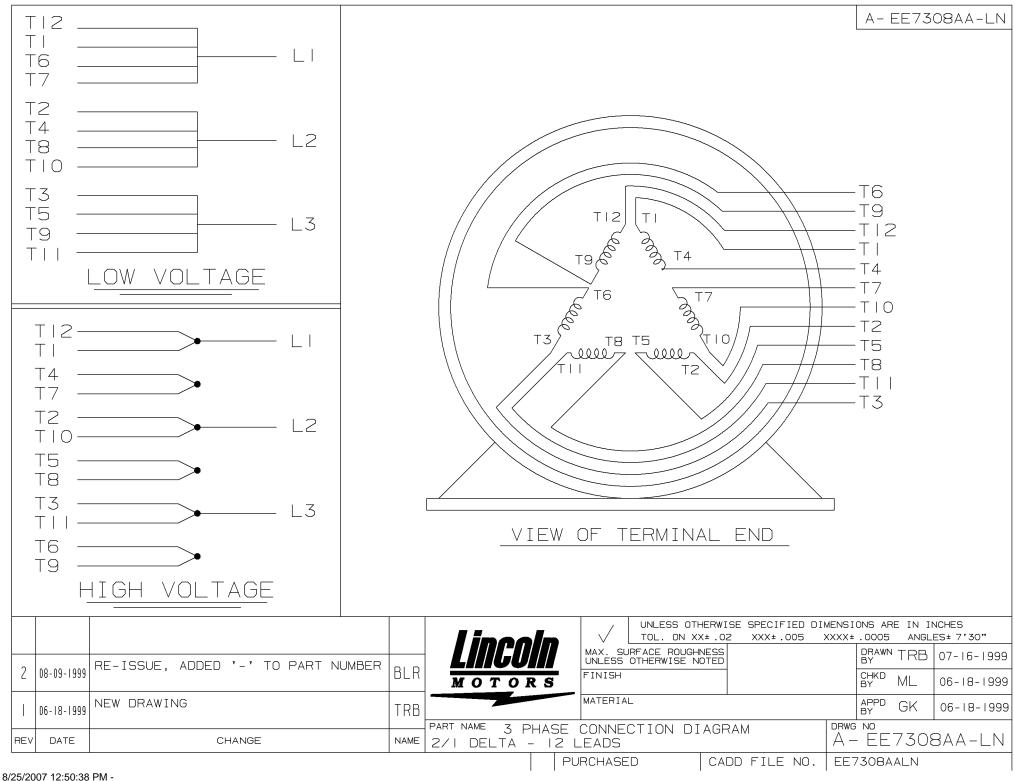

## **Technical Specifications**

| Electrical Type       | Squirrel Cage Induction Run | Starting Method       | Wye Start Delta Run |
|-----------------------|-----------------------------|-----------------------|---------------------|
| Poles                 | 4                           | Rotation              | Reversible          |
| Resistance Main       | .506 Ohms                   | Mounting              | Rigid Base          |
| Motor Orientation     | Horizontal                  | Drive End Bearing     | Ball                |
| Opp Drive End Bearing | Ball                        | Frame Material        | Rolled Steel        |
| Shaft Type            | Т                           | Assembly/Box Mounting | F1 ONLY             |
| Connection Drawing    | A-EE7308AA-LN               | Outline Drawing       | XF1D1SS1-1448       |