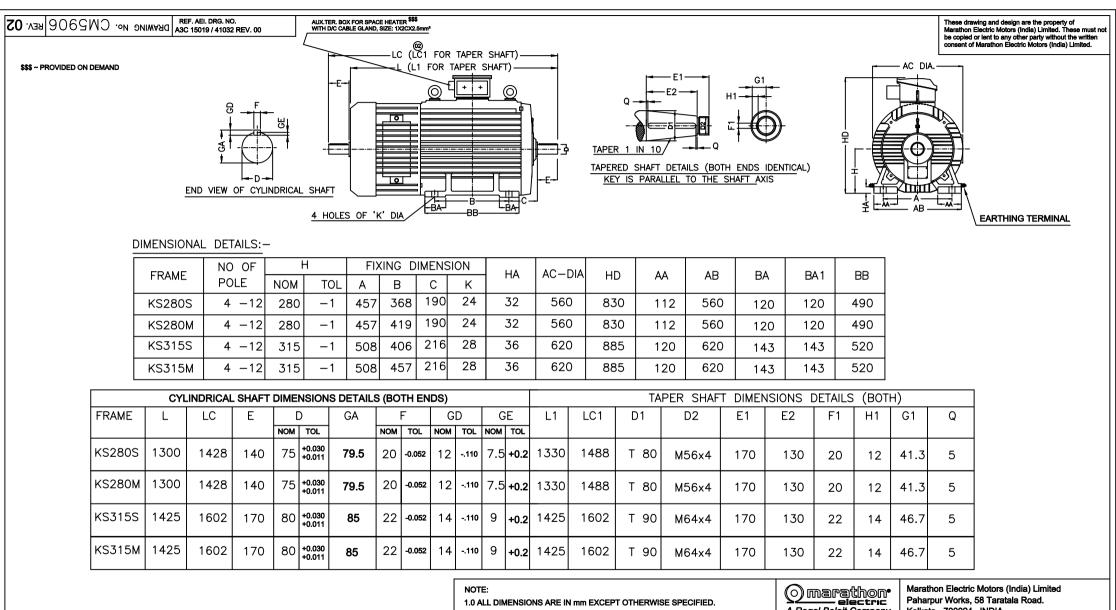

## **Technical Specifications**

| Electrical Type Slipring |                       | Starting Method       | Rotor resistance starter |  |  |
|--------------------------|-----------------------|-----------------------|--------------------------|--|--|
| Rotation                 | <b>Bi-Directional</b> | Mounting              | IMB3                     |  |  |
| Motor Orientation        | Horizontal            | Drive End Bearing     | Antifriction             |  |  |
| Opp Drive End Bearing    | Antifriction          | Frame Material        | Cast Iron/Fabricated     |  |  |
| Shaft Type               | Single Cylinder       | Overall Length        | 1300.00 mm               |  |  |
| Frame Length             | 1300.00 mm            | Shaft Diameter        | 75.000 mm                |  |  |
| Shaft Extension          | 140 mm                | Assembly/Box Mounting | Тор                      |  |  |
| Rotor GD2                | 11.9 kg⋅m²            | Pull Out Torque       | 4.8                      |  |  |
| Outline Drawing          | cm5906                | Connection Drawing    | DP3010                   |  |  |

This is an uncontrolled document once printed or downloaded and is subject to change without notice. Date Created:03/06/2023

|          |                                                   |        |                                                               | 1.0 ALL DIMENSIONS ARE IN mm EXCEPT OTHERWISE SPECIFIED.<br>2.0 FOR TOLERANCES OF DEMENSIONS(NOT MENTIONED) REFER TO IS:2102. |                                                                                                                                                                                                                                                                                                                                    | A Regal Beloit Company     Kolkata - 700024 , INDIA                                                                                                                                                                                                                                                                                       |                                                                                                                                                                                                                                                                                                                                                                                                               |          |                                                                                                                                                                                                                                                                                                                                                                                                                                                                                                                                                                                                                                                                                                                                                                                                                                                                                                                                                                                                                                                                                                                                                                                                                                         |                                                                                                                                                                                                                                                                                                                                                                                                                                                                                                                                                                                                                                                                                                       |                                                                                                                                                                                                                                                                                                                                                                                                                                                                                                                                                                                                                                                                                                                                                                                                                                                                                                                                                                                                                                                                                                                                                                                                                                                                                                                                                                                                                                                                                                                                                                                                                                                                                                                                                                                                                                                                                                                                                                                                                  |
|----------|---------------------------------------------------|--------|---------------------------------------------------------------|-------------------------------------------------------------------------------------------------------------------------------|------------------------------------------------------------------------------------------------------------------------------------------------------------------------------------------------------------------------------------------------------------------------------------------------------------------------------------|-------------------------------------------------------------------------------------------------------------------------------------------------------------------------------------------------------------------------------------------------------------------------------------------------------------------------------------------|---------------------------------------------------------------------------------------------------------------------------------------------------------------------------------------------------------------------------------------------------------------------------------------------------------------------------------------------------------------------------------------------------------------|----------|-----------------------------------------------------------------------------------------------------------------------------------------------------------------------------------------------------------------------------------------------------------------------------------------------------------------------------------------------------------------------------------------------------------------------------------------------------------------------------------------------------------------------------------------------------------------------------------------------------------------------------------------------------------------------------------------------------------------------------------------------------------------------------------------------------------------------------------------------------------------------------------------------------------------------------------------------------------------------------------------------------------------------------------------------------------------------------------------------------------------------------------------------------------------------------------------------------------------------------------------|-------------------------------------------------------------------------------------------------------------------------------------------------------------------------------------------------------------------------------------------------------------------------------------------------------------------------------------------------------------------------------------------------------------------------------------------------------------------------------------------------------------------------------------------------------------------------------------------------------------------------------------------------------------------------------------------------------|------------------------------------------------------------------------------------------------------------------------------------------------------------------------------------------------------------------------------------------------------------------------------------------------------------------------------------------------------------------------------------------------------------------------------------------------------------------------------------------------------------------------------------------------------------------------------------------------------------------------------------------------------------------------------------------------------------------------------------------------------------------------------------------------------------------------------------------------------------------------------------------------------------------------------------------------------------------------------------------------------------------------------------------------------------------------------------------------------------------------------------------------------------------------------------------------------------------------------------------------------------------------------------------------------------------------------------------------------------------------------------------------------------------------------------------------------------------------------------------------------------------------------------------------------------------------------------------------------------------------------------------------------------------------------------------------------------------------------------------------------------------------------------------------------------------------------------------------------------------------------------------------------------------------------------------------------------------------------------------------------------------|
|          |                                                   |        | 3.0 DIMENSIONS MARKED * ARE MAXIMUM VALUES.                   |                                                                                                                               |                                                                                                                                                                                                                                                                                                                                    |                                                                                                                                                                                                                                                                                                                                           | ENSIC                                                                                                                                                                                                                                                                                                                                                                                                         | ON DRAWI | NG FOR KS280S 8                                                                                                                                                                                                                                                                                                                                                                                                                                                                                                                                                                                                                                                                                                                                                                                                                                                                                                                                                                                                                                                                                                                                                                                                                         | <u>&amp; M</u>                                                                                                                                                                                                                                                                                                                                                                                                                                                                                                                                                                                                                                                                                        |                                                                                                                                                                                                                                                                                                                                                                                                                                                                                                                                                                                                                                                                                                                                                                                                                                                                                                                                                                                                                                                                                                                                                                                                                                                                                                                                                                                                                                                                                                                                                                                                                                                                                                                                                                                                                                                                                                                                                                                                                  |
|          |                                                   |        |                                                               |                                                                                                                               | TITLE                                                                                                                                                                                                                                                                                                                              | KS3155                                                                                                                                                                                                                                                                                                                                    | 6 & M M                                                                                                                                                                                                                                                                                                                                                                                                       | OTOR     | (CYLINDR                                                                                                                                                                                                                                                                                                                                                                                                                                                                                                                                                                                                                                                                                                                                                                                                                                                                                                                                                                                                                                                                                                                                                                                                                                | ICAL & TAPER SH                                                                                                                                                                                                                                                                                                                                                                                                                                                                                                                                                                                                                                                                                       | IAFT)                                                                                                                                                                                                                                                                                                                                                                                                                                                                                                                                                                                                                                                                                                                                                                                                                                                                                                                                                                                                                                                                                                                                                                                                                                                                                                                                                                                                                                                                                                                                                                                                                                                                                                                                                                                                                                                                                                                                                                                                            |
| 28.11.11 | IN THE FIGURE 'L1' AND 'LC1' DIM.<br>INCORPORATED |        |                                                               |                                                                                                                               | DRAWN                                                                                                                                                                                                                                                                                                                              | S.B                                                                                                                                                                                                                                                                                                                                       | 18                                                                                                                                                                                                                                                                                                                                                                                                            | 8.12.07  | PROJECTION                                                                                                                                                                                                                                                                                                                                                                                                                                                                                                                                                                                                                                                                                                                                                                                                                                                                                                                                                                                                                                                                                                                                                                                                                              |                                                                                                                                                                                                                                                                                                                                                                                                                                                                                                                                                                                                                                                                                                       | REV                                                                                                                                                                                                                                                                                                                                                                                                                                                                                                                                                                                                                                                                                                                                                                                                                                                                                                                                                                                                                                                                                                                                                                                                                                                                                                                                                                                                                                                                                                                                                                                                                                                                                                                                                                                                                                                                                                                                                                                                              |
| 06.06.11 | EARTHING TERMINAL INCORPORATED                    |        |                                                               |                                                                                                                               |                                                                                                                                                                                                                                                                                                                                    |                                                                                                                                                                                                                                                                                                                                           |                                                                                                                                                                                                                                                                                                                                                                                                               |          |                                                                                                                                                                                                                                                                                                                                                                                                                                                                                                                                                                                                                                                                                                                                                                                                                                                                                                                                                                                                                                                                                                                                                                                                                                         |                                                                                                                                                                                                                                                                                                                                                                                                                                                                                                                                                                                                                                                                                                       |                                                                                                                                                                                                                                                                                                                                                                                                                                                                                                                                                                                                                                                                                                                                                                                                                                                                                                                                                                                                                                                                                                                                                                                                                                                                                                                                                                                                                                                                                                                                                                                                                                                                                                                                                                                                                                                                                                                                                                                                                  |
| DATE     | DETAIL OF REVISION                                | DONE B | Y APPRVD                                                      |                                                                                                                               |                                                                                                                                                                                                                                                                                                                                    | I                                                                                                                                                                                                                                                                                                                                         | SIGN                                                                                                                                                                                                                                                                                                                                                                                                          |          | N.T.S                                                                                                                                                                                                                                                                                                                                                                                                                                                                                                                                                                                                                                                                                                                                                                                                                                                                                                                                                                                                                                                                                                                                                                                                                                   | CINIDADO                                                                                                                                                                                                                                                                                                                                                                                                                                                                                                                                                                                                                                                                                              | 02                                                                                                                                                                                                                                                                                                                                                                                                                                                                                                                                                                                                                                                                                                                                                                                                                                                                                                                                                                                                                                                                                                                                                                                                                                                                                                                                                                                                                                                                                                                                                                                                                                                                                                                                                                                                                                                                                                                                                                                                               |
|          | 28.11.11                                          |        | 28.11.11 INCORPORATED D6.06.11 EARTHING TERMINAL INCORPORATED | 28.11.11 INCORPORATED<br>D6.06.11 EARTHING TERMINAL INCORPORATED                                                              | 1.0 ALL DIMENSIONS ARE IN mm EXCEPT OTHERWISE SPECIFIED.         2.0 FOR TOLERANCES OF DEMENSIONS(NOT MENTIONED) REFER TO IS:2102.         3.0 DIMENSIONS MARKED * ARE MAXIMUM VALUES.         28.11.11       IN THE FIGURE 'L1' AND 'LC1' DIM.         INCORPORATED       0         06.06.11       EARTHING TERMINAL INCORPORATED | 1.0 ALL DIMENSIONS ARE IN mm EXCEPT OTHERWISE SPECIFIED.<br>2.0 FOR TOLERANCES OF DEMENSIONS(NOT MENTIONED) REFER TO IS:2102.<br>3.0 DIMENSIONS MARKED * ARE MAXIMUM VALUES.<br>TITLE<br>28.11.11 IN THE FIGURE 'L1' AND 'LC1' DIM.<br>INCORPORATED<br>06.06.11 EARTHING TERMINAL INCORPORATED<br>DATE DETAIL OF REVISION DONE BY APPRVD. | 1.0 ALL DIMENSIONS ARE IN mm EXCEPT OTHERWISE SPECIFIED.       A Regal Beloit Control         2.0 FOR TOLERANCES OF DEMENSIONS(NOT MENTIONED) REFER TO IS:2102.       A Regal Beloit Control         3.0 DIMENSIONS MARKED * ARE MAXIMUM VALUES.       OUTLIN         28.11.11       IN THE FIGURE 'L1' AND 'LC1' DIM.         INCORPORATED       DRAWN         26.06.11       EARTHING TERMINAL INCORPORATED |          | 1.0 ALL DIMENSIONS ARE IN mm EXCEPT OTHERWISE SPECIFIED.       Paha         2.0 FOR TOLERANCES OF DEMENSIONS(NOT MENTIONED) REFER TO IS:2102.       A Regal Beloit Company       Paha         3.0 DIMENSIONS MARKED * ARE MAXIMUM VALUES.       TITLE       OUTLINE DIMENSION         28.11.11       IN THE FIGURE 'L1' AND 'LC1' DIM.       DOLOGO       DRAWN       S.B       18.12.07.         06.06.11       EARTHING TERMINAL INCORPORATED       DONE       DONE< | 1.0 ALL DIMENSIONS ARE IN mm EXCEPT OTHERWISE SPECIFIED.       2.0 FOR TOLERANCES OF DEMENSIONS(NOT MENTIONED) REFER TO IS:2102.       Paharpur Works, 58         2.0 FOR TOLERANCES OF DEMENSIONS(NOT MENTIONED) REFER TO IS:2102.       0UTLINE DIMENSION DRAWIN         3.0 DIMENSIONS MARKED * ARE MAXIMUM VALUES.       0UTLINE DIMENSION DRAWIN         28.11.11       IN THE FIGURE 'L1' AND 'LC1' DIM.       0UTLINE DIMENSION DRAWIN         28.11.11       IN THE FIGURE TO IS:2102.       DRAWN S.B       18.12.07         28.11.11       IN CORPORATED       0E       0E         20.06.11       EARTHING TERMINAL INCORPORATED       0E         20.06.11       DATE       DONE RM ARDERVO | 1.0 ALL DIMENSIONS ARE IN mm EXCEPT OTHERWISE SPECIFIED.       Paharpur Works, 58 Taratala Road.         2.0 FOR TOLERANCES OF DEMENSIONS(NOT MENTIONED) REFER TO IS:2102.       Paharpur Works, 58 Taratala Road.         3.0 DIMENSIONS MARKED * ARE MAXIMUM VALUES.       OUTLINE DIMENSION DRAWING FOR KS280S of the transmission of the transmissin of the transmission of the transmission of the tran |