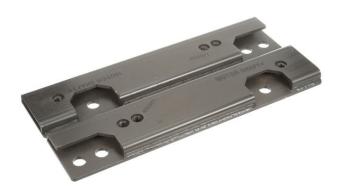

## PRODUCT INFORMATION PACKET

Model No: KIT 400U Catalog No: 40U36T TRANSITION BASE 364/5T TO 404/5 U-FRAME

Regal and Marathon are trademarks of Regal Rexnord Corporation or one of its affiliated companies. ©2023 Regal Rexnord Corporation, All Rights Reserved. MC017097E

Product Information Packet: Model No: KIT 400U, Catalog No:40U36T TRANSITION BASE 364/5T TO 404/5 U-FRAME

| ma | rati | hon      |
|----|------|----------|
|    |      | _ Motors |

Nameplate Specifications