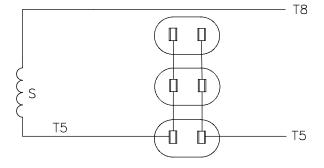

## LINE LEADS

| ROTATION<br>FACING<br>LEAD END | L1    | L2    |  |
|--------------------------------|-------|-------|--|
| C.W.                           | T1,T5 | T4,T8 |  |
| C.C.W                          | T1,T8 | T4,T5 |  |

005368-08CY

|     |                                                                                |           |     | TOL<br>UNLES | ERANCES<br>SS SPECIFIED |                                                                                                                                                                                                                                                                                                                                                                                                                                                                                                                                                                                                                                                                                                                                                                                                                                                                                                                                                                                                                                                                                                                                                                                                                                                                                                                                                                                                                                                                                                                                                                                                                                                                                                                                                                                                                                                                                                                                                                                                                                                                                                                                |                 | DRAWN | GR 11/23/12 |
|-----|--------------------------------------------------------------------------------|-----------|-----|--------------|-------------------------|--------------------------------------------------------------------------------------------------------------------------------------------------------------------------------------------------------------------------------------------------------------------------------------------------------------------------------------------------------------------------------------------------------------------------------------------------------------------------------------------------------------------------------------------------------------------------------------------------------------------------------------------------------------------------------------------------------------------------------------------------------------------------------------------------------------------------------------------------------------------------------------------------------------------------------------------------------------------------------------------------------------------------------------------------------------------------------------------------------------------------------------------------------------------------------------------------------------------------------------------------------------------------------------------------------------------------------------------------------------------------------------------------------------------------------------------------------------------------------------------------------------------------------------------------------------------------------------------------------------------------------------------------------------------------------------------------------------------------------------------------------------------------------------------------------------------------------------------------------------------------------------------------------------------------------------------------------------------------------------------------------------------------------------------------------------------------------------------------------------------------------|-----------------|-------|-------------|
|     |                                                                                |           |     | DEC.         | INCHES                  |                                                                                                                                                                                                                                                                                                                                                                                                                                                                                                                                                                                                                                                                                                                                                                                                                                                                                                                                                                                                                                                                                                                                                                                                                                                                                                                                                                                                                                                                                                                                                                                                                                                                                                                                                                                                                                                                                                                                                                                                                                                                                                                                |                 | CHK   | AK 11/23/12 |
|     |                                                                                |           |     | .x           | ±.1                     | The state of the s |                 | APPD  |             |
|     |                                                                                |           |     | .xx          | ±.01                    | TITLE EXTERNAL                                                                                                                                                                                                                                                                                                                                                                                                                                                                                                                                                                                                                                                                                                                                                                                                                                                                                                                                                                                                                                                                                                                                                                                                                                                                                                                                                                                                                                                                                                                                                                                                                                                                                                                                                                                                                                                                                                                                                                                                                                                                                                                 | WIRING DIAGRAM  | SCALE | 1=1         |
|     |                                                                                |           |     | .xxx         | ±.005                   | TP`                                                                                                                                                                                                                                                                                                                                                                                                                                                                                                                                                                                                                                                                                                                                                                                                                                                                                                                                                                                                                                                                                                                                                                                                                                                                                                                                                                                                                                                                                                                                                                                                                                                                                                                                                                                                                                                                                                                                                                                                                                                                                                                            | YE "P"          | REF   | 005368-07CY |
|     |                                                                                |           |     | .xxxx        | ±.0005                  | MAT'L.                                                                                                                                                                                                                                                                                                                                                                                                                                                                                                                                                                                                                                                                                                                                                                                                                                                                                                                                                                                                                                                                                                                                                                                                                                                                                                                                                                                                                                                                                                                                                                                                                                                                                                                                                                                                                                                                                                                                                                                                                                                                                                                         |                 | FMF   | 121529.00   |
| NO. | REVISION                                                                       | BY & DATE | СНК | ANG          | ±1/2*                   | FINISH                                                                                                                                                                                                                                                                                                                                                                                                                                                                                                                                                                                                                                                                                                                                                                                                                                                                                                                                                                                                                                                                                                                                                                                                                                                                                                                                                                                                                                                                                                                                                                                                                                                                                                                                                                                                                                                                                                                                                                                                                                                                                                                         |                 | PREV  |             |
|     | THIS DRAWNING IN DESIGN AND DETAIL IS OUR PROPERTY AND MUST NOT BE USED EVCERT |           |     |              |                         | 0.4D EUE 00E 769090                                                                                                                                                                                                                                                                                                                                                                                                                                                                                                                                                                                                                                                                                                                                                                                                                                                                                                                                                                                                                                                                                                                                                                                                                                                                                                                                                                                                                                                                                                                                                                                                                                                                                                                                                                                                                                                                                                                                                                                                                                                                                                            | SIZE DRAWING NO | )     | REV         |

T STATS

VIEW FROM OUTSIDE OF MOTOR AT SWITCH END.

T5

— T5

- T8

T4

- T1

RED