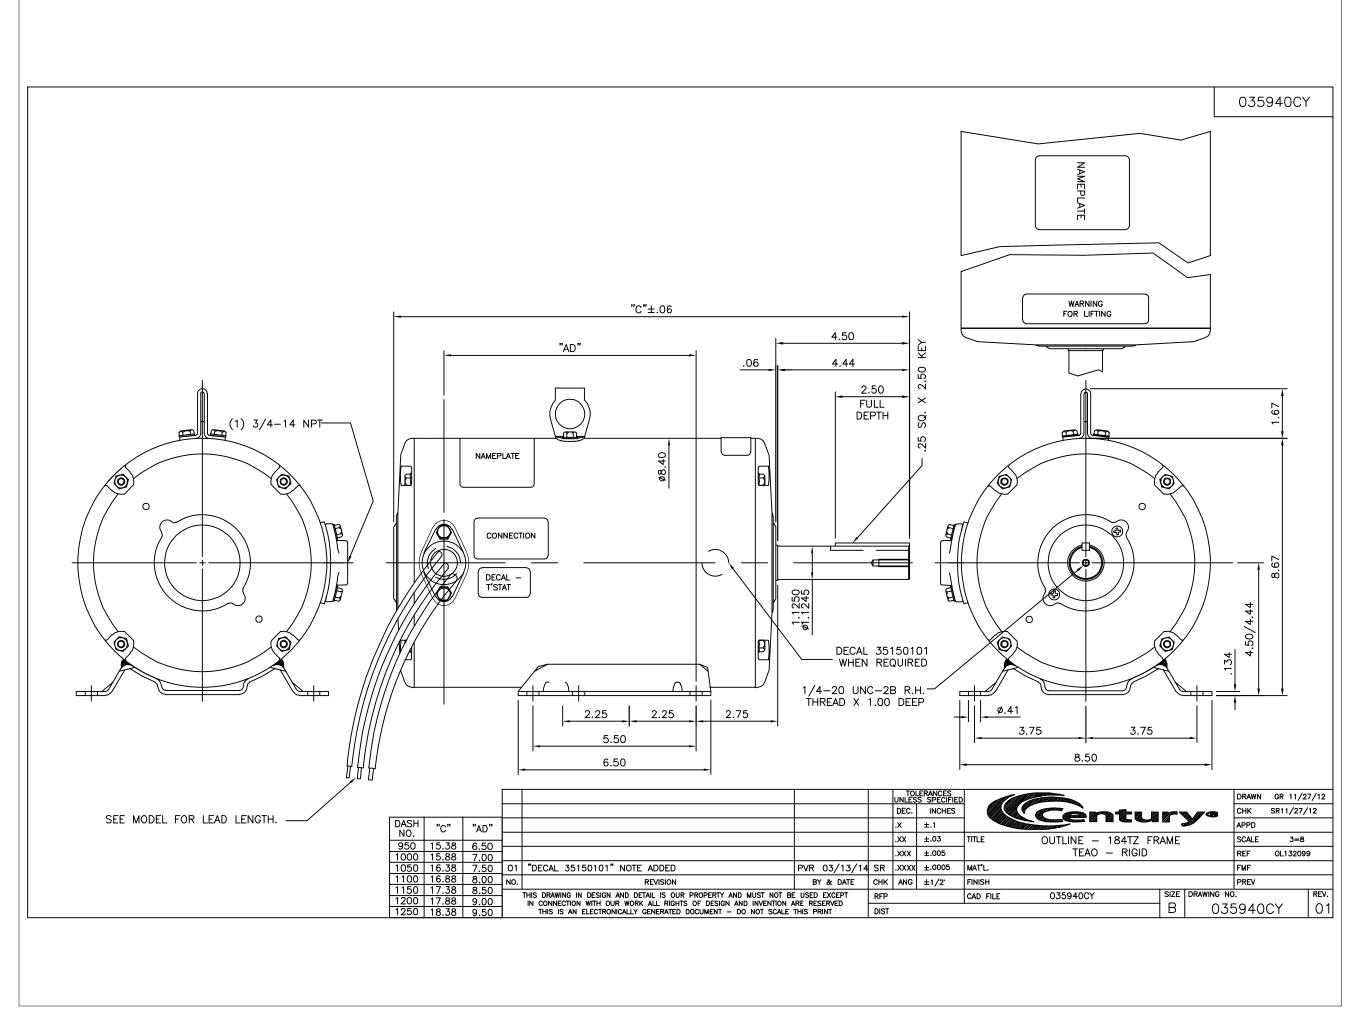

## **Technical Specifications**

| Electrical Type       | Permanent Split Capacitor | Starting Method    | Across The Line            |  |  |  |
|-----------------------|---------------------------|--------------------|----------------------------|--|--|--|
| Poles                 | 2                         | Rotation           | Selective Counterclockwise |  |  |  |
| Mounting              | Rigid Base                | Drive End Bearing  | Ball                       |  |  |  |
| Opp Drive End Bearing | Ball                      | Frame Material     | Rolled Steel 18.38 in      |  |  |  |
| Shaft Type            | Keyed                     | Overall Length     |                            |  |  |  |
| Frame Length          | 12.50 in                  | Shaft Diameter     | 1.125 in                   |  |  |  |
| Shaft Extension       | 4.50 in                   |                    |                            |  |  |  |
| Outline Drawing       | 035940CY                  | Connection Drawing | 005368.08CY                |  |  |  |