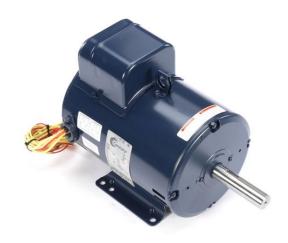

## PRODUCT INFORMATION PACKET

Model No: K236M2
Catalog No: K236M2
Crop Dryer Motor, 7 HP, 1 Ph, 60 Hz, 200-230 V, 3600 RPM, 184TZ Frame, TEAO

Regal and are trademarks of Regal Rexnord Corporation or one of its affiliated companies.

## Nameplate Specifications

| Output HP          | 7 Hp                | Output KW           | 5.2 kW                    |  |  |
|--------------------|---------------------|---------------------|---------------------------|--|--|
| Frequency          | 60 Hz               | Voltage             | 200-230 V                 |  |  |
| Current            | 35-41 A             | Speed               | 3490 rpm                  |  |  |
| Service Factor     | 1                   | Phase               | 1                         |  |  |
| Duty               | Continuous Air Over | Insulation Class    | F                         |  |  |
| Frame              | 184TZ               | Enclosure           | Totally Enclosed Air Over |  |  |
| Thermal Protection | No Protection       | Ambient Temperature | 50 °C                     |  |  |
| UL                 | Recognized          | CSA                 | Υ                         |  |  |
| CE                 | N                   | Number of Speeds    | 1                         |  |  |
|                    |                     |                     |                           |  |  |