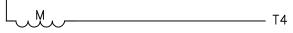

### VIEW FROM OUTSIDE OF MOTOR AT SWITCH END.

# LINE LEADS

|             | ROTATION<br>FACING<br>LEAD END | L1          | L2          | JOIN        |
|-------------|--------------------------------|-------------|-------------|-------------|
| HIGH        | C.C.W.                         | T1          | T4<br>T5    | T2,T3<br>T8 |
| VOLT        | C.W.                           | T1          | T4<br>T8    | T2,T3<br>T5 |
| LOW<br>VOLT | C.C.W.                         | T1,T3<br>T8 | T2,T4<br>T5 |             |
|             | C.W.                           | T1,T3<br>T5 | T2,T4<br>T8 |             |