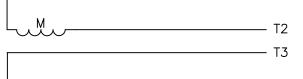

# LINE LEADS

|             | ROTATION<br>FACING<br>LEAD END | L1          | L2          | JOIN        |
|-------------|--------------------------------|-------------|-------------|-------------|
| HIGH        | C.C.W.                         | T1          | T4<br>T5    | T2,T3<br>T8 |
| VOLT        | C.W.                           | T1          | T4<br>T8    | T2,T3<br>T5 |
| LOW<br>VOLT | C.C.W.                         | T1,T3<br>T8 | T2,T4<br>T5 |             |
|             | C.W.                           | T1,T3<br>T5 | T2,T4<br>T8 |             |

#### \* THIS LEAD MAY BE WHITE

|                                                                                                                                                    |          |           |      | TOL<br>UNLES | ERANCES<br>S SPECIFIED | all all li |                                            | •          |         | DRAWN | GR 07/23  | 3/12        |
|----------------------------------------------------------------------------------------------------------------------------------------------------|----------|-----------|------|--------------|------------------------|------------|--------------------------------------------|------------|---------|-------|-----------|-------------|
|                                                                                                                                                    |          |           |      | DEC.         | INCHES                 |            | <u>Cèrtu</u>                               |            | <i></i> | снк   | VS 07/23/ | <b>/</b> 12 |
|                                                                                                                                                    |          |           |      | .x           | ±.1                    |            |                                            |            | APPD    |       |           |             |
|                                                                                                                                                    |          |           |      | .xx          | ±.01                   | TITLE      | EXT. WIRING DIAGRAM TYPE "C" W/O PROTECTOR |            |         | SCALE | 1=1       |             |
|                                                                                                                                                    |          |           |      | .xxx         | ±.005                  |            |                                            |            |         | REF   | 005062-0  | )1          |
|                                                                                                                                                    |          |           |      | .xxxx        | ±.0005                 | MAT'L.     | DECAL - 004012                             |            |         | FMF   |           |             |
| NO.                                                                                                                                                | REVISION | BY & DATE | СНК  | ANG          | ±1/2°                  | FINISH     |                                            |            |         | PREV  |           |             |
| THIS DRAWING IN DESIGN AND DETAIL IS OUR PROPERTY AND MUST NOT BE USED EXCEPT                                                                      |          | RFP       |      |              | CAD FILE               | 00506201CY | SIZE                                       | DRAWING NO |         |       | REV.      |             |
| IN CONNECTION WITH OUR WORK ALL RIGHTS OF DESIGN AND INVENTION ARE RESERVED THIS IS AN ELECTRONICALLY GENERATED DOCUMENT — DO NOT SCALE THIS PRINT |          |           | DIST | NLV          |                        | •          |                                            | $\neg$ A   | 0050    | 62-C  | )1CY      |             |