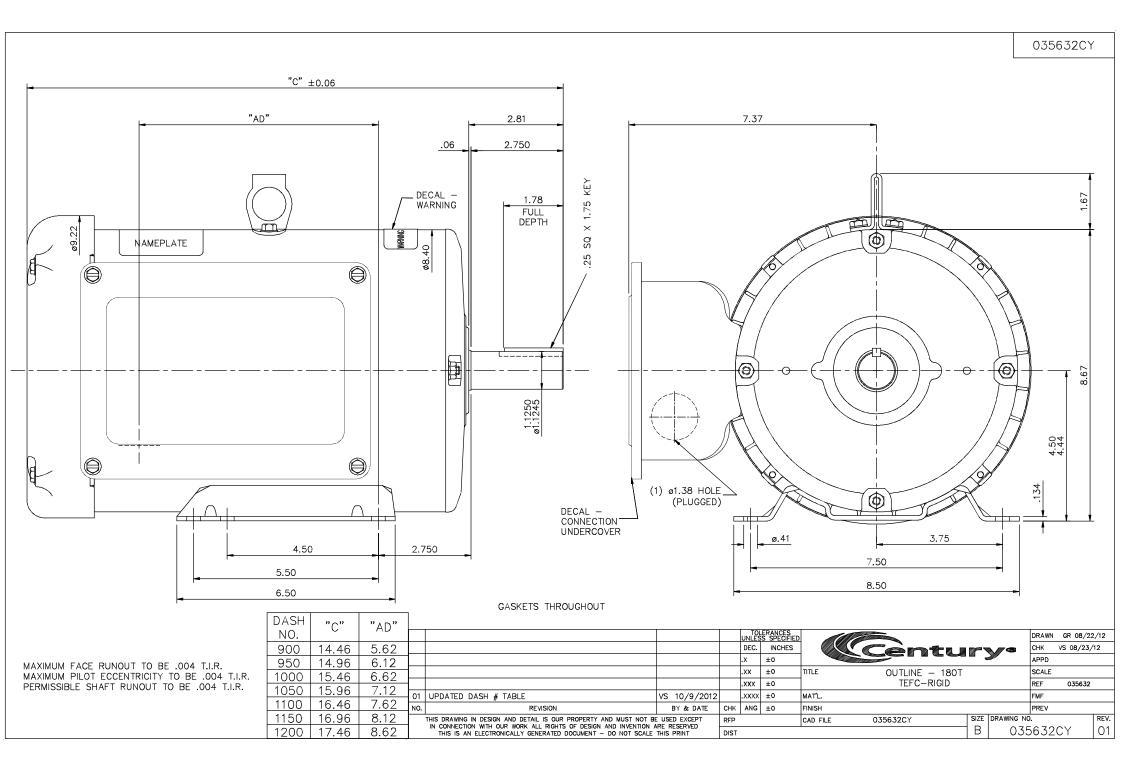

## **Technical Specifications**

| Electrical Type       | Capacitor Start Induction Run | Starting Method    | Across The Line            |
|-----------------------|-------------------------------|--------------------|----------------------------|
| Poles                 | 2                             | Rotation           | Selective Counterclockwise |
| Mounting              | Rigid Base                    | Drive End Bearing  | Ball                       |
| Opp Drive End Bearing | Ball                          | Frame Material     | Rolled Steel               |
| Shaft Type            | Keyed                         | Overall Length     | 14.96 in                   |
| Frame Length          | 9.50 in                       | Shaft Diameter     | 1.125 in                   |
| Shaft Extension       | 2.81 in                       |                    |                            |
| Outline Drawing       | 035632CY                      | Connection Drawing | 005062.01CY                |