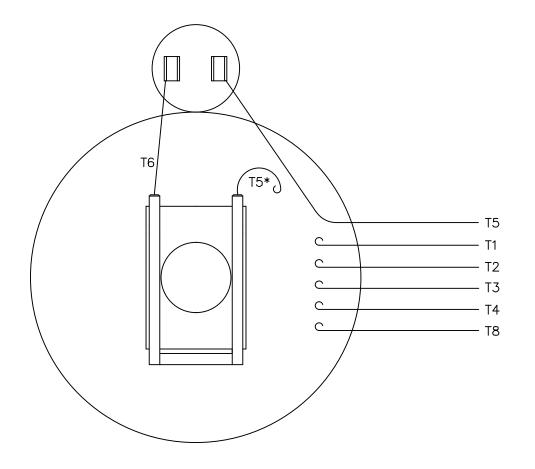

### VIEW FROM OUTSIDE OF MOTOR AT SWITCH END.

# LINE LEADS

|             | ROTATION<br>FACING<br>LEAD END | L1          | L2          | JOIN        |
|-------------|--------------------------------|-------------|-------------|-------------|
| HIGH        | C.C.W.                         | T1          | T4<br>T5    | T2,T3<br>T8 |
| VOLT        | C.W.                           | T1          | T4<br>T8    | T2,T3<br>T5 |
| LOW<br>VOLT | C.C.W.                         | T1,T3<br>T8 | T2,T4<br>T5 |             |
|             | C.W.                           | T1,T3<br>T5 | T2,T4<br>T8 |             |

#### \* THIS LEAD MAY BE WHITE

|                                                                                                                                                    |          |           |      | TOL<br>UNLES | ERANCES<br>S SPECIFIED | all all li |                                            | •          |         | DRAWN | GR 07/23  | 3/12        |
|----------------------------------------------------------------------------------------------------------------------------------------------------|----------|-----------|------|--------------|------------------------|------------|--------------------------------------------|------------|---------|-------|-----------|-------------|
|                                                                                                                                                    |          |           |      | DEC.         | INCHES                 |            | <u>Cèrtu</u>                               |            | <i></i> | снк   | VS 07/23/ | <b>/</b> 12 |
|                                                                                                                                                    |          |           |      | .x           | ±.1                    |            |                                            |            | APPD    |       |           |             |
|                                                                                                                                                    |          |           |      | .xx          | ±.01                   | TITLE      | EXT. WIRING DIAGRAM TYPE "C" W/O PROTECTOR |            |         | SCALE | 1=1       |             |
|                                                                                                                                                    |          |           |      | .xxx         | ±.005                  |            |                                            |            |         | REF   | 005062-0  | )1          |
|                                                                                                                                                    |          |           |      | .xxxx        | ±.0005                 | MAT'L.     | DECAL - 004012                             |            |         | FMF   |           |             |
| NO.                                                                                                                                                | REVISION | BY & DATE | СНК  | ANG          | ±1/2°                  | FINISH     |                                            |            |         | PREV  |           |             |
| THIS DRAWING IN DESIGN AND DETAIL IS OUR PROPERTY AND MUST NOT BE USED EXCEPT                                                                      |          | RFP       |      |              | CAD FILE               | 00506201CY | SIZE                                       | DRAWING NO |         |       | REV.      |             |
| IN CONNECTION WITH OUR WORK ALL RIGHTS OF DESIGN AND INVENTION ARE RESERVED THIS IS AN ELECTRONICALLY GENERATED DOCUMENT — DO NOT SCALE THIS PRINT |          |           | DIST | NLV          |                        | •          |                                            | $\neg$ A   | 0050    | 62-C  | )1CY      |             |