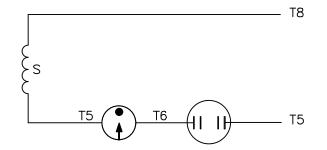

### VIEW FROM OUTSIDE OF MOTOR AT SWITCH END.

# LINE LEADS

|             | ROTATION<br>FACING<br>LEAD END | L1          | L2          | JOIN        |
|-------------|--------------------------------|-------------|-------------|-------------|
| HIGH        | C.C.W.                         | T1          | T4<br>T5    | T2,T3<br>T8 |
| VOLT        | C.W.                           | T1          | T4<br>T8    | T2,T3<br>T5 |
| LOW<br>VOLT | C.C.W.                         | T1,T3<br>T8 | T2,T4<br>T5 |             |
|             | C.W.                           | T1,T3<br>T5 | T2,T4<br>T8 |             |