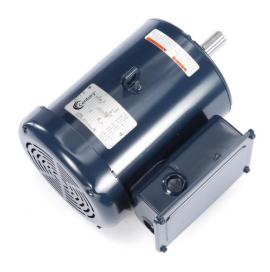

# PRODUCT INFORMATION PACKET

Model No: K222M2
Catalog No: K222M2
3 HP General Purpose Motor, 1 phase, 3600 RPM, 115/230 V, 184T Frame, TEFC
General Purpose Motors

Regal and Century are trademarks of Regal Rexnord Corporation or one of its affiliated companies.

## Nameplate Specifications

| Output HP          | 3 Hp       | Output KW           | 2.2 kW                      |
|--------------------|------------|---------------------|-----------------------------|
| Frequency          | 60 Hz      | Voltage             | 115/230 V                   |
| Current            | 32/16 A    | Speed               | 3500 rpm                    |
| Service Factor     | 1          | Phase               | 1                           |
| Duty               | Continuous | Insulation Class    | F                           |
| Frame              | 184T       | Enclosure           | Totally Enclosed Fan Cooled |
| Thermal Protection | No         | Ambient Temperature | 40 °C                       |
| UL                 | Recognized | CSA                 | Υ                           |
| CE                 | Υ          | Number of Speeds    | 1                           |
|                    |            |                     |                             |

## **Technical Specifications**

| Electrical Type       | Capacitor Start Induction Run | Starting Method    | Across The Line            |
|-----------------------|-------------------------------|--------------------|----------------------------|
| Poles                 | 2                             | Rotation           | Selective Counterclockwise |
| Mounting              | Rigid Base                    | Drive End Bearing  | Ball                       |
| Opp Drive End Bearing | Ball                          | Frame Material     | Rolled Steel               |
| Shaft Type            | Keyed                         | Overall Length     | 14.96 in                   |
| Frame Length          | 9.50 in                       | Shaft Diameter     | 1.125 in                   |
| Shaft Extension       | 2.81 in                       |                    |                            |
| Outline Drawing       | 035632CY                      | Connection Drawing | 005062.01CY                |